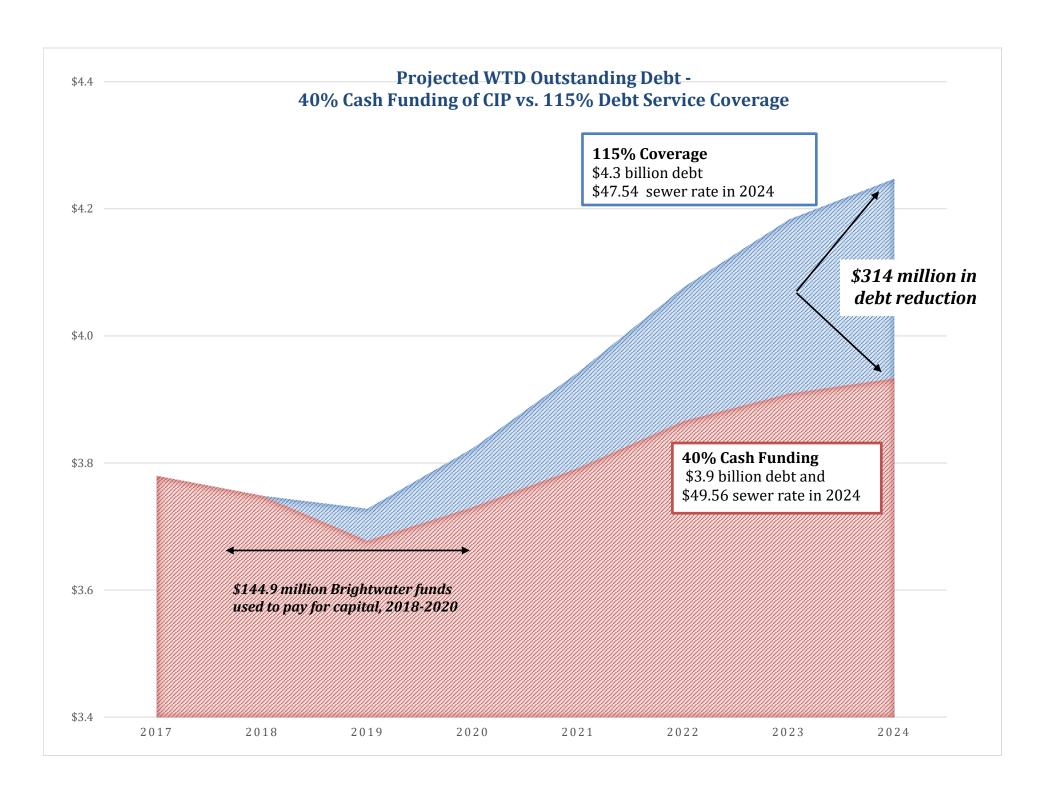

|                                                                                                                                                                                                                                                                                                                                                                                                                                                                                                                                                                                                                                                                                                                                                                                                                                                                                                                                                                                                                                                                                                                                                                                                                                                                                                                                                                                                                                                                                                                                                                                                                                                                                                                                                                                                                                                                                                                                                                                                                                                                                                                                                                                                                                                                                                                                           | 5 \$                   | 790.02<br>49.56<br>2.3% |
|-------------------------------------------------------------------------------------------------------------------------------------------------------------------------------------------------------------------------------------------------------------------------------------------------------------------------------------------------------------------------------------------------------------------------------------------------------------------------------------------------------------------------------------------------------------------------------------------------------------------------------------------------------------------------------------------------------------------------------------------------------------------------------------------------------------------------------------------------------------------------------------------------------------------------------------------------------------------------------------------------------------------------------------------------------------------------------------------------------------------------------------------------------------------------------------------------------------------------------------------------------------------------------------------------------------------------------------------------------------------------------------------------------------------------------------------------------------------------------------------------------------------------------------------------------------------------------------------------------------------------------------------------------------------------------------------------------------------------------------------------------------------------------------------------------------------------------------------------------------------------------------------------------------------------------------------------------------------------------------------------------------------------------------------------------------------------------------------------------------------------------------------------------------------------------------------------------------------------------------------------------------------------------------------------------------------------------------------|------------------------|-------------------------|
| % Increase       5.21%       0.00%       2.51%       0.01%       4.50%       0.00%       2.2         BEGINNING OPERATING FUND       \$ 59,882       \$ 61,055       \$ 62,212       \$ 62,800       \$ 63,250       \$ 63,930       \$ 50,4                                                                                                                                                                                                                                                                                                                                                                                                                                                                                                                                                                                                                                                                                                                                                                                                                                                                                                                                                                                                                                                                                                                                                                                                                                                                                                                                                                                                                                                                                                                                                                                                                                                                                                                                                                                                                                                                                                                                                                                                                                                                                               | %<br>4 \$ 3<br>3 \$ 46 |                         |
| BEGINNING OPERATING FUND \$ 59,882 \$ 61,055 \$ 62,212 \$ 62,800 \$ 63,250 \$ 63,930 \$ 50,4                                                                                                                                                                                                                                                                                                                                                                                                                                                                                                                                                                                                                                                                                                                                                                                                                                                                                                                                                                                                                                                                                                                                                                                                                                                                                                                                                                                                                                                                                                                                                                                                                                                                                                                                                                                                                                                                                                                                                                                                                                                                                                                                                                                                                                              | 4 \$ 3<br>3 \$ 46      | 2.3%                    |
|                                                                                                                                                                                                                                                                                                                                                                                                                                                                                                                                                                                                                                                                                                                                                                                                                                                                                                                                                                                                                                                                                                                                                                                                                                                                                                                                                                                                                                                                                                                                                                                                                                                                                                                                                                                                                                                                                                                                                                                                                                                                                                                                                                                                                                                                                                                                           | 3 \$ 46                |                         |
| OPERATING REVENUE:                                                                                                                                                                                                                                                                                                                                                                                                                                                                                                                                                                                                                                                                                                                                                                                                                                                                                                                                                                                                                                                                                                                                                                                                                                                                                                                                                                                                                                                                                                                                                                                                                                                                                                                                                                                                                                                                                                                                                                                                                                                                                                                                                                                                                                                                                                                        | •                      | 31,492                  |
| Customer Charges \$ 401,650 \$ 404,234 \$ 416,660 \$ 419,277 \$ 440,852 \$ 443,606 \$ 456,4                                                                                                                                                                                                                                                                                                                                                                                                                                                                                                                                                                                                                                                                                                                                                                                                                                                                                                                                                                                                                                                                                                                                                                                                                                                                                                                                                                                                                                                                                                                                                                                                                                                                                                                                                                                                                                                                                                                                                                                                                                                                                                                                                                                                                                               |                        | 9,818                   |
| Capacity Charge 82,630 75,623 81,204 87,187 93,513 100,266 104,8                                                                                                                                                                                                                                                                                                                                                                                                                                                                                                                                                                                                                                                                                                                                                                                                                                                                                                                                                                                                                                                                                                                                                                                                                                                                                                                                                                                                                                                                                                                                                                                                                                                                                                                                                                                                                                                                                                                                                                                                                                                                                                                                                                                                                                                                          |                        | 09,614                  |
| Other Income         17,014         13,957         14,381         14,819         15,270         14,595         15,0           Investment Income         5,986         7,221         8,158         6,925         9,765         11,261         12,0                                                                                                                                                                                                                                                                                                                                                                                                                                                                                                                                                                                                                                                                                                                                                                                                                                                                                                                                                                                                                                                                                                                                                                                                                                                                                                                                                                                                                                                                                                                                                                                                                                                                                                                                                                                                                                                                                                                                                                                                                                                                                         |                        | 15,484<br>12,988        |
| Rate Stabilization 14,400 19,8                                                                                                                                                                                                                                                                                                                                                                                                                                                                                                                                                                                                                                                                                                                                                                                                                                                                                                                                                                                                                                                                                                                                                                                                                                                                                                                                                                                                                                                                                                                                                                                                                                                                                                                                                                                                                                                                                                                                                                                                                                                                                                                                                                                                                                                                                                            |                        | -                       |
| TOTAL OPERATING REVENUES \$ 507,280 \$ 501,035 \$ 520,403 \$ 528,207 \$ 559,401 \$ 584,128 \$ 608,3                                                                                                                                                                                                                                                                                                                                                                                                                                                                                                                                                                                                                                                                                                                                                                                                                                                                                                                                                                                                                                                                                                                                                                                                                                                                                                                                                                                                                                                                                                                                                                                                                                                                                                                                                                                                                                                                                                                                                                                                                                                                                                                                                                                                                                       |                        | 07,904                  |
| OPERATING EXPENSE (148,052) (159,620) (165,500) (170,000) (176,800) (185,640) (194,8                                                                                                                                                                                                                                                                                                                                                                                                                                                                                                                                                                                                                                                                                                                                                                                                                                                                                                                                                                                                                                                                                                                                                                                                                                                                                                                                                                                                                                                                                                                                                                                                                                                                                                                                                                                                                                                                                                                                                                                                                                                                                                                                                                                                                                                      | 2) (20                 | 07,468)                 |
| DEBT SERVICE PARITY DEBT (incl WIFIA) (159,580) (164,423) (172,188) (169,270) (176,719) (189,757) (201,2                                                                                                                                                                                                                                                                                                                                                                                                                                                                                                                                                                                                                                                                                                                                                                                                                                                                                                                                                                                                                                                                                                                                                                                                                                                                                                                                                                                                                                                                                                                                                                                                                                                                                                                                                                                                                                                                                                                                                                                                                                                                                                                                                                                                                                  | 6) (21                 | 11,367)                 |
| DEBT SERVICE PARITY LIEN OBLIGATIONS (53,995) (50,215) (42,672) (50,238) (52,408) (52,343) (50,000)                                                                                                                                                                                                                                                                                                                                                                                                                                                                                                                                                                                                                                                                                                                                                                                                                                                                                                                                                                                                                                                                                                                                                                                                                                                                                                                                                                                                                                                                                                                                                                                                                                                                                                                                                                                                                                                                                                                                                                                                                                                                                                                                                                                                                                       | ,                      | 19,942)                 |
| SUBORDINATE DEBT SERVICE (26,263) (53,080) (52,069) (51,800) (50,897) (52,700) (49,1                                                                                                                                                                                                                                                                                                                                                                                                                                                                                                                                                                                                                                                                                                                                                                                                                                                                                                                                                                                                                                                                                                                                                                                                                                                                                                                                                                                                                                                                                                                                                                                                                                                                                                                                                                                                                                                                                                                                                                                                                                                                                                                                                                                                                                                      | 2) (4                  | 18,381)                 |
| DEBT SERVICE COVERAGE PARITY DEBT 2.25 2.08 2.06 2.12 2.17 2.10 2                                                                                                                                                                                                                                                                                                                                                                                                                                                                                                                                                                                                                                                                                                                                                                                                                                                                                                                                                                                                                                                                                                                                                                                                                                                                                                                                                                                                                                                                                                                                                                                                                                                                                                                                                                                                                                                                                                                                                                                                                                                                                                                                                                                                                                                                         | 5                      | 1.89                    |
| DEBT SERVICE COVERAGE TOTAL PAYMENTS         1.50         1.28         1.33         1.32         1.37         1.35         1                                                                                                                                                                                                                                                                                                                                                                                                                                                                                                                                                                                                                                                                                                                                                                                                                                                                                                                                                                                                                                                                                                                                                                                                                                                                                                                                                                                                                                                                                                                                                                                                                                                                                                                                                                                                                                                                                                                                                                                                                                                                                                                                                                                                              | 8                      | 1.29                    |
| AMORTIZATION OF VARIABLE RATE DEBT (920) (1,685) (1,779) (1,875) (1,973) (11,178) (12,2                                                                                                                                                                                                                                                                                                                                                                                                                                                                                                                                                                                                                                                                                                                                                                                                                                                                                                                                                                                                                                                                                                                                                                                                                                                                                                                                                                                                                                                                                                                                                                                                                                                                                                                                                                                                                                                                                                                                                                                                                                                                                                                                                                                                                                                   | 5) (1                  | 12,961)                 |
| LIQUIDITY RESERVE CONTRIBUTION (1,173) (1,157) (588) (450) (680) (884) (9                                                                                                                                                                                                                                                                                                                                                                                                                                                                                                                                                                                                                                                                                                                                                                                                                                                                                                                                                                                                                                                                                                                                                                                                                                                                                                                                                                                                                                                                                                                                                                                                                                                                                                                                                                                                                                                                                                                                                                                                                                                                                                                                                                                                                                                                 | 8) (                   | (1,255)                 |
| TRANSFERS TO CAPITAL (74,533) (87,681) (98,155) (95,042) (109,627) (100,847) (109,000)                                                                                                                                                                                                                                                                                                                                                                                                                                                                                                                                                                                                                                                                                                                                                                                                                                                                                                                                                                                                                                                                                                                                                                                                                                                                                                                                                                                                                                                                                                                                                                                                                                                                                                                                                                                                                                                                                                                                                                                                                                                                                                                                                                                                                                                    | 8) (8-                 | 34,735)                 |
| RATE STABILIZATION RESERVE \$ 46,250 \$ 46,250 \$ 46,250 \$ 46,250 \$ 31,850 \$ 12,0                                                                                                                                                                                                                                                                                                                                                                                                                                                                                                                                                                                                                                                                                                                                                                                                                                                                                                                                                                                                                                                                                                                                                                                                                                                                                                                                                                                                                                                                                                                                                                                                                                                                                                                                                                                                                                                                                                                                                                                                                                                                                                                                                                                                                                                      | 0 \$ 1:                | 12,000                  |
| OPERATING LIQUIDITY RESERVE BALANCE 14,805 15,962 16,550 17,000 17,680 18,564 19,4                                                                                                                                                                                                                                                                                                                                                                                                                                                                                                                                                                                                                                                                                                                                                                                                                                                                                                                                                                                                                                                                                                                                                                                                                                                                                                                                                                                                                                                                                                                                                                                                                                                                                                                                                                                                                                                                                                                                                                                                                                                                                                                                                                                                                                                        | 2 2                    | 20,747                  |
| OPERATING FUND ENDING BALANCE \$ 61,055 \$ 62,212 \$ 62,800 \$ 63,250 \$ 63,930 \$ 50,414 \$ 31,4                                                                                                                                                                                                                                                                                                                                                                                                                                                                                                                                                                                                                                                                                                                                                                                                                                                                                                                                                                                                                                                                                                                                                                                                                                                                                                                                                                                                                                                                                                                                                                                                                                                                                                                                                                                                                                                                                                                                                                                                                                                                                                                                                                                                                                         | 2 \$ 3                 | 32,747                  |
| CONSTRUCTION FUND                                                                                                                                                                                                                                                                                                                                                                                                                                                                                                                                                                                                                                                                                                                                                                                                                                                                                                                                                                                                                                                                                                                                                                                                                                                                                                                                                                                                                                                                                                                                                                                                                                                                                                                                                                                                                                                                                                                                                                                                                                                                                                                                                                                                                                                                                                                         |                        |                         |
| BEGINNING FUND BALANCE \$ 92,978 \$ 77,445 \$ 5,000 \$ 5,000 \$ 5,000 \$ 5,001 \$ 5,000                                                                                                                                                                                                                                                                                                                                                                                                                                                                                                                                                                                                                                                                                                                                                                                                                                                                                                                                                                                                                                                                                                                                                                                                                                                                                                                                                                                                                                                                                                                                                                                                                                                                                                                                                                                                                                                                                                                                                                                                                                                                                                                                                                                                                                                   | 1 \$                   | 5,000                   |
| REVENUES:                                                                                                                                                                                                                                                                                                                                                                                                                                                                                                                                                                                                                                                                                                                                                                                                                                                                                                                                                                                                                                                                                                                                                                                                                                                                                                                                                                                                                                                                                                                                                                                                                                                                                                                                                                                                                                                                                                                                                                                                                                                                                                                                                                                                                                                                                                                                 |                        |                         |
| Parity Bonds 15,552 164,637 179,294 157,8                                                                                                                                                                                                                                                                                                                                                                                                                                                                                                                                                                                                                                                                                                                                                                                                                                                                                                                                                                                                                                                                                                                                                                                                                                                                                                                                                                                                                                                                                                                                                                                                                                                                                                                                                                                                                                                                                                                                                                                                                                                                                                                                                                                                                                                                                                 | 6 13                   | 39,595                  |
| Variable Debt Bonds (new money only) 50,000                                                                                                                                                                                                                                                                                                                                                                                                                                                                                                                                                                                                                                                                                                                                                                                                                                                                                                                                                                                                                                                                                                                                                                                                                                                                                                                                                                                                                                                                                                                                                                                                                                                                                                                                                                                                                                                                                                                                                                                                                                                                                                                                                                                                                                                                                               |                        | -                       |
| Interim Debt 11,178 12,2                                                                                                                                                                                                                                                                                                                                                                                                                                                                                                                                                                                                                                                                                                                                                                                                                                                                                                                                                                                                                                                                                                                                                                                                                                                                                                                                                                                                                                                                                                                                                                                                                                                                                                                                                                                                                                                                                                                                                                                                                                                                                                                                                                                                                                                                                                                  | 5 1:                   | 12,961                  |
| SRF Loans & WIFIA Parity Debt, 2020 26,471 28,190 - <b>134,500</b>                                                                                                                                                                                                                                                                                                                                                                                                                                                                                                                                                                                                                                                                                                                                                                                                                                                                                                                                                                                                                                                                                                                                                                                                                                                                                                                                                                                                                                                                                                                                                                                                                                                                                                                                                                                                                                                                                                                                                                                                                                                                                                                                                                                                                                                                        |                        | -                       |
|                                                                                                                                                                                                                                                                                                                                                                                                                                                                                                                                                                                                                                                                                                                                                                                                                                                                                                                                                                                                                                                                                                                                                                                                                                                                                                                                                                                                                                                                                                                                                                                                                                                                                                                                                                                                                                                                                                                                                                                                                                                                                                                                                                                                                                                                                                                                           | 0                      | 500                     |
| Transfers From Operating Fund 74,533 87,681 98,155 95,042 109,627 100,847 109,6                                                                                                                                                                                                                                                                                                                                                                                                                                                                                                                                                                                                                                                                                                                                                                                                                                                                                                                                                                                                                                                                                                                                                                                                                                                                                                                                                                                                                                                                                                                                                                                                                                                                                                                                                                                                                                                                                                                                                                                                                                                                                                                                                                                                                                                           |                        | 34,735                  |
| TOTAL REVENUES \$ 151,504 \$ 135,650 \$ 210,731 \$ 259,177 \$ 274,764 \$ 291,819 \$ 279,7                                                                                                                                                                                                                                                                                                                                                                                                                                                                                                                                                                                                                                                                                                                                                                                                                                                                                                                                                                                                                                                                                                                                                                                                                                                                                                                                                                                                                                                                                                                                                                                                                                                                                                                                                                                                                                                                                                                                                                                                                                                                                                                                                                                                                                                 | 0 \$ 23                | 37,790                  |
| CAPITAL EXPENDITURES (192,197) (208,020) (219,708) (263,490) (267,466) (275,666) (265,1                                                                                                                                                                                                                                                                                                                                                                                                                                                                                                                                                                                                                                                                                                                                                                                                                                                                                                                                                                                                                                                                                                                                                                                                                                                                                                                                                                                                                                                                                                                                                                                                                                                                                                                                                                                                                                                                                                                                                                                                                                                                                                                                                                                                                                                   | 4) (22                 | 25,617)                 |
| DEBT ISSUANCE COSTS (250) (500) - (311) (3,293) (3,586) (3,1                                                                                                                                                                                                                                                                                                                                                                                                                                                                                                                                                                                                                                                                                                                                                                                                                                                                                                                                                                                                                                                                                                                                                                                                                                                                                                                                                                                                                                                                                                                                                                                                                                                                                                                                                                                                                                                                                                                                                                                                                                                                                                                                                                                                                                                                              | , ,                    | (2,792)                 |
| BOND RESERVE TRANSACTIONS 10,000 - 7,811 2,930 (6,285) (13,026) (11,4<br>ADJUSTMENTS 15,927 425 1,167 1,694 2,281 459                                                                                                                                                                                                                                                                                                                                                                                                                                                                                                                                                                                                                                                                                                                                                                                                                                                                                                                                                                                                                                                                                                                                                                                                                                                                                                                                                                                                                                                                                                                                                                                                                                                                                                                                                                                                                                                                                                                                                                                                                                                                                                                                                                                                                     | 0) (1:<br>0            | 10,141)<br>761          |
| ENDING FUND BALANCE \$ 77,445 \$ 5,000 \$ 5,000 \$ 5,000 \$ 5,001 \$ 5,001 \$ 5,000                                                                                                                                                                                                                                                                                                                                                                                                                                                                                                                                                                                                                                                                                                                                                                                                                                                                                                                                                                                                                                                                                                                                                                                                                                                                                                                                                                                                                                                                                                                                                                                                                                                                                                                                                                                                                                                                                                                                                                                                                                                                                                                                                                                                                                                       | 0 \$                   | 5,001                   |
| CONSTRUCTION FUND RESERVES Parity Reserve Account 150,491 150,491 142,680 139,750 146,035 159,061 170,5                                                                                                                                                                                                                                                                                                                                                                                                                                                                                                                                                                                                                                                                                                                                                                                                                                                                                                                                                                                                                                                                                                                                                                                                                                                                                                                                                                                                                                                                                                                                                                                                                                                                                                                                                                                                                                                                                                                                                                                                                                                                                                                                                                                                                                   | ე 19:                  | 30,672                  |
| SRF Reserve Account 11,612 12,873 13,485 13,666 13,358 12,899 12,6                                                                                                                                                                                                                                                                                                                                                                                                                                                                                                                                                                                                                                                                                                                                                                                                                                                                                                                                                                                                                                                                                                                                                                                                                                                                                                                                                                                                                                                                                                                                                                                                                                                                                                                                                                                                                                                                                                                                                                                                                                                                                                                                                                                                                                                                        |                        | 12,137                  |
| Asset Management & Brightwater Settlement 159,939 140,660 28,584 15,000 15,000 15,000 15,000 15,000                                                                                                                                                                                                                                                                                                                                                                                                                                                                                                                                                                                                                                                                                                                                                                                                                                                                                                                                                                                                                                                                                                                                                                                                                                                                                                                                                                                                                                                                                                                                                                                                                                                                                                                                                                                                                                                                                                                                                                                                                                                                                                                                                                                                                                       |                        | 15,000                  |
| TOTAL FUND RESERVES \$ 322,042 \$ 304,024 \$ 184,749 \$ 168,416 \$ 174,394 \$ 186,960 \$ 198,416 \$ 174,394 \$ 186,960 \$ 198,416 \$ 174,394 \$ 186,960 \$ 198,416 \$ 174,394 \$ 186,960 \$ 198,416 \$ 198,416 \$ 198,416 \$ 198,416 \$ 198,416 \$ 198,416 \$ 198,416 \$ 198,416 \$ 198,416 \$ 198,416 \$ 198,416 \$ 198,416 \$ 198,416 \$ 198,416 \$ 198,416 \$ 198,416 \$ 198,416 \$ 198,416 \$ 198,416 \$ 198,416 \$ 198,416 \$ 198,416 \$ 198,416 \$ 198,416 \$ 198,416 \$ 198,416 \$ 198,416 \$ 198,416 \$ 198,416 \$ 198,416 \$ 198,416 \$ 198,416 \$ 198,416 \$ 198,416 \$ 198,416 \$ 198,416 \$ 198,416 \$ 198,416 \$ 198,416 \$ 198,416 \$ 198,416 \$ 198,416 \$ 198,416 \$ 198,416 \$ 198,416 \$ 198,416 \$ 198,416 \$ 198,416 \$ 198,416 \$ 198,416 \$ 198,416 \$ 198,416 \$ 198,416 \$ 198,416 \$ 198,416 \$ 198,416 \$ 198,416 \$ 198,416 \$ 198,416 \$ 198,416 \$ 198,416 \$ 198,416 \$ 198,416 \$ 198,416 \$ 198,416 \$ 198,416 \$ 198,416 \$ 198,416 \$ 198,416 \$ 198,416 \$ 198,416 \$ 198,416 \$ 198,416 \$ 198,416 \$ 198,416 \$ 198,416 \$ 198,416 \$ 198,416 \$ 198,416 \$ 198,416 \$ 198,416 \$ 198,416 \$ 198,416 \$ 198,416 \$ 198,416 \$ 198,416 \$ 198,416 \$ 198,416 \$ 198,416 \$ 198,416 \$ 198,416 \$ 198,416 \$ 198,416 \$ 198,416 \$ 198,416 \$ 198,416 \$ 198,416 \$ 198,416 \$ 198,416 \$ 198,416 \$ 198,416 \$ 198,416 \$ 198,416 \$ 198,416 \$ 198,416 \$ 198,416 \$ 198,416 \$ 198,416 \$ 198,416 \$ 198,416 \$ 198,416 \$ 198,416 \$ 198,416 \$ 198,416 \$ 198,416 \$ 198,416 \$ 198,416 \$ 198,416 \$ 198,416 \$ 198,416 \$ 198,416 \$ 198,416 \$ 198,416 \$ 198,416 \$ 198,416 \$ 198,416 \$ 198,416 \$ 198,416 \$ 198,416 \$ 198,416 \$ 198,416 \$ 198,416 \$ 198,416 \$ 198,416 \$ 198,416 \$ 198,416 \$ 198,416 \$ 198,416 \$ 198,416 \$ 198,416 \$ 198,416 \$ 198,416 \$ 198,416 \$ 198,416 \$ 198,416 \$ 198,416 \$ 198,416 \$ 198,416 \$ 198,416 \$ 198,416 \$ 198,416 \$ 198,416 \$ 198,416 \$ 198,416 \$ 198,416 \$ 198,416 \$ 198,416 \$ 198,416 \$ 198,416 \$ 198,416 \$ 198,416 \$ 198,416 \$ 198,416 \$ 198,416 \$ 198,416 \$ 198,416 \$ 198,416 \$ 198,416 \$ 198,416 \$ 198,416 \$ 198,416 \$ 198,416 \$ 198,416 \$ 198,416 \$ 198,416 \$ 198,416 \$ 198,416 \$ 198,416 \$ 198,416 \$ 198,416 \$ 198,416 \$ 198,416 \$ 198,416 \$ 198,416 \$ 198,416 \$ 198,416 \$ 198,416 \$ 198, |                        | 07,809                  |
| CONSTRUCTION FUND BALANCE \$ 399,487 \$ 309,023 \$ 189,749 \$ 173,416 \$ 179,395 \$ 191,961 \$ 203,4                                                                                                                                                                                                                                                                                                                                                                                                                                                                                                                                                                                                                                                                                                                                                                                                                                                                                                                                                                                                                                                                                                                                                                                                                                                                                                                                                                                                                                                                                                                                                                                                                                                                                                                                                                                                                                                                                                                                                                                                                                                                                                                                                                                                                                      |                        | 12,811                  |