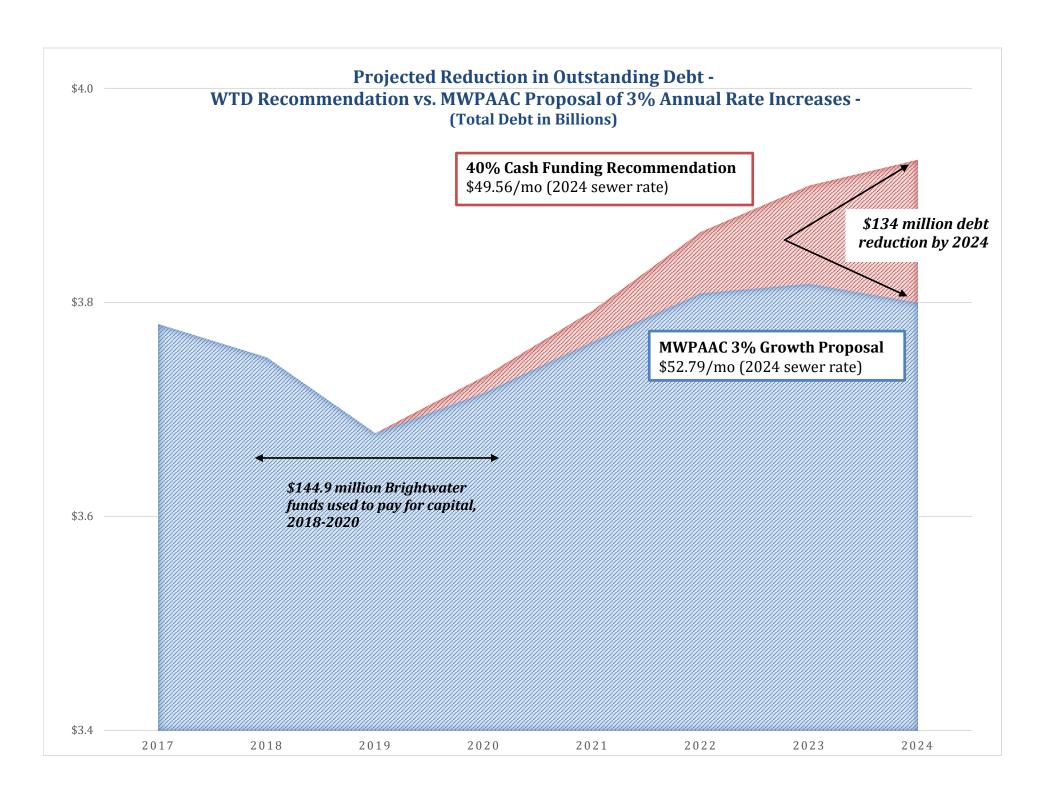

|                                                                                                                                                                                                                                                                                                                                                                                                                                                                                                                                                                                                                                                                                                                                                                                                                                                                                                                                                                                                                                                                                                                                                                                                                                                                                                                                                                                                                                                                                                                                                                                                                                                                                                                                                                                                                                                                                                                                                                                                                                                                                                                                                                                                                                                                                                                                           | 5 \$                   | 790.02<br>49.56<br>2.3% |
|-------------------------------------------------------------------------------------------------------------------------------------------------------------------------------------------------------------------------------------------------------------------------------------------------------------------------------------------------------------------------------------------------------------------------------------------------------------------------------------------------------------------------------------------------------------------------------------------------------------------------------------------------------------------------------------------------------------------------------------------------------------------------------------------------------------------------------------------------------------------------------------------------------------------------------------------------------------------------------------------------------------------------------------------------------------------------------------------------------------------------------------------------------------------------------------------------------------------------------------------------------------------------------------------------------------------------------------------------------------------------------------------------------------------------------------------------------------------------------------------------------------------------------------------------------------------------------------------------------------------------------------------------------------------------------------------------------------------------------------------------------------------------------------------------------------------------------------------------------------------------------------------------------------------------------------------------------------------------------------------------------------------------------------------------------------------------------------------------------------------------------------------------------------------------------------------------------------------------------------------------------------------------------------------------------------------------------------------|------------------------|-------------------------|
| % Increase       5.21%       0.00%       2.51%       0.01%       4.50%       0.00%       2.2         BEGINNING OPERATING FUND       \$ 59,882       \$ 61,055       \$ 62,212       \$ 62,800       \$ 63,250       \$ 63,930       \$ 50,4                                                                                                                                                                                                                                                                                                                                                                                                                                                                                                                                                                                                                                                                                                                                                                                                                                                                                                                                                                                                                                                                                                                                                                                                                                                                                                                                                                                                                                                                                                                                                                                                                                                                                                                                                                                                                                                                                                                                                                                                                                                                                               | %<br>4 \$ 3<br>3 \$ 46 |                         |
| BEGINNING OPERATING FUND \$ 59,882 \$ 61,055 \$ 62,212 \$ 62,800 \$ 63,250 \$ 63,930 \$ 50,4                                                                                                                                                                                                                                                                                                                                                                                                                                                                                                                                                                                                                                                                                                                                                                                                                                                                                                                                                                                                                                                                                                                                                                                                                                                                                                                                                                                                                                                                                                                                                                                                                                                                                                                                                                                                                                                                                                                                                                                                                                                                                                                                                                                                                                              | 4 \$ 3<br>3 \$ 46      | 2.3%                    |
|                                                                                                                                                                                                                                                                                                                                                                                                                                                                                                                                                                                                                                                                                                                                                                                                                                                                                                                                                                                                                                                                                                                                                                                                                                                                                                                                                                                                                                                                                                                                                                                                                                                                                                                                                                                                                                                                                                                                                                                                                                                                                                                                                                                                                                                                                                                                           | 3 \$ 46                |                         |
| OPERATING REVENUE:                                                                                                                                                                                                                                                                                                                                                                                                                                                                                                                                                                                                                                                                                                                                                                                                                                                                                                                                                                                                                                                                                                                                                                                                                                                                                                                                                                                                                                                                                                                                                                                                                                                                                                                                                                                                                                                                                                                                                                                                                                                                                                                                                                                                                                                                                                                        | •                      | 31,492                  |
| Customer Charges \$ 401,650 \$ 404,234 \$ 416,660 \$ 419,277 \$ 440,852 \$ 443,606 \$ 456,4                                                                                                                                                                                                                                                                                                                                                                                                                                                                                                                                                                                                                                                                                                                                                                                                                                                                                                                                                                                                                                                                                                                                                                                                                                                                                                                                                                                                                                                                                                                                                                                                                                                                                                                                                                                                                                                                                                                                                                                                                                                                                                                                                                                                                                               |                        | 9,818                   |
| Capacity Charge 82,630 75,623 81,204 87,187 93,513 100,266 104,8                                                                                                                                                                                                                                                                                                                                                                                                                                                                                                                                                                                                                                                                                                                                                                                                                                                                                                                                                                                                                                                                                                                                                                                                                                                                                                                                                                                                                                                                                                                                                                                                                                                                                                                                                                                                                                                                                                                                                                                                                                                                                                                                                                                                                                                                          |                        | 09,614                  |
| Other Income         17,014         13,957         14,381         14,819         15,270         14,595         15,0           Investment Income         5,986         7,221         8,158         6,925         9,765         11,261         12,0                                                                                                                                                                                                                                                                                                                                                                                                                                                                                                                                                                                                                                                                                                                                                                                                                                                                                                                                                                                                                                                                                                                                                                                                                                                                                                                                                                                                                                                                                                                                                                                                                                                                                                                                                                                                                                                                                                                                                                                                                                                                                         |                        | 15,484<br>12,988        |
| Rate Stabilization 14,400 19,8                                                                                                                                                                                                                                                                                                                                                                                                                                                                                                                                                                                                                                                                                                                                                                                                                                                                                                                                                                                                                                                                                                                                                                                                                                                                                                                                                                                                                                                                                                                                                                                                                                                                                                                                                                                                                                                                                                                                                                                                                                                                                                                                                                                                                                                                                                            |                        | -                       |
| TOTAL OPERATING REVENUES \$ 507,280 \$ 501,035 \$ 520,403 \$ 528,207 \$ 559,401 \$ 584,128 \$ 608,3                                                                                                                                                                                                                                                                                                                                                                                                                                                                                                                                                                                                                                                                                                                                                                                                                                                                                                                                                                                                                                                                                                                                                                                                                                                                                                                                                                                                                                                                                                                                                                                                                                                                                                                                                                                                                                                                                                                                                                                                                                                                                                                                                                                                                                       |                        | 07,904                  |
| OPERATING EXPENSE (148,052) (159,620) (165,500) (170,000) (176,800) (185,640) (194,8                                                                                                                                                                                                                                                                                                                                                                                                                                                                                                                                                                                                                                                                                                                                                                                                                                                                                                                                                                                                                                                                                                                                                                                                                                                                                                                                                                                                                                                                                                                                                                                                                                                                                                                                                                                                                                                                                                                                                                                                                                                                                                                                                                                                                                                      | 2) (20                 | 07,468)                 |
| DEBT SERVICE PARITY DEBT (incl WIFIA) (159,580) (164,423) (172,188) (169,270) (176,719) (189,757) (201,2                                                                                                                                                                                                                                                                                                                                                                                                                                                                                                                                                                                                                                                                                                                                                                                                                                                                                                                                                                                                                                                                                                                                                                                                                                                                                                                                                                                                                                                                                                                                                                                                                                                                                                                                                                                                                                                                                                                                                                                                                                                                                                                                                                                                                                  | 6) (21                 | 11,367)                 |
| DEBT SERVICE PARITY LIEN OBLIGATIONS (53,995) (50,215) (42,672) (50,238) (52,408) (52,343) (50,000)                                                                                                                                                                                                                                                                                                                                                                                                                                                                                                                                                                                                                                                                                                                                                                                                                                                                                                                                                                                                                                                                                                                                                                                                                                                                                                                                                                                                                                                                                                                                                                                                                                                                                                                                                                                                                                                                                                                                                                                                                                                                                                                                                                                                                                       | ,                      | 19,942)                 |
| SUBORDINATE DEBT SERVICE (26,263) (53,080) (52,069) (51,800) (50,897) (52,700) (49,1                                                                                                                                                                                                                                                                                                                                                                                                                                                                                                                                                                                                                                                                                                                                                                                                                                                                                                                                                                                                                                                                                                                                                                                                                                                                                                                                                                                                                                                                                                                                                                                                                                                                                                                                                                                                                                                                                                                                                                                                                                                                                                                                                                                                                                                      | 2) (4                  | 18,381)                 |
| DEBT SERVICE COVERAGE PARITY DEBT 2.25 2.08 2.06 2.12 2.17 2.10 2                                                                                                                                                                                                                                                                                                                                                                                                                                                                                                                                                                                                                                                                                                                                                                                                                                                                                                                                                                                                                                                                                                                                                                                                                                                                                                                                                                                                                                                                                                                                                                                                                                                                                                                                                                                                                                                                                                                                                                                                                                                                                                                                                                                                                                                                         | 5                      | 1.89                    |
| DEBT SERVICE COVERAGE TOTAL PAYMENTS         1.50         1.28         1.33         1.32         1.37         1.35         1                                                                                                                                                                                                                                                                                                                                                                                                                                                                                                                                                                                                                                                                                                                                                                                                                                                                                                                                                                                                                                                                                                                                                                                                                                                                                                                                                                                                                                                                                                                                                                                                                                                                                                                                                                                                                                                                                                                                                                                                                                                                                                                                                                                                              | 8                      | 1.29                    |
| AMORTIZATION OF VARIABLE RATE DEBT (920) (1,685) (1,779) (1,875) (1,973) (11,178) (12,2                                                                                                                                                                                                                                                                                                                                                                                                                                                                                                                                                                                                                                                                                                                                                                                                                                                                                                                                                                                                                                                                                                                                                                                                                                                                                                                                                                                                                                                                                                                                                                                                                                                                                                                                                                                                                                                                                                                                                                                                                                                                                                                                                                                                                                                   | 5) (1                  | 12,961)                 |
| LIQUIDITY RESERVE CONTRIBUTION (1,173) (1,157) (588) (450) (680) (884) (9                                                                                                                                                                                                                                                                                                                                                                                                                                                                                                                                                                                                                                                                                                                                                                                                                                                                                                                                                                                                                                                                                                                                                                                                                                                                                                                                                                                                                                                                                                                                                                                                                                                                                                                                                                                                                                                                                                                                                                                                                                                                                                                                                                                                                                                                 | 8) (                   | (1,255)                 |
| TRANSFERS TO CAPITAL (74,533) (87,681) (98,155) (95,042) (109,627) (100,847) (109,000)                                                                                                                                                                                                                                                                                                                                                                                                                                                                                                                                                                                                                                                                                                                                                                                                                                                                                                                                                                                                                                                                                                                                                                                                                                                                                                                                                                                                                                                                                                                                                                                                                                                                                                                                                                                                                                                                                                                                                                                                                                                                                                                                                                                                                                                    | 8) (8-                 | 34,735)                 |
| RATE STABILIZATION RESERVE \$ 46,250 \$ 46,250 \$ 46,250 \$ 46,250 \$ 31,850 \$ 12,0                                                                                                                                                                                                                                                                                                                                                                                                                                                                                                                                                                                                                                                                                                                                                                                                                                                                                                                                                                                                                                                                                                                                                                                                                                                                                                                                                                                                                                                                                                                                                                                                                                                                                                                                                                                                                                                                                                                                                                                                                                                                                                                                                                                                                                                      | 0 \$ 1:                | 12,000                  |
| OPERATING LIQUIDITY RESERVE BALANCE 14,805 15,962 16,550 17,000 17,680 18,564 19,4                                                                                                                                                                                                                                                                                                                                                                                                                                                                                                                                                                                                                                                                                                                                                                                                                                                                                                                                                                                                                                                                                                                                                                                                                                                                                                                                                                                                                                                                                                                                                                                                                                                                                                                                                                                                                                                                                                                                                                                                                                                                                                                                                                                                                                                        | 2 2                    | 20,747                  |
| OPERATING FUND ENDING BALANCE \$ 61,055 \$ 62,212 \$ 62,800 \$ 63,250 \$ 63,930 \$ 50,414 \$ 31,4                                                                                                                                                                                                                                                                                                                                                                                                                                                                                                                                                                                                                                                                                                                                                                                                                                                                                                                                                                                                                                                                                                                                                                                                                                                                                                                                                                                                                                                                                                                                                                                                                                                                                                                                                                                                                                                                                                                                                                                                                                                                                                                                                                                                                                         | 2 \$ 3                 | 32,747                  |
| CONSTRUCTION FUND                                                                                                                                                                                                                                                                                                                                                                                                                                                                                                                                                                                                                                                                                                                                                                                                                                                                                                                                                                                                                                                                                                                                                                                                                                                                                                                                                                                                                                                                                                                                                                                                                                                                                                                                                                                                                                                                                                                                                                                                                                                                                                                                                                                                                                                                                                                         |                        |                         |
| BEGINNING FUND BALANCE \$ 92,978 \$ 77,445 \$ 5,000 \$ 5,000 \$ 5,000 \$ 5,001 \$ 5,000                                                                                                                                                                                                                                                                                                                                                                                                                                                                                                                                                                                                                                                                                                                                                                                                                                                                                                                                                                                                                                                                                                                                                                                                                                                                                                                                                                                                                                                                                                                                                                                                                                                                                                                                                                                                                                                                                                                                                                                                                                                                                                                                                                                                                                                   | 1 \$                   | 5,000                   |
| REVENUES:                                                                                                                                                                                                                                                                                                                                                                                                                                                                                                                                                                                                                                                                                                                                                                                                                                                                                                                                                                                                                                                                                                                                                                                                                                                                                                                                                                                                                                                                                                                                                                                                                                                                                                                                                                                                                                                                                                                                                                                                                                                                                                                                                                                                                                                                                                                                 |                        |                         |
| Parity Bonds 15,552 164,637 179,294 157,8                                                                                                                                                                                                                                                                                                                                                                                                                                                                                                                                                                                                                                                                                                                                                                                                                                                                                                                                                                                                                                                                                                                                                                                                                                                                                                                                                                                                                                                                                                                                                                                                                                                                                                                                                                                                                                                                                                                                                                                                                                                                                                                                                                                                                                                                                                 | 6 13                   | 39,595                  |
| Variable Debt Bonds (new money only) 50,000                                                                                                                                                                                                                                                                                                                                                                                                                                                                                                                                                                                                                                                                                                                                                                                                                                                                                                                                                                                                                                                                                                                                                                                                                                                                                                                                                                                                                                                                                                                                                                                                                                                                                                                                                                                                                                                                                                                                                                                                                                                                                                                                                                                                                                                                                               |                        | -                       |
| Interim Debt 11,178 12,2                                                                                                                                                                                                                                                                                                                                                                                                                                                                                                                                                                                                                                                                                                                                                                                                                                                                                                                                                                                                                                                                                                                                                                                                                                                                                                                                                                                                                                                                                                                                                                                                                                                                                                                                                                                                                                                                                                                                                                                                                                                                                                                                                                                                                                                                                                                  | 5 1:                   | 12,961                  |
| SRF Loans & WIFIA Parity Debt, 2020 26,471 28,190 - <b>134,500</b>                                                                                                                                                                                                                                                                                                                                                                                                                                                                                                                                                                                                                                                                                                                                                                                                                                                                                                                                                                                                                                                                                                                                                                                                                                                                                                                                                                                                                                                                                                                                                                                                                                                                                                                                                                                                                                                                                                                                                                                                                                                                                                                                                                                                                                                                        |                        | -                       |
|                                                                                                                                                                                                                                                                                                                                                                                                                                                                                                                                                                                                                                                                                                                                                                                                                                                                                                                                                                                                                                                                                                                                                                                                                                                                                                                                                                                                                                                                                                                                                                                                                                                                                                                                                                                                                                                                                                                                                                                                                                                                                                                                                                                                                                                                                                                                           | 0                      | 500                     |
| Transfers From Operating Fund 74,533 87,681 98,155 95,042 109,627 100,847 109,6                                                                                                                                                                                                                                                                                                                                                                                                                                                                                                                                                                                                                                                                                                                                                                                                                                                                                                                                                                                                                                                                                                                                                                                                                                                                                                                                                                                                                                                                                                                                                                                                                                                                                                                                                                                                                                                                                                                                                                                                                                                                                                                                                                                                                                                           |                        | 34,735                  |
| TOTAL REVENUES \$ 151,504 \$ 135,650 \$ 210,731 \$ 259,177 \$ 274,764 \$ 291,819 \$ 279,7                                                                                                                                                                                                                                                                                                                                                                                                                                                                                                                                                                                                                                                                                                                                                                                                                                                                                                                                                                                                                                                                                                                                                                                                                                                                                                                                                                                                                                                                                                                                                                                                                                                                                                                                                                                                                                                                                                                                                                                                                                                                                                                                                                                                                                                 | 0 \$ 23                | 37,790                  |
| CAPITAL EXPENDITURES (192,197) (208,020) (219,708) (263,490) (267,466) (275,666) (265,1                                                                                                                                                                                                                                                                                                                                                                                                                                                                                                                                                                                                                                                                                                                                                                                                                                                                                                                                                                                                                                                                                                                                                                                                                                                                                                                                                                                                                                                                                                                                                                                                                                                                                                                                                                                                                                                                                                                                                                                                                                                                                                                                                                                                                                                   | 4) (22                 | 25,617)                 |
| DEBT ISSUANCE COSTS (250) (500) - (311) (3,293) (3,586) (3,1                                                                                                                                                                                                                                                                                                                                                                                                                                                                                                                                                                                                                                                                                                                                                                                                                                                                                                                                                                                                                                                                                                                                                                                                                                                                                                                                                                                                                                                                                                                                                                                                                                                                                                                                                                                                                                                                                                                                                                                                                                                                                                                                                                                                                                                                              | , ,                    | (2,792)                 |
| BOND RESERVE TRANSACTIONS 10,000 - 7,811 2,930 (6,285) (13,026) (11,4<br>ADJUSTMENTS 15,927 425 1,167 1,694 2,281 459                                                                                                                                                                                                                                                                                                                                                                                                                                                                                                                                                                                                                                                                                                                                                                                                                                                                                                                                                                                                                                                                                                                                                                                                                                                                                                                                                                                                                                                                                                                                                                                                                                                                                                                                                                                                                                                                                                                                                                                                                                                                                                                                                                                                                     | 0) (1:<br>0            | 10,141)<br>761          |
| ENDING FUND BALANCE \$ 77,445 \$ 5,000 \$ 5,000 \$ 5,000 \$ 5,001 \$ 5,001 \$ 5,000                                                                                                                                                                                                                                                                                                                                                                                                                                                                                                                                                                                                                                                                                                                                                                                                                                                                                                                                                                                                                                                                                                                                                                                                                                                                                                                                                                                                                                                                                                                                                                                                                                                                                                                                                                                                                                                                                                                                                                                                                                                                                                                                                                                                                                                       | 0 \$                   | 5,001                   |
| CONSTRUCTION FUND RESERVES Parity Reserve Account 150,491 150,491 142,680 139,750 146,035 159,061 170,5                                                                                                                                                                                                                                                                                                                                                                                                                                                                                                                                                                                                                                                                                                                                                                                                                                                                                                                                                                                                                                                                                                                                                                                                                                                                                                                                                                                                                                                                                                                                                                                                                                                                                                                                                                                                                                                                                                                                                                                                                                                                                                                                                                                                                                   | ე 19:                  | 30,672                  |
| SRF Reserve Account 11,612 12,873 13,485 13,666 13,358 12,899 12,6                                                                                                                                                                                                                                                                                                                                                                                                                                                                                                                                                                                                                                                                                                                                                                                                                                                                                                                                                                                                                                                                                                                                                                                                                                                                                                                                                                                                                                                                                                                                                                                                                                                                                                                                                                                                                                                                                                                                                                                                                                                                                                                                                                                                                                                                        |                        | 12,137                  |
| Asset Management & Brightwater Settlement 159,939 140,660 28,584 15,000 15,000 15,000 15,000 15,000                                                                                                                                                                                                                                                                                                                                                                                                                                                                                                                                                                                                                                                                                                                                                                                                                                                                                                                                                                                                                                                                                                                                                                                                                                                                                                                                                                                                                                                                                                                                                                                                                                                                                                                                                                                                                                                                                                                                                                                                                                                                                                                                                                                                                                       |                        | 15,000                  |
| TOTAL FUND RESERVES \$ 322,042 \$ 304,024 \$ 184,749 \$ 168,416 \$ 174,394 \$ 186,960 \$ 198,416 \$ 174,394 \$ 186,960 \$ 198,416 \$ 174,394 \$ 186,960 \$ 198,416 \$ 174,394 \$ 186,960 \$ 198,416 \$ 198,416 \$ 198,416 \$ 198,416 \$ 198,416 \$ 198,416 \$ 198,416 \$ 198,416 \$ 198,416 \$ 198,416 \$ 198,416 \$ 198,416 \$ 198,416 \$ 198,416 \$ 198,416 \$ 198,416 \$ 198,416 \$ 198,416 \$ 198,416 \$ 198,416 \$ 198,416 \$ 198,416 \$ 198,416 \$ 198,416 \$ 198,416 \$ 198,416 \$ 198,416 \$ 198,416 \$ 198,416 \$ 198,416 \$ 198,416 \$ 198,416 \$ 198,416 \$ 198,416 \$ 198,416 \$ 198,416 \$ 198,416 \$ 198,416 \$ 198,416 \$ 198,416 \$ 198,416 \$ 198,416 \$ 198,416 \$ 198,416 \$ 198,416 \$ 198,416 \$ 198,416 \$ 198,416 \$ 198,416 \$ 198,416 \$ 198,416 \$ 198,416 \$ 198,416 \$ 198,416 \$ 198,416 \$ 198,416 \$ 198,416 \$ 198,416 \$ 198,416 \$ 198,416 \$ 198,416 \$ 198,416 \$ 198,416 \$ 198,416 \$ 198,416 \$ 198,416 \$ 198,416 \$ 198,416 \$ 198,416 \$ 198,416 \$ 198,416 \$ 198,416 \$ 198,416 \$ 198,416 \$ 198,416 \$ 198,416 \$ 198,416 \$ 198,416 \$ 198,416 \$ 198,416 \$ 198,416 \$ 198,416 \$ 198,416 \$ 198,416 \$ 198,416 \$ 198,416 \$ 198,416 \$ 198,416 \$ 198,416 \$ 198,416 \$ 198,416 \$ 198,416 \$ 198,416 \$ 198,416 \$ 198,416 \$ 198,416 \$ 198,416 \$ 198,416 \$ 198,416 \$ 198,416 \$ 198,416 \$ 198,416 \$ 198,416 \$ 198,416 \$ 198,416 \$ 198,416 \$ 198,416 \$ 198,416 \$ 198,416 \$ 198,416 \$ 198,416 \$ 198,416 \$ 198,416 \$ 198,416 \$ 198,416 \$ 198,416 \$ 198,416 \$ 198,416 \$ 198,416 \$ 198,416 \$ 198,416 \$ 198,416 \$ 198,416 \$ 198,416 \$ 198,416 \$ 198,416 \$ 198,416 \$ 198,416 \$ 198,416 \$ 198,416 \$ 198,416 \$ 198,416 \$ 198,416 \$ 198,416 \$ 198,416 \$ 198,416 \$ 198,416 \$ 198,416 \$ 198,416 \$ 198,416 \$ 198,416 \$ 198,416 \$ 198,416 \$ 198,416 \$ 198,416 \$ 198,416 \$ 198,416 \$ 198,416 \$ 198,416 \$ 198,416 \$ 198,416 \$ 198,416 \$ 198,416 \$ 198,416 \$ 198,416 \$ 198,416 \$ 198,416 \$ 198,416 \$ 198,416 \$ 198,416 \$ 198,416 \$ 198,416 \$ 198,416 \$ 198,416 \$ 198,416 \$ 198,416 \$ 198,416 \$ 198,416 \$ 198,416 \$ 198,416 \$ 198,416 \$ 198,416 \$ 198,416 \$ 198,416 \$ 198,416 \$ 198,416 \$ 198,416 \$ 198,416 \$ 198,416 \$ 198,416 \$ 198,416 \$ 198,416 \$ 198,416 \$ 198,416 \$ 198,416 \$ 198,416 \$ 198,416 \$ 198, |                        | 07,809                  |
| CONSTRUCTION FUND BALANCE \$ 399,487 \$ 309,023 \$ 189,749 \$ 173,416 \$ 179,395 \$ 191,961 \$ 203,4                                                                                                                                                                                                                                                                                                                                                                                                                                                                                                                                                                                                                                                                                                                                                                                                                                                                                                                                                                                                                                                                                                                                                                                                                                                                                                                                                                                                                                                                                                                                                                                                                                                                                                                                                                                                                                                                                                                                                                                                                                                                                                                                                                                                                                      |                        | 12,811                  |