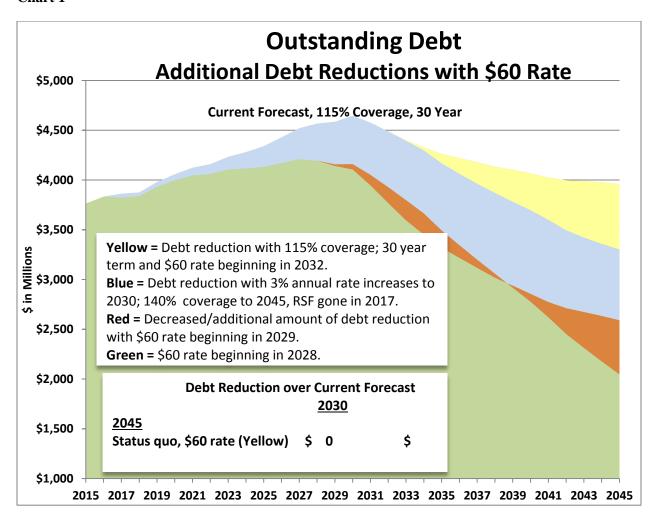

nually (e.g., \$78M cash funded in 2014, estimated \$70M in 2015, and an estimated \$55M-\$75M in 2016-2021) and this recommendation would provide for this trend to continue, reaching over 60% by 2030.

Pam Elardo, P.E. December 28, 2015 Page 3

In conclusion, MWPAAC's recommendations provide an alternative future financial plan that achieves debt reduction by 2030 and beyond while maintaining a smooth, stable rate pattern and provides flexibility to adapt to changing conditions. Modest changes to WTD's financial policies, such as described above, should be part of the utility's efforts toward overall debt reduction. We believe this will improve WTD's flexibility in facing future operational or regulatory challenges.

Sincerely,

Scott Thomasson, MWPAAC Chair

cc: MWPAAC Members

Chart 1



Chart 2