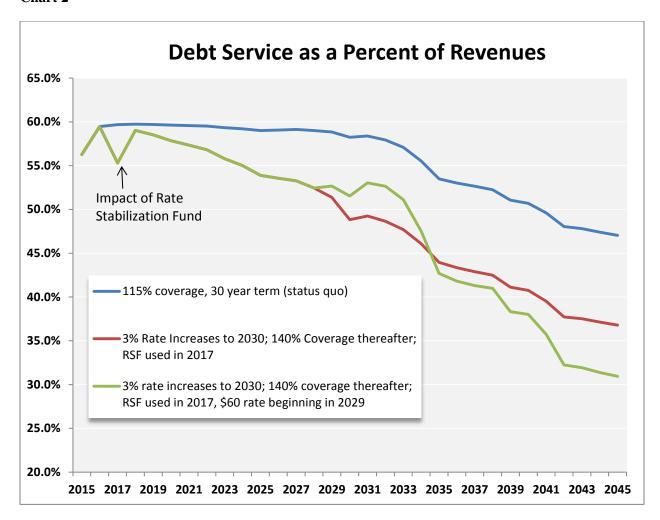

., \$78M cash funded in 2014, estimated \$70M in 2015, and an estimated \$55M-\$75M in 2016-2021) and this recommendation would provide for this trend to continue, reaching over 60% by 2030.

Pam Elardo, P.E. December 28, 2015 Page 3

In conclusion, MWPAAC's recommendations provide an alternative future financial plan that achieves debt reduction by 2030 and beyond while maintaining a smooth, stable rate pattern and provides flexibility to adapt to changing conditions. Modest changes to WTD's financial policies, such as described above, should be part of the utility's efforts toward overall debt reduction. We believe this will improve WTD's flexibility in facing future operational or regulatory challenges.

Sincerely,

Scott Thomasson, MWPAAC Chair

cc: MWPAAC Members

Chart 1



Chart 2