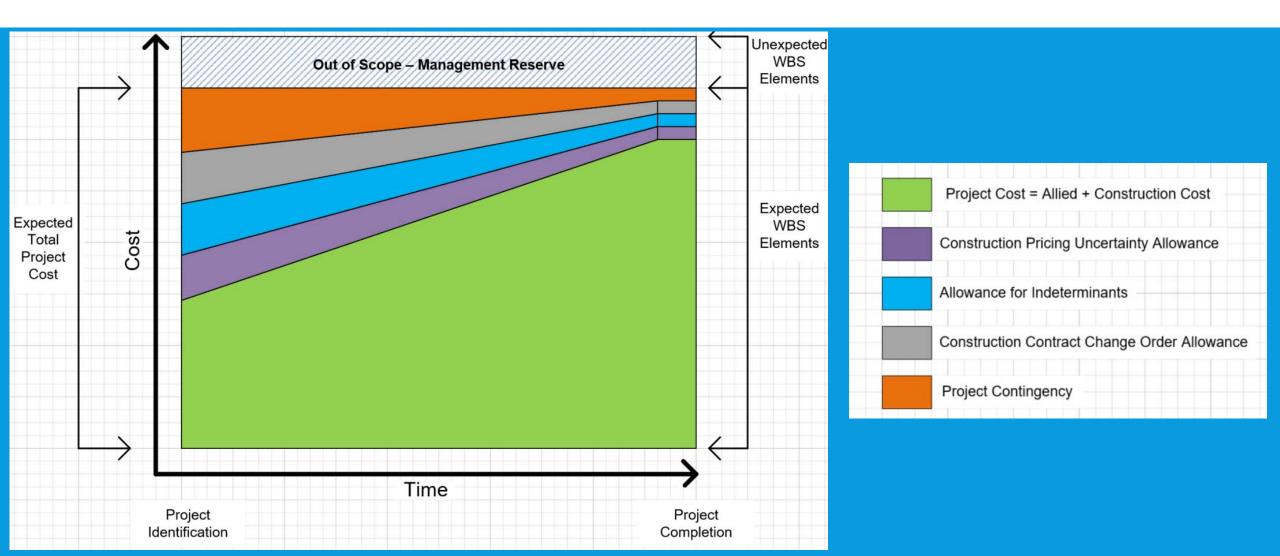

# **PROJECT COST BUILD-UP**

# CONTINGENCY

| WTD Co                                           | Project Cont.                                       |                                                |                        |
|--------------------------------------------------|-----------------------------------------------------|------------------------------------------------|------------------------|
| Construction<br>Pricing<br>Uncertainty<br>Factor | Construction<br>Definition<br>Uncertainty<br>Factor | Construction<br>Change<br>Order<br>Contingency | Project<br>Contingency |

| WTD C                                | onstruction Allo                             | Project Cont.                                | Project<br>Reserves                                                        |                       |
|--------------------------------------|----------------------------------------------|----------------------------------------------|----------------------------------------------------------------------------|-----------------------|
| Estimate<br>Uncertainty<br>Allowance | Design<br>Uncertainty<br>Allowance<br>(AFIs) | Construction<br>Change<br>Order<br>Allowance | Quantified<br>Project<br>Contingency<br>(Using<br>Confidence<br>Intervals) | Management<br>Reserve |

# CONTINGENCY

| WTD Co                                           | WTD Construction Contingency                        |                                                |                        |  |  |  |  |  |  |  |  |
|--------------------------------------------------|-----------------------------------------------------|------------------------------------------------|------------------------|--|--|--|--|--|--|--|--|
| Construction<br>Pricing<br>Uncertainty<br>Factor | Construction<br>Definition<br>Uncertainty<br>Factor | Construction<br>Change<br>Order<br>Contingency | Project<br>Contingency |  |  |  |  |  |  |  |  |
|                                                  |                                                     |                                                |                        |  |  |  |  |  |  |  |  |
| Up to 5%                                         | 25%                                                 | 10%                                            | 30%                    |  |  |  |  |  |  |  |  |
|                                                  |                                                     |                                                |                        |  |  |  |  |  |  |  |  |
| Up to 3%                                         | 20%                                                 | 10%                                            | 25%                    |  |  |  |  |  |  |  |  |
|                                                  |                                                     |                                                |                        |  |  |  |  |  |  |  |  |
| Up to 2%                                         | 15%                                                 | 10%                                            | 15%                    |  |  |  |  |  |  |  |  |
|                                                  |                                                     |                                                |                        |  |  |  |  |  |  |  |  |
| Up to 1%                                         | 10%                                                 | 10%                                            | 10%                    |  |  |  |  |  |  |  |  |
|                                                  |                                                     |                                                |                        |  |  |  |  |  |  |  |  |
| 0%                                               | 0%                                                  | 10%                                            | 5%                     |  |  |  |  |  |  |  |  |

| WTD E                                               | stimating & Const<br>Allowances           | Project<br>Contingency                                   | Project<br>Reserves                  |                       |  |  |  |  |  |  |  |
|-----------------------------------------------------|-------------------------------------------|----------------------------------------------------------|--------------------------------------|-----------------------|--|--|--|--|--|--|--|
| Construction<br>Pricing<br>Uncertainty<br>Allowance | Allowance for<br>Indeterminates<br>(AFIs) | Construction<br>Contract<br>Change<br>Order<br>Allowance | Quantified<br>Project<br>Contingency | Management<br>Reserve |  |  |  |  |  |  |  |
|                                                     |                                           |                                                          |                                      |                       |  |  |  |  |  |  |  |
| Up to 5%                                            | 25%                                       | 10%                                                      | 30%<br>(P-90)                        | Calculated            |  |  |  |  |  |  |  |
|                                                     |                                           |                                                          |                                      |                       |  |  |  |  |  |  |  |
| Up to 3%                                            | 20%                                       | 10%                                                      | 25%<br>(P-80)                        | Calculated            |  |  |  |  |  |  |  |
|                                                     |                                           |                                                          |                                      |                       |  |  |  |  |  |  |  |
| Up to 2%                                            | 15%                                       | 10%                                                      | 15%<br>(P-70)                        | Calculated            |  |  |  |  |  |  |  |
|                                                     |                                           |                                                          |                                      |                       |  |  |  |  |  |  |  |
| Up to 1%                                            | 10%                                       | 10%                                                      | 10%<br>(P-60)                        | Calculated            |  |  |  |  |  |  |  |
|                                                     |                                           |                                                          |                                      |                       |  |  |  |  |  |  |  |
| 0%                                                  | 0%                                        | 10%                                                      | 5%<br>(P-50)                         | Calculated            |  |  |  |  |  |  |  |