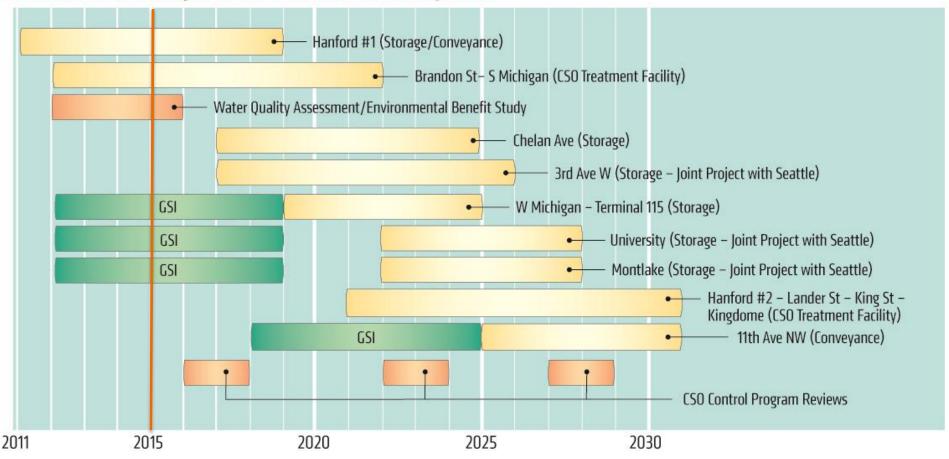

## Schedule to Complete CSO Control Plan by 2030

Note: All project timelines include planning, design, and construction phases.