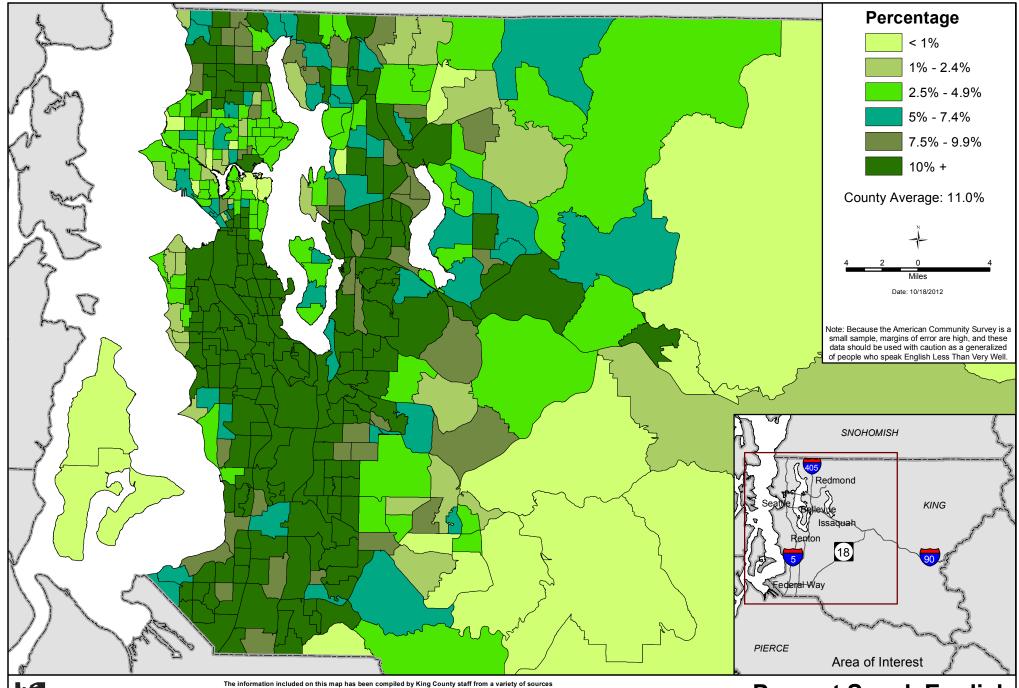

## Percent Speak English Less Than Very Well

Census Tract, King County, 2006 - 2010