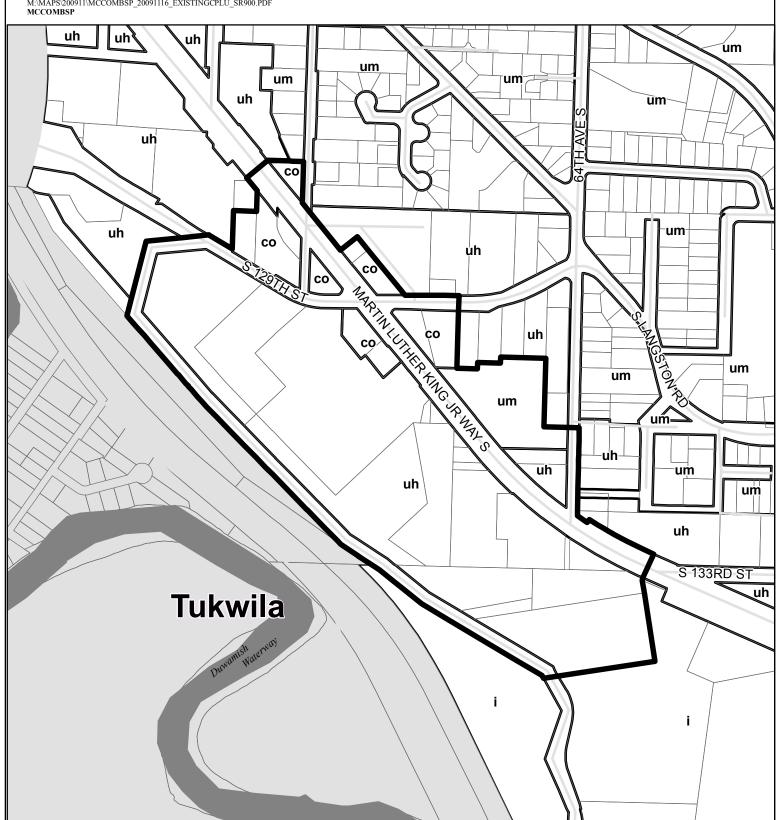

## SR900 and S 129th St Area

Existing Land Use King County Form-Based Code Pilot Project

The information included on this map has been compiled by King County staff from a variety of sources and is subject to change without notice. King County makes no representations or warranties, express or inipited, as to accuracy, completeness, timeliness, or rights to the use of such information. This document is not intended for use as a survey product King County shall not be liable for any general, special, indirect, incidental, or consequential damages including, but not limited to, lost revenues or lost profits resulting from the use or misuse of the information contained on this map. Any sale of this map or information on this map is prohibited except by written permission of King County.

0 200 400 800 Fee

DATE: MONDAY, NOVEMBER 16, 2009 6:19:13 PM
M:\PAUL\ARCMAPS\20091116\_EXISTINGCPLU\_SR900.MXD
M:\MAPS\200911\MCCOMBSP\_20091116\_EXISTINGCPLU\_SR900.PDF

Pilot Project Area

Parcels

Cities

um: Urban Residential, Medium

uh: Urban Residential, Highco: Commercial Outside of Centers

i: Industrial