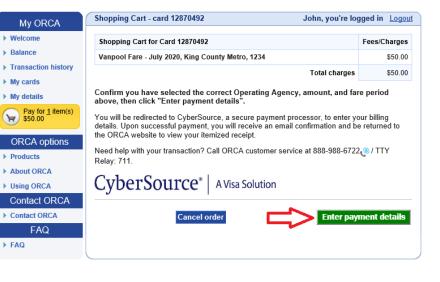

#### 3. Shopping Cart:

After confirming the items in the shopping cart, click "Enter payment details."

If you see an error or need to make any changes, you will need to Cancel Order and restart process.