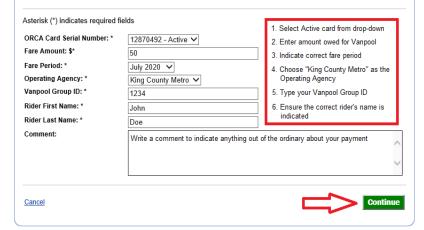

#### 2. Pay Vanpool Fare:

Select the active ORCA card you want to use. Enter the amount owed, fare period, operating agency (King County Metro), Group ID, and rider name. Double-check that the Operating Agency is correct before proceeding as that is who will receive notice of your payment.

You will need to indicate if you are paying for a late fee, excess miles, or Monthly Report Adjustment (MRA) in the comment field.

Click Continue.