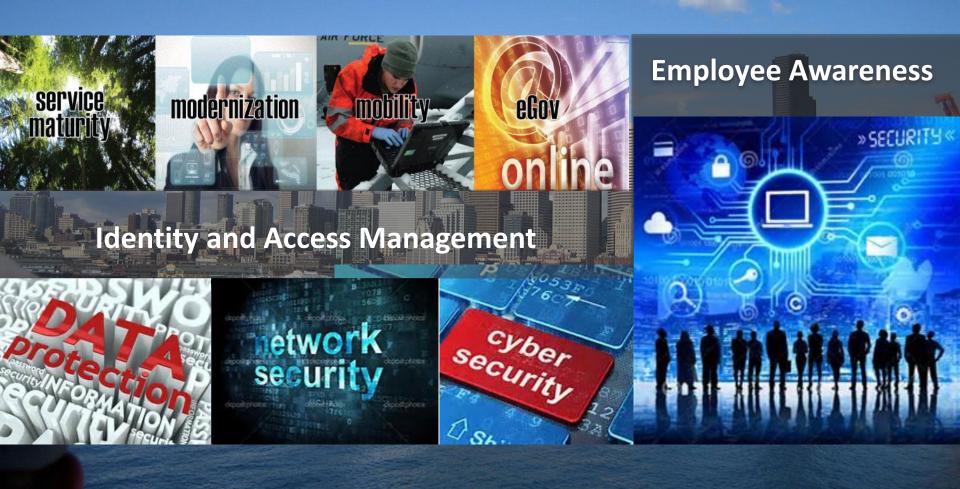

STP) - ANNUAL UPDATE

APPROACH FOR APPLICATION MODERNIZATION

3/31/2016

Building for the Future



Organizational alignment to service model

**Staff Development** 

**IT Industry disciplines** 

**Capacity Building** 

New competencies – BA, EA, QA

Continuous service improvement

**Performance Management** 

Building Sustainable Platforms for the Future



Building for the Future



Network enables anywhere access

**Extending through wireless** 

Collaboration platforms in place

Personal devices while protecting data

Mobile workforce

**Skype for Business** 

Building for the Future



Web upgraded – device aware

Social Media channels expanded

**User centric Internet page** 

**Intranet SharePoint** 

**E-Commerce applications** 

# SECURITY IS FOUNDATION

Building for the Future



#### MODERNIZING LEGACY APPS

Business Opportunities



key investments to evaluate and modernize



portfolio<br/>org alignment<br/>modernized apps



rationalization of apps

regular portfolio updates

link portfolio & service center

3/31/2016