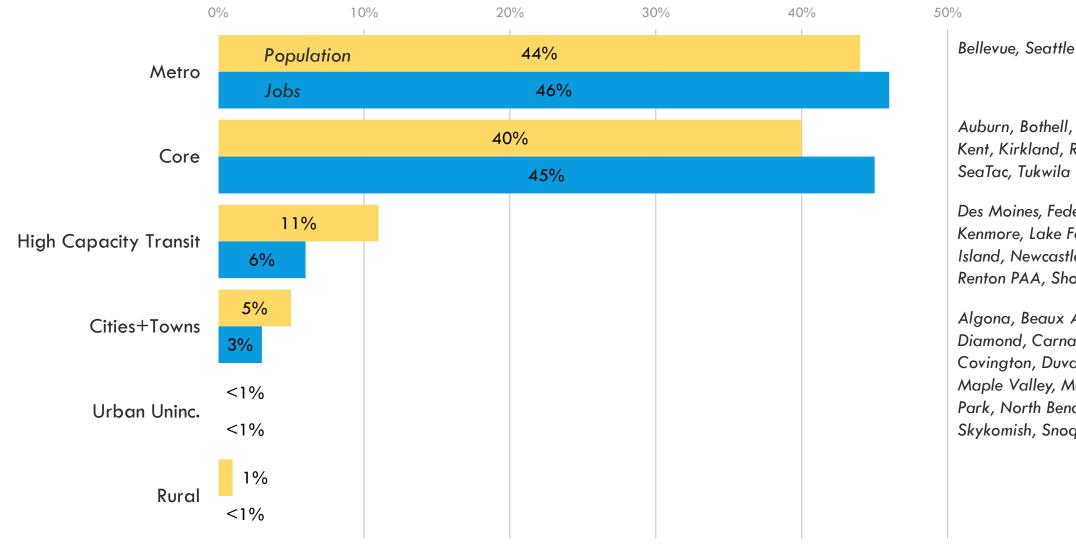

## **KING COUNTY IN 2045**

Nearly <u>3 million</u> people + 700,000 from 2019

Nearly 2 million jobs + 500,000 from 2018

Icons from The Noun Project, artist credits: Eliricon, Fabio Rinaldi, BGBOXXX Design, Gregor Cresnar, Qie2\_Boys

### **REGIONAL GROWTH STRATEGY IN KING COUNTY**

Auburn, Bothell, Federal Way, Issaguah, Kent, Kirkland, Redmond, Renton, SeaTac, Tukwila

Des Moines, Federal Way PAA, Kenmore, Lake Forest Park, Mercer Island, Newcastle, North Highline, Renton PAA, Shoreline, Woodinville

Algona, Beaux Arts Village, Black Diamond, Carnation, Clyde Hill, Covington, Duvall, Enumclaw, Hunts Point, Maple Valley, Medina, Milton, Normandy Park, North Bend, Pacific, Sammamish, Skykomish, Snoqualmie, Yarrow Point