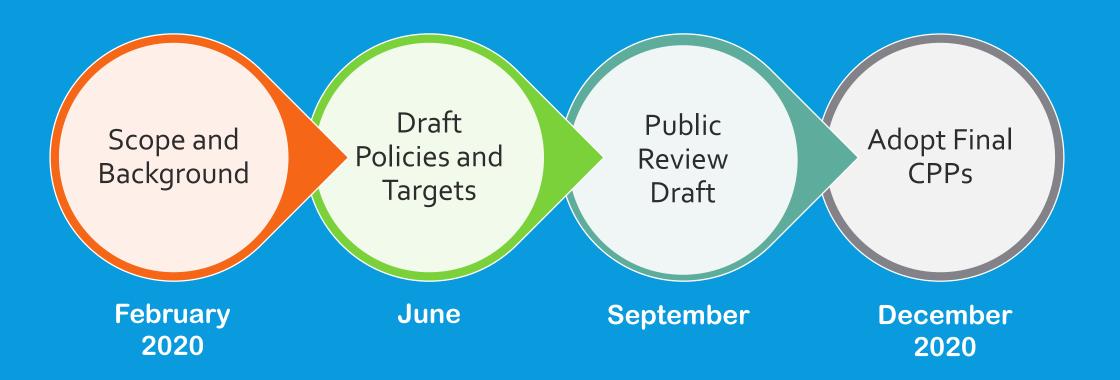

astro, Made, Kaylen Yul Lee, MRK

## **KING COUNTY IN 2045**



Nearly <u>3 million</u> people + 700,000 from 2019



Nearly 2 million jobs + 500,000 from 2018

Icons from The Noun Project, artist credits: Eliricon, Fabio Rinaldi, BGBOXXX Design, Gregor Cresnar, Qie2\_Boys

### **REGIONAL GROWTH STRATEGY IN KING COUNTY**



Auburn, Bothell, Federal Way, Issaguah, Kent, Kirkland, Redmond, Renton, SeaTac, Tukwila

Des Moines, Federal Way PAA, Kenmore, Lake Forest Park, Mercer Island, Newcastle, North Highline, Renton PAA, Shoreline, Woodinville

Algona, Beaux Arts Village, Black Diamond, Carnation, Clyde Hill, Covington, Duvall, Enumclaw, Hunts Point, Maple Valley, Medina, Milton, Normandy Park, North Bend, Pacific, Sammamish, Skykomish, Snoqualmie, Yarrow Point

## **CPP UPDATE SCHEDULE**