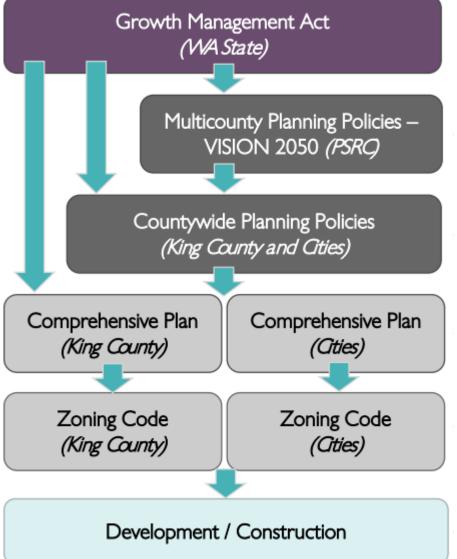

# ABOUT THE COUNTYWIDE PLANNING POLICIES

CPPs implement the Growth Management Act and the VISON 2050 Multicounty Planning Policies.

Local comprehensive plans are developed from the framework that the Countywide Planning Policies create.

CPPs are adopted by the GMPC, and create a shared framework for growth management planning for all jurisdictions in King County

## ABOUT THE COUNTYWIDE PLANNING POLICIES

Countywide Planning Policies establish: Urban growth area boundary Criteria for revising growth boundary Growth targets for each jurisdiction Criteria for defining urban centers and manufacturing/industrial centers