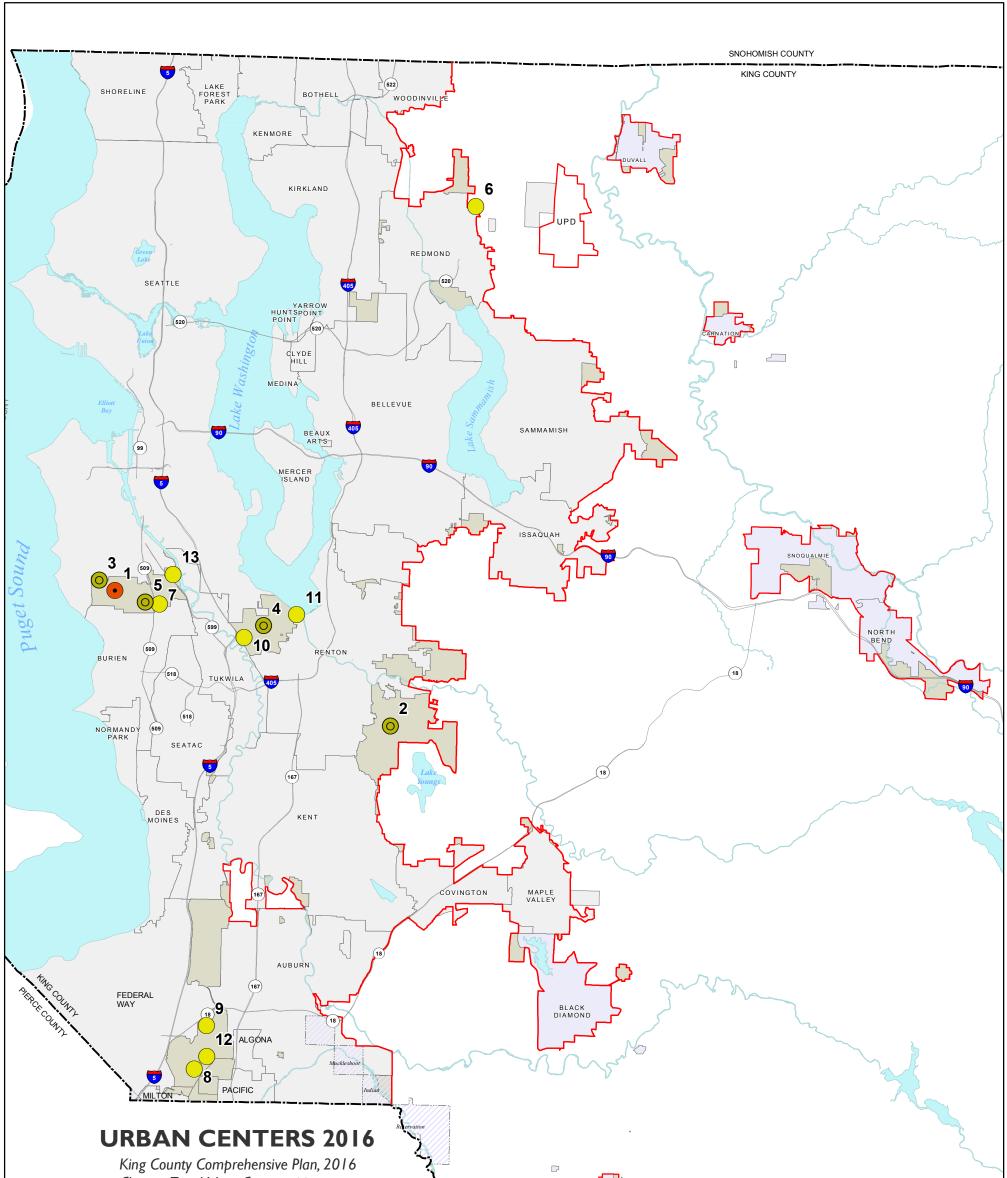

- Chapter Two, Urban Communities
- Unincorporated Activity Center •
- White Center 1
- **Community Business Centers**  $(\mathbf{O})$
- 2 Fairwood
- Roxhill 3
- 4 Skyway
- 5 Top Hat
- Neighborhood Business Centers
- Avondale Corner 6
- **Beverly Park** 7
- Jovita 8
- 9 Lake Geneva
- Martin Luther King Jr. Way/60th Ave.-64th Ave. S 10
- Rainier Ave. S/S. 114th St.-S. 117th St. 11
- Spider Lake 12
- 13 Unincorporated South Park