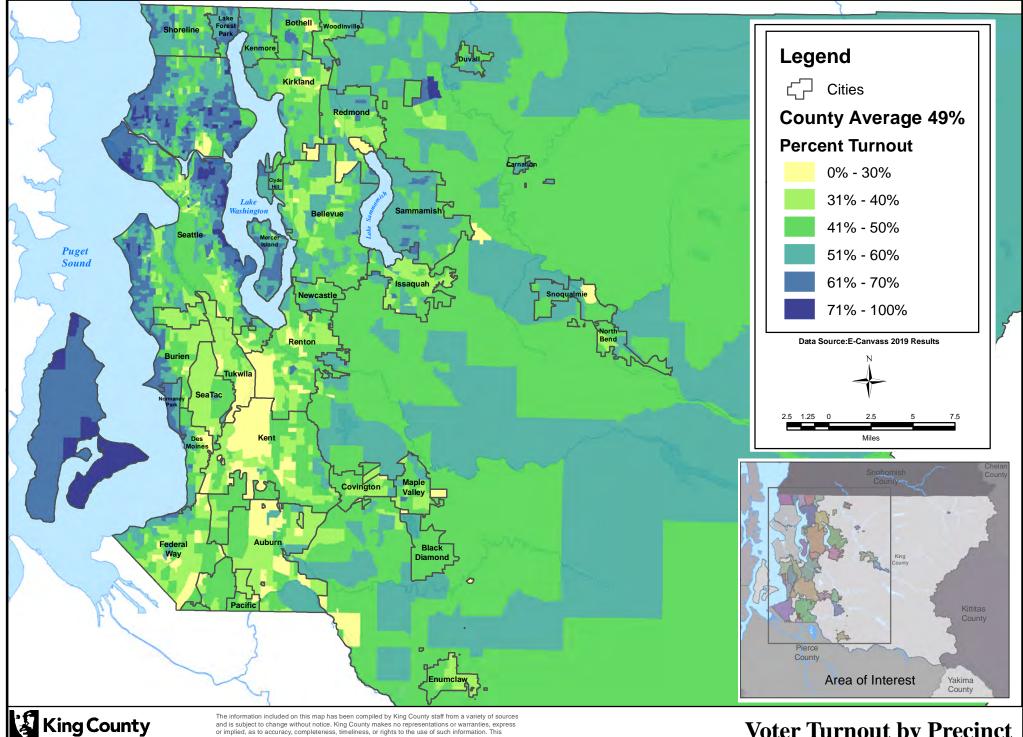

Department of Elections

Produced by:

January 2020

GIS Section

or implied, as to accuracy, completeness, timeliness, or rights to the use of such information. This document is not intended for use as a survey product. King County shall not be liable for any general, special, indirect, incidental, or consequential damages including, but not limited to, lost revenues or lost profits resulting from the use or misuse of the information contained on this map. Any sale of this map or information on this map is prohibited except by written permission of King County. File Name: X:\Custom Maps\GeneralElectionVoterMaps\VotersbyPrecinctTurnout.mxd

**Voter Turnout by Precinct 2019 General Election**