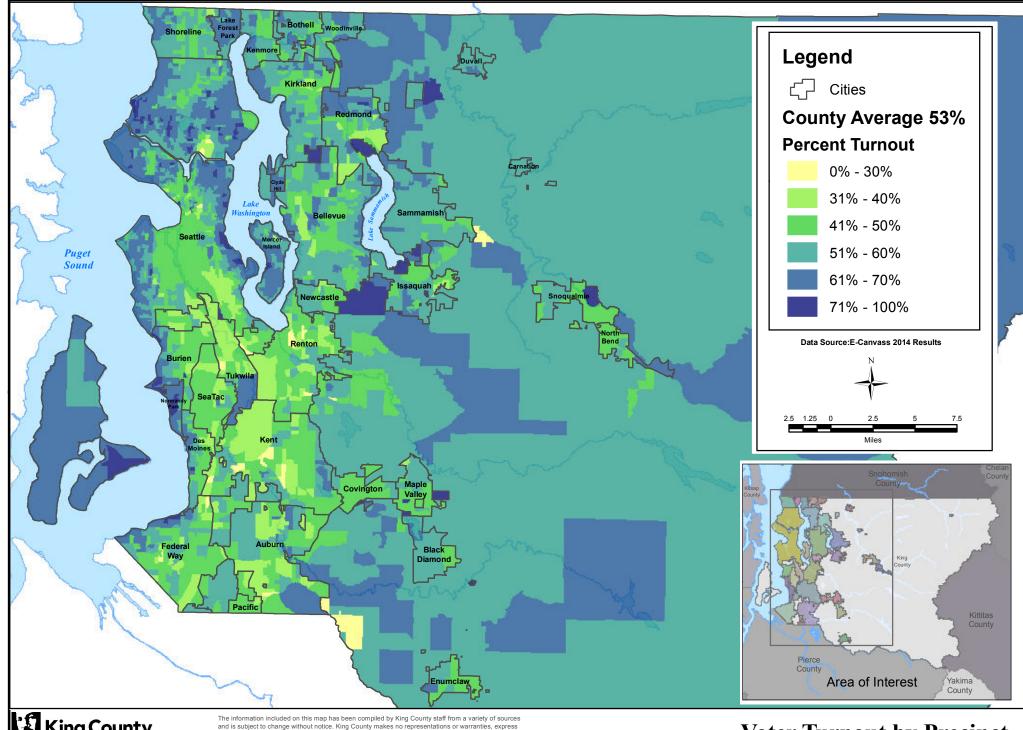

King County

Department of Elections May 2015

and is subject to change without notice. King County makes no representations or warranties, express or implied, as to accuracy, completeness, timeliness, or rights to the use of such information. This document is not intended for use as a survey product. King County shall not be liable for any general, special, indirect, incidental, or consequential damages including, but not limited to, lost revenues or lost profits resulting from the use or misuse of the information contained on this map. Any sale of this map or information on this map is prohibited except by written permission of King County. File Name: X:\Custom Maps\Gen2013votermaps\VotersbyPrecinctTurnout.mxd

**Voter Turnout by Precinct 2014 General Election**