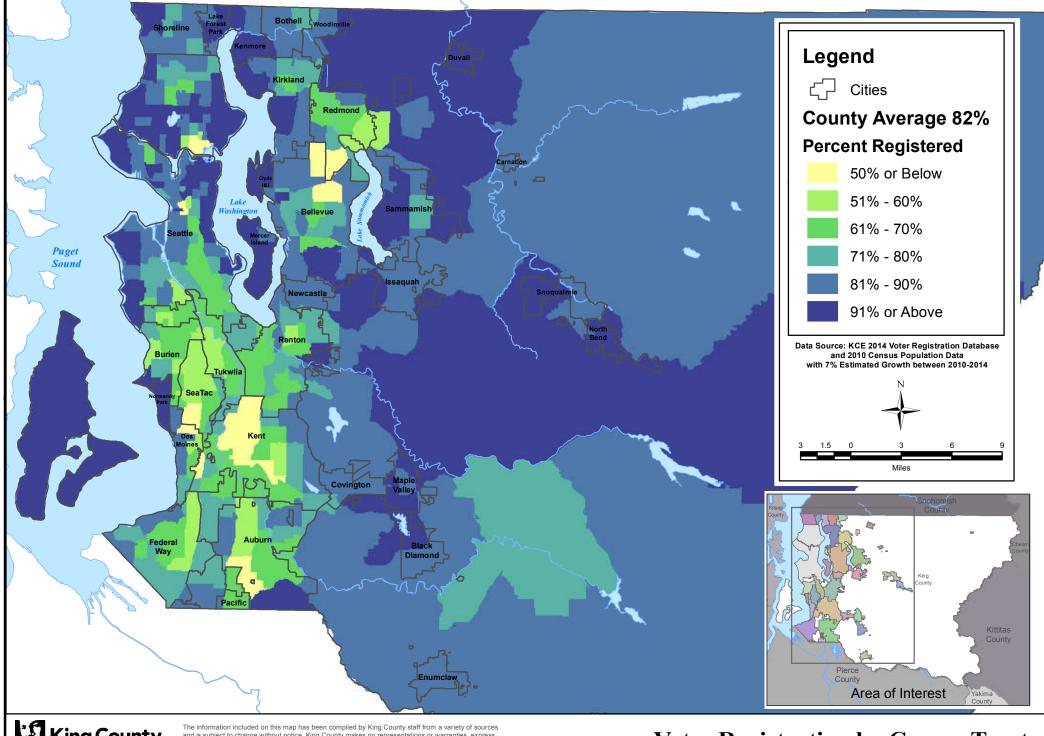

Document Path: X:\Custom Maps\GeneralElectionVoterMaps\RegVot2014byTract.mxd

**Voter Registration by Census Tract 2014 General Election**