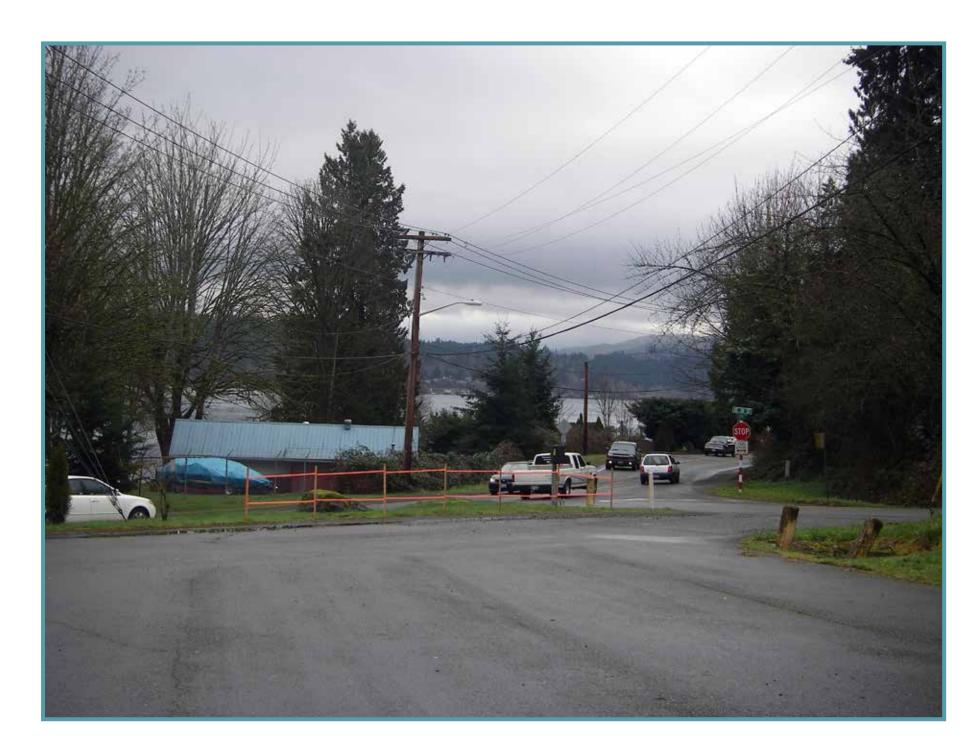

## Sunset and Heathfield Pump Stations and Force Main Upgrade



## Sunset Pump Station Construction

Though most construction work will be completed in and around the station, off the main road, you can generally expect the following construction impacts:







- Increased traffic on West Lake Sammamish Parkway Southeast due to truck activity and equipment staging
- Cones, flaggers, and signs at the intersection of West Lake Sammamish Parkway Southeast and Southeast 38th Street to ensure pedestrian, cyclist, and driver safety
- Noise and dust from equipment, drilling, and hammering
- Typical work hours from 7 a.m. 6 p.m. Monday through Friday, with occasional exceptions
- Weekend work may occasionally occur between the hours of 9 a.m. to 6 p.m.