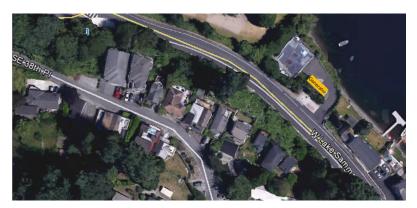

Sunset generator enclosure location

Current Sunset Pump Station generator enclosure (shows existing color)

1. Please circle the color you would like the generator enclosure to be painted. (Note: Associated numbers are for King County reference only.)