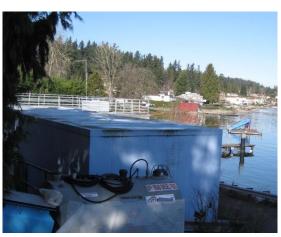

Sunset generator enclosure location

Current Sunset Pump Station generator enclosure (shows existing color)

1. Please circle the color you would like the generator enclosure to be painted. (Note: Associated numbers are for King County reference only.)