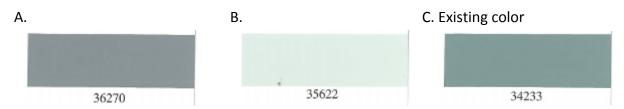

From the options below, please select the color you would prefer for the generator enclosure. King County staff will select the final color based on community preference, as well as seasonal changes and natural light that affect appearance. Regardless of the final color, the building will have a flat finish.

Sunset generator enclosure location

Current Sunset Pump Station generator enclosure (shows existing color)

1. Please circle the color you would like the generator enclosure to be painted. (Note: Associated numbers are for King County reference only.)