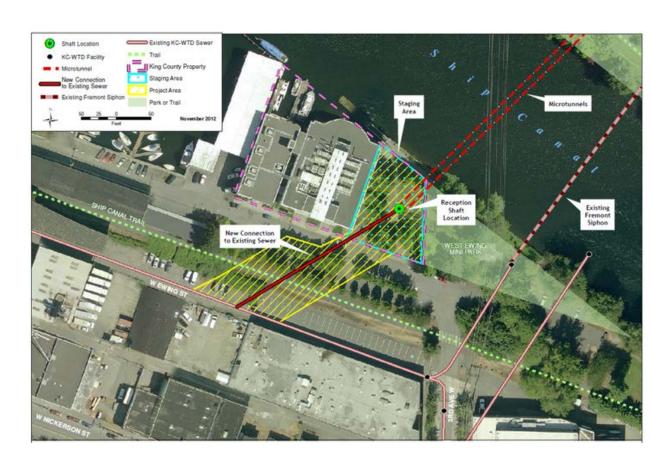

## **Prepare sites for construction**

Build the tunnel shafts

**Build the siphon** 

Connect to existing sewer

Build odor control building and restore site

Project Overview

Construction Overview

What to Expect During Construction