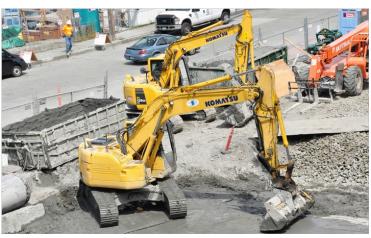

## **Prepare sites for construction**

Build the tunnel shafts

**Build the siphon** 

Connect to existing sewer

Build odor control building and restore site

Project Overview

Construction Overview

What to Expect During Construction

## **Work Activities**

- Shore and excavate south shaft
- Connect the new siphon to the existing sewer
- Decommission existing siphon
- Restore project area

Project Overview

Construction Overview

What to Expect During Construction