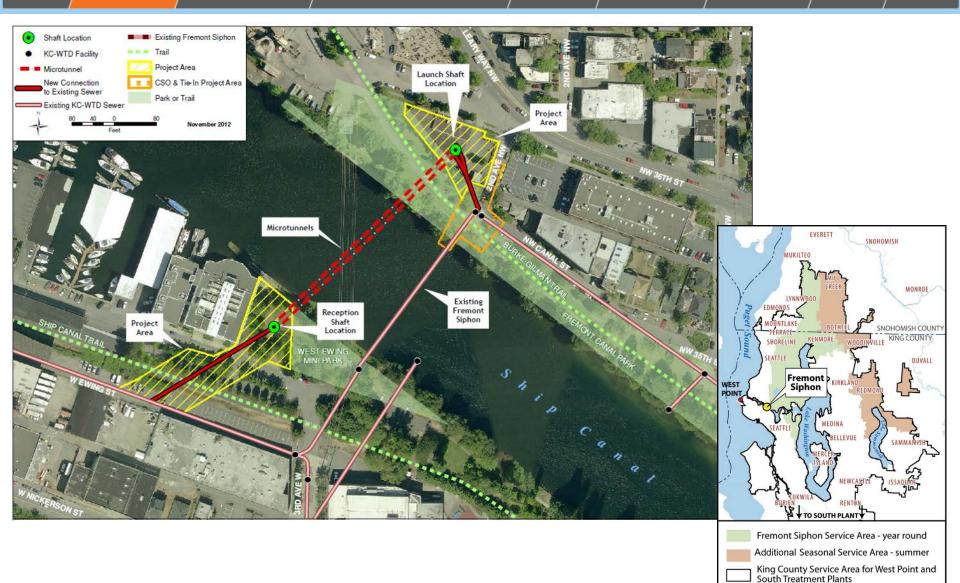

## **Prepare sites for construction**

Build the tunnel shafts

**Build the siphon** 

Connect to existing sewer

Build odor control building and restore site

Project Overview

Construction Overview

What to Expect During Construction

## **Work Activities**

- Shore and excavate south shaft
- Connect the new siphon to the existing sewer
- Decommission existing siphon
- Restore project area

Project Overview

Construction Overview

What to Expect During Construction