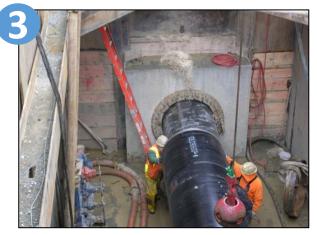

## **Prepare sites for construction**

Build the tunnel shafts

**Build the siphon** 

Connect to existing sewer

Build odor control building and restore site

Project Overview

Construction Overview

What to Expect During Construction

## **Work Activities**

- Shore and excavate south shaft
- Connect the new siphon to the existing sewer
- Decommission existing siphon
- Restore project area

Project Overview

Construction Overview

What to Expect During Construction