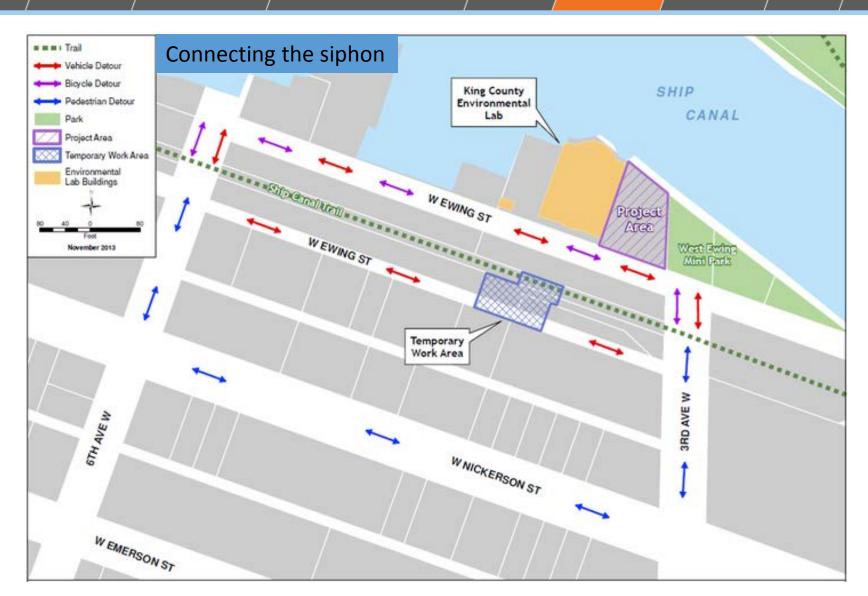

## **Work Activities**

- Shore and excavate south shaft
- Connect the new siphon to the existing sewer
- Decommission existing siphon
- Restore project area

Project Overview

Construction Overview

What to Expect During Construction