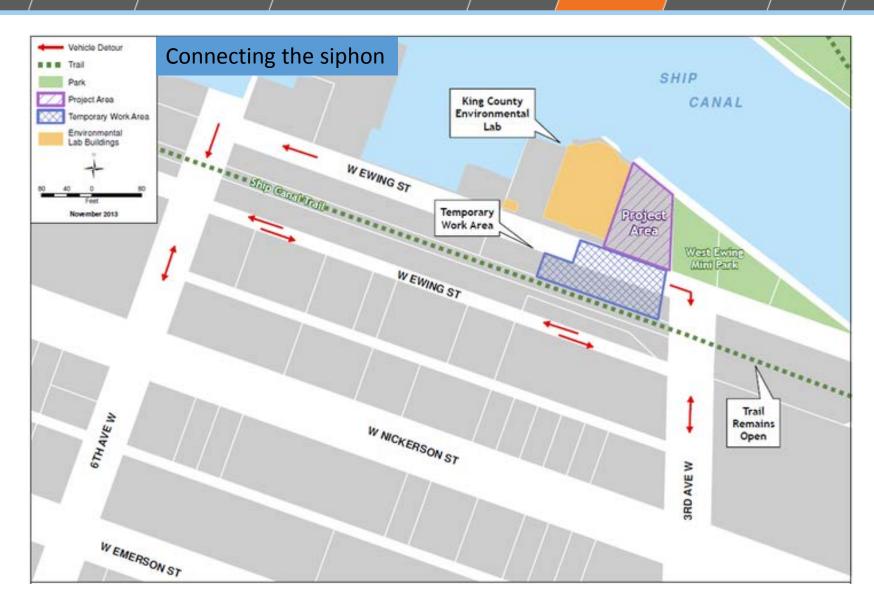

## **Work Activities**

- Shore and excavate south shaft
- Connect the new siphon to the existing sewer
- Decommission existing siphon
- Restore project area

Project Overview

Construction Overview

What to Expect During Construction