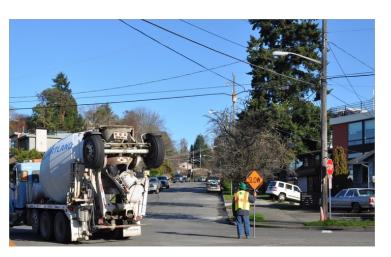

## Work hours

- Monday through Friday
  - 7 a.m. to 6:00 p.m.
- Saturdays (as necessary)
  - 9 a.m. to 6 p.m.
- Increased activity and noise
- Safety first
- Traffic, pedestrian, cyclist detours

Project Overview