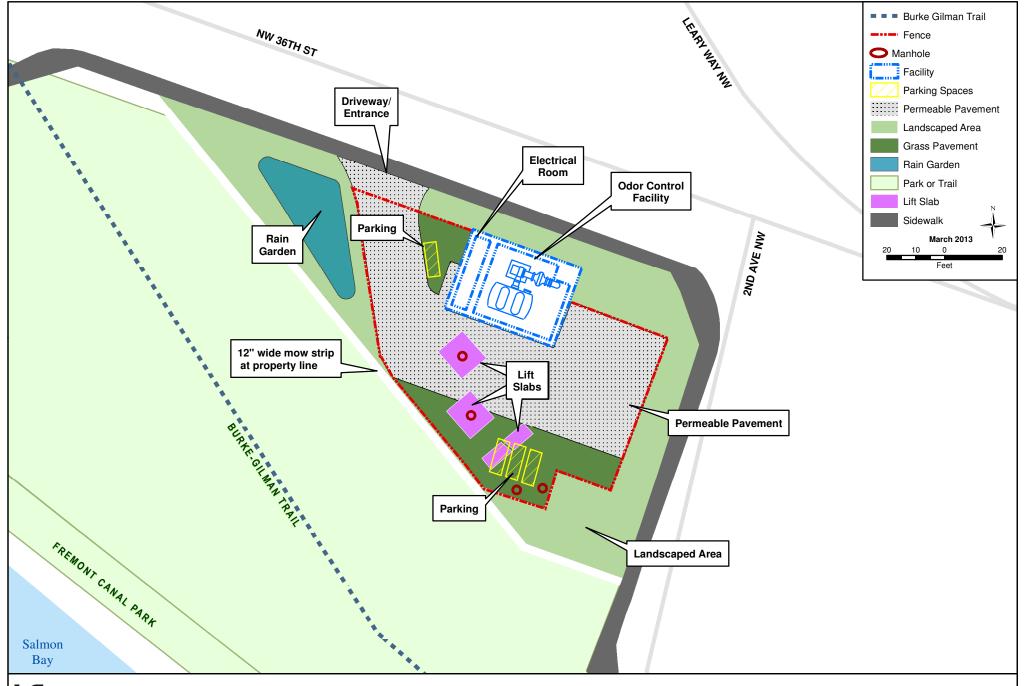

File Name: Q:\WTD\Projects\Fremont\_Siphon\Projectsnorth\_siteplan\_updated.mxd - Shari Cross/Crystal Murphy

Fremont Siphon Pipeline Replacement, North Site Layout Option