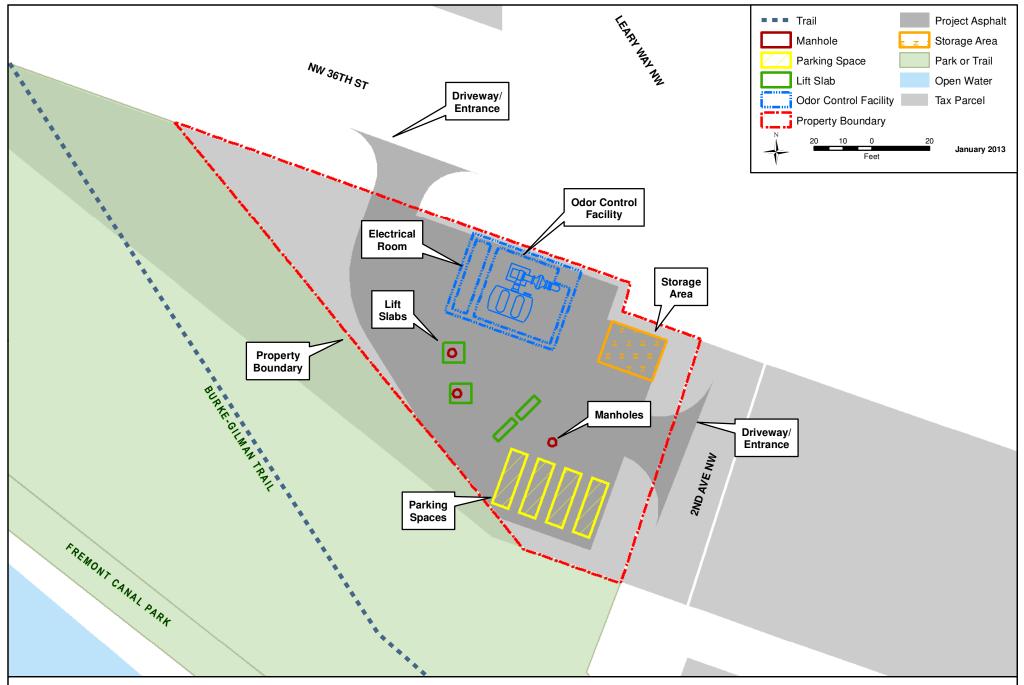

 $File \ Name: Q: \verb|\WTD\Projects\Fremont\_siphon\Projects\north\_siteplan.mxd - Shari \ Cross \\$ 

Fremont Siphon Pipeline Replacement, Current Site Plan - Fremont