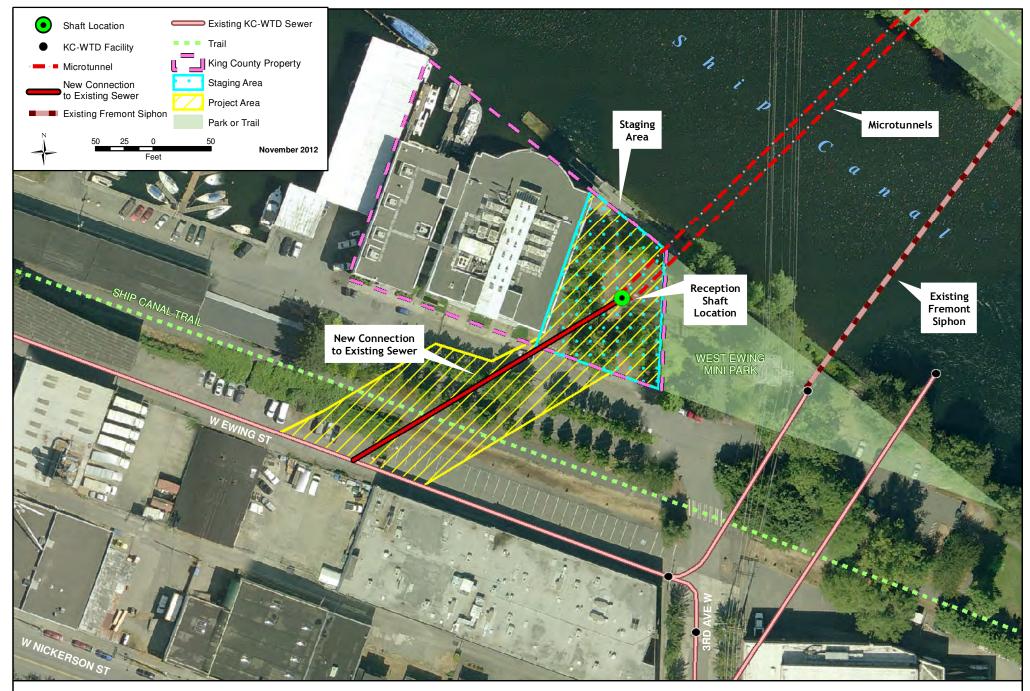

File Name: Q:\\WTD\Projects\Fremont\_siphon\Projects\south\_project\_area.mxd - Shari Cross

Fremont Siphon Pipeline Replacement, Project Location - Queen Anne