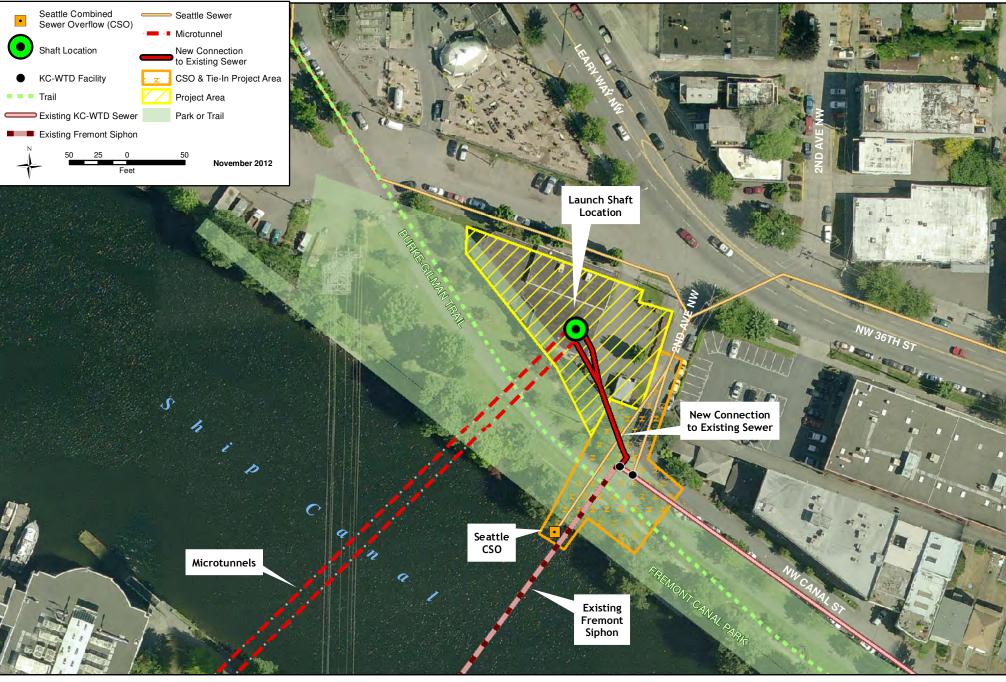

File Name: Q:\\WTD\Projects\Fremont\_siphon\Projects\north\_project\_area.mxd - Shari Cross

Fremont Siphon Pipeline Replacement, Project Location - Fremont