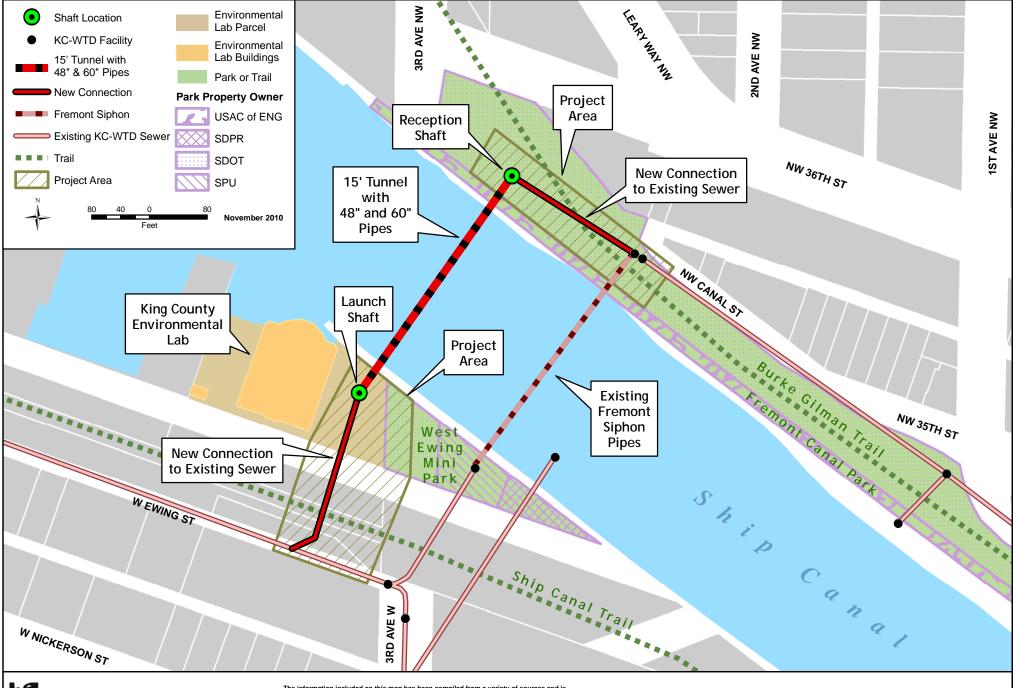

File Name: Q:\\WTD\Projects\Fremont\_siphon\Projects\fremont\_siphon\_alternative3.mxd - Shari Cross

Alternative 3

Fremont Siphon Pipeline Replacement, Large Tunnel Crossing