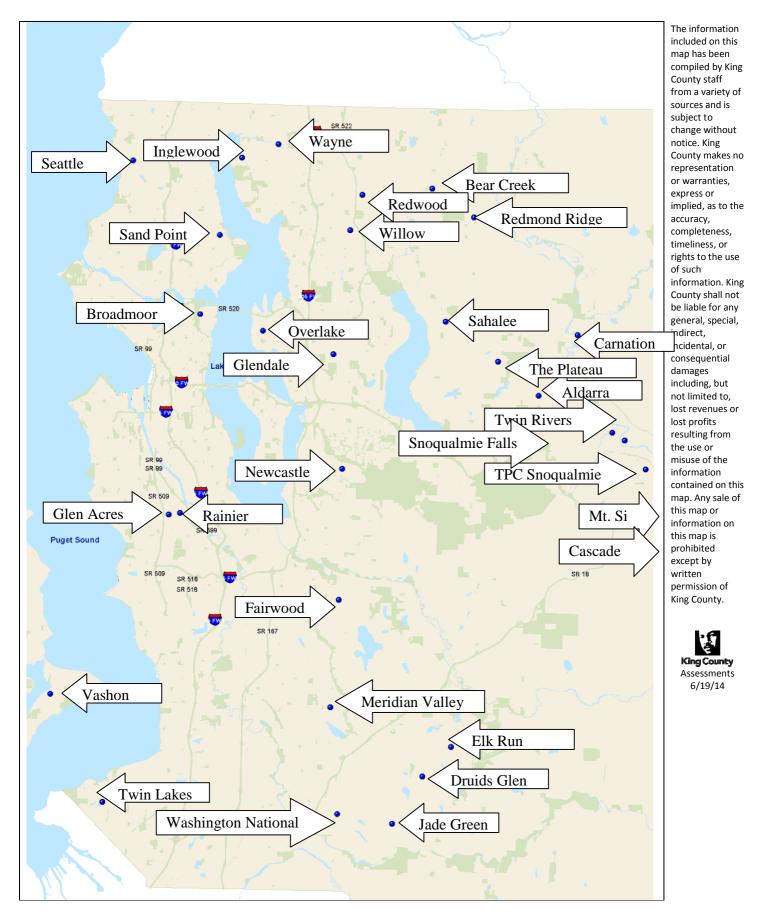

#### Name or Designation: Golf Course Specialty- 343

There are 31 golf courses and driving ranges in this specialty. The following golf courses were inspected for the 2014 assessment year:

- Broadmoor Golf Course
- Glen Acres Golf and Country Club
- Rainier Golf and Country Club

#### Maps:

A general map of all golf courses in this specialty is included in this report. More detailed Assessor's maps are located on the 7th floor of the King County Administration Building.

#### Area Description:

All Golf courses within the boundaries of King County Washington