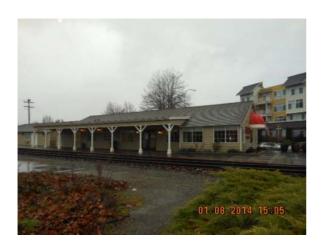

Valley Counseling purchased a new building on Wells and rehabbed the property significantly for their new offices.

The Dinner Train Depot was also purchased by the Renton Chamber of Commerce for their new office.