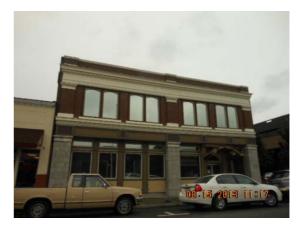

#### Area 70-20: Renton Central Business District

## **Neighborhood Description:**

This area is the Commercial Business District of Renton or Downtown Renton. It is comprised of mixed use properties with retail on the first floor and residential on the upper floors. Most of the buildings in this neighborhood were built prior to the 1960's and some were remodeled and updated to keep up with the changing economy. The demands in this area, evident of the new construction trend, are mostly mixed use and multi-family buildings. This is a neighborhood in transition. However, transition has been slow.