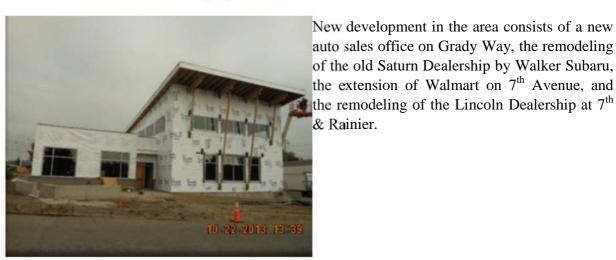

New WSADA Office

auto sales office on Grady Way, the remodeling of the old Saturn Dealership by Walker Subaru, the extension of Walmart on 7th Avenue, and the remodeling of the Lincoln Dealership at 7<sup>th</sup> & Rainier.