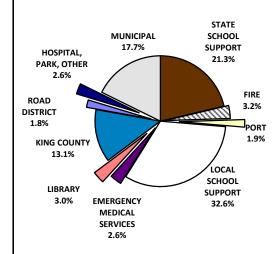

## 2014 PROPERTY TAXES LEVIED IN KING COUNTY

|                            | Tax dollars     |
|----------------------------|-----------------|
|                            |                 |
| State School Support       | \$837,694,800   |
| Local School Support       | 1,280,471,966   |
| Municipal                  | 696,847,192     |
| Road District              | 71,721,409      |
| King County                | 513,951,373     |
| Port                       | 73,018,695      |
| Emergency Medical Services | 113,565,682     |
| Fire                       | 125,345,532     |
| Library                    | 118,164,445     |
| Hospital                   | 44,923,022      |
| Park and Recreation        | 4,616,239       |
| Water                      |                 |
| Sewer                      |                 |
| Flood Zone                 | 52,112,348      |
| Ferry                      | 1,183,251       |
| Cemetery                   | 108,122         |
| Total                      | \$3,933,724,076 |
|                            |                 |