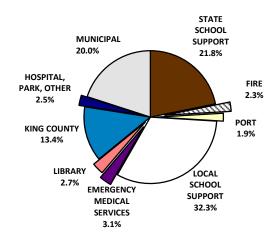

## 2014 PROPERTY TAXES LEVIED IN MUNICIPALITIES

|                                   | Tax dollars     |
|-----------------------------------|-----------------|
| State School Support              | \$758,961,924   |
| Local School Support              | 1,124,825,646   |
| Municipal                         | 696,847,192     |
| Road District                     |                 |
| King County                       | 465,643,001     |
| Port                              | 66,154,782      |
| <b>Emergency Medical Services</b> | 102,887,154     |
| Fire                              | 78,826,385      |
| Library                           | 100,107,649     |
| Hospital                          | 35,908,035      |
| Park and Recreation               | 2,619,064       |
| Water                             |                 |
| Sewer                             |                 |
| Flood Zone                        | 47,213,302      |
| Ferry                             | 1,071,962       |
| Cemetery                          |                 |
| Total                             | \$3,481,066,097 |