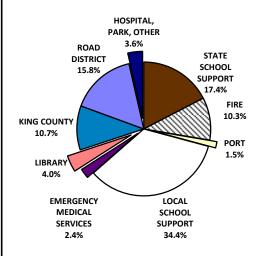

## PROPERTY TAXES LEVIED IN UNINCORPORATED AREAS

|                            | Tax dollars   |
|----------------------------|---------------|
| State School Support       | \$78,732,876  |
| Local School Support       | 155,646,320   |
| Municipal                  |               |
| Road District              | 71,721,409    |
| King County                | 48,308,372    |
| Port                       | 6,863,913     |
| Emergency Medical Services | 10,678,528    |
| Fire                       | 46,519,147    |
| Library                    | 18,056,796    |
| Hospital                   | 9,014,987     |
| Park and Recreation        | 1,997,176     |
| Water                      |               |
| Sewer                      |               |
| Flood Zone                 | 4,899,046     |
| Ferry                      | 111,289       |
| Cemetery                   | 108,122       |
| Total                      | \$452,657,979 |