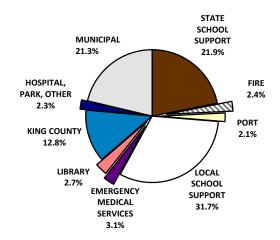

## 2012 PROPERTY TAXES LEVIED IN MUNICIPALITIES

|                                   | Tax dollars     |
|-----------------------------------|-----------------|
| State School Support              | \$690,315,171   |
| Local School Support              | 1,000,423,495   |
| Municipal                         | 672,542,867     |
| Road District                     |                 |
| King County                       | 403,282,397     |
| Port                              | 65,485,094      |
| <b>Emergency Medical Services</b> | 85,480,972      |
| Fire                              | 74,694,229      |
| Library                           | 94,858,124      |
| Hospital                          | 34,971,542      |
| Park and Recreation               | 1,992,103       |
| Water                             |                 |
| Sewer                             |                 |
| Flood Zone                        | 33,099,174      |
| Ferry                             | 1,060,621       |
| Cemetery                          |                 |
| Total                             | \$3,158,205,789 |