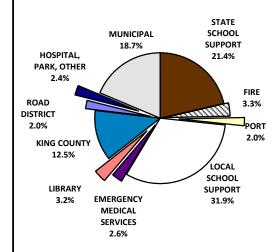

## 2012 PROPERTY TAXES LEVIED IN KING COUNTY

|                                   | Tax dollars     |
|-----------------------------------|-----------------|
|                                   |                 |
| State School Support              | \$769,672,818   |
| Local School Support              | 1,150,680,712   |
| Municipal                         | 672,542,867     |
| Road District                     | 73,715,903      |
| King County                       | 449,642,988     |
| Port                              | 73,014,552      |
| <b>Emergency Medical Services</b> | 95,309,836      |
| Fire                              | 118,223,886     |
| Library                           | 113,678,710     |
| Hospital                          | 44,120,738      |
| Park and Recreation               | 4,106,713       |
| Water                             |                 |
| Sewer                             |                 |
| Flood Zone                        | 36,904,878      |
| Ferry                             | 1,182,466       |
| Cemetery                          | 105,244         |
| Total                             | \$3,602,902,312 |
|                                   |                 |