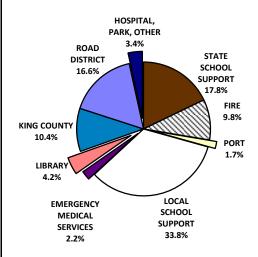

## PROPERTY TAXES LEVIED IN UNINCORPORATED AREAS

|                                   | Tax dollars   |
|-----------------------------------|---------------|
| State School Support              | \$79,357,647  |
| Local School Support              | 150,257,216   |
| Municipal                         |               |
| Road District                     | 73,715,903    |
| King County                       | 46,360,591    |
| Port                              | 7,529,458     |
| <b>Emergency Medical Services</b> | 9,828,864     |
| Fire                              | 43,529,658    |
| Library                           | 18,820,586    |
| Hospital                          | 9,149,197     |
| Park and Recreation               | 2,114,611     |
| Water                             |               |
| Sewer                             |               |
| Flood Zone                        | 3,805,704     |
| Ferry                             | 121,845       |
| Cemetery                          | 105,244       |
| Total                             | \$444,696,523 |