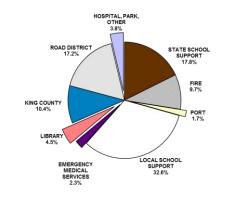

2011 **PROPERTY TAXES LEVIED IN UNINCORPORATED** AREAS

| State School Support       | \$89,337,497  |
|----------------------------|---------------|
| Local School Support       | 163,370,812   |
| Municipal                  |               |
| Road District              | 86,110,612    |
| King County                | 52,411,500    |
| Port                       | 8,765,260     |
| Emergency Medical Services | 11,757,752    |
| Fire                       | 48,437,600    |
| Library                    | 22,330,258    |
| Hospital                   | 11,974,963    |
| Park and Recreation        | 2,520,415     |
| Water                      |               |
| Sewer                      |               |
| Flood Zone                 | 4,301,459     |
| Ferry                      | 141,275       |
| Cemetery                   | 103,909       |
| Total                      | \$501,563,312 |