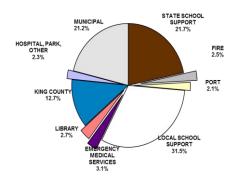

## Tax dollars

| State School Support       | \$660,003,924   |
|----------------------------|-----------------|
| Local School Support       | 957,383,061     |
| Municipal                  | 644,804,466     |
| Road District              |                 |
| King County                | 387,223,595     |
| Port                       | 64,747,627      |
| Emergency Medical Services | 86,864,981      |
| Fire                       | 75,150,054      |
| Library                    | 94,508,935      |
| Hospital                   | 35,250,845      |
| Park and Recreation        | 1,882,265       |
| Water                      |                 |
| Sewer                      |                 |
| Flood Zone                 | 31,774,945      |
| Ferry                      | 1,043,648       |
| Cemetery                   |                 |
| Total                      | \$3,040,638,346 |

Tax dollars