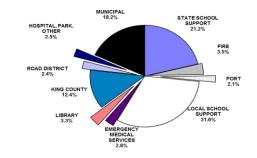

## 2011 **PROPERTY TAXES LEVIED IN KING COUNTY**

| State School Support       | \$749,341,420   |
|----------------------------|-----------------|
| Local School Support       | 1,120,753,873   |
| Municipal                  | 644,804,466     |
| Road District              | 86,110,612      |
| King County                | 439,635,095     |
| Port                       | 73,512,887      |
| Emergency Medical Services | 98,622,733      |
| Fire                       | 123,587,654     |
| Library                    | 116,839,192     |
| Hospital                   | 47,225,808      |
| Park and Recreation        | 4,402,680       |
| Water                      |                 |
| Sewer                      |                 |
| Flood Zone                 | 36,076,405      |
| Ferry                      | 1,184,924       |
| Cemetery                   | 103,909         |
| Total                      | \$3,542,201,658 |

Tax dollars