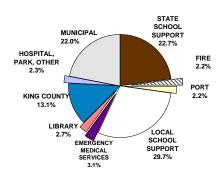

## 2010 PROPERTY TAXES LEVIED IN MUNICIPALITIES

## Tax dollars State School Support \$659,187,908 Local School Support 863,379,031 Municipal 638,157,661 Road District King County 380,978,726 Port 64,056,247 **Emergency Medical Services** 88,994,120 63,541,490 76,967,539 Library Hospital 34,115,941 Park and Recreation 572,384 Water Sewer Flood Zone 31,183,692 Ferry 1,033,114 Cemetery Total \$2,902,167,853