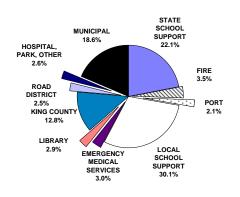

## 2010 PROPERTY TAXES LEVIED IN KING COUNTY

|                            | Tax dollars     |
|----------------------------|-----------------|
| State School Support       | \$756,411,197   |
| Local School Support       | 1,030.841,004   |
| Municipal                  | 638,157,661     |
| Road District              | 84,683,529      |
| King County                | 437,163,660     |
| Port                       | 73,504,599      |
| Emergency Medical Services | 102,119,305     |
| Fire                       | 119,157,944     |
| Library                    | 98,336,741      |
| Hospital                   | 47,598,292      |
| Park and Recreation        | 2,920,400       |
| Water                      |                 |
| Sewer                      |                 |
| Flood Zone                 | 35,783,324      |
| Ferry                      | 1,185,576       |
| Cemetery                   | 102,003         |
| Total                      | \$3,427,965,235 |