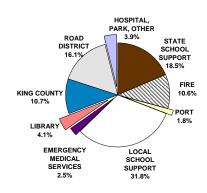

## 2010 PROPERTY TAXES LEVIED IN UNINCORPORATED AREAS

|                            | Tax dollars   |
|----------------------------|---------------|
| State School Support       | \$97,223,289  |
| Local School Support       | 167,461,973   |
| Municipal                  |               |
| Road District              | 84,683,529    |
| King County                | 56,184,934    |
| Port                       | 9,448,352     |
| Emergency Medical Services | 13,125,185    |
| Fire                       | 55,616,454    |
| Library                    | 21,369,202    |
| Hospital                   | 13,482,351    |
| Park and Recreation        | 2,348,016     |
| Water                      |               |
| Sewer                      |               |
| Flood Zone                 | 4.599,632     |
| Ferry                      | 152,462       |
| Cemetery                   | 102,003       |
| Total                      | \$525,797,382 |