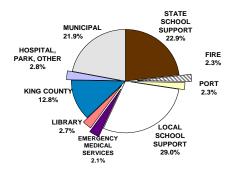

## 2009 PROPERTY TAXES LEVIED IN MUNICIPALITIES

# Tax dollars

| State School Support       | \$653,158,876   |
|----------------------------|-----------------|
| Local School Support       | 826,316,787     |
| Municipal                  | 625,207,362     |
| Road District              |                 |
| King County                | 365,121,717     |
| Port                       | 65,560,693      |
| Emergency Medical Services | 91,212,934      |
| Fire                       | 66,693,940      |
| Library                    | 74,638,114      |
| Hospital                   | 33,170,010      |
| Park and Recreation        | 473,352         |
| Water                      |                 |
| Sewer                      |                 |
| Flood Zone                 | 30,358,837      |
| Ferry                      | 16,698,939      |
| Cemetery                   |                 |
| Total                      | \$2,848,611,561 |