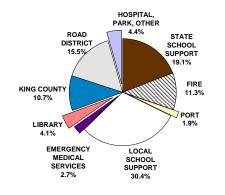

### 2009 PROPERTY TAXES LEVIED IN UNINCORPORATED AREAS

#### State School Support \$103,113,232 Local School Support 163,801,657 Municipal - - - -Road District 83,476,300 King County 57,635,812 Port 10,350,615 Emergency Medical Services 14,398,113 Fire 60,896,707 22,075,101 Library Hospital 14,127,651 Park and Recreation 2,046,217 Water - - - -Sewer - - - -Flood Zone 4,793,107 2,636,389 Ferry Cemetery 100,827 \$539,451,728 Total