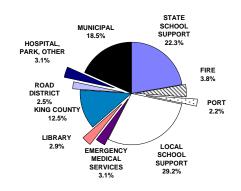

# 2009 PROPERTY TAXES LEVIED IN KING COUNTY

State School Support

Local School Support

Municipal

Road District

### \$756,272,108 990,118,444 625,207,362 83,476,300 422,757,529

Tax dollars

| King County                | 422,757,529     |
|----------------------------|-----------------|
| Port                       | 75,911,308      |
| Emergency Medical Services | 105,611,047     |
| Fire                       | 127,590,647     |
| Library                    | 96,713,215      |
| Hospital                   | 47,297,661      |
| Park and Recreation        | 2,519,569       |
| Water                      |                 |
| Sewer                      |                 |
| Flood Zone                 | 35,151,944      |
| Ferry                      | 19,335,328      |
| Cemetery                   | 100,827         |
| Total                      | \$3,388,063,289 |