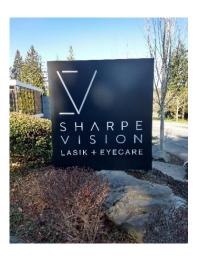

# DRIVING DIRECTIONS - KING COUNTY JUVENILE PROBATION

NE Unit - Bellevue 2275 – 116<sup>th</sup> Ave NE, Suite 300 Bellevue, WA 98004 206-477-6490

Please Note: Our driveway is unmarked and our building is not visible from the road. The sign for "Sharpe Vision" (pictured at Right) is at the entrance to our driveway. After turning onto the driveway, drive back to the farthest building on the right.