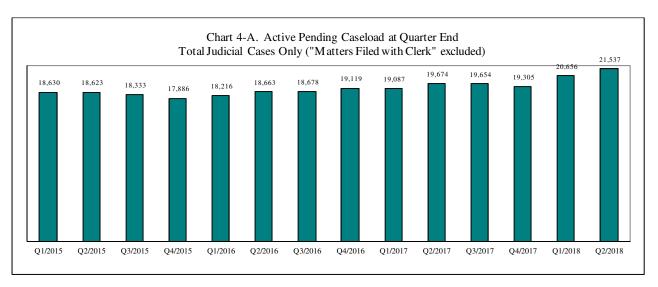

# King County Superior Court Quarterly Statistical Report

Second Quarter 2018

Department of Judicial Administration Prepared by: Shiquan Liao, Ph.D., Statistician

Release Date: July 20, 2018

Report #: QTR-2018-02