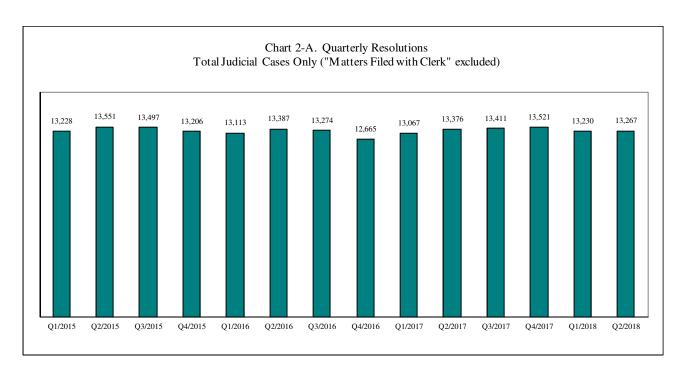

Correction for the first two quarters was made in September 2017.

Table 2. Number of Cases Resolved and Resolution Category (%)

| Reporting Category                                   | Q3/16          | Q4/16         | Q1/17         | Q2/17         | Q3/17         | Q4/17         | Q1/18          | Q2/18*        |
|------------------------------------------------------|----------------|---------------|---------------|---------------|---------------|---------------|----------------|---------------|
| Total Resolutions (excl. "Matters Filed with Clerk") | 13274          | 12665         | 13067         | 13367         | 13411         | 13521         | 13230          | 13267         |
| Criminal (excl. RALJ): # Resolved                    | 1483           | 1432          | 1554          | 1536          | 1519          | 1550          | 1654           | 1438          |
| Resolved by Jury Trial                               | 2.5%           | 2.9%          | 3.3%          | 3.0%          | 3.6%          | 3.3%          | 2.1%           | 2.7%          |
| Resolved by Non-Jury Trial                           | 0.9%           | 0.1%          | 0.3%          | 0.5%          | 0.9%          | 0.6%          | 1.0%           | 1.3%          |
| Resolved by Guilty Plea                              | 80.3%          | 80.9%         | 79.5%         | 78.3%         | 79.3%         | 78.5%         | 78.3%          | 77.0%         |
| Dismissal                                            | 15.5%          | 15.0%         | 15.8%         | 16.5%         | 15.0%         | 16.8%         | 17.7%          | 18.6%         |
| Others                                               | 0.7%           | 1.1%          | 1.1%          | 1.6%          | 1.3%          | 0.9%          | 0.9%           | 0.4%          |
| General Civil: # Resolved                            | 5628           | 5301          | 5516          | 5608          | 5673          | 5745          | 5516           | 5523          |
| Resolved by Jury Trial                               | 0.5%           | 0.6%          | 0.2%          | 0.5%          | 0.5%          | 0.5%          | 0.3%           | 0.3%          |
| Resolved by Non-Jury Trial                           | 0.5%           | 0.3%          | 0.6%          | 0.4%          | 0.5%          | 0.5%          | 0.3%           | 0.3%          |
| Summary Judgment                                     | 1.6%           | 1.6%          | 2.1%          | 2.2%          | 2.0%          | 1.8%          | 1.7%           | 1.9%          |
| Default/ Uncontested<br>Arbitration                  | 40.4%<br>2.7%  | 38.3%<br>3.2% | 38.6%<br>2.9% | 38.0%<br>3.1% | 39.2%<br>2.9% | 39.8%<br>3.0% | 32.9%<br>3.0%  | 36.9%<br>3.1% |
| Settlement/Dismissal                                 | 49.4%          | 51.3%         | 51.9%         | 53.3%         | 51.5%         | 51.6%         | 55.7%          | 55.0%         |
| Closure by Clerk                                     | 4.3%           | 3.4%          | 2.8%          | 1.5%          | 2.5%          | 2.0%          | 5.0%           | 1.6%          |
| Others                                               | 0.8%           | 1.3%          | 1.1%          | 1.1%          | 1.0%          | 0.9%          | 1.0%           | 1.0%          |
| Asbestos Cases (civil): # Resolved                   | 8              | 16            | 9             | 7             | 8             | 8             | 13             | 37            |
| Resolved by Jury Trial                               | 12.5%          | 0.0%          | 0.0%          | 0.0%          | 0.0%          | 0.0%          | 7.7%           | 0.0%          |
| Resolved by Non-Jury Trial                           | 0.0%           | 0.0%          | 0.0%          | 0.0%          | 0.0%          | 12.5%         | 0.0%           | 0.0%          |
| Summary Judgment                                     | 0.0%           | 0.0%          | 0.0%          | 28.6%         | 0.0%          | 12.5%         | 7.7%           | 10.8%         |
| Default/ Uncontested                                 | 12.5%          | 6.3%          | 0.0%          | 28.6%         | 0.0%          | 12.5%         | 0.0%           | 0.0%          |
| Arbitration                                          | 0.0%           | 0.0%          | 0.0%          | 0.0%          | 0.0%          | 0.0%          | 0.0%           | 0.0%          |
| Settlement/Dismissal                                 | 62.5%          | 87.5%         | 66.7%         | 42.9%         | 87.5%         | 62.5%         | 84.6%          | 16.2%         |
| Closure by Clerk                                     | 12.5%          | 6.3%          | 33.3%         | 0.0%          | 12.5%         | 0.0%          | 0.0%           | 0.0%          |
| Others                                               | 0.0%           | 0.0%          | 0.0%          | 0.0%          | 0.0%          | 0.0%          | 0.0%           | 73.0%         |
| Domestic: # Resolved                                 | 1881           | 1924          | 1829          | 1930          | 1902          | 1935          | 1814           | 1861          |
| Resolved by Trial                                    | 4.8%           | 3.7%          | 4.1%          | 4.2%          | 3.8%          | 3.0%          | 3.1%           | 3.8%          |
| Default/ Uncontested<br>Settlement /Dismissal        | 10.2%<br>84.2% | 8.5%<br>86.6% | 9.4%<br>85.8% | 9.4%<br>84.9% | 8.6%<br>86.5% | 9.2%<br>87.0% | 10.6%<br>84.7% | 9.6%<br>85.1% |
| Closure by Clerk                                     | 0.4%           | 0.4%          | 0.4%          | 0.4%          | 0.4%          | 0.4%          | 0.8%           | 0.6%          |
| Others                                               | 0.5%           | 0.7%          | 0.4%          | 1.2%          | 0.7%          | 0.4%          | 0.8%           | 1.0%          |
| Probate: # Resolved                                  | 1473           | 1387          | 1680          | 1670          | 1472          | 1422          | 1590           | 1642          |
| Personal Rep. Appointed                              | 71.6%          | 70.7%         | 74.1%         | 73.4%         | 72.5%         | 74.6%         | 78.5%          | 77.2%         |
| Dismissal                                            | 3.7%           | 2.7%          | 1.7%          | 4.1%          | 2.6%          | 2.1%          | 1.4%           | 1.5%          |
| Closure by Clerk                                     | 0.0%           | 0.0%          | 0.0%          | 0.0%          | 0.0%          | 0.6%          | 0.1%           | 0.1%          |
| Others                                               | 24.7%          | 26.6%         | 24.3%         | 22.6%         | 24.9%         | 22.6%         | 20.1%          | 21.2%         |
| Guardianship: # Resolved                             | 265            | 231           | 232           | 231           | 230           | 212           | 285            | 255           |
| Guardian Appointed                                   | 47.6%          | 56.3%         | 50.9%         | 47.2%         | 53.5%         | 59.9%         | 54.7%          | 62.8%         |
| Dismissal                                            | 51.7%          | 42.4%         | 48.3%         | 51.1%         | 45.2%         | 36.8%         | 43.2%          | 36.5%         |
| Closure by Clerk                                     | 0.0%           | 0.0%          | 0.0%          | 0.0%          | 0.0%          | 0.9%          | 0.0%           | 0.8%          |
| Others                                               | 0.8%           | 1.3%          | 0.9%          | 1.7%          | 1.3%          | 2.4%          | 2.1%           | 0.0%          |
| Adoption: # Resolved                                 | 104            | 140           | 86            | 145           | 130           | 166           | 109            | 98            |
| Resolved by Trial                                    | 0.0%           | 0.0%          | 0.0%          | 0.0%          | 0.8%          | 0.0%          | 1.8%           | 0.0%          |
| Uncontested                                          | 3.9%           | 2.1%          | 3.5%          | 2.8%          | 2.3%          | 4.8%          | 9.2%           | 7.1%          |
| Settlement /Dismissal<br>Closure by Clerk            | 96.2%<br>0.0%  | 97.9%<br>0.0% | 96.5%<br>0.0% | 97.2%<br>0.0% | 96.2%<br>0.0% | 95.2%<br>0.0% | 89.0%<br>0.0%  | 92.9%<br>0.0% |
| Others                                               | 0.0%           | 0.0%          | 0.0%          | 0.0%          | 0.0%          | 0.0%          | 0.0%           | 0.0%          |
| Paternity: # Resolved                                | 141            | 121           | 127           | 150           | 158           | 109           | 144            | 125           |
| Resolved by Trial                                    | 1.4%           | 1.7%          | 0.8%          | 0.7%          | 3.8%          | 2.8%          | 0.0%           | 0.8%          |
| Summary Judgment                                     | 52.5%          | 43.8%         | 52.8%         | 50.0%         | 51.3%         | 38.5%         | 50.0%          | 47.2%         |
| Default/ Uncontested                                 | 17.7%          | 20.7%         | 20.5%         | 18.7%         | 17.7%         | 23.9%         | 18.1%          | 24.8%         |
| Settlement/Dismissal                                 | 27.7%          | 33.9%         | 26.0%         | 30.7%         | 27.2%         | 34.9%         | 31.3%          | 27.2%         |
| Closure by Clerk                                     | 0.0%           | 0.0%          | 0.0%          | 0.0%          | 0.0%          | 0.0%          | 0.7%           | 0.0%          |
| Others                                               | 0.7%           | 0.0%          | 0.0%          | 0.0%          | 0.0%          | 0.0%          | 0.0%           | 0.0%          |