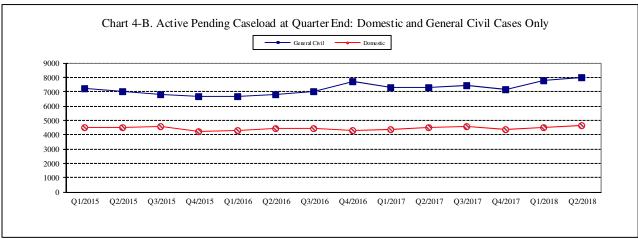

# King County Superior Court Quarterly Statistical Report

Second Quarter 2018

Department of Judicial Administration Prepared by: Shiquan Liao, Ph.D., Statistician

Release Date: July 20, 2018

Report #: QTR-2018-02