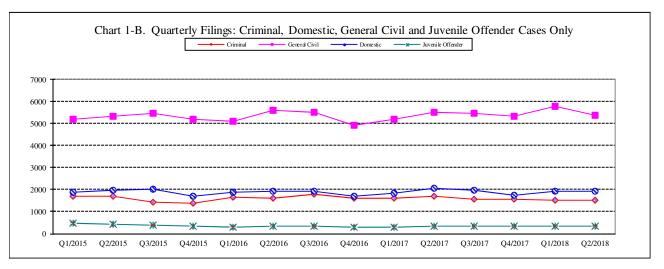

# Table 1. Year-to-Date Filing Activity

|                                               |               |              | ear-to-Date  |               |       |       | 18 change "increase") | % of<br>2018 Total |
|-----------------------------------------------|---------------|--------------|--------------|---------------|-------|-------|-----------------------|--------------------|
| Reporting Category                            | 2014          | 2015         | 2016         | 2017          | 2018  | Cases | Percentage            | Filing (2)         |
| Total (incl. RALJ) Year-to-Date Filing        | 26530         | 26580        | 26371        | 27007         | 27766 | +759  | +2.8%                 |                    |
| Annual Filing                                 | 52224         | 51652        | 51472        | 53115         | 27700 | +139  | +2.6%                 |                    |
| Criminal (excl. RALJ)                         |               |              |              |               |       |       |                       |                    |
| Year-to-Date Filing                           | 3177<br>6213  | 3393<br>6237 | 3241<br>6632 | 3310          | 3017  | -293  | -8.9%                 | 10.9%              |
| Annual Filing  General Civil (excl. Asbestos) | 0213          | 0237         | 0032         | 6441          |       |       |                       |                    |
| Year-to-Date Filing                           | 10826         | 10521        | 10712        | 10690         | 11144 | +454  | +4.2%                 | 40.1%              |
| Annual Filing                                 | 21378         | 21181        | 21181        | 21497         |       |       |                       |                    |
| Asbestos Cases (civil) (3)                    |               |              |              |               |       |       |                       |                    |
| Year-to-Date Filing                           | 16            | 15           | 17           | 7             | 47    | +40   | +571%                 | 0.2%               |
| Annual Filing                                 | 40            | 36           | 41           | 20            |       |       |                       |                    |
| <b>Domestic</b><br>Year-to-Date Filing        | 4013          | 3868         | 3839         | 3896          | 3888  | -8    | -0.2%                 | 14.0%              |
| Annual Filing                                 | 7921          | 7559         | 7512         | 7597          | 3000  | -0    | -0.270                | 14.076             |
| Probate                                       |               |              |              |               |       |       |                       |                    |
| Year-to-Date Filing                           | 3010          | 3179         | 3186         | 3428          | 3380  | -48   | -1.4%                 | 12.2%              |
| Annual Filing                                 | 5920          | 6002         | 6073         | 6418          |       |       |                       |                    |
| Guardianship                                  |               |              |              |               |       |       |                       |                    |
| Year-to-Date Filing                           | 486           | 466          | 508          | 477           | 515   | +38   | +7.9%                 | 1.9%               |
| Annual Filing  Adoption                       | 928           | 969          | 1008         | 949           |       |       |                       |                    |
| Year-to-Date Filing                           | 231           | 231          | 246          | 265           | 220   | -45   | -17.0%                | 0.8%               |
| Annual Filing                                 | 470           | 460          | 458          | 546           | 220   | 13    | 17.070                | 0.070              |
| Paternity                                     |               |              |              |               |       |       |                       |                    |
| Year-to-Date Filing                           | 376           | 337          | 272          | 282           | 269   | -13   | -4.6%                 | 1.0%               |
| Annual Filing                                 | 702           | 650          | 528          | 539           |       |       |                       |                    |
| ITA – Civil Commitment                        |               |              |              |               |       |       |                       |                    |
| Year-to-Date Filing                           | 1890          | 1986         | 2076         | 2317          | 2407  | +90   | +3.9%                 | 8.7%               |
| Annual Filing  Juvenile Dependency (DEP)      | 3852          | 4004         | 4152         | 4694          |       |       |                       |                    |
| Year-to-Date Filing                           | 546           | 383          | 398          | 412           | 411   | -1    | -0.2%                 | 1.5%               |
| Annual Filing                                 | 940           | 848          | 727          | 793           |       |       | 0.270                 | 110 /0             |
| Juvenile Termination (TER)                    |               |              |              |               |       |       |                       |                    |
| Year-to-Date Filing                           | 116           | 90           | 132          | 153           | 177   | +24   | +15.7%                | 0.6%               |
| Annual Filing                                 | 325           | 214          | 219          | 304           |       |       |                       |                    |
| Juvenile ARY/CHINS/OTHERS                     | 144           | 100          | 127          | 111           | 1.42  | . 22  | . 20 00               | 0.50               |
| Year-to-Date Filing Annual Filing             | 144<br>285    | 109<br>217   | 127<br>247   | 111<br>245    | 143   | +32   | +28.8%                | 0.5%               |
| Juvenile Truancy                              | 203           | 217          | 2-17         | 243           |       |       |                       |                    |
| Year-to-Date Filing                           | 738           | 961          | 879          | 904           | 1418  | +514  | +56.9%                | 5.1%               |
| Annual Filing                                 | 1233          | 1369         | 1222         | 1547          |       |       |                       |                    |
| Juvenile Offender                             |               |              |              |               |       |       |                       |                    |
| Year-to-Date Filing                           | 857           | 916          | 644          | 646           | 645   | -1    | -0.2%                 | 2.3%               |
| Annual Filing                                 | 1802          | 1649         | 1295         | 1324          |       |       |                       |                    |
| Criminal RALJ<br>Year-to-Date Filing          | 76            | 85           | 64           | 76            | 55    | -21   | -27.6%                | 0.2%               |
| Annual Filing                                 | 172           | 180          | 111          | 136           | 33    | -21   | -27.0%                | 0.2%               |
| Civil RALJ                                    | 1             |              |              |               |       |       |                       |                    |
| Year-to-Date Filing                           | 24            | 30           | 30           | 33            | 30    | -3    | -9.1%                 | 0.1%               |
| Annual Filing                                 | 47            | 57           | 66           | 65            |       |       |                       |                    |
|                                               |               |              |              |               | -     |       |                       |                    |
| Matters Filed with Clerk (4)                  |               | 40.15        | 4440         | (070          |       | 1.1.5 | 22.05                 |                    |
| Year-to-Date Filing<br>Annual Filing          | 6895<br>12240 | 4845         | 4462<br>8742 | 6073<br>10903 | 4627  | -1446 | -23.8%                |                    |
| Annual Filing                                 | 12240         | 9581         | 8742         | 10903         |       |       |                       |                    |

Correction for the first two quarters was made in September 2017.

Table 2. Number of Cases Resolved and Resolution Category (%)

| Reporting Category                                   | Q3/16          | Q4/16         | Q1/17         | Q2/17         | Q3/17         | Q4/17         | Q1/18          | Q2/18*        |
|------------------------------------------------------|----------------|---------------|---------------|---------------|---------------|---------------|----------------|---------------|
| Total Resolutions (excl. "Matters Filed with Clerk") | 13274          | 12665         | 13067         | 13367         | 13411         | 13521         | 13230          | 13267         |
| Criminal (excl. RALJ): # Resolved                    | 1483           | 1432          | 1554          | 1536          | 1519          | 1550          | 1654           | 1438          |
| Resolved by Jury Trial                               | 2.5%           | 2.9%          | 3.3%          | 3.0%          | 3.6%          | 3.3%          | 2.1%           | 2.7%          |
| Resolved by Non-Jury Trial                           | 0.9%           | 0.1%          | 0.3%          | 0.5%          | 0.9%          | 0.6%          | 1.0%           | 1.3%          |
| Resolved by Guilty Plea                              | 80.3%          | 80.9%         | 79.5%         | 78.3%         | 79.3%         | 78.5%         | 78.3%          | 77.0%         |
| Dismissal                                            | 15.5%          | 15.0%         | 15.8%         | 16.5%         | 15.0%         | 16.8%         | 17.7%          | 18.6%         |
| Others                                               | 0.7%           | 1.1%          | 1.1%          | 1.6%          | 1.3%          | 0.9%          | 0.9%           | 0.4%          |
| General Civil: # Resolved                            | 5628           | 5301          | 5516          | 5608          | 5673          | 5745          | 5516           | 5523          |
| Resolved by Jury Trial                               | 0.5%           | 0.6%          | 0.2%          | 0.5%          | 0.5%          | 0.5%          | 0.3%           | 0.3%          |
| Resolved by Non-Jury Trial                           | 0.5%           | 0.3%          | 0.6%          | 0.4%          | 0.5%          | 0.5%          | 0.3%           | 0.3%          |
| Summary Judgment                                     | 1.6%           | 1.6%          | 2.1%          | 2.2%          | 2.0%          | 1.8%          | 1.7%           | 1.9%          |
| Default/ Uncontested<br>Arbitration                  | 40.4%<br>2.7%  | 38.3%<br>3.2% | 38.6%<br>2.9% | 38.0%<br>3.1% | 39.2%<br>2.9% | 39.8%<br>3.0% | 32.9%<br>3.0%  | 36.9%<br>3.1% |
| Settlement/Dismissal                                 | 49.4%          | 51.3%         | 51.9%         | 53.3%         | 51.5%         | 51.6%         | 55.7%          | 55.0%         |
| Closure by Clerk                                     | 4.3%           | 3.4%          | 2.8%          | 1.5%          | 2.5%          | 2.0%          | 5.0%           | 1.6%          |
| Others                                               | 0.8%           | 1.3%          | 1.1%          | 1.1%          | 1.0%          | 0.9%          | 1.0%           | 1.0%          |
| Asbestos Cases (civil): # Resolved                   | 8              | 16            | 9             | 7             | 8             | 8             | 13             | 37            |
| Resolved by Jury Trial                               | 12.5%          | 0.0%          | 0.0%          | 0.0%          | 0.0%          | 0.0%          | 7.7%           | 0.0%          |
| Resolved by Non-Jury Trial                           | 0.0%           | 0.0%          | 0.0%          | 0.0%          | 0.0%          | 12.5%         | 0.0%           | 0.0%          |
| Summary Judgment                                     | 0.0%           | 0.0%          | 0.0%          | 28.6%         | 0.0%          | 12.5%         | 7.7%           | 10.8%         |
| Default/ Uncontested                                 | 12.5%          | 6.3%          | 0.0%          | 28.6%         | 0.0%          | 12.5%         | 0.0%           | 0.0%          |
| Arbitration                                          | 0.0%           | 0.0%          | 0.0%          | 0.0%          | 0.0%          | 0.0%          | 0.0%           | 0.0%          |
| Settlement/Dismissal                                 | 62.5%          | 87.5%         | 66.7%         | 42.9%         | 87.5%         | 62.5%         | 84.6%          | 16.2%         |
| Closure by Clerk                                     | 12.5%          | 6.3%          | 33.3%         | 0.0%          | 12.5%         | 0.0%          | 0.0%           | 0.0%          |
| Others                                               | 0.0%           | 0.0%          | 0.0%          | 0.0%          | 0.0%          | 0.0%          | 0.0%           | 73.0%         |
| Domestic: # Resolved                                 | 1881           | 1924          | 1829          | 1930          | 1902          | 1935          | 1814           | 1861          |
| Resolved by Trial                                    | 4.8%           | 3.7%          | 4.1%          | 4.2%          | 3.8%          | 3.0%          | 3.1%           | 3.8%          |
| Default/ Uncontested<br>Settlement /Dismissal        | 10.2%<br>84.2% | 8.5%<br>86.6% | 9.4%<br>85.8% | 9.4%<br>84.9% | 8.6%<br>86.5% | 9.2%<br>87.0% | 10.6%<br>84.7% | 9.6%<br>85.1% |
| Closure by Clerk                                     | 0.4%           | 0.4%          | 0.4%          | 0.4%          | 0.4%          | 0.4%          | 0.8%           | 0.6%          |
| Others                                               | 0.5%           | 0.7%          | 0.4%          | 1.2%          | 0.7%          | 0.4%          | 0.8%           | 1.0%          |
| Probate: # Resolved                                  | 1473           | 1387          | 1680          | 1670          | 1472          | 1422          | 1590           | 1642          |
| Personal Rep. Appointed                              | 71.6%          | 70.7%         | 74.1%         | 73.4%         | 72.5%         | 74.6%         | 78.5%          | 77.2%         |
| Dismissal                                            | 3.7%           | 2.7%          | 1.7%          | 4.1%          | 2.6%          | 2.1%          | 1.4%           | 1.5%          |
| Closure by Clerk                                     | 0.0%           | 0.0%          | 0.0%          | 0.0%          | 0.0%          | 0.6%          | 0.1%           | 0.1%          |
| Others                                               | 24.7%          | 26.6%         | 24.3%         | 22.6%         | 24.9%         | 22.6%         | 20.1%          | 21.2%         |
| Guardianship: # Resolved                             | 265            | 231           | 232           | 231           | 230           | 212           | 285            | 255           |
| Guardian Appointed                                   | 47.6%          | 56.3%         | 50.9%         | 47.2%         | 53.5%         | 59.9%         | 54.7%          | 62.8%         |
| Dismissal                                            | 51.7%          | 42.4%         | 48.3%         | 51.1%         | 45.2%         | 36.8%         | 43.2%          | 36.5%         |
| Closure by Clerk                                     | 0.0%           | 0.0%          | 0.0%          | 0.0%          | 0.0%          | 0.9%          | 0.0%           | 0.8%          |
| Others                                               | 0.8%           | 1.3%          | 0.9%          | 1.7%          | 1.3%          | 2.4%          | 2.1%           | 0.0%          |
| Adoption: # Resolved                                 | 104            | 140           | 86            | 145           | 130           | 166           | 109            | 98            |
| Resolved by Trial                                    | 0.0%           | 0.0%          | 0.0%          | 0.0%          | 0.8%          | 0.0%          | 1.8%           | 0.0%          |
| Uncontested                                          | 3.9%           | 2.1%          | 3.5%          | 2.8%          | 2.3%          | 4.8%          | 9.2%           | 7.1%          |
| Settlement /Dismissal<br>Closure by Clerk            | 96.2%<br>0.0%  | 97.9%<br>0.0% | 96.5%<br>0.0% | 97.2%<br>0.0% | 96.2%<br>0.0% | 95.2%<br>0.0% | 89.0%<br>0.0%  | 92.9%<br>0.0% |
| Others                                               | 0.0%           | 0.0%          | 0.0%          | 0.0%          | 0.0%          | 0.0%          | 0.0%           | 0.0%          |
| Paternity: # Resolved                                | 141            | 121           | 127           | 150           | 158           | 109           | 144            | 125           |
| Resolved by Trial                                    | 1.4%           | 1.7%          | 0.8%          | 0.7%          | 3.8%          | 2.8%          | 0.0%           | 0.8%          |
| Summary Judgment                                     | 52.5%          | 43.8%         | 52.8%         | 50.0%         | 51.3%         | 38.5%         | 50.0%          | 47.2%         |
| Default/ Uncontested                                 | 17.7%          | 20.7%         | 20.5%         | 18.7%         | 17.7%         | 23.9%         | 18.1%          | 24.8%         |
| Settlement/Dismissal                                 | 27.7%          | 33.9%         | 26.0%         | 30.7%         | 27.2%         | 34.9%         | 31.3%          | 27.2%         |
| Closure by Clerk                                     | 0.0%           | 0.0%          | 0.0%          | 0.0%          | 0.0%          | 0.0%          | 0.7%           | 0.0%          |
| Others                                               | 0.7%           | 0.0%          | 0.0%          | 0.0%          | 0.0%          | 0.0%          | 0.0%           | 0.0%          |