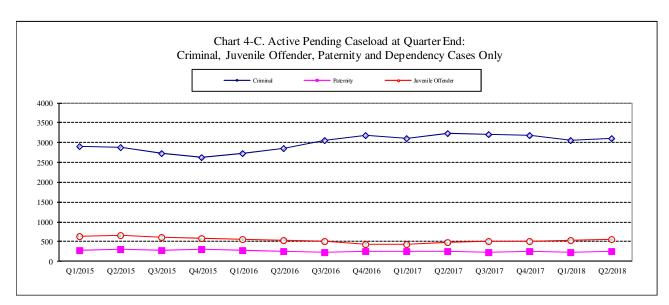

# King County Superior Court Quarterly Statistical Report

Second Quarter 2018

Department of Judicial Administration Prepared by: Shiquan Liao, Ph.D., Statistician

Release Date: July 20, 2018

Report #: QTR-2018-02