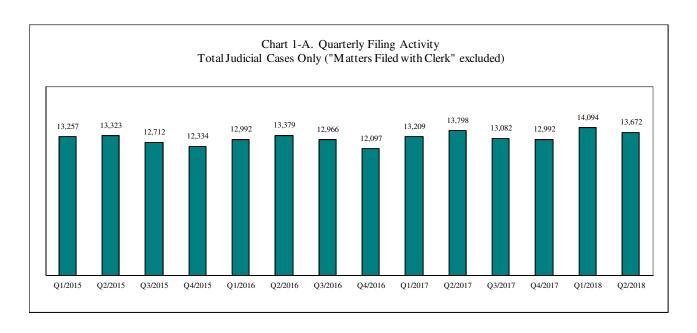

# Table 1. Year-to-Date Filing Activity

|                                               |               |              | ear-to-Date  |               |       |       | 18 change "increase") | % of<br>2018 Total |
|-----------------------------------------------|---------------|--------------|--------------|---------------|-------|-------|-----------------------|--------------------|
| Reporting Category                            | 2014          | 2015         | 2016         | 2017          | 2018  | Cases | Percentage            | Filing (2)         |
| Total (incl. RALJ) Year-to-Date Filing        | 26530         | 26580        | 26371        | 27007         | 27766 | +759  | +2.8%                 |                    |
| Annual Filing                                 | 52224         | 51652        | 51472        | 53115         | 27700 | +139  | +2.6%                 |                    |
| Criminal (excl. RALJ)                         |               |              |              |               |       |       |                       |                    |
| Year-to-Date Filing                           | 3177<br>6213  | 3393<br>6237 | 3241<br>6632 | 3310          | 3017  | -293  | -8.9%                 | 10.9%              |
| Annual Filing  General Civil (excl. Asbestos) | 0213          | 0237         | 0032         | 6441          |       |       |                       |                    |
| Year-to-Date Filing                           | 10826         | 10521        | 10712        | 10690         | 11144 | +454  | +4.2%                 | 40.1%              |
| Annual Filing                                 | 21378         | 21181        | 21181        | 21497         |       |       |                       |                    |
| Asbestos Cases (civil) (3)                    |               |              |              |               |       |       |                       |                    |
| Year-to-Date Filing                           | 16            | 15           | 17           | 7             | 47    | +40   | +571%                 | 0.2%               |
| Annual Filing                                 | 40            | 36           | 41           | 20            |       |       |                       |                    |
| <b>Domestic</b><br>Year-to-Date Filing        | 4013          | 3868         | 3839         | 3896          | 3888  | -8    | -0.2%                 | 14.0%              |
| Annual Filing                                 | 7921          | 7559         | 7512         | 7597          | 3000  | -0    | -0.270                | 14.076             |
| Probate                                       |               |              |              |               |       |       |                       |                    |
| Year-to-Date Filing                           | 3010          | 3179         | 3186         | 3428          | 3380  | -48   | -1.4%                 | 12.2%              |
| Annual Filing                                 | 5920          | 6002         | 6073         | 6418          |       |       |                       |                    |
| Guardianship                                  |               |              |              |               |       |       |                       |                    |
| Year-to-Date Filing                           | 486           | 466          | 508          | 477           | 515   | +38   | +7.9%                 | 1.9%               |
| Annual Filing  Adoption                       | 928           | 969          | 1008         | 949           |       |       |                       |                    |
| Year-to-Date Filing                           | 231           | 231          | 246          | 265           | 220   | -45   | -17.0%                | 0.8%               |
| Annual Filing                                 | 470           | 460          | 458          | 546           | 220   | 13    | 17.070                | 0.070              |
| Paternity                                     |               |              |              |               |       |       |                       |                    |
| Year-to-Date Filing                           | 376           | 337          | 272          | 282           | 269   | -13   | -4.6%                 | 1.0%               |
| Annual Filing                                 | 702           | 650          | 528          | 539           |       |       |                       |                    |
| ITA – Civil Commitment                        |               |              |              |               |       |       |                       |                    |
| Year-to-Date Filing                           | 1890          | 1986         | 2076         | 2317          | 2407  | +90   | +3.9%                 | 8.7%               |
| Annual Filing  Juvenile Dependency (DEP)      | 3852          | 4004         | 4152         | 4694          |       |       |                       |                    |
| Year-to-Date Filing                           | 546           | 383          | 398          | 412           | 411   | -1    | -0.2%                 | 1.5%               |
| Annual Filing                                 | 940           | 848          | 727          | 793           |       |       | 0.270                 | 110 /0             |
| Juvenile Termination (TER)                    |               |              |              |               |       |       |                       |                    |
| Year-to-Date Filing                           | 116           | 90           | 132          | 153           | 177   | +24   | +15.7%                | 0.6%               |
| Annual Filing                                 | 325           | 214          | 219          | 304           |       |       |                       |                    |
| Juvenile ARY/CHINS/OTHERS                     | 144           | 100          | 127          | 111           | 1.42  | . 22  | . 20 00               | 0.50               |
| Year-to-Date Filing Annual Filing             | 144<br>285    | 109<br>217   | 127<br>247   | 111<br>245    | 143   | +32   | +28.8%                | 0.5%               |
| Juvenile Truancy                              | 203           | 217          | 2-17         | 243           |       |       |                       |                    |
| Year-to-Date Filing                           | 738           | 961          | 879          | 904           | 1418  | +514  | +56.9%                | 5.1%               |
| Annual Filing                                 | 1233          | 1369         | 1222         | 1547          |       |       |                       |                    |
| Juvenile Offender                             |               |              |              |               |       |       |                       |                    |
| Year-to-Date Filing                           | 857           | 916          | 644          | 646           | 645   | -1    | -0.2%                 | 2.3%               |
| Annual Filing                                 | 1802          | 1649         | 1295         | 1324          |       |       |                       |                    |
| Criminal RALJ<br>Year-to-Date Filing          | 76            | 85           | 64           | 76            | 55    | -21   | -27.6%                | 0.2%               |
| Annual Filing                                 | 172           | 180          | 111          | 136           | 33    | -21   | -27.0%                | 0.2%               |
| Civil RALJ                                    | 1             |              |              |               |       |       |                       |                    |
| Year-to-Date Filing                           | 24            | 30           | 30           | 33            | 30    | -3    | -9.1%                 | 0.1%               |
| Annual Filing                                 | 47            | 57           | 66           | 65            |       |       |                       |                    |
|                                               |               |              |              |               | -     |       |                       |                    |
| Matters Filed with Clerk (4)                  |               | 40.15        | 4440         | (070          |       | 1.1.5 | 22.05                 |                    |
| Year-to-Date Filing<br>Annual Filing          | 6895<br>12240 | 4845         | 4462<br>8742 | 6073<br>10903 | 4627  | -1446 | -23.8%                |                    |
| Annual Filing                                 | 12240         | 9581         | 8742         | 10903         |       |       |                       |                    |