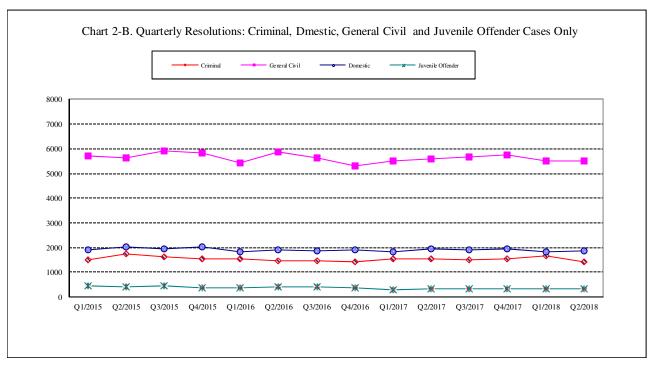

Correction for the first two quarters was made in September 2017.

Table 2. Number of Cases Resolved and Resolution Category (%)

| Reporting Category                                   | Q3/16          | Q4/16         | Q1/17         | Q2/17         | Q3/17         | Q4/17         | Q1/18          | Q2/18*        |
|------------------------------------------------------|----------------|---------------|---------------|---------------|---------------|---------------|----------------|---------------|
| Total Resolutions (excl. "Matters Filed with Clerk") | 13274          | 12665         | 13067         | 13367         | 13411         | 13521         | 13230          | 13267         |
| Criminal (excl. RALJ): # Resolved                    | 1483           | 1432          | 1554          | 1536          | 1519          | 1550          | 1654           | 1438          |
| Resolved by Jury Trial                               | 2.5%           | 2.9%          | 3.3%          | 3.0%          | 3.6%          | 3.3%          | 2.1%           | 2.7%          |
| Resolved by Non-Jury Trial                           | 0.9%           | 0.1%          | 0.3%          | 0.5%          | 0.9%          | 0.6%          | 1.0%           | 1.3%          |
| Resolved by Guilty Plea                              | 80.3%          | 80.9%         | 79.5%         | 78.3%         | 79.3%         | 78.5%         | 78.3%          | 77.0%         |
| Dismissal                                            | 15.5%          | 15.0%         | 15.8%         | 16.5%         | 15.0%         | 16.8%         | 17.7%          | 18.6%         |
| Others                                               | 0.7%           | 1.1%          | 1.1%          | 1.6%          | 1.3%          | 0.9%          | 0.9%           | 0.4%          |
| General Civil: # Resolved                            | 5628           | 5301          | 5516          | 5608          | 5673          | 5745          | 5516           | 5523          |
| Resolved by Jury Trial                               | 0.5%           | 0.6%          | 0.2%          | 0.5%          | 0.5%          | 0.5%          | 0.3%           | 0.3%          |
| Resolved by Non-Jury Trial                           | 0.5%           | 0.3%          | 0.6%          | 0.4%          | 0.5%          | 0.5%          | 0.3%           | 0.3%          |
| Summary Judgment                                     | 1.6%           | 1.6%          | 2.1%          | 2.2%          | 2.0%          | 1.8%          | 1.7%           | 1.9%          |
| Default/ Uncontested<br>Arbitration                  | 40.4%<br>2.7%  | 38.3%<br>3.2% | 38.6%<br>2.9% | 38.0%<br>3.1% | 39.2%<br>2.9% | 39.8%<br>3.0% | 32.9%<br>3.0%  | 36.9%<br>3.1% |
| Settlement/Dismissal                                 | 49.4%          | 51.3%         | 51.9%         | 53.3%         | 51.5%         | 51.6%         | 55.7%          | 55.0%         |
| Closure by Clerk                                     | 4.3%           | 3.4%          | 2.8%          | 1.5%          | 2.5%          | 2.0%          | 5.0%           | 1.6%          |
| Others                                               | 0.8%           | 1.3%          | 1.1%          | 1.1%          | 1.0%          | 0.9%          | 1.0%           | 1.0%          |
| Asbestos Cases (civil): # Resolved                   | 8              | 16            | 9             | 7             | 8             | 8             | 13             | 37            |
| Resolved by Jury Trial                               | 12.5%          | 0.0%          | 0.0%          | 0.0%          | 0.0%          | 0.0%          | 7.7%           | 0.0%          |
| Resolved by Non-Jury Trial                           | 0.0%           | 0.0%          | 0.0%          | 0.0%          | 0.0%          | 12.5%         | 0.0%           | 0.0%          |
| Summary Judgment                                     | 0.0%           | 0.0%          | 0.0%          | 28.6%         | 0.0%          | 12.5%         | 7.7%           | 10.8%         |
| Default/ Uncontested                                 | 12.5%          | 6.3%          | 0.0%          | 28.6%         | 0.0%          | 12.5%         | 0.0%           | 0.0%          |
| Arbitration                                          | 0.0%           | 0.0%          | 0.0%          | 0.0%          | 0.0%          | 0.0%          | 0.0%           | 0.0%          |
| Settlement/Dismissal                                 | 62.5%          | 87.5%         | 66.7%         | 42.9%         | 87.5%         | 62.5%         | 84.6%          | 16.2%         |
| Closure by Clerk                                     | 12.5%          | 6.3%          | 33.3%         | 0.0%          | 12.5%         | 0.0%          | 0.0%           | 0.0%          |
| Others                                               | 0.0%           | 0.0%          | 0.0%          | 0.0%          | 0.0%          | 0.0%          | 0.0%           | 73.0%         |
| Domestic: # Resolved                                 | 1881           | 1924          | 1829          | 1930          | 1902          | 1935          | 1814           | 1861          |
| Resolved by Trial                                    | 4.8%           | 3.7%          | 4.1%          | 4.2%          | 3.8%          | 3.0%          | 3.1%           | 3.8%          |
| Default/ Uncontested<br>Settlement /Dismissal        | 10.2%<br>84.2% | 8.5%<br>86.6% | 9.4%<br>85.8% | 9.4%<br>84.9% | 8.6%<br>86.5% | 9.2%<br>87.0% | 10.6%<br>84.7% | 9.6%<br>85.1% |
| Closure by Clerk                                     | 0.4%           | 0.4%          | 0.4%          | 0.4%          | 0.4%          | 0.4%          | 0.8%           | 0.6%          |
| Others                                               | 0.5%           | 0.7%          | 0.4%          | 1.2%          | 0.7%          | 0.4%          | 0.8%           | 1.0%          |
| Probate: # Resolved                                  | 1473           | 1387          | 1680          | 1670          | 1472          | 1422          | 1590           | 1642          |
| Personal Rep. Appointed                              | 71.6%          | 70.7%         | 74.1%         | 73.4%         | 72.5%         | 74.6%         | 78.5%          | 77.2%         |
| Dismissal                                            | 3.7%           | 2.7%          | 1.7%          | 4.1%          | 2.6%          | 2.1%          | 1.4%           | 1.5%          |
| Closure by Clerk                                     | 0.0%           | 0.0%          | 0.0%          | 0.0%          | 0.0%          | 0.6%          | 0.1%           | 0.1%          |
| Others                                               | 24.7%          | 26.6%         | 24.3%         | 22.6%         | 24.9%         | 22.6%         | 20.1%          | 21.2%         |
| Guardianship: # Resolved                             | 265            | 231           | 232           | 231           | 230           | 212           | 285            | 255           |
| Guardian Appointed                                   | 47.6%          | 56.3%         | 50.9%         | 47.2%         | 53.5%         | 59.9%         | 54.7%          | 62.8%         |
| Dismissal                                            | 51.7%          | 42.4%         | 48.3%         | 51.1%         | 45.2%         | 36.8%         | 43.2%          | 36.5%         |
| Closure by Clerk                                     | 0.0%           | 0.0%          | 0.0%          | 0.0%          | 0.0%          | 0.9%          | 0.0%           | 0.8%          |
| Others                                               | 0.8%           | 1.3%          | 0.9%          | 1.7%          | 1.3%          | 2.4%          | 2.1%           | 0.0%          |
| Adoption: # Resolved                                 | 104            | 140           | 86            | 145           | 130           | 166           | 109            | 98            |
| Resolved by Trial                                    | 0.0%           | 0.0%          | 0.0%          | 0.0%          | 0.8%          | 0.0%          | 1.8%           | 0.0%          |
| Uncontested                                          | 3.9%           | 2.1%          | 3.5%          | 2.8%          | 2.3%          | 4.8%          | 9.2%           | 7.1%          |
| Settlement /Dismissal<br>Closure by Clerk            | 96.2%<br>0.0%  | 97.9%<br>0.0% | 96.5%<br>0.0% | 97.2%<br>0.0% | 96.2%<br>0.0% | 95.2%<br>0.0% | 89.0%<br>0.0%  | 92.9%<br>0.0% |
| Others                                               | 0.0%           | 0.0%          | 0.0%          | 0.0%          | 0.0%          | 0.0%          | 0.0%           | 0.0%          |
| Paternity: # Resolved                                | 141            | 121           | 127           | 150           | 158           | 109           | 144            | 125           |
| Resolved by Trial                                    | 1.4%           | 1.7%          | 0.8%          | 0.7%          | 3.8%          | 2.8%          | 0.0%           | 0.8%          |
| Summary Judgment                                     | 52.5%          | 43.8%         | 52.8%         | 50.0%         | 51.3%         | 38.5%         | 50.0%          | 47.2%         |
| Default/ Uncontested                                 | 17.7%          | 20.7%         | 20.5%         | 18.7%         | 17.7%         | 23.9%         | 18.1%          | 24.8%         |
| Settlement/Dismissal                                 | 27.7%          | 33.9%         | 26.0%         | 30.7%         | 27.2%         | 34.9%         | 31.3%          | 27.2%         |
| Closure by Clerk                                     | 0.0%           | 0.0%          | 0.0%          | 0.0%          | 0.0%          | 0.0%          | 0.7%           | 0.0%          |
| Others                                               | 0.7%           | 0.0%          | 0.0%          | 0.0%          | 0.0%          | 0.0%          | 0.0%           | 0.0%          |

Reflecting all documents received by 07/15/2018.

Table 2 (cont.). Number of Cases Resolved and Resolution Category (%)

| Reporting Category                      | Q3/16 | Q4/16 | Q1/17 | Q2/17 | Q3/17 | Q4/17 | Q1/18 | Q2/18* |
|-----------------------------------------|-------|-------|-------|-------|-------|-------|-------|--------|
| ITA (civil commitment): # Resolved      | 1085  | 1045  | 1073  | 1157  | 1206  | 1174  | 1113  | 1228   |
| Court Decision to Commit                | 63.0% | 59.3% | 60.5% | 57.6% | 60.0% | 58.6% | 67.3% | 55.0%  |
| Closed by Court                         | 0.0%  | 0.0%  | 0.0%  | 0.0%  | 0.0%  | 0.0%  | 0.0%  | 0.0%   |
| Dismissal                               | 16.7% | 26.1% | 24.0% | 25.4% | 19.6% | 16.4% | 10.5% | 13.7%  |
| Others                                  | 20.3% | 14.6% | 15.6% | 17.0% | 20.5% | 25.0% | 22.2% | 31.4%  |
| Juv. Dependency: # Resolved             | 397   | 140   | 164   | 195   | 216   | 172   | 183   | 186    |
| Finding of Dependency                   | 87.4% | 77.9% | 78.7% | 78.5% | 74.5% | 76.2% | 74.3% | 83.9%  |
| Dismissal                               | 12.3% | 22.1% | 21.3% | 21.5% | 25.5% | 23.3% | 25.7% | 16.1%  |
| Others                                  | 0.3%  | 0.0%  | 0.0%  | 0.0%  | 0.0%  | 0.6%  | 0.0%  | 0.0%   |
| Juv. Terminations: # Resolved           | 103   | 49    | 50    | 56    | 72    | 51    | 91    | 72     |
| Finding of Dependency                   | 95.2% | 81.6% | 90.0% | 80.4% | 88.9% | 82.4% | 87.9% | 91.7%  |
| Dismissal                               | 4.8%  | 18.4% | 10.0% | 19.6% | 11.1% | 17.7% | 12.1% | 8.3%   |
| Others                                  | 0.0%  | 0.0%  | 0.0%  | 0.0%  | 0.0%  | 0.0%  | 0.0%  | 0.0%   |
| Juv. ARY/CHINS/OTHER:# Resolved         | 93    | 70    | 37    | 41    | 101   | 48    | 53    | 60     |
| Approve of Petition                     | 55.9% | 62.8% | 35.1% | 24.4% | 36.6% | 33.3% | 30.2% | 45.0%  |
| Dismissal                               | 44.1% | 37.2% | 59.5% | 68.3% | 63.4% | 66.7% | 69.8% | 45.0%  |
| Others                                  | 0.0%  | 0.0%  | 5.4%  | 7.3%  | 0.0%  | 0.0%  | 0.0%  | 10.0%  |
| Juvenile Truancy: # Resolved            | 151   | 387   | 351   | 285   | 343   | 552   | 287   | 380    |
| Approve of Petition                     | 7.3%  | 23.5% | 3.4%  | 2.5%  | 0.6%  | 0.2%  | 3.8%  | 3.2%   |
| Dismissal                               | 92.7% | 76.5% | 96.6% | 97.5% | 99.4% | 99.8% | 96.2% | 96.8%  |
| Others                                  | 0.0%  | 0.0%  | 0.0%  | 0.0%  | 0.0%  | 0.0%  | 0.0%  | 0.0%   |
| Juvenile Offender: # Resolved           | 398   | 373   | 310   | 316   | 339   | 330   | 317   | 311    |
| Resolved by Trial (Fact Finding)        | 1.0%  | 3.5%  | 3.3%  | 4.1%  | 2.7%  | 2.4%  | 4.1%  | 0.6%   |
| Resolved by Guilty Plea                 | 34.4% | 33.0% | 35.2% | 35.4% | 37.8% | 37.3% | 36.0% | 31.5%  |
| Dismissal                               | 43.2% | 40.5% | 37.7% | 38.6% | 36.9% | 42.7% | 41.3% | 49.5%  |
| Deferred Disposition (DDSP)             | 15.8% | 17.4% | 18.7% | 17.4% | 17.1% | 13.0% | 14.2% | 15.1%  |
| Others (including Deferred Prosecution) | 5.5%  | 5.6%  | 5.2%  | 4.4%  | 5.6%  | 4.6%  | 4.4%  | 3.2%   |
| Criminal RALJ: # Resolved               | 40    | 33    | 30    | 34    | 32    | 33    | 41    | 38     |
| RALJ Decision                           | 82.5% | 66.7% | 76.7% | 70.6% | 53.1% | 66.7% | 68.3% | 63.2%  |
| Dismissal                               | 10.0% | 15.2% | 20.0% | 17.7% | 46.9% | 30.3% | 26.8% | 34.2%  |
| Others                                  | 7.5%  | 18.2% | 3.3%  | 11.8% | 0.0%  | 3.0%  | 4.9%  | 2.6%   |
| Civil RALJ: # Resolved                  | 24    | 16    | 19    | 15    | 10    | 14    | 20    | 13     |
| RALJ Decision                           | 37.5% | 50.0% | 36.8% | 53.3% | 60.0% | 42.9% | 55.0% | 53.9%  |
| Dismissal                               | 25.0% | 18.8% | 42.1% | 33.3% | 40.0% | 50.0% | 40.0% | 38.5%  |
| Others                                  | 37.5% | 31.3% | 21.1% | 13.3% | 0.0%  | 7.1%  | 5.0%  | 7.7%   |