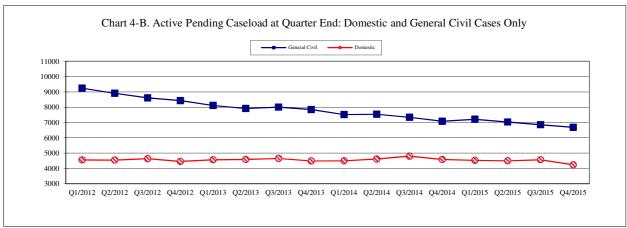

<sup>\*</sup> Reflecting all documents received by 01/15/2016. \*\* No standard yet.

Table 4. Active Pending Caseload Statistics

| Reporting Category                     | Q1/14               | Q2/14               | Q3/14               | Q4/14               | Q1/15               | Q2/15               | Q3/15               | Q4/15*              |
|----------------------------------------|---------------------|---------------------|---------------------|---------------------|---------------------|---------------------|---------------------|---------------------|
| Total (incl. RALJ)                     |                     |                     |                     |                     |                     |                     |                     |                     |
| Previous Pending (+)                   | 18749               | 18514               | 19112               | 18951               | 18811               | 18603               | 18623               | 18333               |
| New Filing (+)                         | 12743               | 13787               | 12997               | 12667               | 13257               | 13323               | 12712               | 12334               |
| Resolved (-)                           | 13126               | 13573               | 13855               | 13195               | 13228               | 13551               | 13497               | 13206               |
| End Pending                            | 18514               | 19112               | 18951               | 18811               | 18630               | 18623               | 18333               | 17886               |
| Resolution Rate**                      | 1.023               | 0.982               | 1.066               | 1.042               | 0.998               | 1.017               | 1.062               | 1.071               |
| Criminal (excl. RALJ)                  |                     |                     |                     |                     |                     |                     |                     |                     |
| Previous Pending (+)                   | 2865                | 2883                | 2966                | 2923                | 2866                | 2908                | 2882                | 2727                |
| New Filing (+)                         | 1587                | 1590                | 1465                | 1567                | 1682                | 1711                | 1446                | 1395                |
| Resolved (-)                           | 1475                | 1440                | 1540                | 1535                | 1507                | 1731                | 1635                | 1532                |
| End Pending                            | 2883                | 2966                | 2923                | 2866                | 2908                | 2882                | 2727                | 2619                |
| Resolution Rate**                      | 0.929               | 0.881               | 1.051               | 0.980               | 0.896               | 1.012               | 1.131               | 1.098               |
| General Civil                          |                     |                     |                     |                     |                     |                     |                     |                     |
| Previous Pending (+)                   | 8003                | 7518                | 7542                | 7336                | 7079                | 7215                | 7036                | 6851                |
| New Filing (+)                         | 5122                | 5704                | 5527                | 5020                | 5213                | 5308                | 5448                | 5210                |
| Resolved (-)                           | 5751<br><b>7518</b> | 6055<br><b>7542</b> | 6111<br><b>7336</b> | 5650<br><b>7079</b> | 5718<br><b>7215</b> | 5639<br><b>7036</b> | 5933<br><b>6851</b> | 5853<br><b>6691</b> |
| End Pending Resolution Rate**          | 1.123               | 7342<br>1.062       | 7336<br>1.106       | 1.125               | 1.097               | 7036<br>1.062       | 0851<br>1.089       | 1.123               |
| Asbestos Cases (civil) (1)             | 1.123               | 1.002               | 1.100               | 1,123               | 1.077               | 1.002               | 1.007               | 1,123               |
| Previous Pending (+)                   | 92                  | 77                  | 70                  | 71                  | 69                  | 57                  | 54                  | 60                  |
| New Filing (+)                         | 9                   | 7                   | 14                  | 9                   | 9                   | 6                   | 18                  | 2                   |
| Resolved (-)                           | 26                  | 13                  | 14                  | 14                  | 25                  | 8                   | 12                  | 10                  |
| End Pending                            | 77                  | 70                  | 71                  | 69                  | 57                  | 54                  | 60                  | 56                  |
| Resolution Rate**                      | 2.889               | 1.857               | 1.000               | 1.556               | 2.778               | 1.333               | 0.667               | 5.000               |
| Domestic                               |                     |                     |                     |                     |                     |                     |                     | _                   |
| Previous Pending (+)                   | 4486                | 4499                | 4609                | 4802                | 4579                | 4520                | 4497                | 4562                |
| New Filing (+)                         | 1903                | 2110                | 2124                | 1773                | 1904                | 1964                | 1997                | 1694                |
| Resolved (-)                           | 1933                | 2022                | 1963                | 1994                | 1203                | 2031                | 1959                | 2019                |
| End Pending                            | 4499                | 4609                | 4802                | 4579                | 4520                | 4497                | 4562                | 4234                |
| Resolution Rate**                      | 1.016               | 0.958               | 0.924               | 1.125               | 1.006               | 1.034               | 0.981               | 1.192               |
| Probate                                |                     |                     |                     |                     |                     |                     |                     |                     |
| Previous Pending (+)                   | 768                 | 850                 | 861                 | 902                 | 908                 | 511                 | 562                 | 581                 |
| New Filing (+)                         | 1501                | 1509                | 1474                | 1426                | 1652                | 1527                | 1422                | 1419                |
| Resolved (-)                           | 1441                | 1520                | 1454                | 1448                | 1575                | 1507                | 1431                | 1397                |
| End Pending                            | 850                 | 861                 | 902<br>0.986        | 908                 | 511                 | 562                 | 581                 | 580<br>0.984        |
| Resolution Rate**                      | 0.960               | 1.007               | 0.900               | 1.015               | 0.953               | 0.987               | 1.006               | 0.904               |
| Guardianship                           | 202                 | 224                 | 220                 | 216                 | 201                 | 274                 | 202                 | 205                 |
| Previous Pending (+)<br>New Filing (+) | 303<br>245          | 334<br>241          | 320<br>232          | 316<br>219          | 301<br>221          | 274<br>245          | 283<br>251          | 305<br>253          |
| Resolved (-)                           | 243                 | 257                 | 232                 | 232                 | 204                 | 243                 | 228                 | 233                 |
| End Pending                            | 334                 | 32 <b>0</b>         | 316                 | 301                 | 274<br>274          | 283<br>283          | 305                 | 311                 |
| Resolution Rate**                      | 0.873               | 1.066               | 1.022               | 1.059               | 0.923               | 0.959               | 0.908               | 0.901               |
| Adoption                               |                     |                     |                     |                     |                     |                     |                     |                     |
| Previous Pending (+)                   | 187                 | 200                 | 158                 | 151                 | 149                 | 163                 | 154                 | 163                 |
| New Filing (+)                         | 121                 | 110                 | 103                 | 135                 | 112                 | 119                 | 114                 | 114                 |
| Resolved (-)                           | 87                  | 152                 | 110                 | 139                 | 97                  | 130                 | 106                 | 131                 |
| End Pending                            | 200                 | 158                 | 151                 | 149                 | 163                 | 154                 | 163                 | 147                 |
| Resolution Rate**                      | 0.719               | 1.382               | 1.068               | 1.030               | 0.866               | 1.092               | 0.930               | 1.149               |
| Paternity                              |                     |                     |                     |                     |                     |                     |                     |                     |
| Previous Pending (+)                   | 446                 | 384                 | 338                 | 295                 | 300                 | 282                 | 316                 | 293                 |
| New Filing (+)                         | 197                 | 179                 | 146                 | 180                 | 146                 | 191                 | 149                 | 163                 |
| Resolved (-)                           | 264                 | 231                 | 193                 | 171                 | 154                 | 161                 | 176                 | 153                 |
| End Pending                            | 384                 | 338                 | 295                 | 300                 | 282                 | 316                 | 293                 | 310                 |
| Resolution Rate**                      | 1.340               | 1.291               | 1.322               | 0.950               | 1.055               | 0.843               | 1.181               | 0.939               |

# Table 4 (cont.) Active Pending Caseload Statistics

| Reporting Category         | Q1/14 | Q2/14 | Q3/14  | Q4/14 | Q1/15 | Q2/15 | Q3/15 | Q4/15* |
|----------------------------|-------|-------|--------|-------|-------|-------|-------|--------|
| Mental Illness             |       |       |        |       |       |       |       |        |
| Previous Pending (+)       | 104   | 119   | 137    | 120   | 121   | 143   | 162   | 122    |
| New Filing (+)             | 876   | 1014  | 996    | 965   | 962   | 1024  | 1085  | 935    |
| Resolved (-)               | 859   | 996   | 1016   | 963   | 922   | 1005  | 1128  | 957    |
| End Pending                | 119   | 137   | 120    | 121   | 143   | 162   | 122   | 90     |
| Resolution Rate**          | 0.981 | 0.982 | 1.020  | 0.998 | 0.958 | 0.981 | 1.040 | 1.024  |
| Juvenile Dependency (DEP)  |       |       |        |       |       |       |       |        |
| Previous Pending (+)       | 386   | 420   | 528    | 398   | 414   | 325   | 333   | 394    |
| New Filing (+)             | 244   | 302   | 181    | 213   | 171   | 222   | 205   | 259    |
| Resolved (-)               | 240   | 224   | 310    | 202   | 196   | 208   | 153   | 159    |
| End Pending                | 420   | 528   | 398    | 414   | 325   | 333   | 394   | 474    |
| Resolution Rate**          | 0.984 | 0.742 | 1.713  | 0.948 | 1.146 | 0.937 | 0.746 | 0.614  |
| Juvenile Termination (TER) |       |       |        |       |       |       |       |        |
| Previous Pending (+)       | 121   | 119   | 132    | 161   | 225   | 175   | 169   | 194    |
| New Filing (+)             | 58    | 60    | 86     | 121   | 43    | 47    | 73    | 51     |
| Resolved (-)               | 68    | 48    | 59     | 53    | 74    | 50    | 49    | 61     |
| End Pending                | 119   | 132   | 161    | 225   | 175   | 169   | 194   | 164    |
| Resolution Rate**          | 1.172 | 0.800 | 0.686  | 0.438 | 1.721 | 1.064 | 0.671 | 1.196  |
| Juv ARY/CHINS/OTHERS       |       |       |        |       |       |       |       |        |
| Previous Pending (+)       | 94    | 105   | 111    | 114   | 119   | 91    | 89    | 87     |
| New Filing (+)             | 76    | 68    | 67     | 69    | 48    | 61    | 41    | 56     |
| Resolved (-)               | 68    | 61    | 66     | 66    | 56    | 66    | 61    | 36     |
| End Pending                | 105   | 111   | 114    | 119   | 91    | 89    | 87    | 111    |
| Resolution Rate**          | 0.895 | 0.897 | 0.985  | 0.957 | 1.167 | 1.082 | 1.488 | 0.642  |
| Juvenile Truancy           |       |       |        |       |       |       |       |        |
| Previous Pending (+)       | 326   | 315   | 508    | 477   | 821   | 1153  | 1271  | 1202   |
| New Filing (+)             | 390   | 348   | 27     | 468   | 573   | 388   | 14    | 391    |
| Resolved (-)               | 189   | 109   | 298    | 203   | 270   | 288   | 124   | 264    |
| End Pending                | 315   | 508   | 477    | 821   | 1153  | 1271  | 1202  | 1329   |
| Resolution Rate**          | 0.485 | 0.313 | 11.037 | 0.434 | 1.471 | 0.742 | 8.857 | 0.675  |
| Juvenile Offender          |       |       |        |       |       |       |       |        |
| Previous Pending (+)       | 612   | 518   | 668    | 716   | 677   | 646   | 651   | 614    |
| New Filing (+)             | 363   | 494   | 500    | 441   | 473   | 443   | 384   | 337    |
| Resolved (-)               | 465   | 413   | 429    | 480   | 456   | 418   | 451   | 363    |
| End Pending                | 518   | 668   | 716    | 677   | 646   | 651   | 614   | 581    |
| Resolution Rate**          | 1.281 | 0.836 | 0.858  | 1.088 | 0.964 | 0.944 | 1.174 | 1.077  |
| Criminal RALJ              |       |       |        |       |       |       |       |        |
| Previous Pending (+)       | 143   | 146   | 133    | 138   | 155   | 140   | 138   | 154    |
| New Filing (+)             | 43    | 33    | 46     | 48    | 34    | 51    | 55    | 40     |
| Resolved (-)               | 41    | 48    | 41     | 32    | 45    | 55    | 39    | 35     |
| End Pending                | 146   | 133   | 138    | 155   | 140   | 138   | 154   | 156    |
| Resolution Rate**          | 0.953 | 1.455 | 0.891  | 0.667 | 1.324 | 1.078 | 0.709 | 0.875  |
| Civil RALJ                 |       |       |        |       |       |       |       |        |
| Previous Pending (+)       | 38    | 29    | 34     | 30    | 28    | 27    | 26    | 24     |
| New Filing (+)             | 8     | 16    | 9      | 14    | 14    | 16    | 10    | 15     |
| Resolved (-)               | 15    | 11    | 14     | 17    | 14    | 18    | 12    | 8      |
| End Pending                | 29    | 34    | 30     | 28    | 27    | 26    | 24    | 33     |
| Resolution Rate**          | 1.875 | 0.688 | 1.556  | 1.214 | 1.000 | 1.125 | 1.200 | 0.533  |