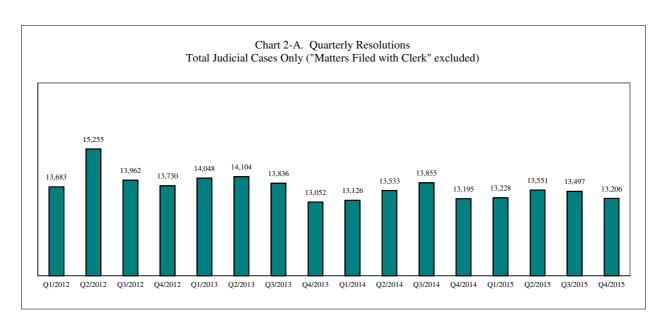

Table 2. Number of Cases Resolved and Resolution Category (%)

| Reporting Category                                   | Q1/14               | Q2/14               | Q3/14         | Q4/14               | Q1/15               | Q2/15               | Q3/15          | Q4/15*              |
|------------------------------------------------------|---------------------|---------------------|---------------|---------------------|---------------------|---------------------|----------------|---------------------|
| Total Resolutions (excl. "Matters Filed with Clerk") | 13126               | 13573               | 13855         | 13195               | 13228               | 15990               | 13497          | 13206               |
| Criminal (excl. RALJ): # Resolved                    | 1475                | 1440                | 1540          | 1535                | 1507                | 1731                | 1635           | 1532                |
| Resolved by Jury Trial                               | 3.9%                | 3.8%                | 3.2%          | 3.4%                | 3.6%                | 2.8%                | 2.6%           | 3.3%                |
| Resolved by Non-Jury Trial                           | 1.0%                | 1.3%                | 1.0%          | 2.0%                | 0.7%                | 0.2%                | 0.5%           | 0.5%                |
| Resolved by Guilty Plea                              | 78.9%               | 77.2%               | 80.6%         | 80.4%               | 78.0%               | 80.2%               | 81.7%          | 80.6%               |
| Dismissal                                            | 16.0%               | 17.4%               | 15.0%         | 13.8%               | 17.7%               | 16.7%               | 14.7%          | 15.3%               |
| Others                                               | 0.3%                | 0.2%                | 0.3%          | 0.5%                | 0.1%                | 0.2%                | 0.4%           | 0.4%                |
| General Civil: # Resolved                            | 5751                | 6055                | 6111          | 5650                | 5718                | 5639                | 5933           | 5853                |
| Resolved by Jury Trial                               | 0.4%                | 0.4%                | 0.4%          | 0.6%                | 0.7%                | 0.5%                | 0.5%           | 0.5%                |
| Resolved by Non-Jury Trial                           | 0.6%                | 0.3%                | 0.3%          | 0.4%                | 0.2%                | 0.6%                | 0.5%           | 0.3%                |
| Summary Judgment Default/ Uncontested                | 1.8%                | 2.5%<br>37.9%       | 2.2%<br>41.3% | 2.2%                | 1.5%                | 2.1%                | 1.6%<br>41.0%  | 1.8%<br>42.1%       |
| Arbitration                                          | 35.8%<br>2.4%       | 2.8%                | 2.3%          | 37.4%<br>2.7%       | 40.1%<br>3.0%       | 39.1%<br>3.0%       | 2.9%           | 2.7%                |
| Settlement/Dismissal                                 | 51.5%               | 50.6%               | 49.7%         | 53.0%               | 51.1%               | 51.8%               | 50.4%          | 48.3%               |
| Closure by Clerk                                     | 3.0%                | 2.9%                | 2.3%          | 2.3%                | 2.4%                | 2.1%                | 2.2%           | 3.6%                |
| Others                                               | 4.5%                | 2.7%                | 1.5%          | 1.4%                | 0.9%                | 0.9%                | 0.8%           | 0.7%                |
| Asbestos Cases (civil): # Resolved                   | 26                  | 13                  | 14            | 14                  | 25                  | 9                   | 12             | 10                  |
| Resolved by Jury Trial                               | 0.0%                | 0.0%                | 7.1%          | 0.0%                | 0.0%                | 0.0%                | 0.0%           | 0.0%                |
| Resolved by Non-Jury Trial                           | 0.0%                | 0.0%                | 0.0%          | 0.0%                | 0.0%                | 0.0%                | 0.0%           | 0.0%                |
| Summary Judgment                                     | 3.9%                | 7.7%                | 7.1%          | 14.3%               | 4.0%                | 0.0%                | 0.0%           | 50.0%               |
| Default/ Uncontested                                 | 7.7%                | 0.0%                | 14.3%         | 14.3%               | 0.0%                | 11.1%               | 8.3%           | 0.0%                |
| Arbitration                                          | 0.0%                | 0.0%                | 0.0%          | 0.0%                | 0.0%                | 0.0%                | 0.0%           | 0.0%                |
| Settlement/Dismissal                                 | 80.8%               | 69.2%               | 64.3%         | 57.1%               | 64.0%               | 55.6%               | 66.7%          | 20.0%               |
| Closure by Clerk                                     | 0.0%                | 23.1%               | 7.1%<br>0.0%  | 14.3%               | 28.0%               | 33.3%               | 25.0%<br>0.0%  | 30.0%               |
| Others                                               | 0.0%<br><b>1933</b> | 0.0%<br><b>2022</b> | 1963          | 0.0%<br><b>1994</b> | 4.0%<br><b>1915</b> | 0.0%<br><b>2031</b> | 1959           | 0.0%<br><b>2019</b> |
| Domestic: # Resolved                                 |                     |                     |               |                     |                     |                     |                |                     |
| Resolved by Trial                                    | 4.2%                | 4.4%                | 4.3%          | 3.7%                | 3.9%                | 5.4%                | 5.2%           | 4.4%                |
| Default/ Uncontested<br>Settlement /Dismissal        | 8.6%<br>86.3%       | 9.3%<br>85.5%       | 9.0%<br>86.2% | 8.7%<br>87.2%       | 11.3%<br>84.2%      | 10.5%<br>83.4%      | 10.0%<br>83.6% | 10.3%<br>84.5%      |
| Closure by Clerk                                     | 0.5%                | 0.5%                | 0.3%          | 0.4%                | 0.3%                | 0.5%                | 0.5%           | 0.6%                |
| Others                                               | 0.5%                | 0.4%                | 0.2%          | 0.1%                | 0.4%                | 0.2%                | 0.8%           | 0.3%                |
| Probate: # Resolved                                  | 1441                | 1520                | 1454          | 1448                | 1575                | 1507                | 1431           | 1397                |
| Personal Rep. Appointed                              | 73.6%               | 71.5%               | 69.4%         | 71.7%               | 72.1%               | 72.3%               | 72.6%          | 72.8%               |
| Dismissal                                            | 1.5%                | 3.4%                | 2.6%          | 3.3%                | 1.9%                | 2.7%                | 3.6%           | 4.3%                |
| Closure by Clerk                                     | 0.0%                | 0.2%                | 0.1%          | 0.2%                | 0.0%                | 0.0%                | 0.0%           | 0.6%                |
| Others                                               | 24.8%               | 24.9%               | 27.9%         | 24.9%               | 26.0%               | 25.0%               | 23.8%          | 22.3%               |
| Guardianship: # Resolved                             | 214                 | 257                 | 237           | 232                 | 204                 | 235                 | 228            | 228                 |
| Guardian Appointed                                   | 53.3%               | 54.5%               | 52.3%         | 48.7%               | 56.4%               | 51.1%               | 54.4%          | 54.8%               |
| Dismissal                                            | 46.3%               | 44.0%               | 45.6%         | 51.3%               | 43.6%               | 46.8%               | 43.9%          | 44.7%               |
| Closure by Clerk                                     | 0.0%                | 0.4%                | 0.0%          | 0.0%                | 0.0%                | 0.0%                | 0.0%           | 0.0%                |
| Others                                               | 0.5%                | 1.2%                | 2.1%          | 0.0%                | 0.0%                | 2.1%                | 1.8%           | 0.4%                |
| Adoption: # Resolved                                 | 87                  | 152                 | 110           | 139                 | 97                  | 130                 | 106            | 131                 |
| Resolved by Trial                                    | 0.0%                | 2.6%                | 0.9%          | 0.7%                | 0.0%                | 0.0%                | 0.0%           | 0.8%                |
| Uncontested<br>Settlement /Dismissal                 | 10.3%               | 5.3%                | 7.3%          | 3.6%                | 11.3%               | 2.3%                | 7.6%           | 3.1%                |
| Closure by Clerk                                     | 88.5%<br>1.2%       | 92.1%<br>0.0%       | 90.9%<br>0.0% | 95.0%<br>0.0%       | 87.6%<br>0.0%       | 97.7%<br>0.0%       | 91.5%<br>0.0%  | 93.9%<br>0.8%       |
| Others                                               | 0.0%                | 0.0%                | 1.8%          | 0.0%                | 1.0%                | 0.0%                | 0.0%           | 1.5%                |
| Paternity: # Resolved                                | 264                 | 231                 | 193           | 171                 | 154                 | 161                 | 176            | 153                 |
| Resolved by Trial                                    | 0.4%                | 0.9%                | 0.5%          | 1.2%                | 2.6%                | 3.1%                | 4.6%           | 0.0%                |
| Summary Judgment                                     | 48.9%               | 25.1%               | 50.8%         | 53.8%               | 39.6%               | 41.0%               | 48.9%          | 45.8%               |
| Default/ Uncontested                                 | 25.8%               | 32.0%               | 19.2%         | 18.1%               | 22.7%               | 25.5%               | 19.3%          | 24.2%               |
| Settlement/Dismissal                                 | 24.6%               | 28.1%               | 29.5%         | 26.9%               | 35.1%               | 29.8%               | 27.3%          | 29.4%               |
| Closure by Clerk                                     | 0.4%                | 0.0%                | 0.0%          | 0.0%                | 0.0%                | 0.0%                | 0.0%           | 0.0%                |
| Others                                               | 0.0%                | 0.0%                | 0.0%          | 0.0%                | 0.0%                | 0.6%                | 0.0%           | 0.7%                |

<sup>\*</sup> Reflecting all documents received by 01/15/2016. \*\* No standard yet.

Table 4. Active Pending Caseload Statistics

| Reporting Category                     | Q1/14               | Q2/14               | Q3/14               | Q4/14               | Q1/15               | Q2/15               | Q3/15               | Q4/15*              |
|----------------------------------------|---------------------|---------------------|---------------------|---------------------|---------------------|---------------------|---------------------|---------------------|
| Total (incl. RALJ)                     |                     |                     |                     |                     |                     |                     |                     |                     |
| Previous Pending (+)                   | 18749               | 18514               | 19112               | 18951               | 18811               | 18603               | 18623               | 18333               |
| New Filing (+)                         | 12743               | 13787               | 12997               | 12667               | 13257               | 13323               | 12712               | 12334               |
| Resolved (-)                           | 13126               | 13573               | 13855               | 13195               | 13228               | 13551               | 13497               | 13206               |
| End Pending                            | 18514               | 19112               | 18951               | 18811               | 18630               | 18623               | 18333               | 17886               |
| Resolution Rate**                      | 1.023               | 0.982               | 1.066               | 1.042               | 0.998               | 1.017               | 1.062               | 1.071               |
| Criminal (excl. RALJ)                  |                     |                     |                     |                     |                     |                     |                     |                     |
| Previous Pending (+)                   | 2865                | 2883                | 2966                | 2923                | 2866                | 2908                | 2882                | 2727                |
| New Filing (+)                         | 1587                | 1590                | 1465                | 1567                | 1682                | 1711                | 1446                | 1395                |
| Resolved (-)                           | 1475                | 1440                | 1540                | 1535                | 1507                | 1731                | 1635                | 1532                |
| End Pending                            | 2883                | 2966                | 2923                | 2866                | 2908                | 2882                | 2727                | 2619                |
| Resolution Rate**                      | 0.929               | 0.881               | 1.051               | 0.980               | 0.896               | 1.012               | 1.131               | 1.098               |
| General Civil                          |                     |                     |                     |                     |                     |                     |                     |                     |
| Previous Pending (+)                   | 8003                | 7518                | 7542                | 7336                | 7079                | 7215                | 7036                | 6851                |
| New Filing (+)                         | 5122                | 5704                | 5527                | 5020                | 5213                | 5308                | 5448                | 5210                |
| Resolved (-)                           | 5751<br><b>7518</b> | 6055<br><b>7542</b> | 6111<br><b>7336</b> | 5650<br><b>7079</b> | 5718<br><b>7215</b> | 5639<br><b>7036</b> | 5933<br><b>6851</b> | 5853<br><b>6691</b> |
| End Pending Resolution Rate**          | 1.123               | 7342<br>1.062       | 7336<br>1.106       | 1.125               | 1.097               | 7036<br>1.062       | 0851<br>1.089       | 1.123               |
| Asbestos Cases (civil) (1)             | 1.123               | 1.002               | 1.100               | 1,123               | 1.077               | 1.002               | 1.007               | 1,123               |
| Previous Pending (+)                   | 92                  | 77                  | 70                  | 71                  | 69                  | 57                  | 54                  | 60                  |
| New Filing (+)                         | 9                   | 7                   | 14                  | 9                   | 9                   | 6                   | 18                  | 2                   |
| Resolved (-)                           | 26                  | 13                  | 14                  | 14                  | 25                  | 8                   | 12                  | 10                  |
| End Pending                            | 77                  | 70                  | 71                  | 69                  | 57                  | 54                  | 60                  | 56                  |
| Resolution Rate**                      | 2.889               | 1.857               | 1.000               | 1.556               | 2.778               | 1.333               | 0.667               | 5.000               |
| Domestic                               |                     |                     |                     |                     |                     |                     |                     | _                   |
| Previous Pending (+)                   | 4486                | 4499                | 4609                | 4802                | 4579                | 4520                | 4497                | 4562                |
| New Filing (+)                         | 1903                | 2110                | 2124                | 1773                | 1904                | 1964                | 1997                | 1694                |
| Resolved (-)                           | 1933                | 2022                | 1963                | 1994                | 1203                | 2031                | 1959                | 2019                |
| End Pending                            | 4499                | 4609                | 4802                | 4579                | 4520                | 4497                | 4562                | 4234                |
| Resolution Rate**                      | 1.016               | 0.958               | 0.924               | 1.125               | 1.006               | 1.034               | 0.981               | 1.192               |
| Probate                                |                     |                     |                     |                     |                     |                     |                     |                     |
| Previous Pending (+)                   | 768                 | 850                 | 861                 | 902                 | 908                 | 511                 | 562                 | 581                 |
| New Filing (+)                         | 1501                | 1509                | 1474                | 1426                | 1652                | 1527                | 1422                | 1419                |
| Resolved (-)                           | 1441                | 1520                | 1454                | 1448                | 1575                | 1507                | 1431                | 1397                |
| End Pending                            | 850                 | 861                 | 902<br>0.986        | 908                 | 511                 | 562                 | 581                 | 580<br>0.984        |
| Resolution Rate**                      | 0.960               | 1.007               | 0.900               | 1.015               | 0.953               | 0.987               | 1.006               | 0.904               |
| Guardianship                           | 202                 | 224                 | 220                 | 216                 | 201                 | 274                 | 202                 | 205                 |
| Previous Pending (+)<br>New Filing (+) | 303<br>245          | 334<br>241          | 320<br>232          | 316<br>219          | 301<br>221          | 274<br>245          | 283<br>251          | 305<br>253          |
| Resolved (-)                           | 243                 | 257                 | 232                 | 232                 | 204                 | 243                 | 228                 | 233                 |
| End Pending                            | 334                 | 32 <b>0</b>         | 316                 | 301                 | 274<br>274          | 283<br>283          | 305                 | 311                 |
| Resolution Rate**                      | 0.873               | 1.066               | 1.022               | 1.059               | 0.923               | 0.959               | 0.908               | 0.901               |
| Adoption                               |                     |                     |                     |                     |                     |                     |                     |                     |
| Previous Pending (+)                   | 187                 | 200                 | 158                 | 151                 | 149                 | 163                 | 154                 | 163                 |
| New Filing (+)                         | 121                 | 110                 | 103                 | 135                 | 112                 | 119                 | 114                 | 114                 |
| Resolved (-)                           | 87                  | 152                 | 110                 | 139                 | 97                  | 130                 | 106                 | 131                 |
| End Pending                            | 200                 | 158                 | 151                 | 149                 | 163                 | 154                 | 163                 | 147                 |
| Resolution Rate**                      | 0.719               | 1.382               | 1.068               | 1.030               | 0.866               | 1.092               | 0.930               | 1.149               |
| Paternity                              |                     |                     |                     |                     |                     |                     |                     |                     |
| Previous Pending (+)                   | 446                 | 384                 | 338                 | 295                 | 300                 | 282                 | 316                 | 293                 |
| New Filing (+)                         | 197                 | 179                 | 146                 | 180                 | 146                 | 191                 | 149                 | 163                 |
| Resolved (-)                           | 264                 | 231                 | 193                 | 171                 | 154                 | 161                 | 176                 | 153                 |
| End Pending                            | 384                 | 338                 | 295                 | 300                 | 282                 | 316                 | 293                 | 310                 |
| Resolution Rate**                      | 1.340               | 1.291               | 1.322               | 0.950               | 1.055               | 0.843               | 1.181               | 0.939               |