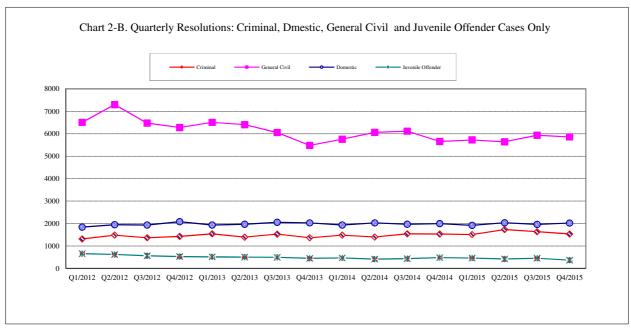

Table 2. Number of Cases Resolved and Resolution Category (%)

| Reporting Category                                   | Q1/14               | Q2/14               | Q3/14         | Q4/14               | Q1/15               | Q2/15               | Q3/15          | Q4/15*              |
|------------------------------------------------------|---------------------|---------------------|---------------|---------------------|---------------------|---------------------|----------------|---------------------|
| Total Resolutions (excl. "Matters Filed with Clerk") | 13126               | 13573               | 13855         | 13195               | 13228               | 15990               | 13497          | 13206               |
| Criminal (excl. RALJ): # Resolved                    | 1475                | 1440                | 1540          | 1535                | 1507                | 1731                | 1635           | 1532                |
| Resolved by Jury Trial                               | 3.9%                | 3.8%                | 3.2%          | 3.4%                | 3.6%                | 2.8%                | 2.6%           | 3.3%                |
| Resolved by Non-Jury Trial                           | 1.0%                | 1.3%                | 1.0%          | 2.0%                | 0.7%                | 0.2%                | 0.5%           | 0.5%                |
| Resolved by Guilty Plea                              | 78.9%               | 77.2%               | 80.6%         | 80.4%               | 78.0%               | 80.2%               | 81.7%          | 80.6%               |
| Dismissal                                            | 16.0%               | 17.4%               | 15.0%         | 13.8%               | 17.7%               | 16.7%               | 14.7%          | 15.3%               |
| Others                                               | 0.3%                | 0.2%                | 0.3%          | 0.5%                | 0.1%                | 0.2%                | 0.4%           | 0.4%                |
| General Civil: # Resolved                            | 5751                | 6055                | 6111          | 5650                | 5718                | 5639                | 5933           | 5853                |
| Resolved by Jury Trial                               | 0.4%                | 0.4%                | 0.4%          | 0.6%                | 0.7%                | 0.5%                | 0.5%           | 0.5%                |
| Resolved by Non-Jury Trial                           | 0.6%                | 0.3%                | 0.3%          | 0.4%                | 0.2%                | 0.6%                | 0.5%           | 0.3%                |
| Summary Judgment Default/ Uncontested                | 1.8%                | 2.5%<br>37.9%       | 2.2%<br>41.3% | 2.2%                | 1.5%                | 2.1%                | 1.6%<br>41.0%  | 1.8%<br>42.1%       |
| Arbitration                                          | 35.8%<br>2.4%       | 2.8%                | 2.3%          | 37.4%<br>2.7%       | 40.1%<br>3.0%       | 39.1%<br>3.0%       | 2.9%           | 2.7%                |
| Settlement/Dismissal                                 | 51.5%               | 50.6%               | 49.7%         | 53.0%               | 51.1%               | 51.8%               | 50.4%          | 48.3%               |
| Closure by Clerk                                     | 3.0%                | 2.9%                | 2.3%          | 2.3%                | 2.4%                | 2.1%                | 2.2%           | 3.6%                |
| Others                                               | 4.5%                | 2.7%                | 1.5%          | 1.4%                | 0.9%                | 0.9%                | 0.8%           | 0.7%                |
| Asbestos Cases (civil): # Resolved                   | 26                  | 13                  | 14            | 14                  | 25                  | 9                   | 12             | 10                  |
| Resolved by Jury Trial                               | 0.0%                | 0.0%                | 7.1%          | 0.0%                | 0.0%                | 0.0%                | 0.0%           | 0.0%                |
| Resolved by Non-Jury Trial                           | 0.0%                | 0.0%                | 0.0%          | 0.0%                | 0.0%                | 0.0%                | 0.0%           | 0.0%                |
| Summary Judgment                                     | 3.9%                | 7.7%                | 7.1%          | 14.3%               | 4.0%                | 0.0%                | 0.0%           | 50.0%               |
| Default/ Uncontested                                 | 7.7%                | 0.0%                | 14.3%         | 14.3%               | 0.0%                | 11.1%               | 8.3%           | 0.0%                |
| Arbitration                                          | 0.0%                | 0.0%                | 0.0%          | 0.0%                | 0.0%                | 0.0%                | 0.0%           | 0.0%                |
| Settlement/Dismissal                                 | 80.8%               | 69.2%               | 64.3%         | 57.1%               | 64.0%               | 55.6%               | 66.7%          | 20.0%               |
| Closure by Clerk                                     | 0.0%                | 23.1%               | 7.1%<br>0.0%  | 14.3%               | 28.0%               | 33.3%               | 25.0%<br>0.0%  | 30.0%               |
| Others                                               | 0.0%<br><b>1933</b> | 0.0%<br><b>2022</b> | 1963          | 0.0%<br><b>1994</b> | 4.0%<br><b>1915</b> | 0.0%<br><b>2031</b> | 1959           | 0.0%<br><b>2019</b> |
| Domestic: # Resolved                                 |                     |                     |               |                     |                     |                     |                |                     |
| Resolved by Trial                                    | 4.2%                | 4.4%                | 4.3%          | 3.7%                | 3.9%                | 5.4%                | 5.2%           | 4.4%                |
| Default/ Uncontested<br>Settlement /Dismissal        | 8.6%<br>86.3%       | 9.3%<br>85.5%       | 9.0%<br>86.2% | 8.7%<br>87.2%       | 11.3%<br>84.2%      | 10.5%<br>83.4%      | 10.0%<br>83.6% | 10.3%<br>84.5%      |
| Closure by Clerk                                     | 0.5%                | 0.5%                | 0.3%          | 0.4%                | 0.3%                | 0.5%                | 0.5%           | 0.6%                |
| Others                                               | 0.5%                | 0.4%                | 0.2%          | 0.1%                | 0.4%                | 0.2%                | 0.8%           | 0.3%                |
| Probate: # Resolved                                  | 1441                | 1520                | 1454          | 1448                | 1575                | 1507                | 1431           | 1397                |
| Personal Rep. Appointed                              | 73.6%               | 71.5%               | 69.4%         | 71.7%               | 72.1%               | 72.3%               | 72.6%          | 72.8%               |
| Dismissal                                            | 1.5%                | 3.4%                | 2.6%          | 3.3%                | 1.9%                | 2.7%                | 3.6%           | 4.3%                |
| Closure by Clerk                                     | 0.0%                | 0.2%                | 0.1%          | 0.2%                | 0.0%                | 0.0%                | 0.0%           | 0.6%                |
| Others                                               | 24.8%               | 24.9%               | 27.9%         | 24.9%               | 26.0%               | 25.0%               | 23.8%          | 22.3%               |
| Guardianship: # Resolved                             | 214                 | 257                 | 237           | 232                 | 204                 | 235                 | 228            | 228                 |
| Guardian Appointed                                   | 53.3%               | 54.5%               | 52.3%         | 48.7%               | 56.4%               | 51.1%               | 54.4%          | 54.8%               |
| Dismissal                                            | 46.3%               | 44.0%               | 45.6%         | 51.3%               | 43.6%               | 46.8%               | 43.9%          | 44.7%               |
| Closure by Clerk                                     | 0.0%                | 0.4%                | 0.0%          | 0.0%                | 0.0%                | 0.0%                | 0.0%           | 0.0%                |
| Others                                               | 0.5%                | 1.2%                | 2.1%          | 0.0%                | 0.0%                | 2.1%                | 1.8%           | 0.4%                |
| Adoption: # Resolved                                 | 87                  | 152                 | 110           | 139                 | 97                  | 130                 | 106            | 131                 |
| Resolved by Trial                                    | 0.0%                | 2.6%                | 0.9%          | 0.7%                | 0.0%                | 0.0%                | 0.0%           | 0.8%                |
| Uncontested<br>Settlement /Dismissal                 | 10.3%               | 5.3%                | 7.3%          | 3.6%                | 11.3%               | 2.3%                | 7.6%           | 3.1%                |
| Closure by Clerk                                     | 88.5%<br>1.2%       | 92.1%<br>0.0%       | 90.9%<br>0.0% | 95.0%<br>0.0%       | 87.6%<br>0.0%       | 97.7%<br>0.0%       | 91.5%<br>0.0%  | 93.9%<br>0.8%       |
| Others                                               | 0.0%                | 0.0%                | 1.8%          | 0.0%                | 1.0%                | 0.0%                | 0.0%           | 1.5%                |
| Paternity: # Resolved                                | 264                 | 231                 | 193           | 171                 | 154                 | 161                 | 176            | 153                 |
| Resolved by Trial                                    | 0.4%                | 0.9%                | 0.5%          | 1.2%                | 2.6%                | 3.1%                | 4.6%           | 0.0%                |
| Summary Judgment                                     | 48.9%               | 25.1%               | 50.8%         | 53.8%               | 39.6%               | 41.0%               | 48.9%          | 45.8%               |
| Default/ Uncontested                                 | 25.8%               | 32.0%               | 19.2%         | 18.1%               | 22.7%               | 25.5%               | 19.3%          | 24.2%               |
| Settlement/Dismissal                                 | 24.6%               | 28.1%               | 29.5%         | 26.9%               | 35.1%               | 29.8%               | 27.3%          | 29.4%               |
| Closure by Clerk                                     | 0.4%                | 0.0%                | 0.0%          | 0.0%                | 0.0%                | 0.0%                | 0.0%           | 0.0%                |
| Others                                               | 0.0%                | 0.0%                | 0.0%          | 0.0%                | 0.0%                | 0.6%                | 0.0%           | 0.7%                |

<sup>\*</sup> Reflecting all documents received by 01/15/2016. \*\* No standard yet.

Table 4. Active Pending Caseload Statistics

| Reporting Category                     | Q1/14               | Q2/14               | Q3/14               | Q4/14               | Q1/15               | Q2/15               | Q3/15               | Q4/15*              |
|----------------------------------------|---------------------|---------------------|---------------------|---------------------|---------------------|---------------------|---------------------|---------------------|
| Total (incl. RALJ)                     |                     |                     |                     |                     |                     |                     |                     |                     |
| Previous Pending (+)                   | 18749               | 18514               | 19112               | 18951               | 18811               | 18603               | 18623               | 18333               |
| New Filing (+)                         | 12743               | 13787               | 12997               | 12667               | 13257               | 13323               | 12712               | 12334               |
| Resolved (-)                           | 13126               | 13573               | 13855               | 13195               | 13228               | 13551               | 13497               | 13206               |
| End Pending                            | 18514               | 19112               | 18951               | 18811               | 18630               | 18623               | 18333               | 17886               |
| Resolution Rate**                      | 1.023               | 0.982               | 1.066               | 1.042               | 0.998               | 1.017               | 1.062               | 1.071               |
| Criminal (excl. RALJ)                  |                     |                     |                     |                     |                     |                     |                     |                     |
| Previous Pending (+)                   | 2865                | 2883                | 2966                | 2923                | 2866                | 2908                | 2882                | 2727                |
| New Filing (+)                         | 1587                | 1590                | 1465                | 1567                | 1682                | 1711                | 1446                | 1395                |
| Resolved (-)                           | 1475                | 1440                | 1540                | 1535                | 1507                | 1731                | 1635                | 1532                |
| End Pending                            | 2883                | 2966                | 2923                | 2866                | 2908                | 2882                | 2727                | 2619                |
| Resolution Rate**                      | 0.929               | 0.881               | 1.051               | 0.980               | 0.896               | 1.012               | 1.131               | 1.098               |
| General Civil                          |                     |                     |                     |                     |                     |                     |                     |                     |
| Previous Pending (+)                   | 8003                | 7518                | 7542                | 7336                | 7079                | 7215                | 7036                | 6851                |
| New Filing (+)                         | 5122                | 5704                | 5527                | 5020                | 5213                | 5308                | 5448                | 5210                |
| Resolved (-)                           | 5751<br><b>7518</b> | 6055<br><b>7542</b> | 6111<br><b>7336</b> | 5650<br><b>7079</b> | 5718<br><b>7215</b> | 5639<br><b>7036</b> | 5933<br><b>6851</b> | 5853<br><b>6691</b> |
| End Pending Resolution Rate**          | 1.123               | 7342<br>1.062       | 7336<br>1.106       | 1.125               | 1.097               | 7036<br>1.062       | 0851<br>1.089       | 1.123               |
| Asbestos Cases (civil) (1)             | 1.123               | 1.002               | 1.100               | 1,123               | 1.077               | 1.002               | 1.007               | 1,123               |
| Previous Pending (+)                   | 92                  | 77                  | 70                  | 71                  | 69                  | 57                  | 54                  | 60                  |
| New Filing (+)                         | 9                   | 7                   | 14                  | 9                   | 9                   | 6                   | 18                  | 2                   |
| Resolved (-)                           | 26                  | 13                  | 14                  | 14                  | 25                  | 8                   | 12                  | 10                  |
| End Pending                            | 77                  | 70                  | 71                  | 69                  | 57                  | 54                  | 60                  | 56                  |
| Resolution Rate**                      | 2.889               | 1.857               | 1.000               | 1.556               | 2.778               | 1.333               | 0.667               | 5.000               |
| Domestic                               |                     |                     |                     |                     |                     |                     |                     | _                   |
| Previous Pending (+)                   | 4486                | 4499                | 4609                | 4802                | 4579                | 4520                | 4497                | 4562                |
| New Filing (+)                         | 1903                | 2110                | 2124                | 1773                | 1904                | 1964                | 1997                | 1694                |
| Resolved (-)                           | 1933                | 2022                | 1963                | 1994                | 1203                | 2031                | 1959                | 2019                |
| End Pending                            | 4499                | 4609                | 4802                | 4579                | 4520                | 4497                | 4562                | 4234                |
| Resolution Rate**                      | 1.016               | 0.958               | 0.924               | 1.125               | 1.006               | 1.034               | 0.981               | 1.192               |
| Probate                                |                     |                     |                     |                     |                     |                     |                     |                     |
| Previous Pending (+)                   | 768                 | 850                 | 861                 | 902                 | 908                 | 511                 | 562                 | 581                 |
| New Filing (+)                         | 1501                | 1509                | 1474                | 1426                | 1652                | 1527                | 1422                | 1419                |
| Resolved (-)                           | 1441                | 1520                | 1454                | 1448                | 1575                | 1507                | 1431                | 1397                |
| End Pending                            | 850                 | 861                 | 902<br>0.986        | 908                 | 511                 | 562                 | 581                 | 580<br>0.984        |
| Resolution Rate**                      | 0.960               | 1.007               | 0.900               | 1.015               | 0.953               | 0.987               | 1.006               | 0.904               |
| Guardianship                           | 202                 | 224                 | 220                 | 216                 | 201                 | 274                 | 202                 | 205                 |
| Previous Pending (+)<br>New Filing (+) | 303<br>245          | 334<br>241          | 320<br>232          | 316<br>219          | 301<br>221          | 274<br>245          | 283<br>251          | 305<br>253          |
| Resolved (-)                           | 243                 | 257                 | 232                 | 232                 | 204                 | 243                 | 228                 | 233                 |
| End Pending                            | 334                 | 32 <b>0</b>         | 316                 | 301                 | 274<br>274          | 283<br>283          | 305                 | 311                 |
| Resolution Rate**                      | 0.873               | 1.066               | 1.022               | 1.059               | 0.923               | 0.959               | 0.908               | 0.901               |
| Adoption                               |                     |                     |                     |                     |                     |                     |                     |                     |
| Previous Pending (+)                   | 187                 | 200                 | 158                 | 151                 | 149                 | 163                 | 154                 | 163                 |
| New Filing (+)                         | 121                 | 110                 | 103                 | 135                 | 112                 | 119                 | 114                 | 114                 |
| Resolved (-)                           | 87                  | 152                 | 110                 | 139                 | 97                  | 130                 | 106                 | 131                 |
| End Pending                            | 200                 | 158                 | 151                 | 149                 | 163                 | 154                 | 163                 | 147                 |
| Resolution Rate**                      | 0.719               | 1.382               | 1.068               | 1.030               | 0.866               | 1.092               | 0.930               | 1.149               |
| Paternity                              |                     |                     |                     |                     |                     |                     |                     |                     |
| Previous Pending (+)                   | 446                 | 384                 | 338                 | 295                 | 300                 | 282                 | 316                 | 293                 |
| New Filing (+)                         | 197                 | 179                 | 146                 | 180                 | 146                 | 191                 | 149                 | 163                 |
| Resolved (-)                           | 264                 | 231                 | 193                 | 171                 | 154                 | 161                 | 176                 | 153                 |
| End Pending                            | 384                 | 338                 | 295                 | 300                 | 282                 | 316                 | 293                 | 310                 |
| Resolution Rate**                      | 1.340               | 1.291               | 1.322               | 0.950               | 1.055               | 0.843               | 1.181               | 0.939               |