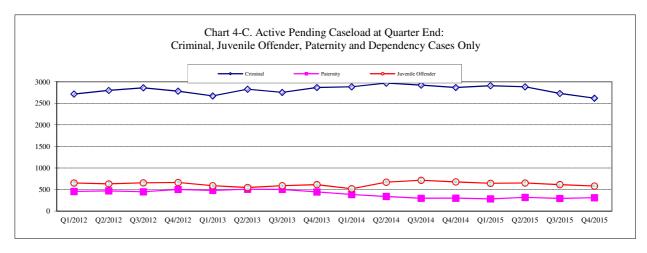

<sup>\*</sup> Reflecting all documents received by 01/15/2016. \*\* No standard yet.

Table 4. Active Pending Caseload Statistics

| Reporting Category                     | Q1/14               | Q2/14               | Q3/14               | Q4/14               | Q1/15               | Q2/15               | Q3/15               | Q4/15*              |
|----------------------------------------|---------------------|---------------------|---------------------|---------------------|---------------------|---------------------|---------------------|---------------------|
| Total (incl. RALJ)                     |                     |                     |                     |                     |                     |                     |                     |                     |
| Previous Pending (+)                   | 18749               | 18514               | 19112               | 18951               | 18811               | 18603               | 18623               | 18333               |
| New Filing (+)                         | 12743               | 13787               | 12997               | 12667               | 13257               | 13323               | 12712               | 12334               |
| Resolved (-)                           | 13126               | 13573               | 13855               | 13195               | 13228               | 13551               | 13497               | 13206               |
| End Pending                            | 18514               | 19112               | 18951               | 18811               | 18630               | 18623               | 18333               | 17886               |
| Resolution Rate**                      | 1.023               | 0.982               | 1.066               | 1.042               | 0.998               | 1.017               | 1.062               | 1.071               |
| Criminal (excl. RALJ)                  |                     |                     |                     |                     |                     |                     |                     |                     |
| Previous Pending (+)                   | 2865                | 2883                | 2966                | 2923                | 2866                | 2908                | 2882                | 2727                |
| New Filing (+)                         | 1587                | 1590                | 1465                | 1567                | 1682                | 1711                | 1446                | 1395                |
| Resolved (-)                           | 1475                | 1440                | 1540                | 1535                | 1507                | 1731                | 1635                | 1532                |
| End Pending                            | 2883                | 2966                | 2923                | 2866                | 2908                | 2882                | 2727                | 2619                |
| Resolution Rate**                      | 0.929               | 0.881               | 1.051               | 0.980               | 0.896               | 1.012               | 1.131               | 1.098               |
| General Civil                          |                     |                     |                     |                     |                     |                     |                     |                     |
| Previous Pending (+)                   | 8003                | 7518                | 7542                | 7336                | 7079                | 7215                | 7036                | 6851                |
| New Filing (+)                         | 5122                | 5704                | 5527                | 5020                | 5213                | 5308                | 5448                | 5210                |
| Resolved (-)                           | 5751<br><b>7518</b> | 6055<br><b>7542</b> | 6111<br><b>7336</b> | 5650<br><b>7079</b> | 5718<br><b>7215</b> | 5639<br><b>7036</b> | 5933<br><b>6851</b> | 5853<br><b>6691</b> |
| End Pending Resolution Rate**          | 1.123               | 7342<br>1.062       | 7336<br>1.106       | 1.125               | 1.097               | 7036<br>1.062       | 0851<br>1.089       | 1.123               |
| Asbestos Cases (civil) (1)             | 1.123               | 1.002               | 1.100               | 1,123               | 1.077               | 1.002               | 1.007               | 1,123               |
| Previous Pending (+)                   | 92                  | 77                  | 70                  | 71                  | 69                  | 57                  | 54                  | 60                  |
| New Filing (+)                         | 9                   | 7                   | 14                  | 9                   | 9                   | 6                   | 18                  | 2                   |
| Resolved (-)                           | 26                  | 13                  | 14                  | 14                  | 25                  | 8                   | 12                  | 10                  |
| End Pending                            | 77                  | 70                  | 71                  | 69                  | 57                  | 54                  | 60                  | 56                  |
| Resolution Rate**                      | 2.889               | 1.857               | 1.000               | 1.556               | 2.778               | 1.333               | 0.667               | 5.000               |
| Domestic                               |                     |                     |                     |                     |                     |                     |                     | _                   |
| Previous Pending (+)                   | 4486                | 4499                | 4609                | 4802                | 4579                | 4520                | 4497                | 4562                |
| New Filing (+)                         | 1903                | 2110                | 2124                | 1773                | 1904                | 1964                | 1997                | 1694                |
| Resolved (-)                           | 1933                | 2022                | 1963                | 1994                | 1203                | 2031                | 1959                | 2019                |
| End Pending                            | 4499                | 4609                | 4802                | 4579                | 4520                | 4497                | 4562                | 4234                |
| Resolution Rate**                      | 1.016               | 0.958               | 0.924               | 1.125               | 1.006               | 1.034               | 0.981               | 1.192               |
| Probate                                |                     |                     |                     |                     |                     |                     |                     |                     |
| Previous Pending (+)                   | 768                 | 850                 | 861                 | 902                 | 908                 | 511                 | 562                 | 581                 |
| New Filing (+)                         | 1501                | 1509                | 1474                | 1426                | 1652                | 1527                | 1422                | 1419                |
| Resolved (-)                           | 1441                | 1520                | 1454                | 1448                | 1575                | 1507                | 1431                | 1397                |
| End Pending                            | 850                 | 861                 | 902<br>0.986        | 908                 | 511                 | 562                 | 581                 | 580<br>0.984        |
| Resolution Rate**                      | 0.960               | 1.007               | 0.900               | 1.015               | 0.953               | 0.987               | 1.006               | 0.904               |
| Guardianship                           | 202                 | 224                 | 220                 | 216                 | 201                 | 274                 | 202                 | 205                 |
| Previous Pending (+)<br>New Filing (+) | 303<br>245          | 334<br>241          | 320<br>232          | 316<br>219          | 301<br>221          | 274<br>245          | 283<br>251          | 305<br>253          |
| Resolved (-)                           | 243                 | 257                 | 232                 | 232                 | 204                 | 243                 | 228                 | 233                 |
| End Pending                            | 334                 | 32 <b>0</b>         | 316                 | 301                 | 274<br>274          | 283<br>283          | 305                 | 311                 |
| Resolution Rate**                      | 0.873               | 1.066               | 1.022               | 1.059               | 0.923               | 0.959               | 0.908               | 0.901               |
| Adoption                               |                     |                     |                     |                     |                     |                     |                     |                     |
| Previous Pending (+)                   | 187                 | 200                 | 158                 | 151                 | 149                 | 163                 | 154                 | 163                 |
| New Filing (+)                         | 121                 | 110                 | 103                 | 135                 | 112                 | 119                 | 114                 | 114                 |
| Resolved (-)                           | 87                  | 152                 | 110                 | 139                 | 97                  | 130                 | 106                 | 131                 |
| End Pending                            | 200                 | 158                 | 151                 | 149                 | 163                 | 154                 | 163                 | 147                 |
| Resolution Rate**                      | 0.719               | 1.382               | 1.068               | 1.030               | 0.866               | 1.092               | 0.930               | 1.149               |
| Paternity                              |                     |                     |                     |                     |                     |                     |                     |                     |
| Previous Pending (+)                   | 446                 | 384                 | 338                 | 295                 | 300                 | 282                 | 316                 | 293                 |
| New Filing (+)                         | 197                 | 179                 | 146                 | 180                 | 146                 | 191                 | 149                 | 163                 |
| Resolved (-)                           | 264                 | 231                 | 193                 | 171                 | 154                 | 161                 | 176                 | 153                 |
| End Pending                            | 384                 | 338                 | 295                 | 300                 | 282                 | 316                 | 293                 | 310                 |
| Resolution Rate**                      | 1.340               | 1.291               | 1.322               | 0.950               | 1.055               | 0.843               | 1.181               | 0.939               |

# Table 4 (cont.) Active Pending Caseload Statistics

| Reporting Category         | Q1/14 | Q2/14 | Q3/14  | Q4/14 | Q1/15 | Q2/15 | Q3/15 | Q4/15* |
|----------------------------|-------|-------|--------|-------|-------|-------|-------|--------|
| Mental Illness             |       |       |        |       |       |       |       |        |
| Previous Pending (+)       | 104   | 119   | 137    | 120   | 121   | 143   | 162   | 122    |
| New Filing (+)             | 876   | 1014  | 996    | 965   | 962   | 1024  | 1085  | 935    |
| Resolved (-)               | 859   | 996   | 1016   | 963   | 922   | 1005  | 1128  | 957    |
| End Pending                | 119   | 137   | 120    | 121   | 143   | 162   | 122   | 90     |
| Resolution Rate**          | 0.981 | 0.982 | 1.020  | 0.998 | 0.958 | 0.981 | 1.040 | 1.024  |
| Juvenile Dependency (DEP)  |       |       |        |       |       |       |       |        |
| Previous Pending (+)       | 386   | 420   | 528    | 398   | 414   | 325   | 333   | 394    |
| New Filing (+)             | 244   | 302   | 181    | 213   | 171   | 222   | 205   | 259    |
| Resolved (-)               | 240   | 224   | 310    | 202   | 196   | 208   | 153   | 159    |
| End Pending                | 420   | 528   | 398    | 414   | 325   | 333   | 394   | 474    |
| Resolution Rate**          | 0.984 | 0.742 | 1.713  | 0.948 | 1.146 | 0.937 | 0.746 | 0.614  |
| Juvenile Termination (TER) |       |       |        |       |       |       |       |        |
| Previous Pending (+)       | 121   | 119   | 132    | 161   | 225   | 175   | 169   | 194    |
| New Filing (+)             | 58    | 60    | 86     | 121   | 43    | 47    | 73    | 51     |
| Resolved (-)               | 68    | 48    | 59     | 53    | 74    | 50    | 49    | 61     |
| End Pending                | 119   | 132   | 161    | 225   | 175   | 169   | 194   | 164    |
| Resolution Rate**          | 1.172 | 0.800 | 0.686  | 0.438 | 1.721 | 1.064 | 0.671 | 1.196  |
| Juv ARY/CHINS/OTHERS       |       |       |        |       |       |       |       |        |
| Previous Pending (+)       | 94    | 105   | 111    | 114   | 119   | 91    | 89    | 87     |
| New Filing (+)             | 76    | 68    | 67     | 69    | 48    | 61    | 41    | 56     |
| Resolved (-)               | 68    | 61    | 66     | 66    | 56    | 66    | 61    | 36     |
| End Pending                | 105   | 111   | 114    | 119   | 91    | 89    | 87    | 111    |
| Resolution Rate**          | 0.895 | 0.897 | 0.985  | 0.957 | 1.167 | 1.082 | 1.488 | 0.642  |
| Juvenile Truancy           |       |       |        |       |       |       |       |        |
| Previous Pending (+)       | 326   | 315   | 508    | 477   | 821   | 1153  | 1271  | 1202   |
| New Filing (+)             | 390   | 348   | 27     | 468   | 573   | 388   | 14    | 391    |
| Resolved (-)               | 189   | 109   | 298    | 203   | 270   | 288   | 124   | 264    |
| End Pending                | 315   | 508   | 477    | 821   | 1153  | 1271  | 1202  | 1329   |
| Resolution Rate**          | 0.485 | 0.313 | 11.037 | 0.434 | 1.471 | 0.742 | 8.857 | 0.675  |
| Juvenile Offender          |       |       |        |       |       |       |       |        |
| Previous Pending (+)       | 612   | 518   | 668    | 716   | 677   | 646   | 651   | 614    |
| New Filing (+)             | 363   | 494   | 500    | 441   | 473   | 443   | 384   | 337    |
| Resolved (-)               | 465   | 413   | 429    | 480   | 456   | 418   | 451   | 363    |
| End Pending                | 518   | 668   | 716    | 677   | 646   | 651   | 614   | 581    |
| Resolution Rate**          | 1.281 | 0.836 | 0.858  | 1.088 | 0.964 | 0.944 | 1.174 | 1.077  |
| Criminal RALJ              |       |       |        |       |       |       |       |        |
| Previous Pending (+)       | 143   | 146   | 133    | 138   | 155   | 140   | 138   | 154    |
| New Filing (+)             | 43    | 33    | 46     | 48    | 34    | 51    | 55    | 40     |
| Resolved (-)               | 41    | 48    | 41     | 32    | 45    | 55    | 39    | 35     |
| End Pending                | 146   | 133   | 138    | 155   | 140   | 138   | 154   | 156    |
| Resolution Rate**          | 0.953 | 1.455 | 0.891  | 0.667 | 1.324 | 1.078 | 0.709 | 0.875  |
| Civil RALJ                 |       |       |        |       |       |       |       |        |
| Previous Pending (+)       | 38    | 29    | 34     | 30    | 28    | 27    | 26    | 24     |
| New Filing (+)             | 8     | 16    | 9      | 14    | 14    | 16    | 10    | 15     |
| Resolved (-)               | 15    | 11    | 14     | 17    | 14    | 18    | 12    | 8      |
| End Pending                | 29    | 34    | 30     | 28    | 27    | 26    | 24    | 33     |
| Resolution Rate**          | 1.875 | 0.688 | 1.556  | 1.214 | 1.000 | 1.125 | 1.200 | 0.533  |