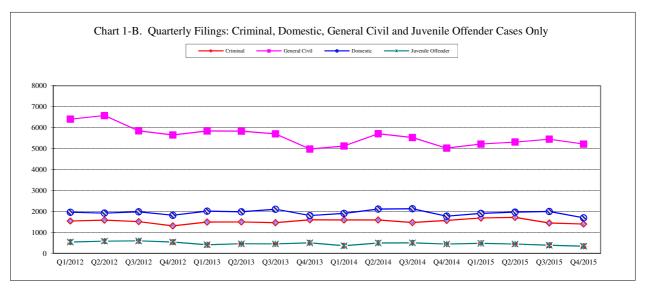

Table 1. Year-to-Date Filing Activity

|                                        |                |              | ear-to-Date   |       |          |       | 15 change   | % of       |
|----------------------------------------|----------------|--------------|---------------|-------|----------|-------|-------------|------------|
|                                        | 2011           |              | al Filing Ac  |       | 2015     | _     | "increase") | 2015 Total |
| Reporting Category                     | 2011           | 2012         | 2013          | 2014  | 2015     | Cases | Percentage  | Filing (2) |
| Total (incl. RALJ) Year-to-Date Filing | 59227          | 54834        | 52755         | 52224 | 51652    | -572  | -1.1%       |            |
| Annual Filing                          | 58337<br>58337 | 54834        | 52755         | 52224 | 51652    | -312  | -1.170      |            |
| ę                                      | 38337          | 34634        | 32133         | 32224 | 31032    |       |             |            |
| Criminal (excl. RALJ)                  | <b>500</b> 6   | <b>50.15</b> | <0.1 <b>=</b> |       | <        |       | 0.40        |            |
| Year-to-Date Filing                    | 5986           | 5942         | 6045          | 6213  | 6237     | +24   | +0.4%       | 12.1%      |
| Annual Filing                          | 5986           | 5942         | 6045          | 6213  | 6237     |       |             |            |
| General Civil (excl. Asbestos)         |                |              |               |       |          |       |             |            |
| Year-to-Date Filing                    | 27499          | 24477        | 22347         | 21378 | 21181    | -197  | -0.1%       | 41.0%      |
| Annual Filing                          | 27499          | 24477        | 22347         | 21378 | 21181    |       |             |            |
| Asbestos Cases (civil) (3)             |                |              |               |       |          |       |             |            |
| Year-to-Date Filing                    | 43             | 36           | 63            | 40    | 36       | -4    | -10.0%      | 0.1%       |
| Annual Filing                          | 43             | 36           | 63            | 40    | 36       |       |             |            |
| Domestic                               |                |              |               |       |          |       |             |            |
| Year-to-Date Filing                    | 7865           | 7678         | 7897          | 7921  | 7559     | -362  | -4.6%       | 14.6%      |
| Annual Filing                          | 7865           | 7678         | 7897          | 7921  | 7559     |       |             |            |
| Probate                                |                |              |               |       |          |       |             |            |
| Year-to-Date Filing                    | 5417           | 5492         | 5844          | 5920  | 6022     | +102  | +1.7%       | 11.7%      |
| Annual Filing                          | 5417           | 5492         | 5844          | 5920  | 6002     | 1102  | 11.770      | 11.7 /0    |
| Guardianship                           | 3417           | 3472         | 3011          | 3720  | 0002     |       |             |            |
|                                        | 927            | 970          | 004           | 020   | 060      | . 41  | . 4 407     | 1.007      |
| Year-to-Date Filing                    | 837            | 879          | 884           | 928   | 969      | +41   | +4.4%       | 1.9%       |
| Annual Filing                          | 837            | 879          | 884           | 928   | 969      |       |             |            |
| Adoption                               |                |              |               |       |          |       |             |            |
| Year-to-Date Filing                    | 688            | 511          | 483           | 470   | 460      | -10   | -2.1%       | 0.9%       |
| Annual Filing                          | 688            | 511          | 483           | 470   | 460      |       |             |            |
| Paternity                              |                |              |               |       |          |       |             |            |
| Year-to-Date Filing                    | 1039           | 1161         | 931           | 702   | 650      | -52   | -7.4%       | 1.3%       |
| Annual Filing                          | 1039           | 1161         | 931           | 702   | 650      |       |             |            |
| Mental Illness                         |                |              |               |       |          |       |             |            |
| Year-to-Date Filing                    | 3506           | 3591         | 3678          | 3852  | 4004     | +152  | +3.9%       | 7.8%       |
| Annual Filing                          | 3506           | 3591         | 3678          | 3852  | 4004     |       |             |            |
| Juvenile Dependency (DEP)              |                |              |               |       |          |       |             |            |
| Year-to-Date Filing                    | 838            | 853          | 893           | 940   | 848      | -92   | -9.8%       | 1.6%       |
| Annual Filing                          | 838            | 853          | 893           | 940   | 848      |       | 7.070       | 1.0 %      |
| Juvenile Termination (TER)             | 030            | 033          | 073           | 740   | 040      |       |             |            |
|                                        | 226            | 200          | 200           | 225   | 214      | 111   | 24.207      | 0.407      |
| Year-to-Date Filing                    | 226            | 200          | 209           | 325   | 214      | -111  | -34.2%      | 0.4%       |
| Annual Filing                          | 226            | 200          | 209           | 325   | 214      |       |             |            |
| Juvenile ARY/CHINS/OTHERS              |                |              |               |       |          |       |             |            |
| Year-to-Date Filing                    | 303            | 242          | 168           | 285   | 217      | -68   | -23.9%      | 0.4%       |
| Annual Filing                          | 303            | 242          | 168           | 285   | 217      |       |             |            |
| Juvenile Truancy                       |                |              |               |       |          |       |             |            |
| Year-to-Date Filing                    | 1350           | 1271         | 1236          | 1233  | 1369     | +136  | +11.0%      | 2.7%       |
| Annual Filing                          | 1350           | 1271         | 1236          | 1233  | 1369     |       |             |            |
| Juvenile Offender                      |                |              |               |       |          |       |             |            |
| Year-to-Date Filing                    | 2496           | 2249         | 1808          | 1802  | 1649     | -153  | -8.5%       | 3.2%       |
| Annual Filing                          | 2496           | 2249         | 1808          | 1802  | 1649     |       | 2.272       |            |
| Criminal RALJ                          |                | =            |               |       | *        |       |             |            |
| Year-to-Date Filing                    | 191            | 192          | 181           | 172   | 180      | +8    | +4.7%       | 0.3%       |
| Annual Filing                          | 191            | 192          | 181           | 172   | 180      | +υ    | T-1.7/0     | 0.5 /0     |
| ē                                      | 191            | 172          | 101           | 1/2   | 100      |       |             |            |
| Civil RALJ                             |                | <b>63</b>    | 50            | 47    |          | . 10  | .01.00      | 0.10       |
| Year-to-Date Filing                    | 57             | 63           | 53            | 47    | 57<br>57 | +10   | +21.3%      | 0.1%       |
| Annual Filing                          | 57             | 63           | 53            | 47    | 57       |       |             |            |
|                                        |                |              |               |       |          |       |             |            |
| Matters Filed with Clerk (4)           |                |              |               |       |          |       |             |            |
| Year-to-Date Filing                    | 14799          | 15046        | 13763         | 12240 | 9581     | -2659 | -21.7%      |            |
| Annual Filing                          | 14799          | 15046        | 13763         | 12240 | 9581     |       |             |            |