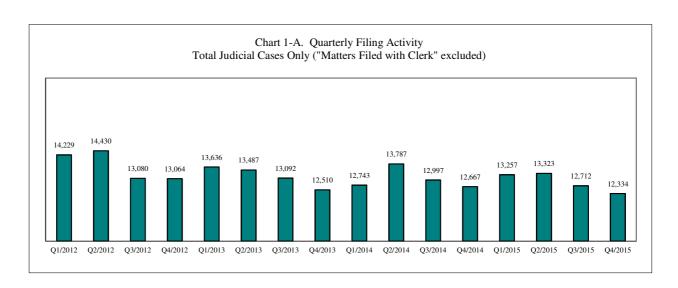

Table 1. Year-to-Date Filing Activity

|                                        |                |              | ear-to-Date   |       |          |       | 15 change   | % of       |
|----------------------------------------|----------------|--------------|---------------|-------|----------|-------|-------------|------------|
|                                        | 2011           |              | al Filing Ac  |       | 2015     | _     | "increase") | 2015 Total |
| Reporting Category                     | 2011           | 2012         | 2013          | 2014  | 2015     | Cases | Percentage  | Filing (2) |
| Total (incl. RALJ) Year-to-Date Filing | 59227          | 54834        | 52755         | 52224 | 51652    | -572  | -1.1%       |            |
| Annual Filing                          | 58337<br>58337 | 54834        | 52755         | 52224 | 51652    | -312  | -1.170      |            |
| ę                                      | 38337          | 34634        | 32133         | 32224 | 31032    |       |             |            |
| Criminal (excl. RALJ)                  | <b>500</b> 6   | <b>50.15</b> | <0.1 <b>=</b> |       | <        |       | 0.40        |            |
| Year-to-Date Filing                    | 5986           | 5942         | 6045          | 6213  | 6237     | +24   | +0.4%       | 12.1%      |
| Annual Filing                          | 5986           | 5942         | 6045          | 6213  | 6237     |       |             |            |
| General Civil (excl. Asbestos)         |                |              |               |       |          |       |             |            |
| Year-to-Date Filing                    | 27499          | 24477        | 22347         | 21378 | 21181    | -197  | -0.1%       | 41.0%      |
| Annual Filing                          | 27499          | 24477        | 22347         | 21378 | 21181    |       |             |            |
| Asbestos Cases (civil) (3)             |                |              |               |       |          |       |             |            |
| Year-to-Date Filing                    | 43             | 36           | 63            | 40    | 36       | -4    | -10.0%      | 0.1%       |
| Annual Filing                          | 43             | 36           | 63            | 40    | 36       |       |             |            |
| Domestic                               |                |              |               |       |          |       |             |            |
| Year-to-Date Filing                    | 7865           | 7678         | 7897          | 7921  | 7559     | -362  | -4.6%       | 14.6%      |
| Annual Filing                          | 7865           | 7678         | 7897          | 7921  | 7559     |       |             |            |
| Probate                                |                |              |               |       |          |       |             |            |
| Year-to-Date Filing                    | 5417           | 5492         | 5844          | 5920  | 6022     | +102  | +1.7%       | 11.7%      |
| Annual Filing                          | 5417           | 5492         | 5844          | 5920  | 6002     | 1102  | 11.770      | 11.7 /0    |
| Guardianship                           | 3417           | 3472         | 3011          | 3720  | 0002     |       |             |            |
|                                        | 927            | 970          | 004           | 020   | 060      | . 41  | . 4 407     | 1.007      |
| Year-to-Date Filing                    | 837            | 879          | 884           | 928   | 969      | +41   | +4.4%       | 1.9%       |
| Annual Filing                          | 837            | 879          | 884           | 928   | 969      |       |             |            |
| Adoption                               |                |              |               |       |          |       |             |            |
| Year-to-Date Filing                    | 688            | 511          | 483           | 470   | 460      | -10   | -2.1%       | 0.9%       |
| Annual Filing                          | 688            | 511          | 483           | 470   | 460      |       |             |            |
| Paternity                              |                |              |               |       |          |       |             |            |
| Year-to-Date Filing                    | 1039           | 1161         | 931           | 702   | 650      | -52   | -7.4%       | 1.3%       |
| Annual Filing                          | 1039           | 1161         | 931           | 702   | 650      |       |             |            |
| Mental Illness                         |                |              |               |       |          |       |             |            |
| Year-to-Date Filing                    | 3506           | 3591         | 3678          | 3852  | 4004     | +152  | +3.9%       | 7.8%       |
| Annual Filing                          | 3506           | 3591         | 3678          | 3852  | 4004     |       |             |            |
| Juvenile Dependency (DEP)              |                |              |               |       |          |       |             |            |
| Year-to-Date Filing                    | 838            | 853          | 893           | 940   | 848      | -92   | -9.8%       | 1.6%       |
| Annual Filing                          | 838            | 853          | 893           | 940   | 848      |       | 7.070       | 1.0 %      |
| Juvenile Termination (TER)             | 030            | 033          | 073           | 740   | 040      |       |             |            |
|                                        | 226            | 200          | 200           | 225   | 214      | 111   | 24.207      | 0.407      |
| Year-to-Date Filing                    | 226            | 200          | 209           | 325   | 214      | -111  | -34.2%      | 0.4%       |
| Annual Filing                          | 226            | 200          | 209           | 325   | 214      |       |             |            |
| Juvenile ARY/CHINS/OTHERS              |                |              |               |       |          |       |             |            |
| Year-to-Date Filing                    | 303            | 242          | 168           | 285   | 217      | -68   | -23.9%      | 0.4%       |
| Annual Filing                          | 303            | 242          | 168           | 285   | 217      |       |             |            |
| Juvenile Truancy                       |                |              |               |       |          |       |             |            |
| Year-to-Date Filing                    | 1350           | 1271         | 1236          | 1233  | 1369     | +136  | +11.0%      | 2.7%       |
| Annual Filing                          | 1350           | 1271         | 1236          | 1233  | 1369     |       |             |            |
| Juvenile Offender                      |                |              |               |       |          |       |             |            |
| Year-to-Date Filing                    | 2496           | 2249         | 1808          | 1802  | 1649     | -153  | -8.5%       | 3.2%       |
| Annual Filing                          | 2496           | 2249         | 1808          | 1802  | 1649     |       | 2.272       |            |
| Criminal RALJ                          |                | =            |               |       | *        |       |             |            |
| Year-to-Date Filing                    | 191            | 192          | 181           | 172   | 180      | +8    | +4.7%       | 0.3%       |
| Annual Filing                          | 191            | 192          | 181           | 172   | 180      | +υ    | T-1.7/0     | 0.5 /0     |
| ē                                      | 191            | 172          | 101           | 1/2   | 100      |       |             |            |
| Civil RALJ                             |                | <b>63</b>    | 50            | 47    |          | . 10  | .01.00      | 0.10       |
| Year-to-Date Filing                    | 57             | 63           | 53            | 47    | 57<br>57 | +10   | +21.3%      | 0.1%       |
| Annual Filing                          | 57             | 63           | 53            | 47    | 57       |       |             |            |
|                                        |                |              |               |       |          |       |             |            |
| Matters Filed with Clerk (4)           |                |              |               |       |          |       |             |            |
| Year-to-Date Filing                    | 14799          | 15046        | 13763         | 12240 | 9581     | -2659 | -21.7%      |            |
| Annual Filing                          | 14799          | 15046        | 13763         | 12240 | 9581     |       |             |            |