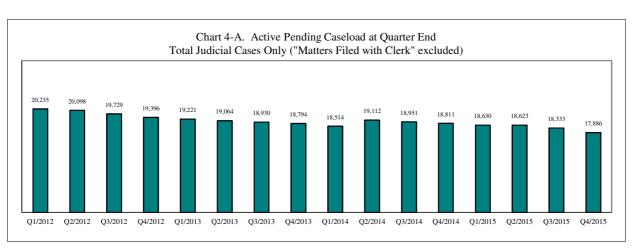

<sup>\*</sup> Reflecting all documents received by 01/15/2016. \*\* No standard yet.

Table 4. Active Pending Caseload Statistics

| Reporting Category                     | Q1/14               | Q2/14               | Q3/14               | Q4/14               | Q1/15               | Q2/15               | Q3/15               | Q4/15*              |
|----------------------------------------|---------------------|---------------------|---------------------|---------------------|---------------------|---------------------|---------------------|---------------------|
| Total (incl. RALJ)                     |                     |                     |                     |                     |                     |                     |                     |                     |
| Previous Pending (+)                   | 18749               | 18514               | 19112               | 18951               | 18811               | 18603               | 18623               | 18333               |
| New Filing (+)                         | 12743               | 13787               | 12997               | 12667               | 13257               | 13323               | 12712               | 12334               |
| Resolved (-)                           | 13126               | 13573               | 13855               | 13195               | 13228               | 13551               | 13497               | 13206               |
| End Pending                            | 18514               | 19112               | 18951               | 18811               | 18630               | 18623               | 18333               | 17886               |
| Resolution Rate**                      | 1.023               | 0.982               | 1.066               | 1.042               | 0.998               | 1.017               | 1.062               | 1.071               |
| Criminal (excl. RALJ)                  |                     |                     |                     |                     |                     |                     |                     |                     |
| Previous Pending (+)                   | 2865                | 2883                | 2966                | 2923                | 2866                | 2908                | 2882                | 2727                |
| New Filing (+)                         | 1587                | 1590                | 1465                | 1567                | 1682                | 1711                | 1446                | 1395                |
| Resolved (-)                           | 1475                | 1440                | 1540                | 1535                | 1507                | 1731                | 1635                | 1532                |
| End Pending                            | 2883                | 2966                | 2923                | 2866                | 2908                | 2882                | 2727                | 2619                |
| Resolution Rate**                      | 0.929               | 0.881               | 1.051               | 0.980               | 0.896               | 1.012               | 1.131               | 1.098               |
| General Civil                          |                     |                     |                     |                     |                     |                     |                     |                     |
| Previous Pending (+)                   | 8003                | 7518                | 7542                | 7336                | 7079                | 7215                | 7036                | 6851                |
| New Filing (+)                         | 5122                | 5704                | 5527                | 5020                | 5213                | 5308                | 5448                | 5210                |
| Resolved (-)                           | 5751<br><b>7518</b> | 6055<br><b>7542</b> | 6111<br><b>7336</b> | 5650<br><b>7079</b> | 5718<br><b>7215</b> | 5639<br><b>7036</b> | 5933<br><b>6851</b> | 5853<br><b>6691</b> |
| End Pending Resolution Rate**          | 1.123               | 7342<br>1.062       | 7336<br>1.106       | 1.125               | 1.097               | 7036<br>1.062       | 0851<br>1.089       | 1.123               |
| Asbestos Cases (civil) (1)             | 1.123               | 1.002               | 1.100               | 1,123               | 1.077               | 1.002               | 1.007               | 1,123               |
| Previous Pending (+)                   | 92                  | 77                  | 70                  | 71                  | 69                  | 57                  | 54                  | 60                  |
| New Filing (+)                         | 9                   | 7                   | 14                  | 9                   | 9                   | 6                   | 18                  | 2                   |
| Resolved (-)                           | 26                  | 13                  | 14                  | 14                  | 25                  | 8                   | 12                  | 10                  |
| End Pending                            | 77                  | 70                  | 71                  | 69                  | 57                  | 54                  | 60                  | 56                  |
| Resolution Rate**                      | 2.889               | 1.857               | 1.000               | 1.556               | 2.778               | 1.333               | 0.667               | 5.000               |
| Domestic                               |                     |                     |                     |                     |                     |                     |                     | _                   |
| Previous Pending (+)                   | 4486                | 4499                | 4609                | 4802                | 4579                | 4520                | 4497                | 4562                |
| New Filing (+)                         | 1903                | 2110                | 2124                | 1773                | 1904                | 1964                | 1997                | 1694                |
| Resolved (-)                           | 1933                | 2022                | 1963                | 1994                | 1203                | 2031                | 1959                | 2019                |
| End Pending                            | 4499                | 4609                | 4802                | 4579                | 4520                | 4497                | 4562                | 4234                |
| Resolution Rate**                      | 1.016               | 0.958               | 0.924               | 1.125               | 1.006               | 1.034               | 0.981               | 1.192               |
| Probate                                |                     |                     |                     |                     |                     |                     |                     |                     |
| Previous Pending (+)                   | 768                 | 850                 | 861                 | 902                 | 908                 | 511                 | 562                 | 581                 |
| New Filing (+)                         | 1501                | 1509                | 1474                | 1426                | 1652                | 1527                | 1422                | 1419                |
| Resolved (-)                           | 1441                | 1520                | 1454                | 1448                | 1575                | 1507                | 1431                | 1397                |
| End Pending                            | 850                 | 861                 | 902<br>0.986        | 908                 | 511                 | 562                 | 581                 | 580<br>0.984        |
| Resolution Rate**                      | 0.960               | 1.007               | 0.900               | 1.015               | 0.953               | 0.987               | 1.006               | 0.904               |
| Guardianship                           | 202                 | 224                 | 220                 | 216                 | 201                 | 274                 | 202                 | 205                 |
| Previous Pending (+)<br>New Filing (+) | 303<br>245          | 334<br>241          | 320<br>232          | 316<br>219          | 301<br>221          | 274<br>245          | 283<br>251          | 305<br>253          |
| Resolved (-)                           | 243                 | 257                 | 232                 | 232                 | 204                 | 243                 | 228                 | 233                 |
| End Pending                            | 334                 | 32 <b>0</b>         | 316                 | 301                 | 274<br>274          | 283<br>283          | 305                 | 311                 |
| Resolution Rate**                      | 0.873               | 1.066               | 1.022               | 1.059               | 0.923               | 0.959               | 0.908               | 0.901               |
| Adoption                               |                     |                     |                     |                     |                     |                     |                     |                     |
| Previous Pending (+)                   | 187                 | 200                 | 158                 | 151                 | 149                 | 163                 | 154                 | 163                 |
| New Filing (+)                         | 121                 | 110                 | 103                 | 135                 | 112                 | 119                 | 114                 | 114                 |
| Resolved (-)                           | 87                  | 152                 | 110                 | 139                 | 97                  | 130                 | 106                 | 131                 |
| End Pending                            | 200                 | 158                 | 151                 | 149                 | 163                 | 154                 | 163                 | 147                 |
| Resolution Rate**                      | 0.719               | 1.382               | 1.068               | 1.030               | 0.866               | 1.092               | 0.930               | 1.149               |
| Paternity                              |                     |                     |                     |                     |                     |                     |                     |                     |
| Previous Pending (+)                   | 446                 | 384                 | 338                 | 295                 | 300                 | 282                 | 316                 | 293                 |
| New Filing (+)                         | 197                 | 179                 | 146                 | 180                 | 146                 | 191                 | 149                 | 163                 |
| Resolved (-)                           | 264                 | 231                 | 193                 | 171                 | 154                 | 161                 | 176                 | 153                 |
| End Pending                            | 384                 | 338                 | 295                 | 300                 | 282                 | 316                 | 293                 | 310                 |
| Resolution Rate**                      | 1.340               | 1.291               | 1.322               | 0.950               | 1.055               | 0.843               | 1.181               | 0.939               |