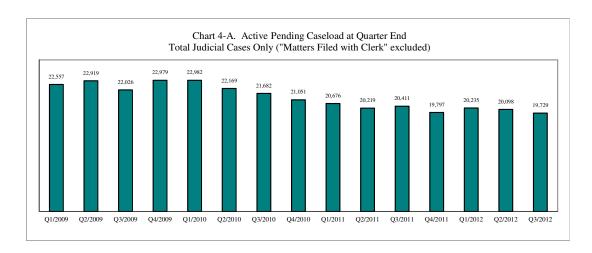

Rate**    | 1.326 | 0.926 | 0.836 | 0.959  | 1.394 | 0.979 | 0.979 | 1.070  |
| Civil RALJ           |       |       |       |        |       |       |       |        |
| Previous Pending (+) | 39    | 31    | 31    | 33     | 30    | 34    | 39    | 44     |
| New Filing (+)       | 13    | 15    | 14    | 10     | 18    | 12    | 17    | 19     |
| Resolved (-)         | 21    | 15    | 13    | 13     | 13    | 8     | 12    | 23     |
| End Pending          | 31    | 31    | 33    | 30     | 34    | 39    | 44    | 43     |
| Resolution Rate**    | 1.615 | 1.000 | 0.929 | 1.300  | 0.702 | 0.667 | 0.706 | 1.211  |

<sup>\*</sup> Reflecting all documents received by 10/15/2012.

\*\* A value of "Resolution Rate" less than one indicates the resolution pace is slower than the filing pace.







\* Note: "General Civil" is specifically defined in this report. The category of "General Civil" does not include the following case types: domestic, probate, guardianship, adoption, paternity, mental illness, juvenile cases (dependency, at-risk youth, child-in-need of service), civil RALJ, and tax filings that don't require judicial resources ("matters filed with clerk"). Please check the Appendix for the cause codes in the "General Civil" category.

## Table 5. Age of Pending Cases

King County Superior Court

|                                                                   | Age of Pending Cases and # of Cases in Each Age Interval |              |              |              |            |            |              |            |  |
|--------------------------------------------