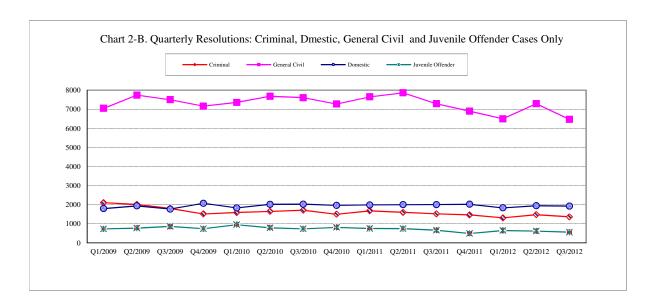

Table 2. Number of Cases Resolved and Resolution Category (%)

King County Superior Court

| Reporting Category                                   | Q4/10         | Q1/11         | Q2/11         | Q3/11         | Q4/11         | Q1/12         | Q2/12         | Q3/12*        |
|------------------------------------------------------|---------------|---------------|---------------|---------------|---------------|---------------|---------------|---------------|
| Total Resolutions (excl. "Matters Filed with Clerk") | 14957         | 15842         | 16070         | 15396         | 14291         | 13683         | 15255         | 13962         |
| Criminal (excl. RALJ): # Resolved                    | 1500          | 1680          | 1599          | 1522          | 1466          | 1309          | 1477          | 1365          |
| Resolved by Jury Trial                               | 4.2%          | 4.8%          | 3.8%          | 4.6%          | 4.1%          | 5.0%          | 3.5%          | 3.0%          |
| Resolved by Non-Jury Trial                           | 1.2%          | 1.6%          | 1.3%          | 1.1%          | 0.6%          | 1.0%          | 0.6%          | 0.7%          |
| Resolved by Guilty Plea                              | 80.4%         | 76.3%         | 78.4%         | 78.1%         | 78.4%         | 78.2%         | 80.0%         | 79.9%         |
| Dismissal                                            | 13.6%         | 16.8%         | 16.1%         | 15.6%         | 16.6%         | 15.4%         | 15.8%         | 16.0%         |
| Others                                               | 0.6%          | 0.5%          | 0.4%          | 0.6%          | 0.3%          | 0.3%          | 0.1%          | 0.4%          |
| General Civil: # Resolved                            | 7280          | 7652          | 7866          | 7293          | 6905          | 6502          | 7295          | 6473          |
| Resolved by Jury Trial                               | 0.5%          | 0.5%          | 0.4%          | 0.4%          | 0.5%          | 0.5%          | 0.6%          | 0.5%          |
| Resolved by Non-Jury Trial<br>Summary Judgment       | 0.4%<br>2.3%  | 0.4%<br>1.7%  | 0.4%<br>1.8%  | 0.3%<br>1.7%  | 0.3%<br>1.9%  | 0.4%<br>2.3%  | 0.3%<br>2.3%  | 0.4%<br>1.9%  |
| Default/ Uncontested                                 | 39.6%         | 38.9%         | 42.2%         | 43.6%         | 40.5%         | 42.5%         | 44.5%         | 40.5%         |
| Arbitration                                          | 2.1%          | 1.8%          | 2.0%          | 2.3%          | 2.5%          | 2.3%          | 2.1%          | 2.1%          |
| Settlement/Dismissal                                 | 50.9%         | 52.5%         | 49.5%         | 48.4%         | 50.1%         | 48.7%         | 46.6%         | 50.9%         |
| Closure by Clerk                                     | 3.5%          | 3.4%          | 2.8%          | 2.6%          | 3.6%          | 2.3%          | 2.9%          | 3.0%          |
| Others                                               | 0.8%          | 0.9%          | 0.8%          | 0.7%          | 0.7%          | 1.0%          | 0.9%          | 0.8%          |
| Asbestos Cases (civil): # Resolved                   | 10            | 4             | 21            | 8             | 18            | 12            | 11            | 36            |
| Resolved by Jury Trial                               | 10.0%         | 0.0%          | 0.0%          | 0.0%          | 5.6%          | 0.0%          | 0.0%          | 0.0%          |
| Resolved by Non-Jury Trial                           | 0.0%          | 0.0%          | 0.0%          | 0.0%          | 0.0%          | 0.0%          | 0.0%          | 0.0%          |
| Summary Judgment                                     | 10.0%         | 25.0%         | 0.0%          | 0.0%          | 5.6%          | 0.0%          | 0.0%          | 0.0%          |
| Default/ Uncontested                                 | 30.0%         | 25.0%         | 4.8%          | 25.0%         | 0.0%          | 25.0%         | 0.0%          | 2.8%          |
| Arbitration<br>Settlement/Dismissal                  | 0.0%          | 0.0%<br>50.0% | 0.0%<br>95.2% | 0.0%<br>75.0% | 0.0%<br>88.9% | 0.0%<br>75.0% | 0.0%<br>100%  | 0.0%<br>16.7% |
| Closure by Clerk                                     | 40.0%<br>0.0% | 0.0%          | 0.0%          | 0.0%          | 0.0%          | 0.0%          | 0.0%          | 80.6%         |
| Others                                               | 10.0%         | 0.0%          | 0.0%          | 0.0%          | 0.0%          | 0.0%          | 0.0%          | 0.0%          |
| Domestic: # Resolved                                 | 1966          | 1991          | 2002          | 2004          | 2024          | 1838          | 1947          | 1929          |
| Resolved by Trial                                    | 4.7%          | 4.4%          | 4.9%          | 3.5%          | 3.7%          | 4.2%          | 4.3%          | 4.2%          |
| Default/ Uncontested                                 | 7.9%          | 8.4%          | 9.5%          | 9.8%          | 9.0%          | 8.6%          | 7.7%          | 9.5%          |
| Settlement /Dismissal                                | 85.0%         | 86.0%         | 84.4%         | 85.1%         | 85.7%         | 85.6%         | 86.4%         | 84.8%         |
| Closure by Clerk                                     | 1.8%          | 0.7%          | 0.8%          | 1.3%          | 1.5%          | 1.0%          | 1.3%          | 1.1%          |
| Others                                               | 0.6%          | 0.5%          | 0.5%          | 0.3%          | 0.1%          | 0.7%          | 0.3%          | 0.4%          |
| Probate: # Resolved                                  | 1274          | 1495          | 1497          | 1265          | 1200          | 1355          | 1438          | 1266          |
| Personal Rep. Appointed                              | 74.2%         | 72.2%         | 71.1%         | 72.2%         | 72.5%         | 72.3%         | 72.3%         | 70.5%         |
| Dismissal                                            | 2.8%          | 2.1%          | 3.3%          | 2.3%          | 2.56%         | 2.2%          | 2.5%          | 2.0%          |
| Closure by Clerk                                     | 0.6%          | 0.2%          | 0.0%          | 0.1%          | 0.1%          | 0.0%          | 0.1%          | 0.0%          |
| Others                                               | 22.5%         | 25.5%         | 25.5%         | 25.5%         | 24.8%         | 25.5%         | 25.0%         | 27.6%         |
| Guardianship: # Resolved                             | 225           | 207           | 203           | 222           | 190           | 180           | 246           | 222           |
| Guardian Appointed<br>Dismissal                      | 60.4%         | 53.1%         | 55.2%         | 47.8%         | 52.6%         | 52.2%         | 51.6%         | 62.2%         |
| Closure by Clerk                                     | 38.7%<br>0.0% | 45.9%<br>0.0% | 44.3%<br>0.0% | 52.3%<br>0.0% | 46.8%<br>0.0% | 46.7%<br>0.0% | 48.0%<br>0.0% | 36.9%<br>0.0% |
| Others                                               | 0.9%          | 1.0%          | 0.5%          | 0.0%          | 0.5%          | 1.1%          | 0.0%          | 0.0%          |
| Adoption: # Resolved                                 | 186           | 154           | 173           | 151           | 237           | 83            | 118           | 113           |
| Resolved by Trial                                    | 0.0%          | 0.0%          | 0.0%          | 0.7%          | 0.0%          | 0.0%          | 0.9%          | 0.0%          |
| Uncontested                                          | 0.5%          | 9.7%          | 2.3%          | 2.0%          | 3.0%          | 9.6%          | 0.9%          | 3.5%          |
| Settlement /Dismissal                                | 98.9%         | 88.3%         | 94.8%         | 96.7%         | 96.6%         | 90.4%         | 96.6%         | 96.5%         |
| Closure by Clerk                                     | 0.0%          | 0.0%          | 1.2%          | 0.7%          | 0.4%          | 0.0%          | 1.7%          | 0.0%          |
| Others                                               | 0.5%          | 2.0%          | 1.2%          | 0.0%          | 0.0%          | 0.0%          | 0.0%          | 0.0%          |
| Paternity: # Resolved                                | 352           | 332           | 250           | 270           | 256           | 257           | 285           | 275           |
| Resolved by Trial                                    | 0.6%          | 1.2%          | 0.4%          | 1.1%          | 0.4%          | 0.4%          | 0.0%          | 0.7%          |
| Summary Judgment                                     | 50.3%         | 45.2%         | 40.0%         | 42.6%         | 43.0%         | 36.6%         | 34.7%         | 40.4%         |
| Default/ Uncontested                                 | 21.9%         | 21.4%         | 21.2%         | 21.9%         | 23.1%         | 28.0%         | 29.8%         | 25.1%         |
| Settlement/Dismissal                                 | 27.3%         | 32.2%         | 38.0%         | 34.1%         | 33.2%         | 34.6%         | 34.7%         | 33.8%         |
| Closure by Clerk                                     | 0.0%          | 0.0%          | 0.0%          | 0.4%          | 0.4%          | 0.4%          | 0.7%          | 0.0%          |
| Others                                               | 0.0%          | 0.0%          | 0.4%          | 0.0%          | 0.0%          | 0.0%          | 0.0%          | 0.0%          |

Reflecting all documents received by 10/15/2012.

Table 2 (cont.). Number of Cases Resolved and Resolution Category (%)

| Reporting Category                      | Q4/10 | Q1/11 | Q2/11 | Q3/11 | Q4/11 | Q1/12 | Q2/12 | Q3/12* |
|-----------------------------------------|-------|-------|-------|-------|-------|-------|-------|--------|
| Mental Illness: # Resolved              | 738   | 829   | 865   | 841   | 895   | 865   | 1078  | 996    |
| Court Decision to Commit                | 71.3% | 65.9% | 67.5% | 70.1% | 64.0% | 74.2% | 57.7% | 62.0%  |
| Closed by Court                         | 0.0%  | 0.0%  | 0.0%  | 0.0%  | 0.0%  | 0.0%  | 0.0%  | 0.0%   |
| Dismissal                               | 21.1% | 19.8% | 22.1% | 23.2% | 21.7% | 15.4% | 12.8% | 18.8%  |
| Others                                  | 7.6%  | 14.4% | 10.4% | 6.4%  | 14.3% | 10.4% | 29.5% | 19.3%  |
| Juvenile Dependency: # Resolved         | 217   | 305   | 227   | 277   | 272   | 228   | 259   | 273    |
| Finding of Dependency                   | 58.1% | 72.5% | 58.6% | 74.0% | 68.8% | 70.2% | 69.9% | 62.3%  |
| Dismissal                               | 41.9% | 26.9% | 40.5% | 26.0% | 30.9% | 28.5% | 29.7% | 37.7%  |
| Others                                  | 0.0%  | 0.7%  | 0.9%  | 0.0%  | 0.4%  | 1.3%  | 0.4%  | 0.0%   |
| Juvenile ARY/CHINS: # Resolved          | 165   | 92    | 82    | 76    | 58    | 67    | 77    | 56     |
| Approve of Petition                     | 55.8% | 41.3% | 40.2% | 46.1% | 53.5% | 56.7% | 32.5% | 51.8%  |
| Dismissal                               | 44.3% | 58.7% | 59.8% | 54.0% | 43.1% | 43.3% | 66.2% | 48.2%  |
| Others                                  | 0.0%  | 0.0%  | 0.0%  | 0.0%  | 3.5%  | 0.0%  | 1.3%  | 0.0%   |
| Juvenile Truancy: # Resolved            | 147   | 282   | 514   | 743   | 219   | 282   | 347   | 328    |
| Approve of Petition                     | 15.0% | 26.6% | 16.7% | 0.0%  | 5.5%  | 21.3% | 15.9% | 0.0%   |
| Dismissal                               | 83.0% | 73.4% | 82.5% | 38.2% | 94.5% | 78.4% | 83.9% | 100%   |
| Others                                  | 2.0%  | 0.0%  | 0.8%  | 61.8% | 0.0%  | 0.4%  | 0.3%  | 0.0%   |
| Juvenile Offender: # Resolved           | 815   | 754   | 747   | 664   | 492   | 651   | 619   | 561    |
| Resolved by Trial (Fact Finding)        | 6.4%  | 5.6%  | 7.1%  | 3.3%  | 5.7%  | 7.8%  | 5.3%  | 3.9%   |
| Resolved by Guilty Plea                 | 33.9% | 40.2% | 39.2% | 35.2% | 38.0% | 40.6% | 42.8% | 42.1%  |
| Dismissal                               | 56.4% | 49.7% | 45.5% | 42.3% | 39.0% | 36.9% | 31.7% | 35.8%  |
| Deferred Disposition (DDSP)             | NA    | NA    | 4.7%  | 15.5% | 11.8% | 11.7% | 17.1% | 15.3%  |
| Others (including Deferred Prosecution) | 3.3%  | 4.5%  | 3.5%  | 3.6%  | 5.5%  | 3.1%  | 3.1%  | 3.9%   |
| Criminal RALJ: # Resolved               | 61    | 50    | 46    | 47    | 46    | 46    | 46    | 46     |
| RALJ Decision                           | 57.4% | 56.0% | 73.9% | 70.2% | 80.4% | 73.9% | 76.1% | 56.5%  |
| Dismissal                               | 39.3% | 28.0% | 19.6% | 27.7% | 15.2% | 26.1% | 21.7% | 34.8%  |
| Others                                  | 3.3%  | 16.0% | 6.5%  | 2.1%  | 4.4%  | 0.0%  | 2.2%  | 8.7%   |
| Civil RALJ: # Resolved                  | 21    | 15    | 13    | 13    | 13    | 8     | 12    | 23     |
| RALJ Decision                           | 47.6% | 40.0% | 53.9% | 69.2% | 23.1% | 62.5% | 41.7% | 52.2%  |
| Dismissal                               | 47.6% | 60.0% | 46.1% | 30.8% | 38.5% | 25.0% | 50.0% | 34.8%  |
| Others                                  | 4.8%  | 0.0%  | 0.0%  | 0.0%  | 38.5% | 12.5% | 8.3%  | 13.0%  |