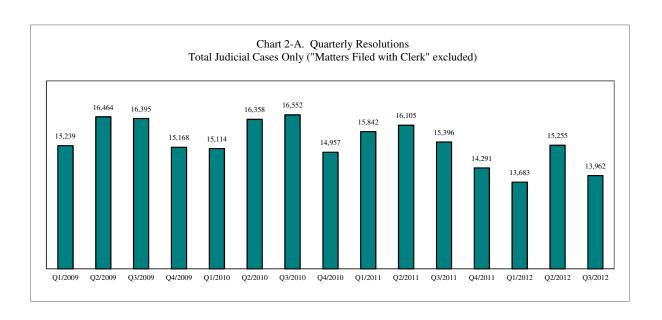

Table 2. Number of Cases Resolved and Resolution Category (%)

King County Superior Court

| Reporting Category                                   | Q4/10         | Q1/11         | Q2/11         | Q3/11         | Q4/11         | Q1/12         | Q2/12         | Q3/12*        |
|------------------------------------------------------|---------------|---------------|---------------|---------------|---------------|---------------|---------------|---------------|
| Total Resolutions (excl. "Matters Filed with Clerk") | 14957         | 15842         | 16070         | 15396         | 14291         | 13683         | 15255         | 13962         |
| Criminal (excl. RALJ): # Resolved                    | 1500          | 1680          | 1599          | 1522          | 1466          | 1309          | 1477          | 1365          |
| Resolved by Jury Trial                               | 4.2%          | 4.8%          | 3.8%          | 4.6%          | 4.1%          | 5.0%          | 3.5%          | 3.0%          |
| Resolved by Non-Jury Trial                           | 1.2%          | 1.6%          | 1.3%          | 1.1%          | 0.6%          | 1.0%          | 0.6%          | 0.7%          |
| Resolved by Guilty Plea                              | 80.4%         | 76.3%         | 78.4%         | 78.1%         | 78.4%         | 78.2%         | 80.0%         | 79.9%         |
| Dismissal                                            | 13.6%         | 16.8%         | 16.1%         | 15.6%         | 16.6%         | 15.4%         | 15.8%         | 16.0%         |
| Others                                               | 0.6%          | 0.5%          | 0.4%          | 0.6%          | 0.3%          | 0.3%          | 0.1%          | 0.4%          |
| General Civil: # Resolved                            | 7280          | 7652          | 7866          | 7293          | 6905          | 6502          | 7295          | 6473          |
| Resolved by Jury Trial                               | 0.5%          | 0.5%          | 0.4%          | 0.4%          | 0.5%          | 0.5%          | 0.6%          | 0.5%          |
| Resolved by Non-Jury Trial<br>Summary Judgment       | 0.4%<br>2.3%  | 0.4%<br>1.7%  | 0.4%<br>1.8%  | 0.3%<br>1.7%  | 0.3%<br>1.9%  | 0.4%<br>2.3%  | 0.3%<br>2.3%  | 0.4%<br>1.9%  |
| Default/ Uncontested                                 | 39.6%         | 38.9%         | 42.2%         | 43.6%         | 40.5%         | 42.5%         | 44.5%         | 40.5%         |
| Arbitration                                          | 2.1%          | 1.8%          | 2.0%          | 2.3%          | 2.5%          | 2.3%          | 2.1%          | 2.1%          |
| Settlement/Dismissal                                 | 50.9%         | 52.5%         | 49.5%         | 48.4%         | 50.1%         | 48.7%         | 46.6%         | 50.9%         |
| Closure by Clerk                                     | 3.5%          | 3.4%          | 2.8%          | 2.6%          | 3.6%          | 2.3%          | 2.9%          | 3.0%          |
| Others                                               | 0.8%          | 0.9%          | 0.8%          | 0.7%          | 0.7%          | 1.0%          | 0.9%          | 0.8%          |
| Asbestos Cases (civil): # Resolved                   | 10            | 4             | 21            | 8             | 18            | 12            | 11            | 36            |
| Resolved by Jury Trial                               | 10.0%         | 0.0%          | 0.0%          | 0.0%          | 5.6%          | 0.0%          | 0.0%          | 0.0%          |
| Resolved by Non-Jury Trial                           | 0.0%          | 0.0%          | 0.0%          | 0.0%          | 0.0%          | 0.0%          | 0.0%          | 0.0%          |
| Summary Judgment                                     | 10.0%         | 25.0%         | 0.0%          | 0.0%          | 5.6%          | 0.0%          | 0.0%          | 0.0%          |
| Default/ Uncontested                                 | 30.0%         | 25.0%         | 4.8%          | 25.0%         | 0.0%          | 25.0%         | 0.0%          | 2.8%          |
| Arbitration<br>Settlement/Dismissal                  | 0.0%          | 0.0%<br>50.0% | 0.0%<br>95.2% | 0.0%<br>75.0% | 0.0%<br>88.9% | 0.0%<br>75.0% | 0.0%<br>100%  | 0.0%<br>16.7% |
| Closure by Clerk                                     | 40.0%<br>0.0% | 0.0%          | 0.0%          | 0.0%          | 0.0%          | 0.0%          | 0.0%          | 80.6%         |
| Others                                               | 10.0%         | 0.0%          | 0.0%          | 0.0%          | 0.0%          | 0.0%          | 0.0%          | 0.0%          |
| Domestic: # Resolved                                 | 1966          | 1991          | 2002          | 2004          | 2024          | 1838          | 1947          | 1929          |
| Resolved by Trial                                    | 4.7%          | 4.4%          | 4.9%          | 3.5%          | 3.7%          | 4.2%          | 4.3%          | 4.2%          |
| Default/ Uncontested                                 | 7.9%          | 8.4%          | 9.5%          | 9.8%          | 9.0%          | 8.6%          | 7.7%          | 9.5%          |
| Settlement /Dismissal                                | 85.0%         | 86.0%         | 84.4%         | 85.1%         | 85.7%         | 85.6%         | 86.4%         | 84.8%         |
| Closure by Clerk                                     | 1.8%          | 0.7%          | 0.8%          | 1.3%          | 1.5%          | 1.0%          | 1.3%          | 1.1%          |
| Others                                               | 0.6%          | 0.5%          | 0.5%          | 0.3%          | 0.1%          | 0.7%          | 0.3%          | 0.4%          |
| Probate: # Resolved                                  | 1274          | 1495          | 1497          | 1265          | 1200          | 1355          | 1438          | 1266          |
| Personal Rep. Appointed                              | 74.2%         | 72.2%         | 71.1%         | 72.2%         | 72.5%         | 72.3%         | 72.3%         | 70.5%         |
| Dismissal                                            | 2.8%          | 2.1%          | 3.3%          | 2.3%          | 2.56%         | 2.2%          | 2.5%          | 2.0%          |
| Closure by Clerk                                     | 0.6%          | 0.2%          | 0.0%          | 0.1%          | 0.1%          | 0.0%          | 0.1%          | 0.0%          |
| Others                                               | 22.5%         | 25.5%         | 25.5%         | 25.5%         | 24.8%         | 25.5%         | 25.0%         | 27.6%         |
| Guardianship: # Resolved                             | 225           | 207           | 203           | 222           | 190           | 180           | 246           | 222           |
| Guardian Appointed<br>Dismissal                      | 60.4%         | 53.1%         | 55.2%         | 47.8%         | 52.6%         | 52.2%         | 51.6%         | 62.2%         |
| Closure by Clerk                                     | 38.7%<br>0.0% | 45.9%<br>0.0% | 44.3%<br>0.0% | 52.3%<br>0.0% | 46.8%<br>0.0% | 46.7%<br>0.0% | 48.0%<br>0.0% | 36.9%<br>0.0% |
| Others                                               | 0.9%          | 1.0%          | 0.5%          | 0.0%          | 0.5%          | 1.1%          | 0.0%          | 0.0%          |
| Adoption: # Resolved                                 | 186           | 154           | 173           | 151           | 237           | 83            | 118           | 113           |
| Resolved by Trial                                    | 0.0%          | 0.0%          | 0.0%          | 0.7%          | 0.0%          | 0.0%          | 0.9%          | 0.0%          |
| Uncontested                                          | 0.5%          | 9.7%          | 2.3%          | 2.0%          | 3.0%          | 9.6%          | 0.9%          | 3.5%          |
| Settlement /Dismissal                                | 98.9%         | 88.3%         | 94.8%         | 96.7%         | 96.6%         | 90.4%         | 96.6%         | 96.5%         |
| Closure by Clerk                                     | 0.0%          | 0.0%          | 1.2%          | 0.7%          | 0.4%          | 0.0%          | 1.7%          | 0.0%          |
| Others                                               | 0.5%          | 2.0%          | 1.2%          | 0.0%          | 0.0%          | 0.0%          | 0.0%          | 0.0%          |
| Paternity: # Resolved                                | 352           | 332           | 250           | 270           | 256           | 257           | 285           | 275           |
| Resolved by Trial                                    | 0.6%          | 1.2%          | 0.4%          | 1.1%          | 0.4%          | 0.4%          | 0.0%          | 0.7%          |
| Summary Judgment                                     | 50.3%         | 45.2%         | 40.0%         | 42.6%         | 43.0%         | 36.6%         | 34.7%         | 40.4%         |
| Default/ Uncontested                                 | 21.9%         | 21.4%         | 21.2%         | 21.9%         | 23.1%         | 28.0%         | 29.8%         | 25.1%         |
| Settlement/Dismissal                                 | 27.3%         | 32.2%         | 38.0%         | 34.1%         | 33.2%         | 34.6%         | 34.7%         | 33.8%         |
| Closure by Clerk                                     | 0.0%          | 0.0%          | 0.0%          | 0.4%          | 0.4%          | 0.4%          | 0.7%          | 0.0%          |
| Others                                               | 0.0%          | 0.0%          | 0.4%          | 0.0%          | 0.0%          | 0.0%          | 0.0%          | 0.0%          |