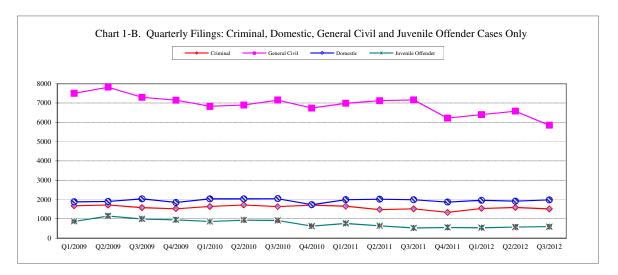

## Table 1. Year-to-Date Filing Activity

|                                                    |       | Year-to-D<br>and Annu | ate (Jan 1 to | Sep 30) |       |         | 12 change "increase") | % of<br>2012 Total |
|----------------------------------------------------|-------|-----------------------|---------------|---------|-------|---------|-----------------------|--------------------|
| Reporting Category                                 | 2008  | 2009                  | 2010          | 2011    | 2012  | Cases   | Percentage            | Filing (2)         |
| Total (incl. RALJ)                                 |       |                       |               |         |       |         |                       |                    |
| Year-to-Date Filing                                | 47160 | 47073                 | 45413         | 44842   | 41739 | -3073   | -6.9%                 |                    |
| Annual Filing                                      | 62018 | 62148                 | 59798         | 58337   |       |         |                       |                    |
| Criminal (excl. RALJ)                              | 6051  | 40.67                 | 4004          | 1650    | 1626  | 1.7     | 0.40                  | 11.10              |
| Year-to-Date Filing                                | 6951  | 4967                  | 4984          | 4653    | 4636  | -17     | -0.4%                 | 11.1%              |
| Annual Filing                                      | 8667  | 6498                  | 6691          | 5986    |       |         |                       |                    |
| General Civil (excl. Asbestos) Year-to-Date Filing | 20686 | 22617                 | 20864         | 21259   | 18820 | -2439   | -11.5%                | 45.1%              |
| Annual Filing                                      | 27509 | 29789                 | 27603         | 27499   | 10020 | -2439   | -11.5%                | 43.1%              |
| Asbestos Cases (civil) (3)                         | 21307 | 27107                 | 27003         | 2/4//   |       |         |                       |                    |
| Year-to-Date Filing                                | 41    | 25                    | 22            | 31      | 24    | -7      | -22.6%                | 0.1%               |
| Annual Filing                                      | 68    | 32                    | 29            | 43      | 21    | ,       | 22.070                | 0.170              |
| Domestic                                           |       |                       |               |         |       |         |                       |                    |
| Year-to-Date Filing                                | 5639  | 5814                  | 6112          | 5996    | 5856  | -140    | -2.3%                 | 14.0%              |
| Annual Filing                                      | 7254  | 7673                  | 7850          | 7865    |       |         |                       |                    |
| Probate                                            |       |                       |               |         |       |         |                       |                    |
| Year-to-Date Filing                                | 4254  | 3870                  | 3935          | 4213    | 4120  | -93     | -2.2%                 | 9.9%               |
| Annual Filing                                      | 5373  | 5110                  | 5203          | 5417    |       |         |                       |                    |
| Guardianship                                       |       |                       |               |         |       |         |                       |                    |
| Year-to-Date Filing                                | 648   | 664                   | 684           | 633     | 667   | +34     | +5.4%                 | 1.6%               |
| Annual Filing                                      | 901   | 841                   | 893           | 837     |       |         |                       |                    |
| Adoption                                           |       |                       |               |         |       |         |                       |                    |
| Year-to-Date Filing                                | 570   | 509                   | 522           | 470     | 361   | -109    | -23.2%                | 0.9%               |
| Annual Filing                                      | 772   | 685                   | 686           | 688     |       |         |                       |                    |
| Paternity                                          |       |                       |               |         |       |         |                       |                    |
| Year-to-Date Filing                                | 863   | 924                   | 954           | 809     | 888   | +79     | +9.8%                 | 2.1%               |
| Annual Filing                                      | 1147  | 1233                  | 1189          | 1039    |       |         |                       |                    |
| Mental Illness                                     | 1022  | 2011                  | 2204          | 2626    | 2607  | 7.1     | 2.70                  | 6.50               |
| Year-to-Date Filing                                | 1823  | 2011                  | 2304          | 2626    | 2697  | +71     | +2.7%                 | 6.5%               |
| Annual Filing                                      | 2420  | 2727                  | 3059          | 3506    |       |         |                       |                    |
| Juvenile Dependency Year-to-Date Filing            | 649   | 679                   | 780           | 820     | 761   | -59     | -7.2%                 | 1.8%               |
| Annual Filing                                      | 888   | 903                   | 1038          | 1060    | 701   | -39     | -1.2%                 | 1.8%               |
| Juvenile ARY/CHINS                                 | 000   | 903                   | 1036          | 1000    |       |         |                       |                    |
| Year-to-Date Filing                                | 336   | 248                   | 281           | 241     | 190   | -51     | -21.2%                | 0.5%               |
| Annual Filing                                      | 417   | 341                   | 347           | 303     | 170   | 31      | 21.270                | 0.570              |
| Juvenile Truancy                                   |       |                       |               |         |       |         |                       |                    |
| Year-to-Date Filing                                | 1562  | 1545                  | 1083          | 933     | 825   | -108    | -11.6%                | 2.0%               |
| Annual Filing                                      | 2512  | 2083                  | 1614          | 1350    |       |         |                       |                    |
| Juvenile Offender                                  |       |                       |               |         |       |         |                       |                    |
| Year-to-Date Filing                                | 2903  | 3010                  | 2708          | 1931    | 1709  | -222    | -11.5%                | 4.1%               |
| Annual Filing                                      | 3803  | 3967                  | 3356          | 2496    |       |         |                       |                    |
| Criminal RALJ                                      |       |                       |               |         |       |         |                       |                    |
| Year-to-Date Filing                                | 174   | 133                   | 129           | 158     | 137   | -21     | -13.3%                | 0.3%               |
| Annual Filing                                      | 214   | 180                   | 176           | 191     |       |         |                       |                    |
| Civil RALJ                                         |       |                       |               |         |       | <u></u> |                       |                    |
| Year-to-Date Filing                                | 61    | 57                    | 51            | 39      | 48    | +9      | +23.1%                | 0.1%               |
| Annual Filing                                      | 73    | 86                    | 64            | 57      |       |         |                       |                    |
|                                                    |       |                       |               |         |       |         | -                     |                    |
| Matters Filed with Clerk (4)                       |       |                       |               |         |       |         |                       |                    |
| Year-to-Date Filing                                | 10550 | 10908                 | 11533         | 11071   | 10895 | -176    | -1.6%                 |                    |
| Annual Filing                                      | 13881 | 14662                 | 15586         | 14799   |       |         |                       |                    |