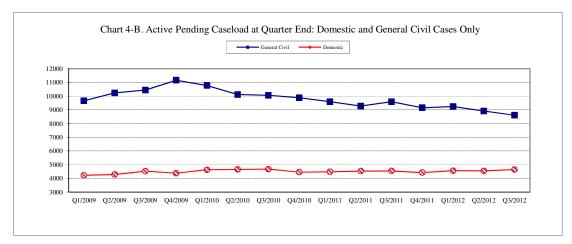

te**    | 1.326 | 0.926 | 0.836 | 0.959  | 1.394 | 0.979 | 0.979 | 1.070  |
| Civil RALJ           |       |       |       |        |       |       |       |        |
| Previous Pending (+) | 39    | 31    | 31    | 33     | 30    | 34    | 39    | 44     |
| New Filing (+)       | 13    | 15    | 14    | 10     | 18    | 12    | 17    | 19     |
| Resolved (-)         | 21    | 15    | 13    | 13     | 13    | 8     | 12    | 23     |
| End Pending          | 31    | 31    | 33    | 30     | 34    | 39    | 44    | 43     |
| Resolution Rate**    | 1.615 | 1.000 | 0.929 | 1.300  | 0.702 | 0.667 | 0.706 | 1.211  |

<sup>\*</sup> Reflecting all documents received by 10/15/2012.

\*\* A value of "Resolution Rate" less than one indicates the resolution pace is slower than the filing pace.







\* Note: "General Civil" is specifically defined in this report. The category of "General Civil" does not include the following case types: domestic, probate, guardianship, adoption, paternity, mental illness, juvenile cases (dependency, at-risk youth, child-in-need of service), civil RALJ, and tax filings that don't require judicial resources ("matters filed with clerk"). Please check the Appendix for the cause codes in the "General Civil" category.

## Table 5. Age of Pending Cases

King County Superior Court

|                                                                   | Age of Pending Cases and # of Cases in Each Age Interval |              |              |              |            |            |              |            |  |
|----------------------------------------------