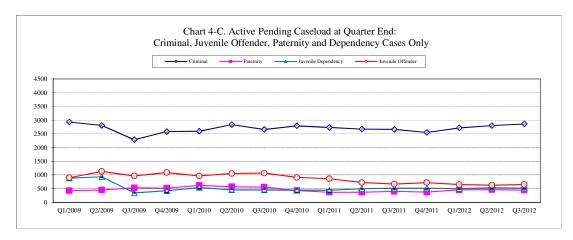

**    | 1.326 | 0.926 | 0.836 | 0.959  | 1.394 | 0.979 | 0.979 | 1.070  |
| Civil RALJ           |       |       |       |        |       |       |       |        |
| Previous Pending (+) | 39    | 31    | 31    | 33     | 30    | 34    | 39    | 44     |
| New Filing (+)       | 13    | 15    | 14    | 10     | 18    | 12    | 17    | 19     |
| Resolved (-)         | 21    | 15    | 13    | 13     | 13    | 8     | 12    | 23     |
| End Pending          | 31    | 31    | 33    | 30     | 34    | 39    | 44    | 43     |
| Resolution Rate**    | 1.615 | 1.000 | 0.929 | 1.300  | 0.702 | 0.667 | 0.706 | 1.211  |

<sup>\*</sup> Reflecting all documents received by 10/15/2012.

\*\* A value of "Resolution Rate" less than one indicates the resolution pace is slower than the filing pace.







\* Note: "General Civil" is specifically defined in this report. The category of "General Civil" does not include the following case types: domestic, probate, guardianship, adoption, paternity, mental illness, juvenile cases (dependency, at-risk youth, child-in-need of service), civil RALJ, and tax filings that don't require judicial resources ("matters filed with clerk"). Please check the Appendix for the cause codes in the "General Civil" category.

## Table 5. Age of Pending Cases

King County Superior Court

|                                                                   | Age of Pending Cases and # of Cases in Each Age Interval |              |              |              |            |            |              |            |  |
|------------------------------------------------