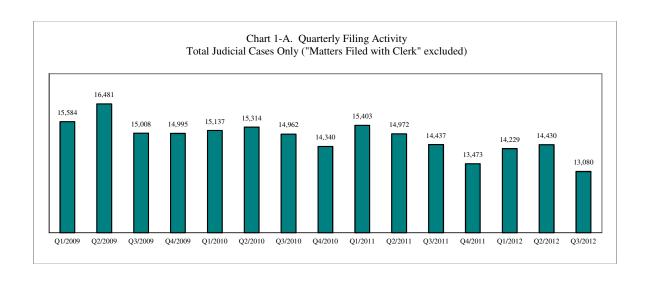

## Table 1. Year-to-Date Filing Activity

|                                                    |       | Year-to-D<br>and Annu | ate (Jan 1 to | Sep 30) |       |         | 12 change "increase") | % of<br>2012 Total |
|----------------------------------------------------|-------|-----------------------|---------------|---------|-------|---------|-----------------------|--------------------|
| Reporting Category                                 | 2008  | 2009                  | 2010          | 2011    | 2012  | Cases   | Percentage            | Filing (2)         |
| Total (incl. RALJ)                                 |       |                       |               |         |       |         |                       |                    |
| Year-to-Date Filing                                | 47160 | 47073                 | 45413         | 44842   | 41739 | -3073   | -6.9%                 |                    |
| Annual Filing                                      | 62018 | 62148                 | 59798         | 58337   |       |         |                       |                    |
| Criminal (excl. RALJ)                              | 6051  | 40.67                 | 4004          | 1650    | 1626  | 1.7     | 0.40                  | 11.10              |
| Year-to-Date Filing                                | 6951  | 4967                  | 4984          | 4653    | 4636  | -17     | -0.4%                 | 11.1%              |
| Annual Filing                                      | 8667  | 6498                  | 6691          | 5986    |       |         |                       |                    |
| General Civil (excl. Asbestos) Year-to-Date Filing | 20686 | 22617                 | 20864         | 21259   | 18820 | -2439   | -11.5%                | 45.1%              |
| Annual Filing                                      | 27509 | 29789                 | 27603         | 27499   | 10020 | -2439   | -11.5%                | 43.1%              |
| Asbestos Cases (civil) (3)                         | 21307 | 27107                 | 27003         | 2/4//   |       |         |                       |                    |
| Year-to-Date Filing                                | 41    | 25                    | 22            | 31      | 24    | -7      | -22.6%                | 0.1%               |
| Annual Filing                                      | 68    | 32                    | 29            | 43      | 21    | ,       | 22.070                | 0.170              |
| Domestic                                           |       |                       |               |         |       |         |                       |                    |
| Year-to-Date Filing                                | 5639  | 5814                  | 6112          | 5996    | 5856  | -140    | -2.3%                 | 14.0%              |
| Annual Filing                                      | 7254  | 7673                  | 7850          | 7865    |       |         |                       |                    |
| Probate                                            |       |                       |               |         |       |         |                       |                    |
| Year-to-Date Filing                                | 4254  | 3870                  | 3935          | 4213    | 4120  | -93     | -2.2%                 | 9.9%               |
| Annual Filing                                      | 5373  | 5110                  | 5203          | 5417    |       |         |                       |                    |
| Guardianship                                       |       |                       |               |         |       |         |                       |                    |
| Year-to-Date Filing                                | 648   | 664                   | 684           | 633     | 667   | +34     | +5.4%                 | 1.6%               |
| Annual Filing                                      | 901   | 841                   | 893           | 837     |       |         |                       |                    |
| Adoption                                           |       |                       |               |         |       |         |                       |                    |
| Year-to-Date Filing                                | 570   | 509                   | 522           | 470     | 361   | -109    | -23.2%                | 0.9%               |
| Annual Filing                                      | 772   | 685                   | 686           | 688     |       |         |                       |                    |
| Paternity                                          |       |                       |               |         |       |         |                       |                    |
| Year-to-Date Filing                                | 863   | 924                   | 954           | 809     | 888   | +79     | +9.8%                 | 2.1%               |
| Annual Filing                                      | 1147  | 1233                  | 1189          | 1039    |       |         |                       |                    |
| Mental Illness                                     | 1022  | 2011                  | 2204          | 2626    | 2607  | 7.1     | 2.70                  | 6.50               |
| Year-to-Date Filing                                | 1823  | 2011                  | 2304          | 2626    | 2697  | +71     | +2.7%                 | 6.5%               |
| Annual Filing                                      | 2420  | 2727                  | 3059          | 3506    |       |         |                       |                    |
| Juvenile Dependency Year-to-Date Filing            | 649   | 679                   | 780           | 820     | 761   | -59     | -7.2%                 | 1.8%               |
| Annual Filing                                      | 888   | 903                   | 1038          | 1060    | 701   | -39     | -1.2%                 | 1.8%               |
| Juvenile ARY/CHINS                                 | 000   | 903                   | 1036          | 1000    |       |         |                       |                    |
| Year-to-Date Filing                                | 336   | 248                   | 281           | 241     | 190   | -51     | -21.2%                | 0.5%               |
| Annual Filing                                      | 417   | 341                   | 347           | 303     | 170   | 31      | 21.270                | 0.570              |
| Juvenile Truancy                                   |       |                       |               |         |       |         |                       |                    |
| Year-to-Date Filing                                | 1562  | 1545                  | 1083          | 933     | 825   | -108    | -11.6%                | 2.0%               |
| Annual Filing                                      | 2512  | 2083                  | 1614          | 1350    |       |         |                       |                    |
| Juvenile Offender                                  |       |                       |               |         |       |         |                       |                    |
| Year-to-Date Filing                                | 2903  | 3010                  | 2708          | 1931    | 1709  | -222    | -11.5%                | 4.1%               |
| Annual Filing                                      | 3803  | 3967                  | 3356          | 2496    |       |         |                       |                    |
| Criminal RALJ                                      |       |                       |               |         |       |         |                       |                    |
| Year-to-Date Filing                                | 174   | 133                   | 129           | 158     | 137   | -21     | -13.3%                | 0.3%               |
| Annual Filing                                      | 214   | 180                   | 176           | 191     |       |         |                       |                    |
| Civil RALJ                                         |       |                       |               |         |       | <u></u> |                       |                    |
| Year-to-Date Filing                                | 61    | 57                    | 51            | 39      | 48    | +9      | +23.1%                | 0.1%               |
| Annual Filing                                      | 73    | 86                    | 64            | 57      |       |         |                       |                    |
|                                                    |       |                       |               |         |       |         | -                     |                    |
| Matters Filed with Clerk (4)                       |       |                       |               |         |       |         |                       |                    |
| Year-to-Date Filing                                | 10550 | 10908                 | 11533         | 11071   | 10895 | -176    | -1.6%                 |                    |
| Annual Filing                                      | 13881 | 14662                 | 15586         | 14799   |       |         |                       |                    |