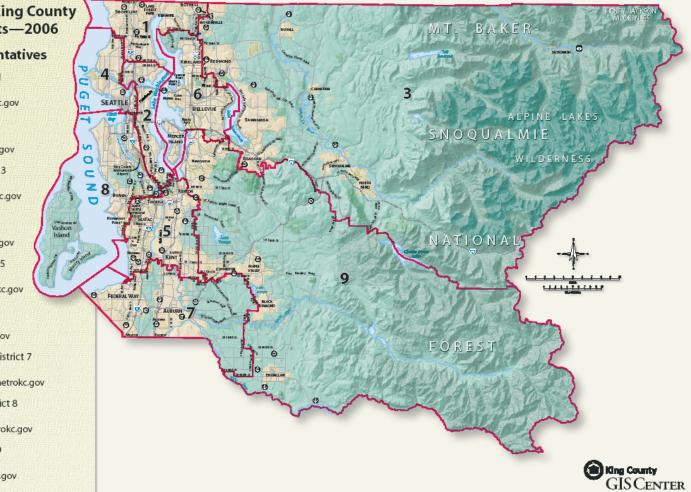

# Map of King County

#### Metropolitan King County Council Districts—2006

#### **District Representatives**

Bob Ferguson–District 1 (206) 296-1001 bob.ferguson@metrokc.gov

Larry Gossett–District 2 (206) 296-1002 larry.gossett@metrokc.gov

Kathy Lambert–District 3 (206) 296-1003 kathy.lambert@metrokc.gov

Larry Phillips–District 4 (206) 296-1004 larry.phillips@metrokc.gov

Julia Patterson–District 5 (206) 296-1005 julia.patterson@metrokc.gov

Jane Hague–District 6 (206) 296-1006 jane.hague@metrokc.gov

Pete von Reichbauer–District 7 (206) 296-1007 pete.vonreichbauer@metrokc.gov

Dow Constantine–District 8 (206) 296-1008 dow.constantine@metrokc.gov

Reagan Dunn–District 9 (206) 296-1009 reagan.dunn@metrokc.gov

@2005 King County, Washington

jankang Visiana Tipolyich kag Visiket, periode Council Council Council FR, (2007 map. production) Council Dial, general Judical Mapatenia egipti periodi Matshill Di petri ogʻalanji 20 torin teri te Magatina Di gʻalanji Saradi. Netadori Sate 2011 menja