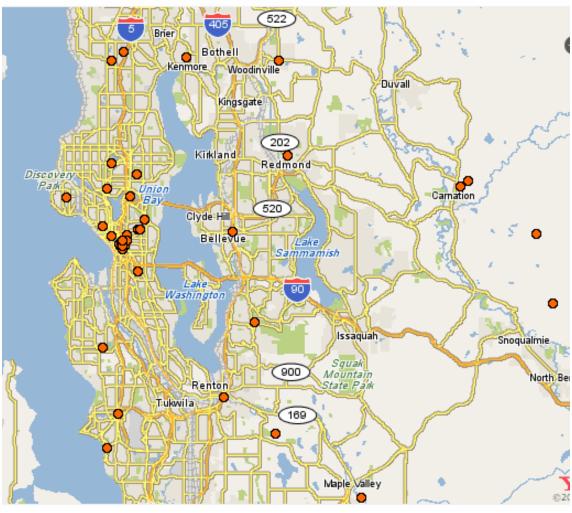

# Responses from outreach efforts

• The following groups and individuals include:

| Organization Type                                                                                                                                                                                                                                                                                                                                                                                                                                                                                                                                                                                                                                                                                                                                                                                                                                                                                                                                                                                                                                                                                                                                                                                                                                                                                                                                                                                                                                                                                                                                                                                                                                                                                                                                                                                                                                                                                                                                                                                                                                                                                                                  | Organization                                                                                                                                                                                                                                                                                                                                                                                                                                                                                                                                                                                                                                                                                                                                                                                                                                                                                                                                                                 | Organization Type                                                                                                                                                                                                                                                                                                                                   | Organization                                                                                                                                                                                                                                                                                                                                                                                                                                                                                                                                                                                                                                                               |
|------------------------------------------------------------------------------------------------------------------------------------------------------------------------------------------------------------------------------------------------------------------------------------------------------------------------------------------------------------------------------------------------------------------------------------------------------------------------------------------------------------------------------------------------------------------------------------------------------------------------------------------------------------------------------------------------------------------------------------------------------------------------------------------------------------------------------------------------------------------------------------------------------------------------------------------------------------------------------------------------------------------------------------------------------------------------------------------------------------------------------------------------------------------------------------------------------------------------------------------------------------------------------------------------------------------------------------------------------------------------------------------------------------------------------------------------------------------------------------------------------------------------------------------------------------------------------------------------------------------------------------------------------------------------------------------------------------------------------------------------------------------------------------------------------------------------------------------------------------------------------------------------------------------------------------------------------------------------------------------------------------------------------------------------------------------------------------------------------------------------------------|------------------------------------------------------------------------------------------------------------------------------------------------------------------------------------------------------------------------------------------------------------------------------------------------------------------------------------------------------------------------------------------------------------------------------------------------------------------------------------------------------------------------------------------------------------------------------------------------------------------------------------------------------------------------------------------------------------------------------------------------------------------------------------------------------------------------------------------------------------------------------------------------------------------------------------------------------------------------------|-----------------------------------------------------------------------------------------------------------------------------------------------------------------------------------------------------------------------------------------------------------------------------------------------------------------------------------------------------|----------------------------------------------------------------------------------------------------------------------------------------------------------------------------------------------------------------------------------------------------------------------------------------------------------------------------------------------------------------------------------------------------------------------------------------------------------------------------------------------------------------------------------------------------------------------------------------------------------------------------------------------------------------------------|
| <ul> <li>Business/Econ Dev.</li> <li>Business/Econ Dev.</li> <li>Business/Econ Dev.</li> <li>City</li> <li>Citit</li> <li>City</li> <li>Citit</li> <li>City</li> <li>Citit</li> <li>Citit</li></ul> | <ul> <li>Neighborhood Farmers Market Alliance</li> <li>Seattle/King co. Workforce Development Council</li> <li>Master Builders Association of King and Snoh.</li> <li>City of Bellevue</li> <li>City of Enumclaw</li> <li>City of Kenmore</li> <li>City of Maple Valley</li> <li>City of Normandy Park, City Council</li> <li>City of Renton</li> <li>City of Seattle, Mayor's Executive Department</li> <li>City of Shoreline, Office of City Manager</li> <li>City of Snoqualmie</li> <li>Fall City Community Association</li> <li>League of Women Voters, Seattle</li> <li>Municipal League of King County</li> <li>Washington State Women's Political Caucus</li> <li>Central Area Chamber of Commerce</li> <li>Greater Maple Valley Area Council</li> <li>Magnolia Community Club</li> <li>Roosevelt's Neighbor Alliance</li> <li>Wallingford Community Development Assoc.</li> <li>King County Sheriff</li> <li>Presiding Judge, King County District Court</li> </ul> | <ul> <li>Government</li> <li>Government</li> <li>Government</li> <li>Government</li> <li>Government</li> <li>Human Services</li> <li>KC Chambers</li> <li>KC Chambers</li> <li>Labor</li> <li>Land/Enviro</li> <li>Land/Enviro</li> <li>Land/Enviro</li> <li>Minority</li> <li>Minority</li> <li>Minority</li> <li>Party</li> <li>Tribes</li> </ul> | <ul> <li>King County Women's Advisory Board</li> <li>Riverview School District, Board of Directors</li> <li>Sheriff's OMP Steering Committee</li> <li>Snoqualmie Valley School District</li> <li>Hopelink</li> <li>Greater Woodinville Chamber of Commerce</li> <li>Shoreline Chamber of Commerce</li> <li>King County Coalition of Unions</li> <li>Bullitt Foundation</li> <li>Cascade Land Conservancy</li> <li>Conservation Northwest</li> <li>WRIA</li> <li>El Centro de La Raza</li> <li>Filipino American Bulletin</li> <li>Filipino Action Group of WA</li> <li>Vietnamese Business Association</li> <li>King County Democrats</li> <li>Snoqualmie Tribe</li> </ul> |
| <ul> <li>Elected Official</li> <li>Faith</li> <li>Faith</li> </ul>                                                                                                                                                                                                                                                                                                                                                                                                                                                                                                                                                                                                                                                                                                                                                                                                                                                                                                                                                                                                                                                                                                                                                                                                                                                                                                                                                                                                                                                                                                                                                                                                                                                                                                                                                                                                                                                                                                                                                                                                                                                                 | <ul> <li>Presiding Judge, King County Superior Court</li> <li>Council on American-Islamic Relations</li> <li>Jewish Family Services</li> </ul>                                                                                                                                                                                                                                                                                                                                                                                                                                                                                                                                                                                                                                                                                                                                                                                                                               |                                                                                                                                                                                                                                                                                                                                                     |                                                                                                                                                                                                                                                                                                                                                                                                                                                                                                                                                                                                                                                                            |
| ■ Faith                                                                                                                                                                                                                                                                                                                                                                                                                                                                                                                                                                                                                                                                                                                                                                                                                                                                                                                                                                                                                                                                                                                                                                                                                                                                                                                                                                                                                                                                                                                                                                                                                                                                                                                                                                                                                                                                                                                                                                                                                                                                                                                            | <ul> <li>Roman Catholic Archdiocese of Seattle</li> </ul>                                                                                                                                                                                                                                                                                                                                                                                                                                                                                                                                                                                                                                                                                                                                                                                                                                                                                                                    |                                                                                                                                                                                                                                                                                                                                                     | 60                                                                                                                                                                                                                                                                                                                                                                                                                                                                                                                                                                                                                                                                         |

### Responses from outreach efforts

Interested organizations throughout King County (half in Seattle):