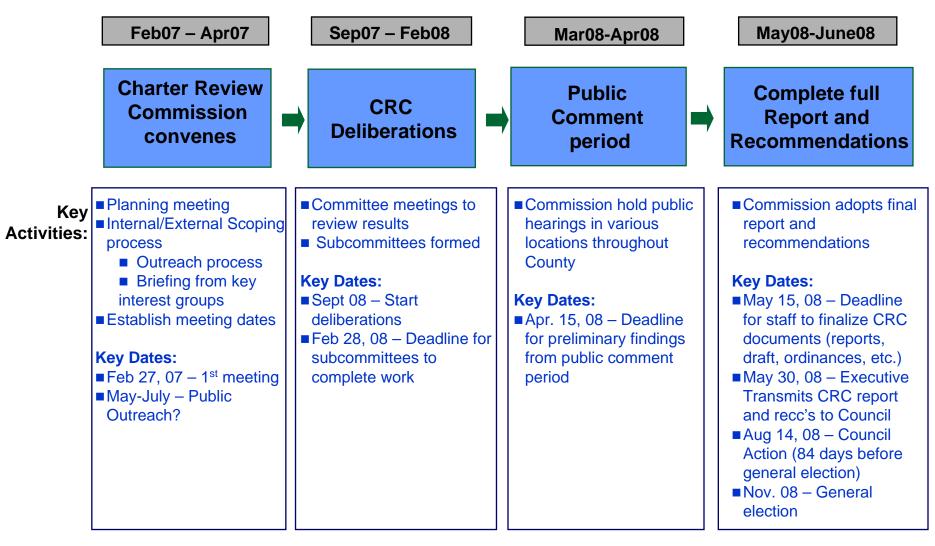

-July)

- Meetings can occur between Late-May and Late-July, depending on which option we pursue
- Meetings in the evening can start at 6:30pm, Monday through Thursday
  - 1997: all meetings from 7:00pm-8:30pm. Days of week: one Monday, one Tuesday, and two Wednesday meetings





### Proposed Public Outreach Meeting Details

- Commissioners attend at least one meeting
  - Different Commissioner to chair each meeting
- Format
  - Opening remarks and introductions
  - Brief presentation on the charter process and issues
  - Feedback from audience; distribute comment cards (2-5 minute time-limit per citizen)
- Media/Op-Ed
  - Local papers, including regional papers (i.e., The Auburn Reporter)
  - Website, blast email, flyers to all relevant groups and citizens





# Work Program Revisited





# Proposed schedule - May

| Charter Review Commission Schedule April-July 2007 |                                                 |           |