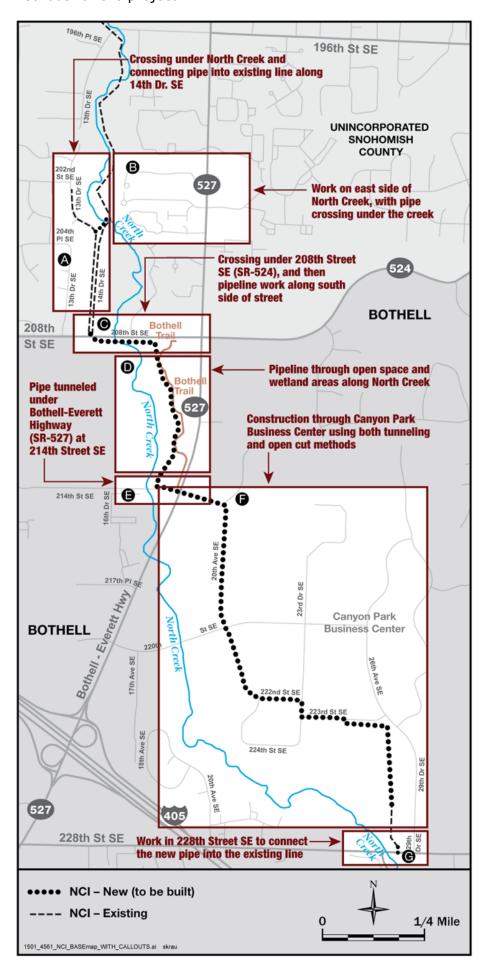

The map, below, shows the different work areas and construction methods for the project.

Since early 2018 the new pipe has been carrying wastewater flows and providing increased system capacity and reliability. The new pipe was installed using both trenchless and open cut construction methods.