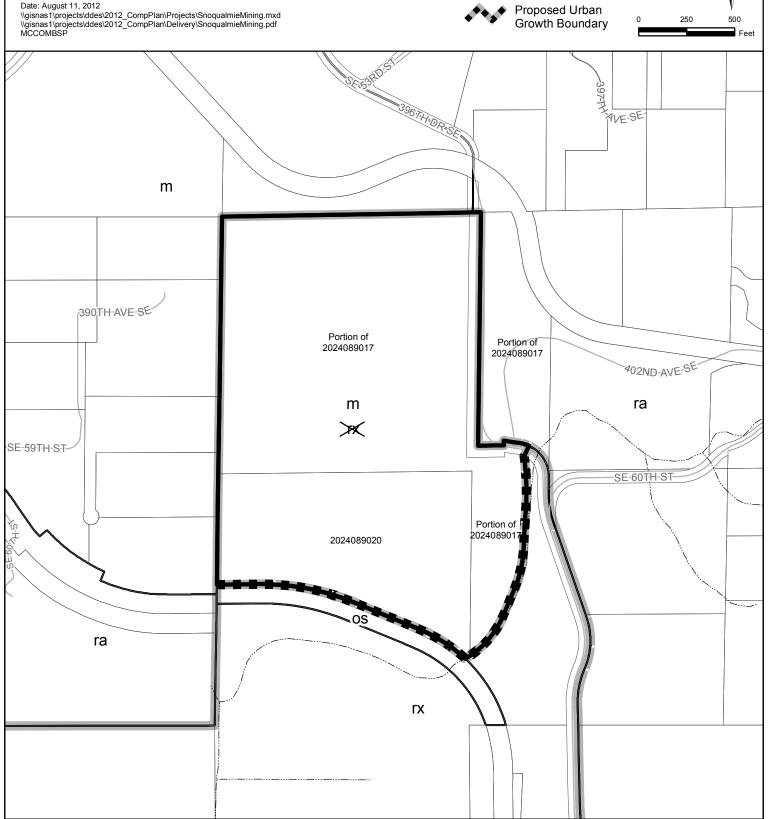

## **Snoqualmie - Mining**

## Recommended Land Use Map

Rural Cities Urban Growth Area

The information included on this map has been compiled by King County staff from a variety of sources and is subject to change without notice. King County makes no representations or warranties, express or implied, as to accuracy, completeness, timeliness, or rights to the use of such information. This document is not intended for use as a survey product. King County shall not be liable for any general, special, indirect, incidental, or consequential damages including, but not limited to, lost revenues or lost profits resulting from the use or misuse of the information contained on this map. Any sale of this map or information on this map is prohibited except by written permission of King County. permission of King County.

Date: August 11, 2012

ra Rural Area m Mining os King County Open Space System

rx

Incorporated Areas

**Urban Growth Boundary** 

Change

Proposed Urban Growth Boundary