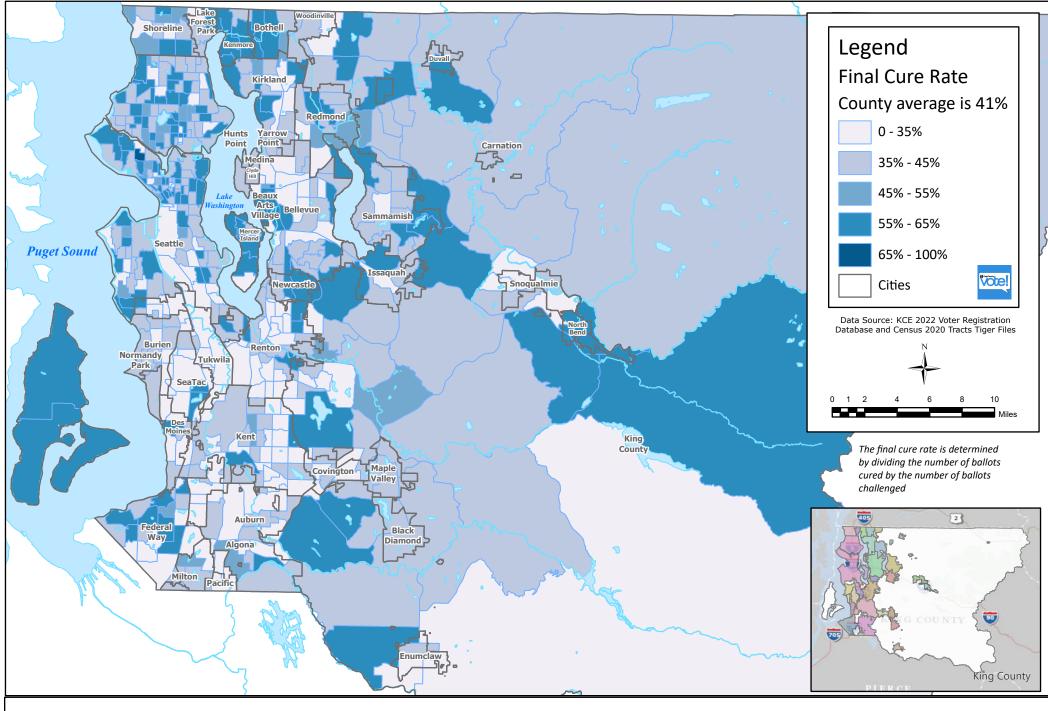

Path: X:\Custom Maps\SigChallengeMaps\SigChallengebyCensus\SigChallengebyCensus.aprx

Final Cure Rate by Census Tract 2022 General Election