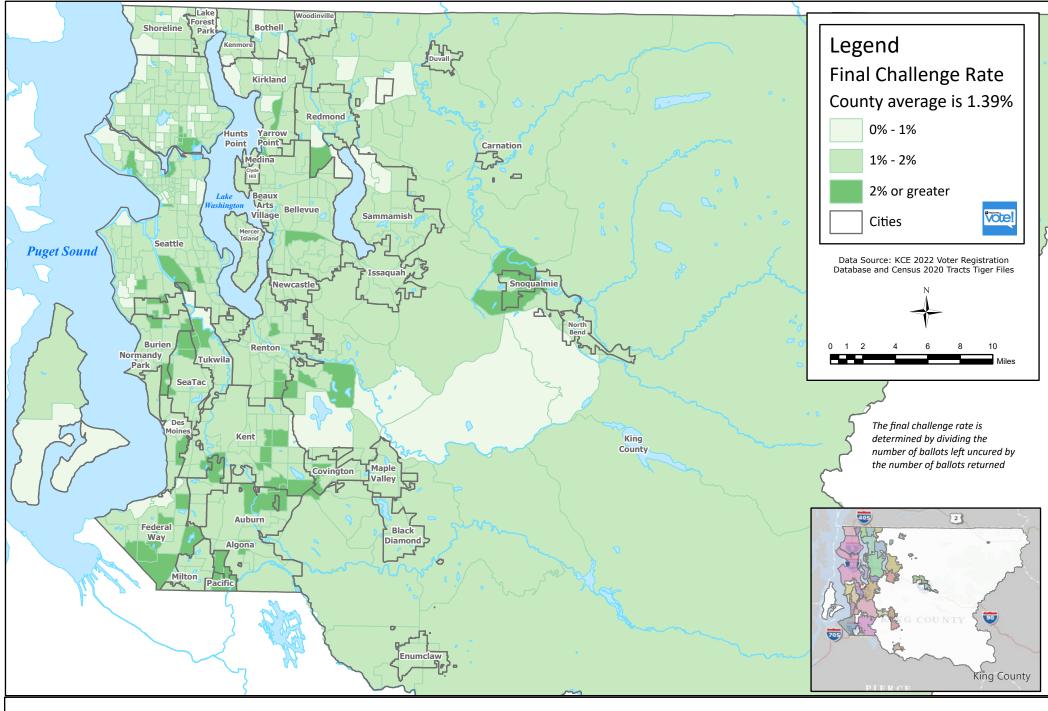

Final Challenge Rate by Census Tract 2022 General Election

Path: X:\Custom Maps\SigChallengeMaps\SigChallengebyCensus\SigChallengebyCensus.aprx