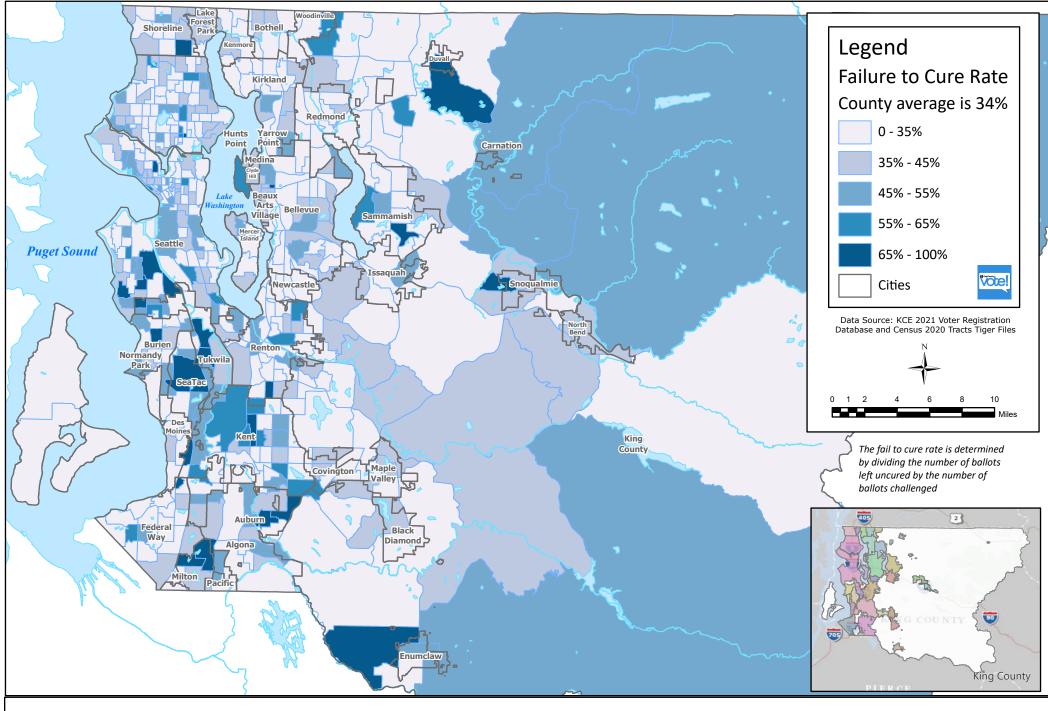

GIS Section

Department of Elections
October 2022

The information included on this map has been compiled by King County staff from a variety of sources and is subject to change without notice. King County makes no representations or warranties, express or implied, as to accuracy, completeness, timeliness, or rights to the use of such information. This document is not intended for use as a survey product. King County shall not be liable for any general, special, indirect, incidental, or consequential damages including, but not limited to, lost revenues or lost profits resulting from the use or misuse of the information contained on this map. Any sale of this map or information on this map is prohibited except by written permission of King County.

Failure to Cure Rate by Census Tract 2