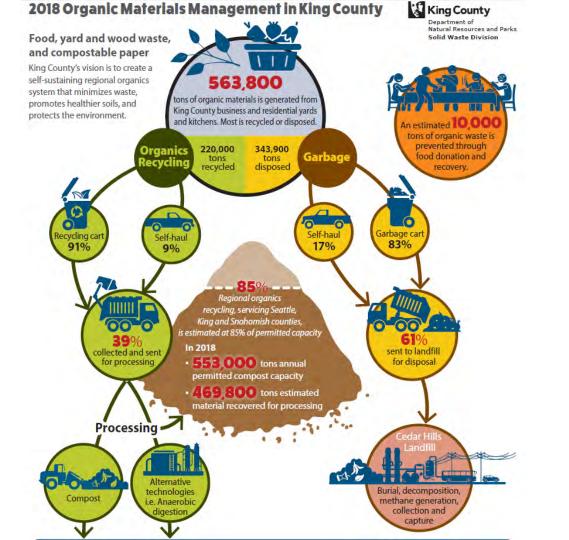

# Enhance and expand the local market for compost – recommendations to increase the purchase of compost in the region

- Market assessment identified opportunities
- King County pilots in key areas to unlock future opportunity
- Technical assistance program to support future demand

## Compost on closed landfill cover pilot

Using biofiltration technology on one acre to test compost and wood mixtures as a cover for the closed landfill facilities to help tackle the climate crisis

- Understand better the potential with different cover types
- Need to monitor secondary environmental impacts
- Up next: final council budget approval

## Compost in King County green buildings practices

County owned green building projects follow good practice guidance and award points for sustainability actions

- Compost could be directly incentivized or signposted
- Capital project managers have limited knowledge
- Up next: update guidance for 2020 projects

# **Compost on King County farmland pilot**

The program supports immigrant, refugee, and communities of color by providing access to land and enabling participation within the agricultural market place

- Could unlock significant future use
- Understand better current practices (including lack of interest)
- Up next: recruit farmer participants & conduct soil analysis

## Post-demolition soil restoration on parkland

The County acquires natural lands with structures in need of demolition. Compost could help to strengthen the natural environment, supporting trees and plant life.

- Soil on the building footprint is often in very poor quality
- Proximity to wetlands could be a challenge
- Up next: identify sites & complete any permitting

## Post-construction soil standard compliance

Gather data how post construction soil amendments include compost in meeting King County code to help uncover further opportunities.

- Understanding compliance can help target information
- We don't collect data on compliance there are big unknowns
- Up next: finalize approach for collecting 2020 projects data