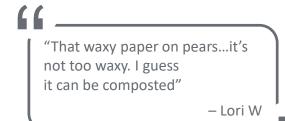

"I feel it to see how much wax content it has...if it felt papery, I think I would put it into the compost"

– Paul B.