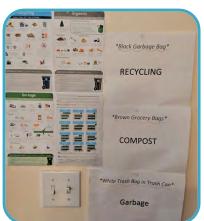

#### Bin labels and guides not effective for day to day sorting

- When it's on the bin, it's too late for action
- They start search for answers with where they think the item goes
- When they really need it, it's not convenient
- When they get a new guide, they think there are no changes from previous version

"When there are changes, do something to make them stand out on the guide, otherwise I don't know"

Cathy G.

- Leverage the positive halo around composting and the strong desire people have to do it right
- Focus on helping people make decisions about where something goes by addressing specific materials and all carts at one time
- Communicate about specific behaviors one at a time
- Give people permission to throw it in the trash if they don't know what to do
- Don't need to link compost behaviors in the home with buying back that same material as compost, instead focus on more general messaging about reducing waste, protecting the environment and building healthy soil