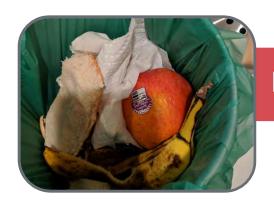

#### CAUSES OF CONTAMINATION

#### Mixing messages leads to flawed decision-making

Empty, clean and dry + "pizza box method" = all food-soiled material should go in curbside compost bin

"Well we know about the pizza box, and how that goes in [the compost], so why wouldn't the donut box [store bought with plastic film]? it's paper and it's empty...and if I can throw a pizza box away why couldn't it [the milk container] go in?"