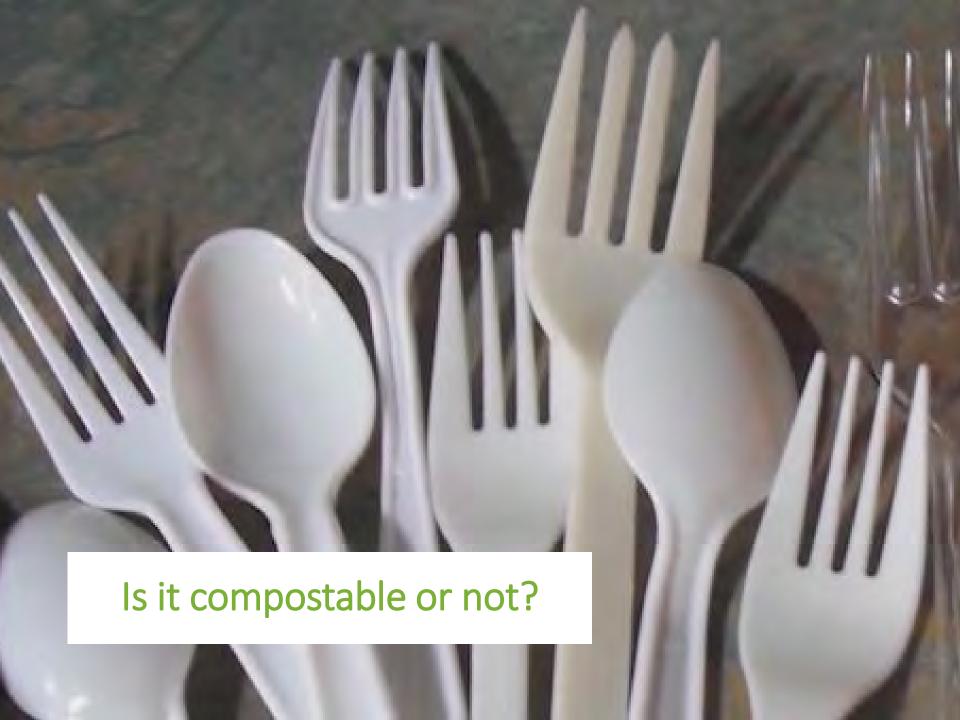

#### Confusion over how to determine "compostability"

...it seems like it will degrade because it looks "natural" or seems permeable

...it has a matte finish (doesn't look like plastic)

...it's more malleable than plastic (less rigid than plastic)

...it came from the earth to begin with

"[I can tell] by that gut feel. I guess I'm going off of the thought that if I were to leave it outside over time it would turn to dirt"

- Sabena D.

"The wrapper around the hamburger is kind of like the same thing as a paper towel, so why wouldn't it go in the compost"