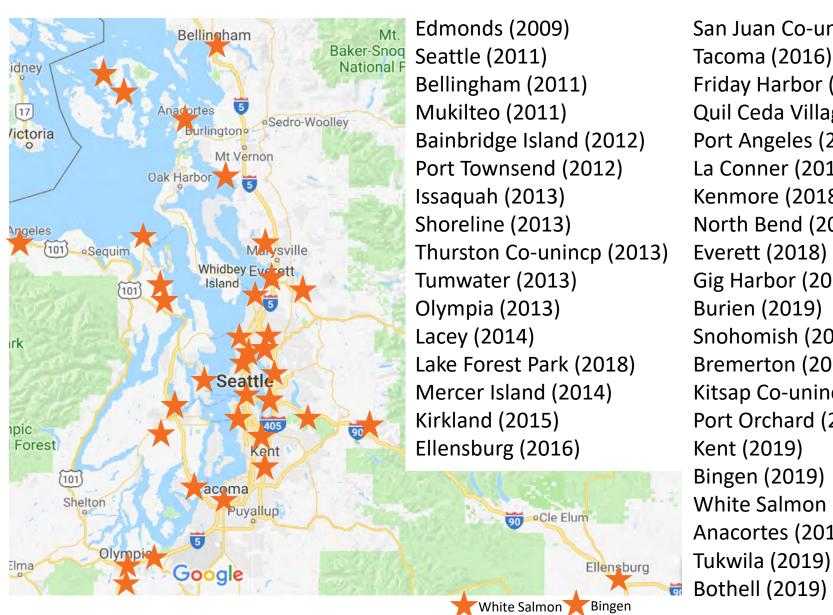

sdictions) 🔑 📮



87 at drop-off only

(27% of jurisdictions)



75% of jurisdictions covered

**Food waste** 

97 at curbside

(48% of jurisdictions) 🔑 📮



(1% of jurisdictions)



49% of jurisdictions covered

Food soiled paper

93 at curbside

(29% of jurisdictions)

13 at drop-off only

(4% of jurisdictions)



33% of jurisdictions covered

# 2019 Legislative session



## 2019 Summary

#### **Top priorities:**

- Reusable Bag Bill: HB 1205/SSB 5323
- Plastic Package Stewardship: HB 1204/SB 5397

#### Other priorities:

- Food waste: SHB 1114
- Compostability labeling: HB 1569
- Plastic food service products: HB 1632
- Sustainable Recycling: HB 1543/SB 5545
- Right to Repair: HB 1342/SB 5799
- Paint Stewardship: HB 1652



# Food Waste (HB 1114)





## 37 WA Reusable Bag Ordinances



San Juan Co-unincp (2016) Tacoma (2016) Friday Harbor (2017) Quil Ceda Village (2017) Port Angeles (2018) La Conner (2018) Kenmore (2018) North Bend (2018) **Everett (2018)** Gig Harbor (2019) Burien (2019) Snohomish (2019) Bremerton (2019) Kitsap Co-unincp (2019) Port Orchard (2019) Kent (2019) Bingen (2019) White Salmon (2019) Anacortes (2019)



# Reusable Bag Bill for Washington State

(SB5323)

Zero Waste Washington | Surfrider Foundation | Seattle Aquarium | Puget Soundkeeper Alliance | Environment Washington

# No thin plastic carry-home bags



# 8 cent pass-through charge on paper bags and 2.25 mil plastic bags

Store keeps the 8 cents







Goal: Bring your own bag





# Exempts bags that

address:

Bulk bags



Privacy



Newspaper



#### Produce





Dampness/contamination