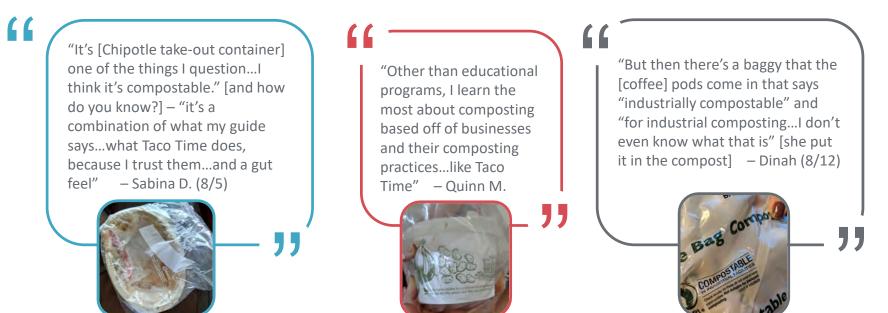

...it came from the earth to begin with

"[I can tell] by that gut feel. I guess I'm going off of the thought that if I were to leave it outside over time it would turn to dirt"

- Sabena D.

"The wrapper around the hamburger is kind of like the same thing as a paper towel, so why wouldn't it go in the compost"

Paulin T