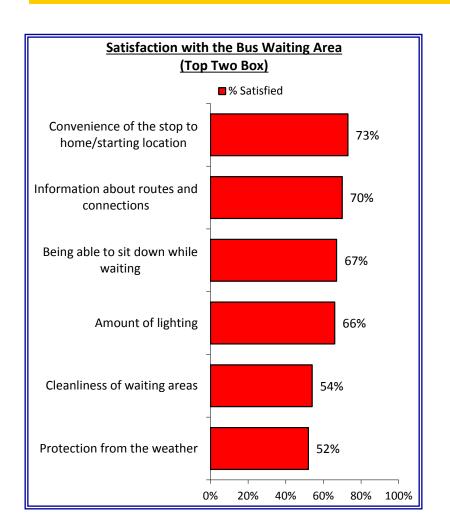

#### RapidRide F Line: Bus Waiting Areas and Buses on Route

Q3. Waiting area where you boarded the Route for this trip: (5 is very satisfied, 1 is very dissatisfied)