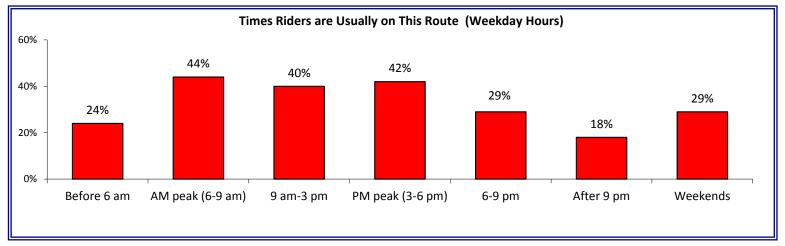

#### RapidRide F Line: Ridership Information

Q11. What is the purpose of the trip you take most often on this Route?

Q12. When do you usually ride this Route?