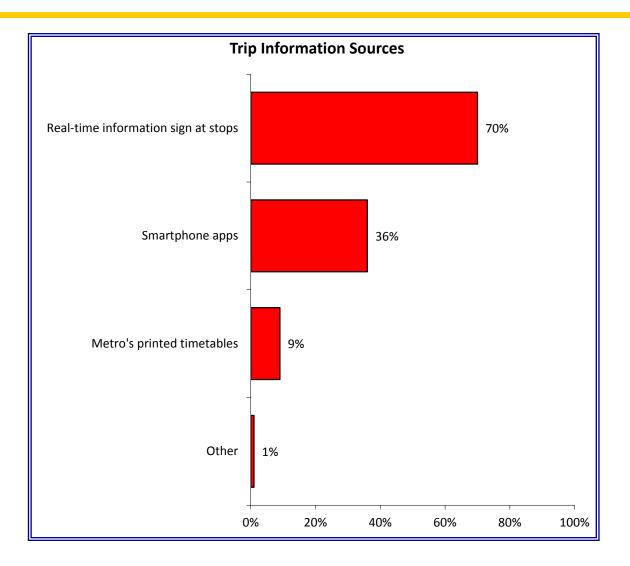

?

Q12. When do you usually ride this Route?

#### RapidRide F Line: Trip Time and Personal Safety on Route





- Q1. Trip time on Route: (5 is very satisfied, 1 is very dissatisfied)
- Q2. Personal safety on Route: (5 is very satisfied, 1 is very dissatisfied)

#### RapidRide F Line: Bus Waiting Areas and Buses on Route





Q3. Waiting area where you boarded the Route for this trip: (5 is very satisfied, 1 is very dissatisfied)

## RapidRide F Line: Transfer Systems





#### RapidRide F Line: Buses Transferred to/from for RapidRide



#### RapidRide F Line: Frequency and Reliability of Buses



## RapidRide F Line: Fare Payment, ORCA Reader





# RapidRide F Line: Proof of Payment





#### RapidRide F Line: Compared to Other Metro Service



## RapidRide F Line: Information Sources



## RapidRide F Line: Important Elements at the Bus Stop



#### RapidRide F Line: Recommendations for Improvements