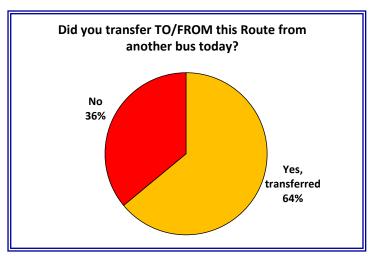

|                    | 35-44              | 16% |
|                    | 45-54              | 13% |
| 55-64              |                    | 12% |
| 65 and older       |                    | 7%  |

#### RapidRide F Line: Ridership Information







Q11. What is the purpose of the trip you take most often on this Route?

Q12. When do you usually ride this Route?

#### RapidRide F Line: Trip Time and Personal Safety on Route





- Q1. Trip time on Route: (5 is very satisfied, 1 is very dissatisfied)
- Q2. Personal safety on Route: (5 is very satisfied, 1 is very dissatisfied)

#### RapidRide F Line: Bus Waiting Areas and Buses on Route





Q3. Waiting area where you boarded the Route for this trip: (5 is very satisfied, 1 is very dissatisfied)

## RapidRide F Line: Transfer Systems





#### RapidRide F Line: Buses Transferred to/from for RapidRide



#### RapidRide F Line: Frequency and Reliability of Buses



## RapidRide F Line: Fare Payment, ORCA Reader





# RapidRide F Line: Proof of Payment





#### RapidRide F Line: Compared to Other Metro Service



## RapidRide F Line: Information Sources



## RapidRide F Line: Important Elements at the Bus Stop



#### RapidRide F Line: Recommendations for Improvements