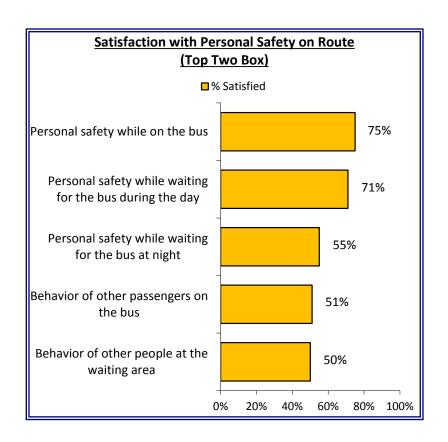

#### RapidRide F Line: Trip Time and Personal Safety on Route

- Q1. Trip time on Route: (5 is very satisfied, 1 is very dissatisfied)
- Q2. Personal safety on Route: (5 is very satisfied, 1 is very dissatisfied)