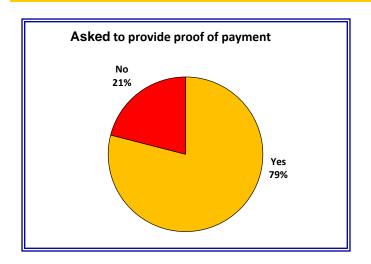

ine: Ridership Information







Q11. What is the purpose of the trip you take most often on this Route?

Q12. When do you usually ride this Route?

#### RapidRide F Line: Trip Time and Personal Safety on Route





- Q1. Trip time on Route: (5 is very satisfied, 1 is very dissatisfied)
- Q2. Personal safety on Route: (5 is very satisfied, 1 is very dissatisfied)

#### RapidRide F Line: Bus Waiting Areas and Buses on Route





Q3. Waiting area where you boarded the Route for this trip: (5 is very satisfied, 1 is very dissatisfied)

## RapidRide F Line: Transfer Systems





#### RapidRide F Line: Buses Transferred to/from for RapidRide



#### RapidRide F Line: Frequency and Reliability of Buses



## RapidRide F Line: Fare Payment, ORCA Reader





# RapidRide F Line: Proof of Payment





#### RapidRide F Line: Compared to Other Metro Service



## RapidRide F Line: Information Sources



## RapidRide F Line: Important Elements at the Bus Stop



#### RapidRide F Line: Recommendations for Improvements