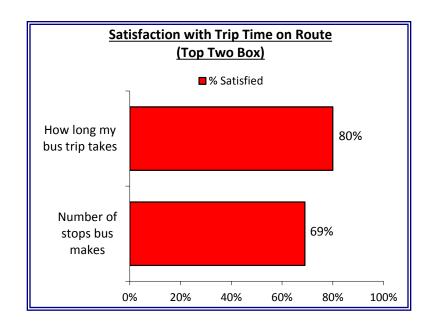

#### RapidRide F Line: Trip Time and Personal Safety on Route

- Q1. Trip time on Route: (5 is very satisfied, 1 is very dissatisfied)
- Q2. Personal safety on Route: (5 is very satisfied, 1 is very dissatisfied)