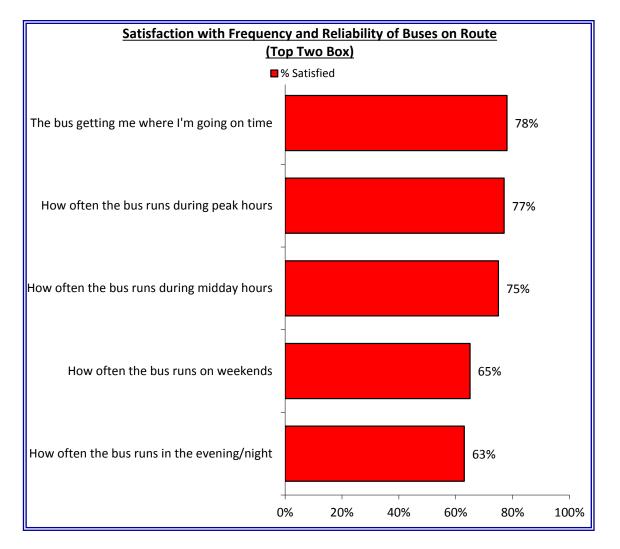

| 12% |
| 65 and older       |                    | 7%  |

#### RapidRide F Line: Ridership Information







Q11. What is the purpose of the trip you take most often on this Route?

Q12. When do you usually ride this Route?

#### RapidRide F Line: Trip Time and Personal Safety on Route





- Q1. Trip time on Route: (5 is very satisfied, 1 is very dissatisfied)
- Q2. Personal safety on Route: (5 is very satisfied, 1 is very dissatisfied)

#### RapidRide F Line: Bus Waiting Areas and Buses on Route





Q3. Waiting area where you boarded the Route for this trip: (5 is very satisfied, 1 is very dissatisfied)

## RapidRide F Line: Transfer Systems





#### RapidRide F Line: Buses Transferred to/from for RapidRide



#### RapidRide F Line: Frequency and Reliability of Buses



## RapidRide F Line: Fare Payment, ORCA Reader





# RapidRide F Line: Proof of Payment





#### RapidRide F Line: Compared to Other Metro Service



## RapidRide F Line: Information Sources



## RapidRide F Line: Important Elements at the Bus Stop



#### RapidRide F Line: Recommendations for Improvements