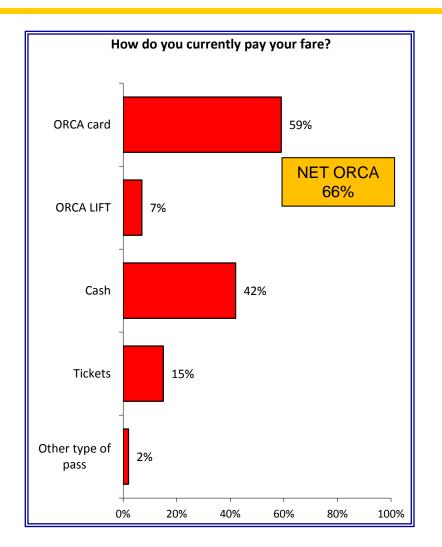

| 7%  |

#### RapidRide F Line: Ridership Information







Q11. What is the purpose of the trip you take most often on this Route?

Q12. When do you usually ride this Route?

#### RapidRide F Line: Trip Time and Personal Safety on Route





- Q1. Trip time on Route: (5 is very satisfied, 1 is very dissatisfied)
- Q2. Personal safety on Route: (5 is very satisfied, 1 is very dissatisfied)

#### RapidRide F Line: Bus Waiting Areas and Buses on Route





Q3. Waiting area where you boarded the Route for this trip: (5 is very satisfied, 1 is very dissatisfied)

## RapidRide F Line: Transfer Systems





#### RapidRide F Line: Buses Transferred to/from for RapidRide



#### RapidRide F Line: Frequency and Reliability of Buses



## RapidRide F Line: Fare Payment, ORCA Reader





# RapidRide F Line: Proof of Payment





#### RapidRide F Line: Compared to Other Metro Service



## RapidRide F Line: Information Sources



## RapidRide F Line: Important Elements at the Bus Stop



#### RapidRide F Line: Recommendations for Improvements