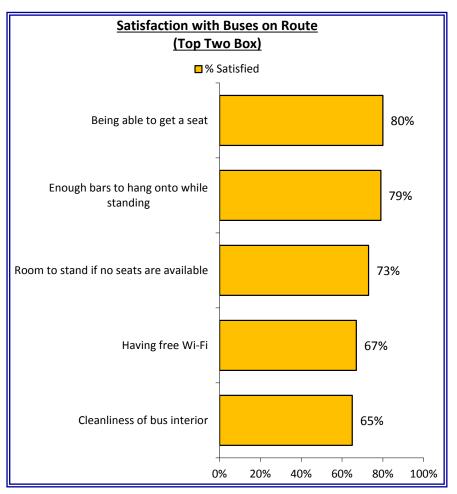

#### RapidRide F Line: Bus Waiting Areas and Buses on Route

Q3. Waiting area where you boarded the Route for this trip: (5 is very satisfied, 1 is very dissatisfied)