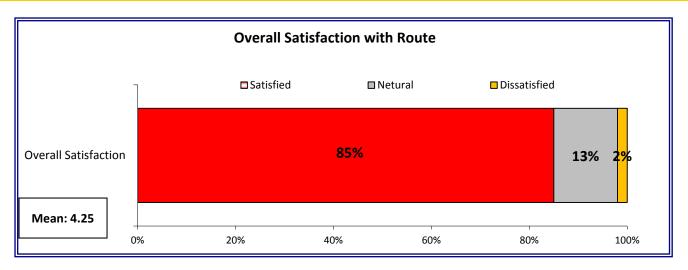

# RapidRide F Line: Overall Satisfaction and Rider Profile

Q7. Overall, how satisfied are you with the Rapid Ride F Line? (5 is very satisfied, 1 is very dissatisfied)

| Rider Demographics |                    |     |
|--------------------|--------------------|-----|
| Q19. Gender        |                    |     |
|                    | Male               | 56% |
|                    | Female             | 41% |
|                    | Other              | 3%  |
| Q.20 Age           | ge Mean = 37 years |     |
|                    | 13-24              | 27% |
|                    | 25-34              | 24% |
|                    | 35-44              | 16% |
|                    | 45-54              | 13% |
| 55-64              |                    | 12% |
| 65 and older       |                    | 7%  |