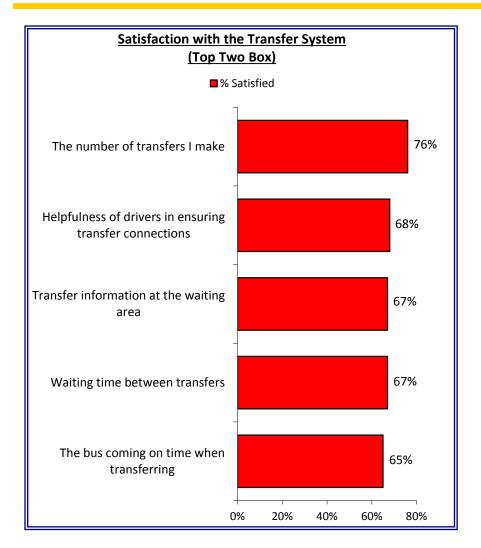

|
|                    | 35-44              | 16% |
|                    | 45-54              | 13% |
| 55-64              |                    | 12% |
| 65 and older       |                    | 7%  |

#### RapidRide F Line: Ridership Information







Q11. What is the purpose of the trip you take most often on this Route?

Q12. When do you usually ride this Route?

#### RapidRide F Line: Trip Time and Personal Safety on Route





- Q1. Trip time on Route: (5 is very satisfied, 1 is very dissatisfied)
- Q2. Personal safety on Route: (5 is very satisfied, 1 is very dissatisfied)

#### RapidRide F Line: Bus Waiting Areas and Buses on Route





Q3. Waiting area where you boarded the Route for this trip: (5 is very satisfied, 1 is very dissatisfied)

## RapidRide F Line: Transfer Systems





#### RapidRide F Line: Buses Transferred to/from for RapidRide



#### RapidRide F Line: Frequency and Reliability of Buses



## RapidRide F Line: Fare Payment, ORCA Reader





# RapidRide F Line: Proof of Payment





#### RapidRide F Line: Compared to Other Metro Service



## RapidRide F Line: Information Sources



## RapidRide F Line: Important Elements at the Bus Stop



#### RapidRide F Line: Recommendations for Improvements