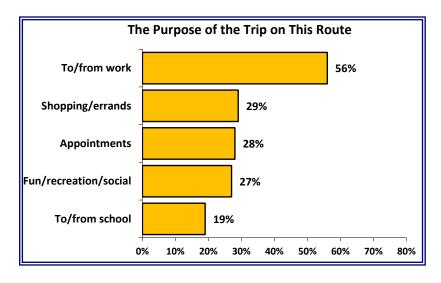

#### RapidRide F Line: Ridership Information

Q11. What is the purpose of the trip you take most often on this Route?

Q12. When do you usually ride this Route?