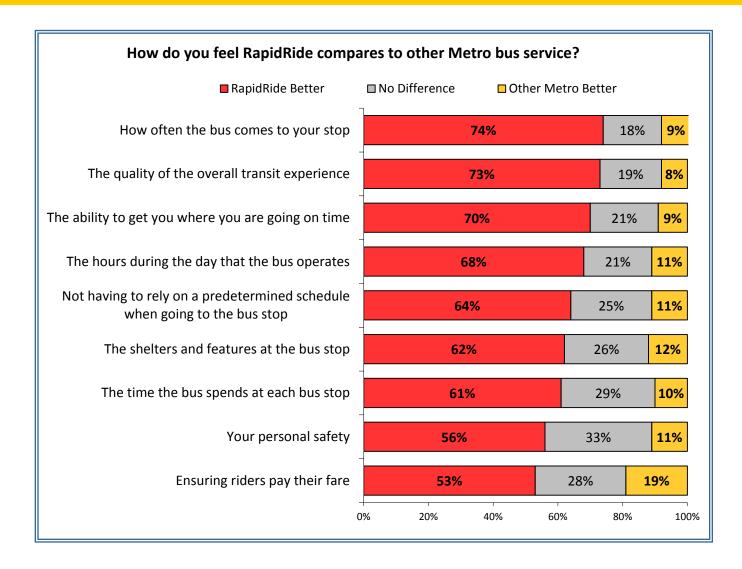

f the trip you take most often on this Route?

Q12. When do you usually ride this Route?

#### RapidRide F Line: Trip Time and Personal Safety on Route





- Q1. Trip time on Route: (5 is very satisfied, 1 is very dissatisfied)
- Q2. Personal safety on Route: (5 is very satisfied, 1 is very dissatisfied)

#### RapidRide F Line: Bus Waiting Areas and Buses on Route





Q3. Waiting area where you boarded the Route for this trip: (5 is very satisfied, 1 is very dissatisfied)

## RapidRide F Line: Transfer Systems





#### RapidRide F Line: Buses Transferred to/from for RapidRide



#### RapidRide F Line: Frequency and Reliability of Buses



## RapidRide F Line: Fare Payment, ORCA Reader





# RapidRide F Line: Proof of Payment





#### RapidRide F Line: Compared to Other Metro Service



## RapidRide F Line: Information Sources



## RapidRide F Line: Important Elements at the Bus Stop



#### RapidRide F Line: Recommendations for Improvements