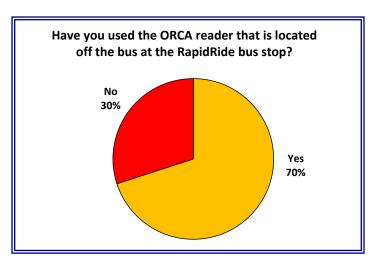

| 7%  |

#### RapidRide F Line: Ridership Information







Q11. What is the purpose of the trip you take most often on this Route?

Q12. When do you usually ride this Route?

#### RapidRide F Line: Trip Time and Personal Safety on Route





- Q1. Trip time on Route: (5 is very satisfied, 1 is very dissatisfied)
- Q2. Personal safety on Route: (5 is very satisfied, 1 is very dissatisfied)

#### RapidRide F Line: Bus Waiting Areas and Buses on Route





Q3. Waiting area where you boarded the Route for this trip: (5 is very satisfied, 1 is very dissatisfied)

## RapidRide F Line: Transfer Systems





#### RapidRide F Line: Buses Transferred to/from for RapidRide



#### RapidRide F Line: Frequency and Reliability of Buses



## RapidRide F Line: Fare Payment, ORCA Reader





# RapidRide F Line: Proof of Payment





#### RapidRide F Line: Compared to Other Metro Service



## RapidRide F Line: Information Sources



## RapidRide F Line: Important Elements at the Bus Stop



#### RapidRide F Line: Recommendations for Improvements