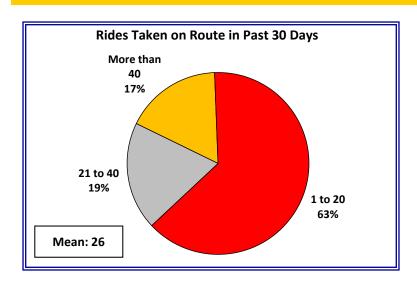

#### RapidRide F Line: Ridership Information

Q11. What is the purpose of the trip you take most often on this Route?

Q12. When do you usually ride this Route?