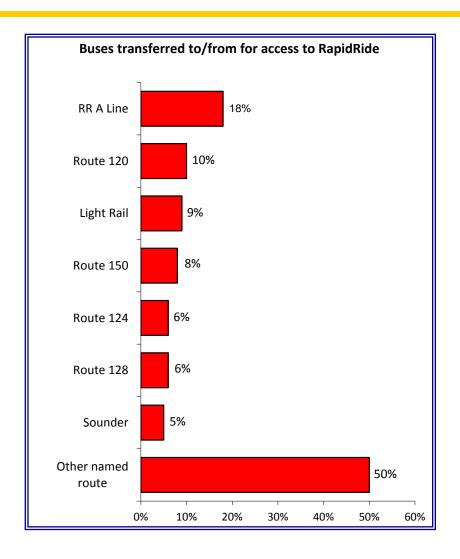

| 45-54              | 13% |
| 55-64              |                    | 12% |
| 65 and older       |                    | 7%  |

#### RapidRide F Line: Ridership Information







Q11. What is the purpose of the trip you take most often on this Route?

Q12. When do you usually ride this Route?

#### RapidRide F Line: Trip Time and Personal Safety on Route





- Q1. Trip time on Route: (5 is very satisfied, 1 is very dissatisfied)
- Q2. Personal safety on Route: (5 is very satisfied, 1 is very dissatisfied)

#### RapidRide F Line: Bus Waiting Areas and Buses on Route





Q3. Waiting area where you boarded the Route for this trip: (5 is very satisfied, 1 is very dissatisfied)

## RapidRide F Line: Transfer Systems





#### RapidRide F Line: Buses Transferred to/from for RapidRide



#### RapidRide F Line: Frequency and Reliability of Buses



## RapidRide F Line: Fare Payment, ORCA Reader





# RapidRide F Line: Proof of Payment





#### RapidRide F Line: Compared to Other Metro Service



## RapidRide F Line: Information Sources



## RapidRide F Line: Important Elements at the Bus Stop



#### RapidRide F Line: Recommendations for Improvements