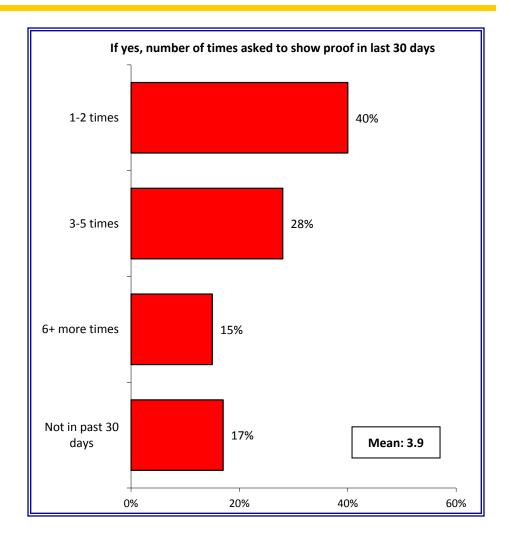

e: Ridership Information







Q11. What is the purpose of the trip you take most often on this Route?

Q12. When do you usually ride this Route?

#### RapidRide F Line: Trip Time and Personal Safety on Route





- Q1. Trip time on Route: (5 is very satisfied, 1 is very dissatisfied)
- Q2. Personal safety on Route: (5 is very satisfied, 1 is very dissatisfied)

#### RapidRide F Line: Bus Waiting Areas and Buses on Route





Q3. Waiting area where you boarded the Route for this trip: (5 is very satisfied, 1 is very dissatisfied)

## RapidRide F Line: Transfer Systems





#### RapidRide F Line: Buses Transferred to/from for RapidRide



#### RapidRide F Line: Frequency and Reliability of Buses



## RapidRide F Line: Fare Payment, ORCA Reader





# RapidRide F Line: Proof of Payment





#### RapidRide F Line: Compared to Other Metro Service



## RapidRide F Line: Information Sources



## RapidRide F Line: Important Elements at the Bus Stop



#### RapidRide F Line: Recommendations for Improvements