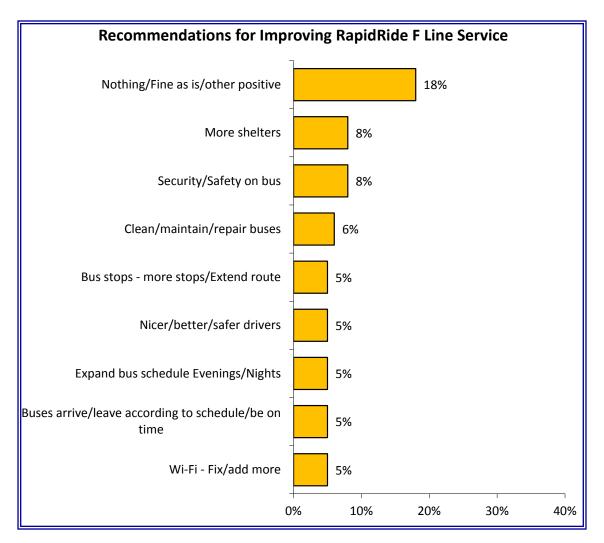

Trip time on Route: (5 is very satisfied, 1 is very dissatisfied)
- Q2. Personal safety on Route: (5 is very satisfied, 1 is very dissatisfied)

#### RapidRide F Line: Bus Waiting Areas and Buses on Route





Q3. Waiting area where you boarded the Route for this trip: (5 is very satisfied, 1 is very dissatisfied)

## RapidRide F Line: Transfer Systems





#### RapidRide F Line: Buses Transferred to/from for RapidRide



#### RapidRide F Line: Frequency and Reliability of Buses



## RapidRide F Line: Fare Payment, ORCA Reader





# RapidRide F Line: Proof of Payment





#### RapidRide F Line: Compared to Other Metro Service



## RapidRide F Line: Information Sources



## RapidRide F Line: Important Elements at the Bus Stop



#### RapidRide F Line: Recommendations for Improvements