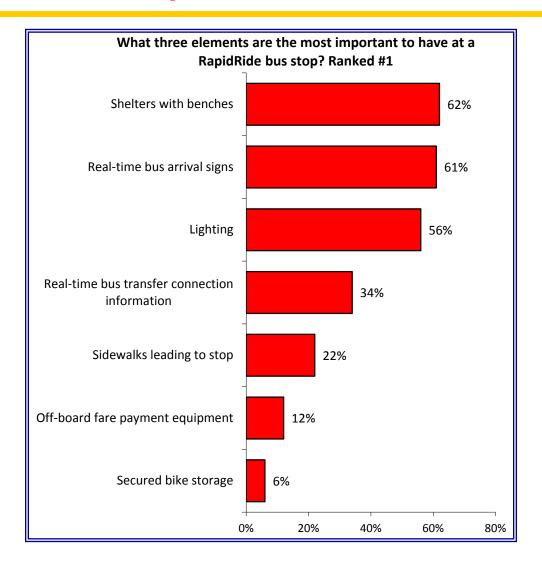

e F Line: Trip Time and Personal Safety on Route





- Q1. Trip time on Route: (5 is very satisfied, 1 is very dissatisfied)
- Q2. Personal safety on Route: (5 is very satisfied, 1 is very dissatisfied)

#### RapidRide F Line: Bus Waiting Areas and Buses on Route





Q3. Waiting area where you boarded the Route for this trip: (5 is very satisfied, 1 is very dissatisfied)

## RapidRide F Line: Transfer Systems





#### RapidRide F Line: Buses Transferred to/from for RapidRide



#### RapidRide F Line: Frequency and Reliability of Buses



## RapidRide F Line: Fare Payment, ORCA Reader





# RapidRide F Line: Proof of Payment





#### RapidRide F Line: Compared to Other Metro Service



## RapidRide F Line: Information Sources



## RapidRide F Line: Important Elements at the Bus Stop



#### RapidRide F Line: Recommendations for Improvements