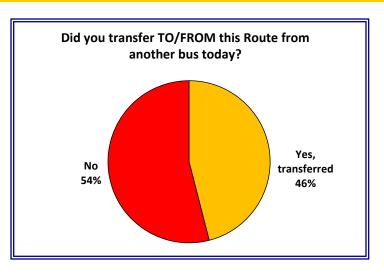

45-54           | 14% |
|                    | 55-64           | 14% |
| 65 a               | nd older        | 8%  |

#### RapidRide E Line: Ridership Information







Q11. What is the purpose of the trip you take most often on this Route?

Q12. When do you usually ride this Route?

#### RapidRide E Line: Trip Time and Personal Safety on Route





- Q1. Trip time on Route: (5 is very satisfied, 1 is very dissatisfied)
- Q2. Personal safety on Route: (5 is very satisfied, 1 is very dissatisfied)

#### RapidRide E Line: Bus Waiting Areas and Buses on Route





Q3. Waiting area where you boarded the Route for this trip: (5 is very satisfied, 1 is very dissatisfied)

Q4. Things about buses on Route: (5 is very satisfied, 1 is very dissatisfied)

### RapidRide E Line: Transfer Systems





#### RapidRide E Line: Buses Transferred to/from for RapidRide



#### RapidRide E Line: Frequency and Reliability of Buses



#### RapidRide E Line: Fare Payment, ORCA Reader





# RapidRide E Line: Proof of Payment





# RapidRide E Line: Compared to Other Metro Service



# RapidRide E Line: Information Sources



# RapidRide E Line: Important Elements at the Bus Stop



#### RapidRide E Line: Recommendations for Improvements