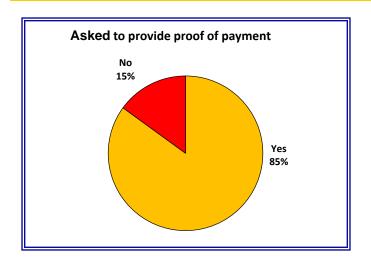

t often on this Route?

Q12. When do you usually ride this Route?

#### RapidRide E Line: Trip Time and Personal Safety on Route





- Q1. Trip time on Route: (5 is very satisfied, 1 is very dissatisfied)
- Q2. Personal safety on Route: (5 is very satisfied, 1 is very dissatisfied)

#### RapidRide E Line: Bus Waiting Areas and Buses on Route





Q3. Waiting area where you boarded the Route for this trip: (5 is very satisfied, 1 is very dissatisfied)

Q4. Things about buses on Route: (5 is very satisfied, 1 is very dissatisfied)

### RapidRide E Line: Transfer Systems





#### RapidRide E Line: Buses Transferred to/from for RapidRide



#### RapidRide E Line: Frequency and Reliability of Buses



#### RapidRide E Line: Fare Payment, ORCA Reader





# RapidRide E Line: Proof of Payment





# RapidRide E Line: Compared to Other Metro Service



# RapidRide E Line: Information Sources



# RapidRide E Line: Important Elements at the Bus Stop



#### RapidRide E Line: Recommendations for Improvements