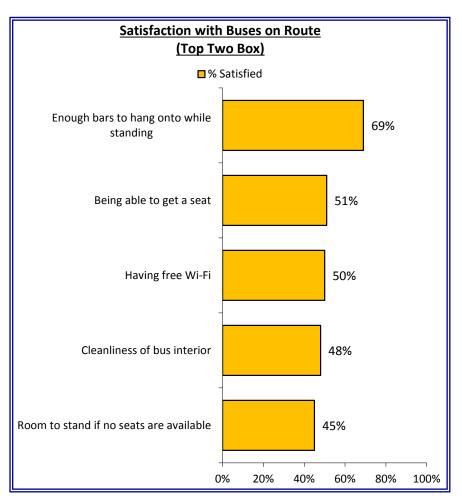

#### RapidRide E Line: Bus Waiting Areas and Buses on Route

Q3. Waiting area where you boarded the Route for this trip: (5 is very satisfied, 1 is very dissatisfied)

Q4. Things about buses on Route: (5 is very satisfied, 1 is very dissatisfied)