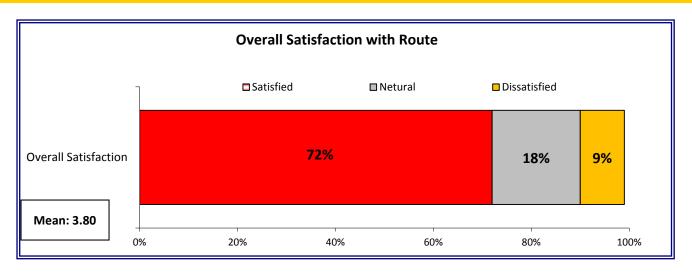

# RapidRide E Line: Overall Satisfaction and Rider Profile

Q7. Overall, how satisfied are you with the Rapid Ride E Line? (5 is very satisfied, 1 is very dissatisfied)

| Rider Demographics |                 |     |
|--------------------|-----------------|-----|
| Q19. Gender        |                 |     |
|                    | Male            | 50% |
|                    | Female          | 49% |
| Q.20 Age           | Mean = 39 years |     |
|                    | 13-24           | 16% |
|                    | 25-34           | 31% |
|                    | 35-44           | 18% |
|                    | 45-54           | 14% |
|                    | 55-64           | 14% |
| 65 a               | nd older        | 8%  |