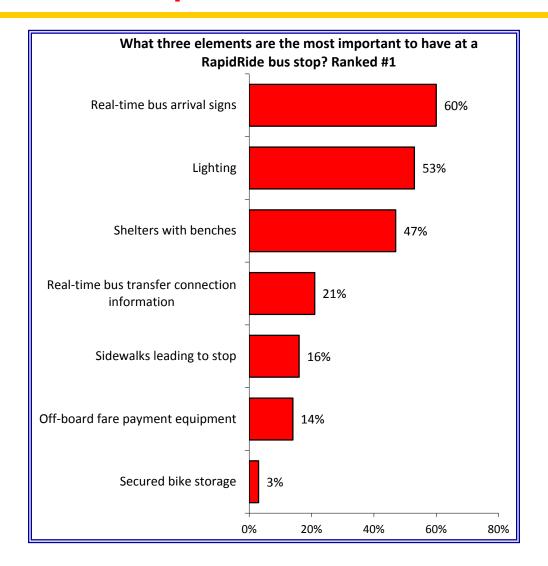

: (5 is very satisfied, 1 is very dissatisfied)
- Q2. Personal safety on Route: (5 is very satisfied, 1 is very dissatisfied)

#### RapidRide E Line: Bus Waiting Areas and Buses on Route





Q3. Waiting area where you boarded the Route for this trip: (5 is very satisfied, 1 is very dissatisfied)

Q4. Things about buses on Route: (5 is very satisfied, 1 is very dissatisfied)

### RapidRide E Line: Transfer Systems





#### RapidRide E Line: Buses Transferred to/from for RapidRide



#### RapidRide E Line: Frequency and Reliability of Buses



#### RapidRide E Line: Fare Payment, ORCA Reader





# RapidRide E Line: Proof of Payment





# RapidRide E Line: Compared to Other Metro Service



# RapidRide E Line: Information Sources



# RapidRide E Line: Important Elements at the Bus Stop



#### RapidRide E Line: Recommendations for Improvements