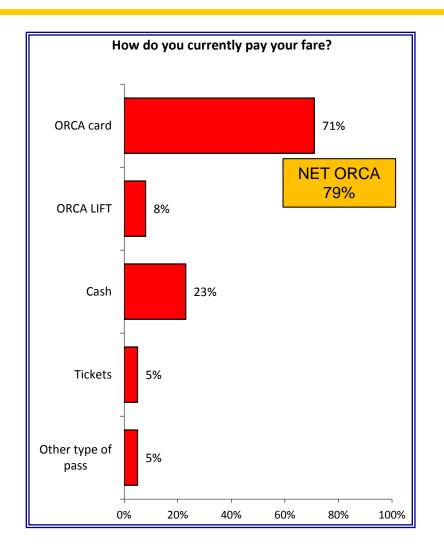

at is the purpose of the trip you take most often on this Route?

Q12. When do you usually ride this Route?

#### RapidRide E Line: Trip Time and Personal Safety on Route





- Q1. Trip time on Route: (5 is very satisfied, 1 is very dissatisfied)
- Q2. Personal safety on Route: (5 is very satisfied, 1 is very dissatisfied)

#### RapidRide E Line: Bus Waiting Areas and Buses on Route





Q3. Waiting area where you boarded the Route for this trip: (5 is very satisfied, 1 is very dissatisfied)

Q4. Things about buses on Route: (5 is very satisfied, 1 is very dissatisfied)

### RapidRide E Line: Transfer Systems





#### RapidRide E Line: Buses Transferred to/from for RapidRide



#### RapidRide E Line: Frequency and Reliability of Buses



#### RapidRide E Line: Fare Payment, ORCA Reader





# RapidRide E Line: Proof of Payment





# RapidRide E Line: Compared to Other Metro Service



# RapidRide E Line: Information Sources



# RapidRide E Line: Important Elements at the Bus Stop



#### RapidRide E Line: Recommendations for Improvements