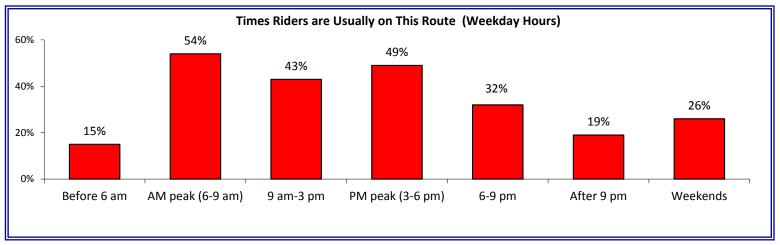

#### RapidRide E Line: Ridership Information

Q11. What is the purpose of the trip you take most often on this Route?

Q12. When do you usually ride this Route?