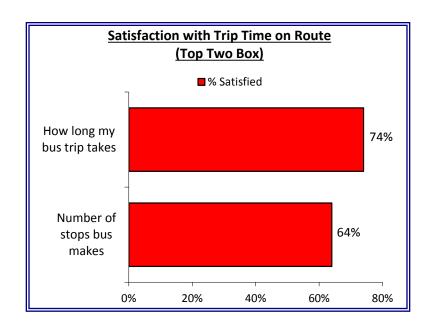

#### RapidRide E Line: Trip Time and Personal Safety on Route

- Q1. Trip time on Route: (5 is very satisfied, 1 is very dissatisfied)
- Q2. Personal safety on Route: (5 is very satisfied, 1 is very dissatisfied)