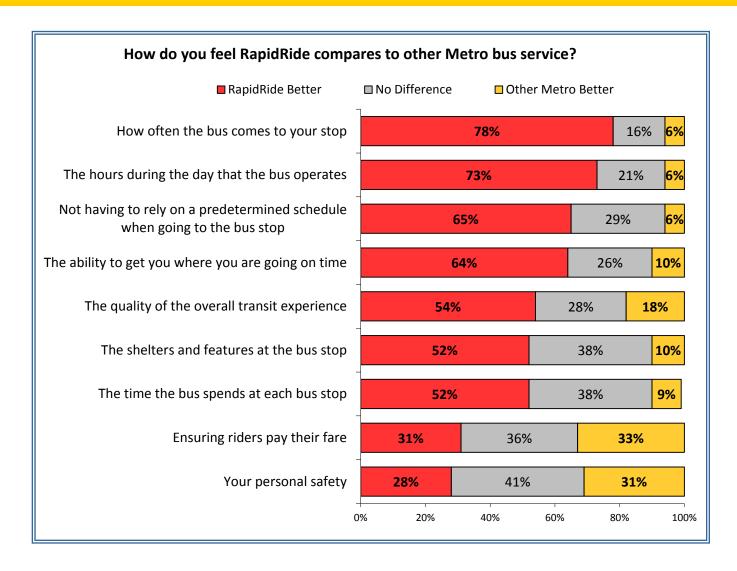

s Route?

#### RapidRide E Line: Trip Time and Personal Safety on Route





- Q1. Trip time on Route: (5 is very satisfied, 1 is very dissatisfied)
- Q2. Personal safety on Route: (5 is very satisfied, 1 is very dissatisfied)

#### RapidRide E Line: Bus Waiting Areas and Buses on Route





Q3. Waiting area where you boarded the Route for this trip: (5 is very satisfied, 1 is very dissatisfied)

Q4. Things about buses on Route: (5 is very satisfied, 1 is very dissatisfied)

### RapidRide E Line: Transfer Systems





#### RapidRide E Line: Buses Transferred to/from for RapidRide



#### RapidRide E Line: Frequency and Reliability of Buses



#### RapidRide E Line: Fare Payment, ORCA Reader





# RapidRide E Line: Proof of Payment





# RapidRide E Line: Compared to Other Metro Service



# RapidRide E Line: Information Sources



# RapidRide E Line: Important Elements at the Bus Stop



#### RapidRide E Line: Recommendations for Improvements