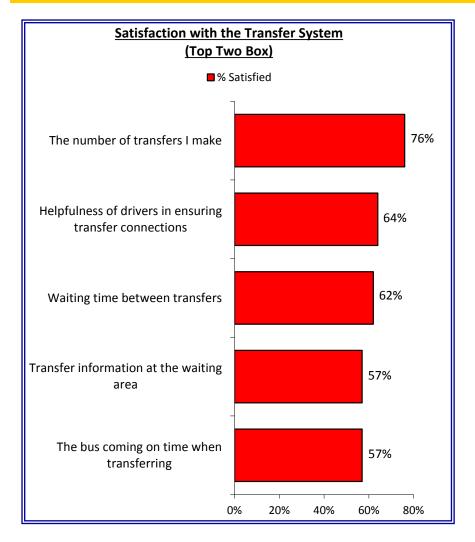

| 45-54           | 14% |
|                    | 55-64           | 14% |
| 65 a               | nd older        | 8%  |

#### RapidRide E Line: Ridership Information







Q11. What is the purpose of the trip you take most often on this Route?

Q12. When do you usually ride this Route?

#### RapidRide E Line: Trip Time and Personal Safety on Route





- Q1. Trip time on Route: (5 is very satisfied, 1 is very dissatisfied)
- Q2. Personal safety on Route: (5 is very satisfied, 1 is very dissatisfied)

#### RapidRide E Line: Bus Waiting Areas and Buses on Route





Q3. Waiting area where you boarded the Route for this trip: (5 is very satisfied, 1 is very dissatisfied)

Q4. Things about buses on Route: (5 is very satisfied, 1 is very dissatisfied)

### RapidRide E Line: Transfer Systems





#### RapidRide E Line: Buses Transferred to/from for RapidRide



#### RapidRide E Line: Frequency and Reliability of Buses



#### RapidRide E Line: Fare Payment, ORCA Reader





# RapidRide E Line: Proof of Payment





# RapidRide E Line: Compared to Other Metro Service



# RapidRide E Line: Information Sources



# RapidRide E Line: Important Elements at the Bus Stop



#### RapidRide E Line: Recommendations for Improvements