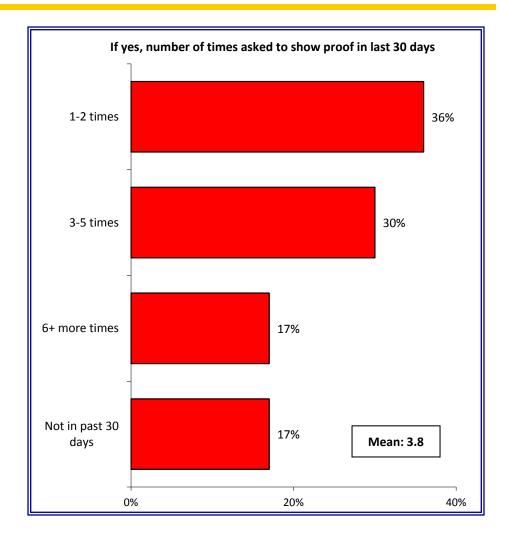

often on this Route?

Q12. When do you usually ride this Route?

#### RapidRide E Line: Trip Time and Personal Safety on Route





- Q1. Trip time on Route: (5 is very satisfied, 1 is very dissatisfied)
- Q2. Personal safety on Route: (5 is very satisfied, 1 is very dissatisfied)

#### RapidRide E Line: Bus Waiting Areas and Buses on Route





Q3. Waiting area where you boarded the Route for this trip: (5 is very satisfied, 1 is very dissatisfied)

Q4. Things about buses on Route: (5 is very satisfied, 1 is very dissatisfied)

### RapidRide E Line: Transfer Systems





#### RapidRide E Line: Buses Transferred to/from for RapidRide



#### RapidRide E Line: Frequency and Reliability of Buses



#### RapidRide E Line: Fare Payment, ORCA Reader





# RapidRide E Line: Proof of Payment





# RapidRide E Line: Compared to Other Metro Service



# RapidRide E Line: Information Sources



# RapidRide E Line: Important Elements at the Bus Stop



#### RapidRide E Line: Recommendations for Improvements