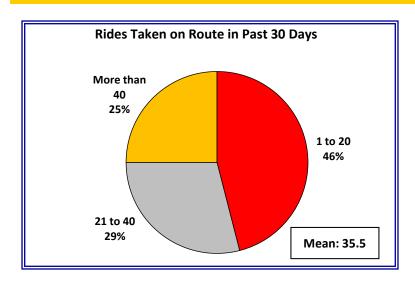

#### RapidRide E Line: Ridership Information

Q11. What is the purpose of the trip you take most often on this Route?

Q12. When do you usually ride this Route?