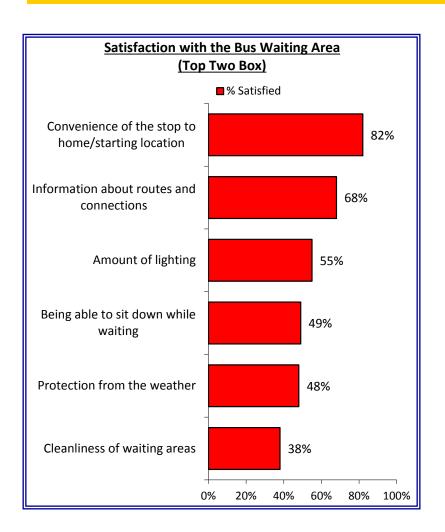

#### RapidRide E Line: Bus Waiting Areas and Buses on Route

Q3. Waiting area where you boarded the Route for this trip: (5 is very satisfied, 1 is very dissatisfied)

Q4. Things about buses on Route: (5 is very satisfied, 1 is very dissatisfied)