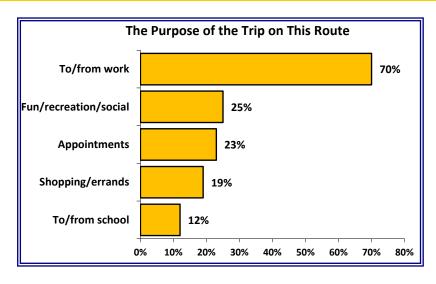

#### RapidRide E Line: Ridership Information

Q11. What is the purpose of the trip you take most often on this Route?

Q12. When do you usually ride this Route?