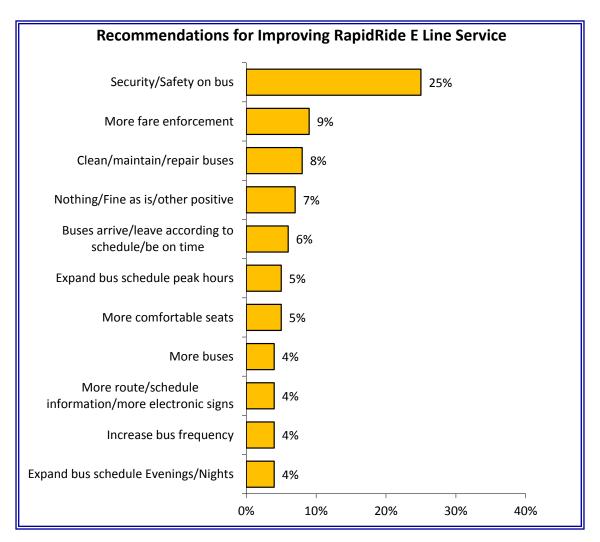

nal safety on Route: (5 is very satisfied, 1 is very dissatisfied)

#### RapidRide E Line: Bus Waiting Areas and Buses on Route





Q3. Waiting area where you boarded the Route for this trip: (5 is very satisfied, 1 is very dissatisfied)

Q4. Things about buses on Route: (5 is very satisfied, 1 is very dissatisfied)

### RapidRide E Line: Transfer Systems





#### RapidRide E Line: Buses Transferred to/from for RapidRide



#### RapidRide E Line: Frequency and Reliability of Buses



#### RapidRide E Line: Fare Payment, ORCA Reader





# RapidRide E Line: Proof of Payment





# RapidRide E Line: Compared to Other Metro Service



# RapidRide E Line: Information Sources



# RapidRide E Line: Important Elements at the Bus Stop



#### RapidRide E Line: Recommendations for Improvements