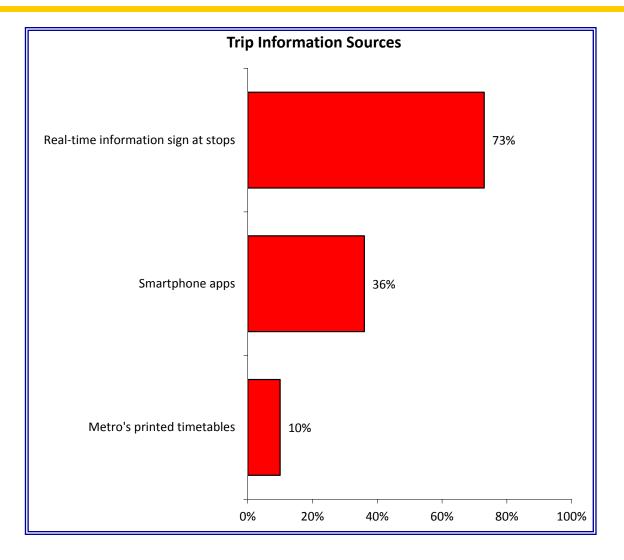

and Personal Safety on Route





- Q1. Trip time on Route: (5 is very satisfied, 1 is very dissatisfied)
- Q2. Personal safety on Route: (5 is very satisfied, 1 is very dissatisfied)

#### RapidRide E Line: Bus Waiting Areas and Buses on Route





Q3. Waiting area where you boarded the Route for this trip: (5 is very satisfied, 1 is very dissatisfied)

Q4. Things about buses on Route: (5 is very satisfied, 1 is very dissatisfied)

### RapidRide E Line: Transfer Systems





#### RapidRide E Line: Buses Transferred to/from for RapidRide



#### RapidRide E Line: Frequency and Reliability of Buses



#### RapidRide E Line: Fare Payment, ORCA Reader





# RapidRide E Line: Proof of Payment





# RapidRide E Line: Compared to Other Metro Service



# RapidRide E Line: Information Sources



# RapidRide E Line: Important Elements at the Bus Stop



#### RapidRide E Line: Recommendations for Improvements