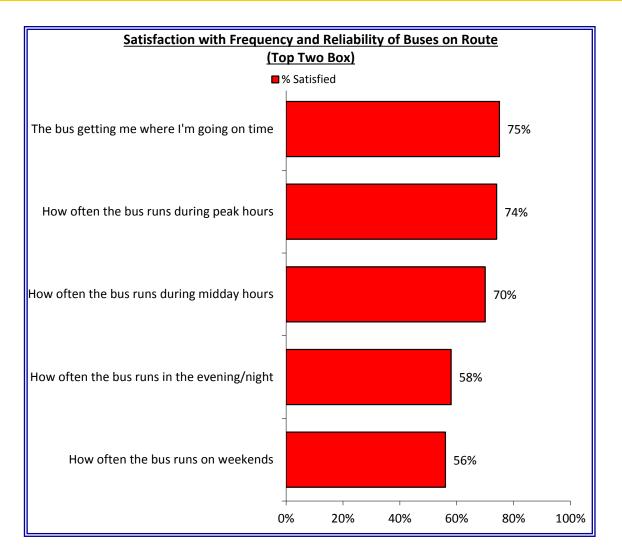

pidRide E Line: Ridership Information







Q11. What is the purpose of the trip you take most often on this Route?

Q12. When do you usually ride this Route?

#### RapidRide E Line: Trip Time and Personal Safety on Route





- Q1. Trip time on Route: (5 is very satisfied, 1 is very dissatisfied)
- Q2. Personal safety on Route: (5 is very satisfied, 1 is very dissatisfied)

#### RapidRide E Line: Bus Waiting Areas and Buses on Route





Q3. Waiting area where you boarded the Route for this trip: (5 is very satisfied, 1 is very dissatisfied)

Q4. Things about buses on Route: (5 is very satisfied, 1 is very dissatisfied)

### RapidRide E Line: Transfer Systems





#### RapidRide E Line: Buses Transferred to/from for RapidRide



#### RapidRide E Line: Frequency and Reliability of Buses



#### RapidRide E Line: Fare Payment, ORCA Reader





# RapidRide E Line: Proof of Payment





# RapidRide E Line: Compared to Other Metro Service



# RapidRide E Line: Information Sources



# RapidRide E Line: Important Elements at the Bus Stop



#### RapidRide E Line: Recommendations for Improvements