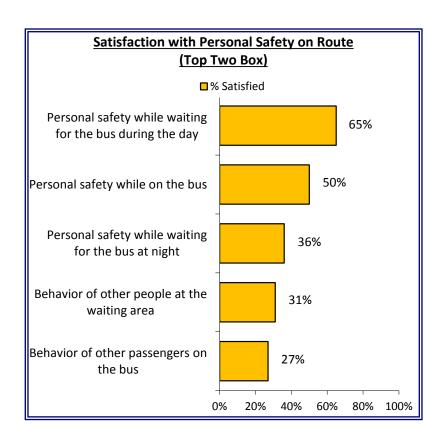

#### RapidRide E Line: Trip Time and Personal Safety on Route

- Q1. Trip time on Route: (5 is very satisfied, 1 is very dissatisfied)
- Q2. Personal safety on Route: (5 is very satisfied, 1 is very dissatisfied)