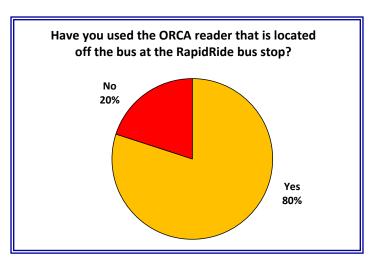

is the purpose of the trip you take most often on this Route?

Q12. When do you usually ride this Route?

#### RapidRide E Line: Trip Time and Personal Safety on Route





- Q1. Trip time on Route: (5 is very satisfied, 1 is very dissatisfied)
- Q2. Personal safety on Route: (5 is very satisfied, 1 is very dissatisfied)

#### RapidRide E Line: Bus Waiting Areas and Buses on Route





Q3. Waiting area where you boarded the Route for this trip: (5 is very satisfied, 1 is very dissatisfied)

Q4. Things about buses on Route: (5 is very satisfied, 1 is very dissatisfied)

### RapidRide E Line: Transfer Systems





#### RapidRide E Line: Buses Transferred to/from for RapidRide



#### RapidRide E Line: Frequency and Reliability of Buses



#### RapidRide E Line: Fare Payment, ORCA Reader





# RapidRide E Line: Proof of Payment





# RapidRide E Line: Compared to Other Metro Service



# RapidRide E Line: Information Sources



# RapidRide E Line: Important Elements at the Bus Stop



#### RapidRide E Line: Recommendations for Improvements