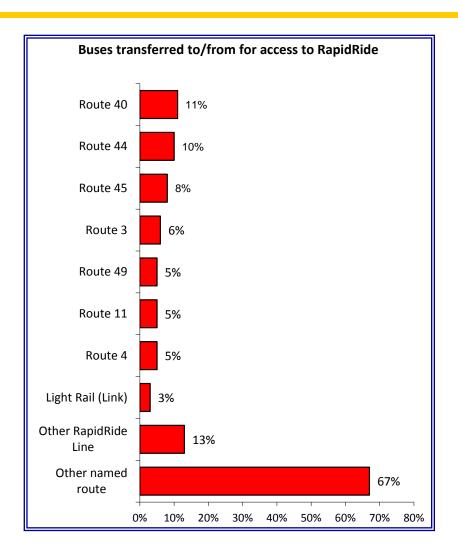

14% |
| 65 a               | nd older        | 8%  |

#### RapidRide E Line: Ridership Information







Q11. What is the purpose of the trip you take most often on this Route?

Q12. When do you usually ride this Route?

#### RapidRide E Line: Trip Time and Personal Safety on Route





- Q1. Trip time on Route: (5 is very satisfied, 1 is very dissatisfied)
- Q2. Personal safety on Route: (5 is very satisfied, 1 is very dissatisfied)

#### RapidRide E Line: Bus Waiting Areas and Buses on Route





Q3. Waiting area where you boarded the Route for this trip: (5 is very satisfied, 1 is very dissatisfied)

Q4. Things about buses on Route: (5 is very satisfied, 1 is very dissatisfied)

### RapidRide E Line: Transfer Systems





#### RapidRide E Line: Buses Transferred to/from for RapidRide



#### RapidRide E Line: Frequency and Reliability of Buses



#### RapidRide E Line: Fare Payment, ORCA Reader





# RapidRide E Line: Proof of Payment





# RapidRide E Line: Compared to Other Metro Service



# RapidRide E Line: Information Sources



# RapidRide E Line: Important Elements at the Bus Stop



#### RapidRide E Line: Recommendations for Improvements