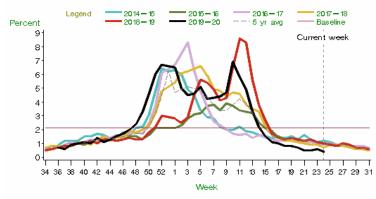

• During the week ending June 13th, the percent of emergency department (ED) visits for influenza-like illness (ILI) was below baseline levels among all ages combined, and among each individual age group. Among every age group except for adults ages 65 years and older, the percent of ED ILI visits overall this season is higher than observed during each of the previous five influenza seasons. The percent of ED ILI visits has been highest among pediatric age groups, peaking at or above four of the previous five influenza seasons. This season, the percent of admissions for influenza has been highest among adults ages 65 years and older, but below levels observed during each of the previous five influenza seasons.

## King County syndromic surveillance

Weekly Percent of ED Visits for ILI by Year

All ages

Note: The change from ICD-9 to ICD-10 codes in October 2015 may impact trends. Last updated Jun 14, 2020 ; 'current week' is week ending Jun 13, 2020 Baseline: Mean % ILI during non-flu weeks for previous three seasons, adding two standard deviations A non-flu week is a period of 2+ consecutive weeks where each one accounted for <2% of the season's total number of specimens that tested positive for influenza by PCR.