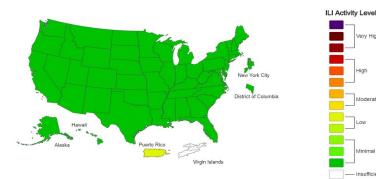

## National data from CDC **FLU**VIEW

A Weekly Influenza Surveillance Report Prepared by the Influenza Division

Influenza-Like Illness (ILI) Activity Level Indicator Determined by Data Reported to ILINet

## CDC

erv Hiah

Incufficient Data

National Influenza Update

Global Influenza Update

\*This map uses the proportion of outpatient visits to healthcare providers for influenza-like illness to measure the ILI activity level within a state. It does not, however, measure the extent of geographic spread of flu within a state. Therefore, outbreaks occurring in a single city could cause the

state to display high activity levels. \*Data collected in ILINet may disproportionately represent certain populations within a state, and therefore may not accurately depict the full picture of influenza activity for the whole state

Pacular on initiation and accurate on the whole state. "Data displayed in this image are based on data collected in ILINet, whereas the State and Territorial flu activity map are based on reports from state and territorial epidemiologists. The data presented in this map is preliminary and may change as more data is received. "Differences in the data presented by CDC and state health departments likely represent differing levels of data completeness with data