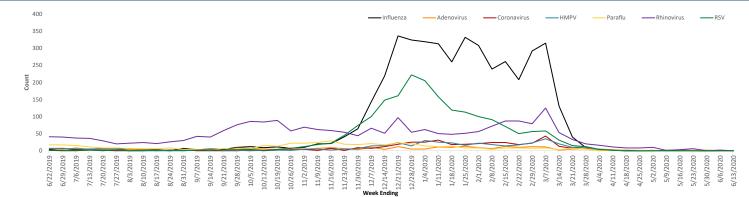

• The percent of positive tests for respiratory viral pathogens at King County laboratories was below levels observed this time of year and below peak levels observed during the previous five seasons. COVID-19 testing is not currently included in laboratory reporting of respiratory pathogens.