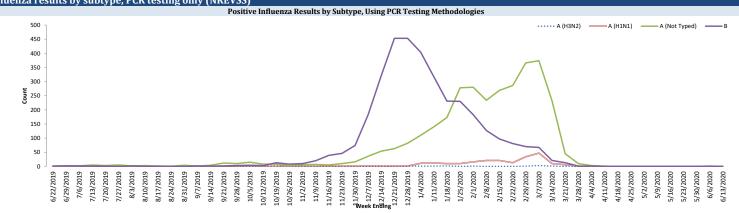

<sup>2</sup>Based on Public Health - Seattle & King County's syndromic surveillance data representing aggregate percent of visits to King County EDs.

| Submissions to NREVSS by King County labs, PCR testing only |                                                   |                                                                        |                                                                                       |                                                                                                      |                                                                                                                          |                                                                                                                                  |                                                                                                                                                   |  |  |  |  |  |  |  |
|-------------------------------------------------------------|---------------------------------------------------|------------------------------------------------------------------------|---------------------------------------------------------------------------------------|------------------------------------------------------------------------------------------------------|--------------------------------------------------------------------------------------------------------------------------|----------------------------------------------------------------------------------------------------------------------------------|---------------------------------------------------------------------------------------------------------------------------------------------------|--|--|--|--|--|--|--|
| Week ending                                                 | # Labs reporting                                  | A (H1N1)                                                               | A (H3N2)                                                                              | A (Not typed)                                                                                        | В                                                                                                                        | # Tested                                                                                                                         | % Flu positive                                                                                                                                    |  |  |  |  |  |  |  |
| 5/23/2020                                                   | 21                                                | 0                                                                      | 0                                                                                     | 0                                                                                                    | 0                                                                                                                        | 211                                                                                                                              | 0%                                                                                                                                                |  |  |  |  |  |  |  |
| 5/30/2020                                                   | 9                                                 | 0                                                                      | 0                                                                                     | 0                                                                                                    | 0                                                                                                                        | 201                                                                                                                              | 0%                                                                                                                                                |  |  |  |  |  |  |  |
| 6/6/2020                                                    | 8                                                 | 0                                                                      | 0                                                                                     | 0                                                                                                    | 1                                                                                                                        | 110                                                                                                                              | 0.9%                                                                                                                                              |  |  |  |  |  |  |  |
| 6/13/2020                                                   | 5                                                 | 0                                                                      | 0                                                                                     | 0                                                                                                    | 0                                                                                                                        | 96                                                                                                                               | 0%                                                                                                                                                |  |  |  |  |  |  |  |
|                                                             | Week ending<br>5/23/2020<br>5/30/2020<br>6/6/2020 | Week ending # Labs reporting   5/23/2020 21   5/30/2020 9   6/6/2020 8 | Week ending # Labs reporting A (H1N1)   5/23/2020 21 0   5/30/2020 9 0   6/6/2020 8 0 | Week ending # Labs reporting A (H1N1) A (H3N2)   5/23/2020 21 0 0   5/30/2020 9 0 0   6/6/2020 8 0 0 | Week ending # Labs reporting A (H1N1) A (H3N2) A (Not typed)   5/23/2020 21 0 0 0   5/30/2020 9 0 0 0   6/6/2020 8 0 0 0 | Week ending # Labs reporting A (H1N1) A (H3N2) A (Not typed) B   5/23/2020 21 0 0 0 0   5/30/2020 9 0 0 0 0   6/6/2020 8 0 0 0 1 | Week ending # Labs reporting A (H1N1) A (H3N2) A (Not typed) B # Tested   5/23/2020 21 0 0 0 0 211   5/30/2020 9 0 0 0 201   6/6/2020 8 0 0 0 110 |  |  |  |  |  |  |  |

Influenza results by subtype, PCR testing only (NREVSS)

|                     |                        |         |          |           |          |           |          |           |          |           | P        | ositiv    | e an      | i Neg     | gativ     | e Inf    | luen     | za R     | esult | s, Us       | sing | PCR        | Test     | ing l    | Meth     | odol      | ogies    |          |                               |           |          |           |           |          |           |           |           |          |          |          |          |                      |  |
|---------------------|------------------------|---------|----------|-----------|----------|-----------|----------|-----------|----------|-----------|----------|-----------|-----------|-----------|-----------|----------|----------|----------|-------|-------------|------|------------|----------|----------|----------|-----------|----------|----------|-------------------------------|-----------|----------|-----------|-----------|----------|-----------|-----------|-----------|----------|----------|----------|----------|----------------------|--|
| 3500 -              | ]                      |         |          |           |          |           |          |           |          |           |          |           |           |           |           |          |          |          |       |             |      |            |          |          |          |           |          |          |                               |           |          |           |           |          |           | P         | ostive    | e Resul  | ts       | Nega     | tive Re  | sults                |  |
| 3000 -              | -                      |         |          |           |          |           |          |           |          |           |          |           |           |           |           |          |          |          |       |             |      |            |          |          |          |           |          |          |                               |           |          |           |           |          |           |           |           |          |          |          |          |                      |  |
| 2500 -              |                        |         |          |           |          |           |          |           |          |           |          |           |           |           |           |          |          |          |       |             |      |            |          |          |          |           |          |          |                               |           |          |           |           |          |           |           |           |          |          |          |          |                      |  |
| <b></b> 2000 -      |                        |         |          |           |          |           |          |           |          |           |          |           |           |           |           |          |          |          |       |             |      |            |          |          |          |           |          |          |                               |           |          |           |           |          |           |           |           |          |          |          |          |                      |  |
| S                   |                        |         |          |           |          |           |          |           |          |           |          |           |           |           |           |          |          |          |       |             |      |            |          |          |          |           |          |          |                               |           |          |           |           |          |           |           |           |          |          |          |          |                      |  |
| 8 <sub>1500</sub> - |                        |         |          |           |          |           |          |           |          |           |          |           |           |           |           |          |          |          |       |             |      |            |          |          |          |           |          |          |                               |           |          |           |           |          |           |           |           |          |          |          |          |                      |  |
|                     |                        |         |          |           |          |           |          |           |          |           |          |           |           |           |           |          |          |          |       |             |      |            |          |          |          |           |          |          |                               |           |          |           |           |          |           |           |           |          |          |          |          |                      |  |
| 1000 -              | 1                      |         |          |           |          |           |          |           |          |           |          |           |           |           |           |          |          |          |       |             |      |            |          |          |          |           |          |          |                               |           |          |           |           |          |           |           |           |          |          |          |          |                      |  |
| 500 -               |                        |         |          |           |          |           |          |           |          |           |          |           |           |           |           |          |          |          |       |             |      |            |          |          |          |           |          |          |                               |           |          |           |           |          |           |           |           |          |          |          |          |                      |  |
| 0 -                 |                        |         |          |           |          |           |          |           |          |           |          |           |           |           |           |          |          |          |       |             |      |            |          |          |          |           |          |          |                               |           |          |           |           |          |           |           |           |          |          |          |          |                      |  |
|                     | ត្រូ                   | 19      | 61       | 61 61     | 19       | 19        | 19       | 19        | 61       | 61 61     | 19       | 61 9      | n 61      | 19        | 19        | 19       | 61 0     | 61       | 19    | 19          | 19   | 19         | 19       |          | 2 2      | 20        | 20       | 2 2      | 2 2                           | 20        | 20       | 20        | 2 2       | 2 2      | 50        | 20        | 20        | 2 2      |          | 2 2      | 20       | 2 2                  |  |
| Č                   | /20                    | 7/6/20: | /50      | /20       | /20      | /20       | /20      | /20       | 50       | /20       | /20      | /20       | /20       | /20       | /20       | /20      | /20      | /23/2019 | /20   | /20         | /20  | /20        | /20      | 1/4/2020 | /18/2020 | /20       | /20      | /20:     | 0202/21                       | /20       | /20:     | /20       | /20       | /20      | /20       | /20       | /20       | /20      | 07/20    | /23/2020 | /30/2020 | 6/6/2020<br>/13/2020 |  |
|                     | 6/22/2019<br>6/29/2019 | 7/6     | 7/13/201 | 7/27/2019 | 8/3/2019 | 8/10/2019 | 8/17/201 | 8/24/2019 | 8/31/201 | 9/14/2019 | 9/21/201 | 9/28/2019 | 102/21/01 | 10/19/201 | 10/26/201 | 11/2/201 | 11/9/201 | /23      | /30   | at 2/7/2019 | /14  | 12/21/2019 | /28/2019 | 1/4/2020 | /18      | 1/25/2020 | 2/1/2020 | 2/8/2020 | 02 02/21/21 /2<br>2/22 /20 20 | 2/29/2020 | 3/7/2020 | 3/14/2020 | 3/21/2020 | 4/4/2020 | 4/11/2020 | 4/18/2020 | 4/25/2020 | 5/2/2020 | 5/9/2020 | 5/23     | /30      | 6/6<br>5/13          |  |
| ,                   | 9 9                    |         |          |           |          | 00        | 00       | 00        | 00       | 6         | 6        | σ,        | - 6       | 9         | 10        | 1        |          | 1 1      | W¥e   | ek Eho      | ding | 12         | 12       | -        |          | Ч         |          |          | 5 6                           | 7         |          | ŝ         | m n       | n        | 4         | 4         | 4         |          | Ľ        | n n      | ŝ        | 9                    |  |