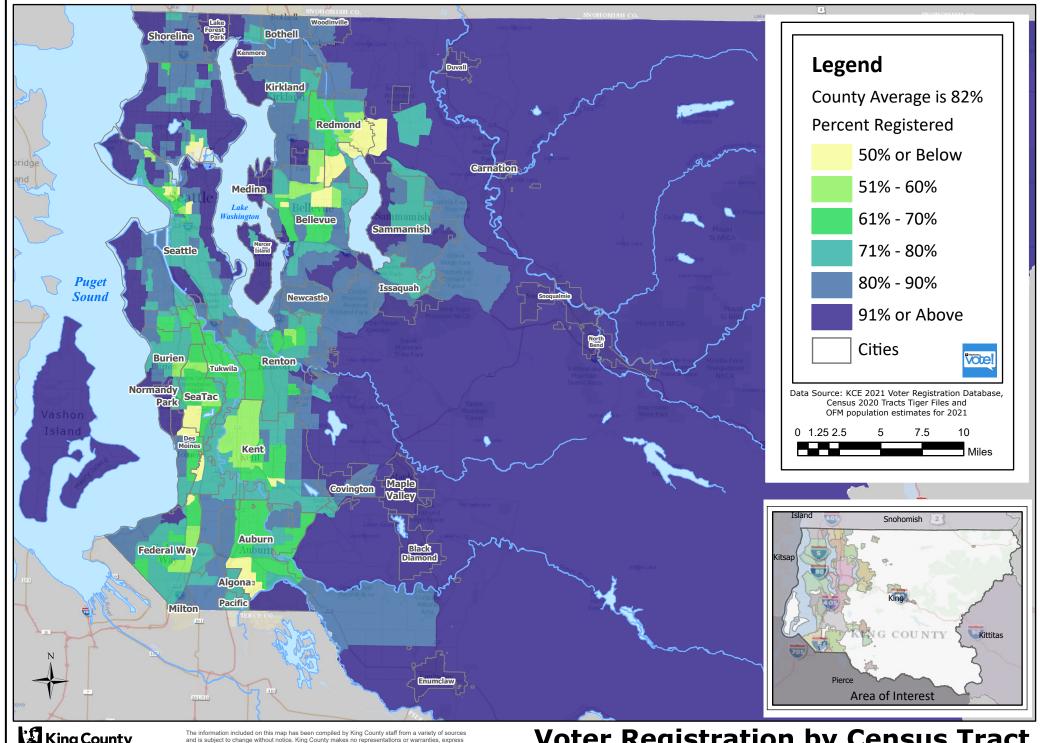

King County

Department of Elections May 2022

or implied, as to accuracy, completeness, timeliness, or rights to the use of such information. This document is not intended for use as a survey product. King County shall not be liable for any general, special, indirect, incidental, or consequential damages including, but not limited to, lost revenues or lost profits resulting from the use or misuse of the information contained on this map. Any sale of this map or information on this map is prohibited except by written permission of King County. Document Path: Y:\ESJ\Projects\VoterReg\PercVoteReg\PercVoteReg.aprx

**Voter Registration by Census Tract 2021 General Election**