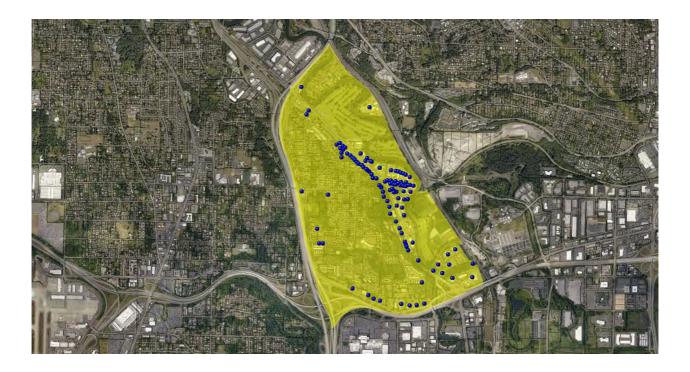

The most visible development project is the Sound Transit Link Light Rail extension from the SeaTac Airport Station to the new Angle Lake Station. The Light Rail line has been extended from South 176th Street south along the east edge of Sea-Tac Airport and 28th Avenue South to the new Angle Lake Station at South 200th St. The elevated station includes a day-use park and ride. The picture below shows a view from the elevated station. Service to the new Angle Lake Station began in September of 2016.

The above map provides an overview of the redevelopment activity occurring in response to the new light rail station. The City of SeaTac passed Ordinance 15-1015 on November 24, 2015 revising the Angle Lake Station Overlay. This overlay, shown in blue above, is intended to encourage transitoriented development within its borders.

At least four projects are under development around this new light rail station. Their locations are shown on the above map and summarized on the following page.

1. Wright Runstad & Company is interested in building more than 1 million square feet of office, hotel, and/or retail space next to the station at South 200th Street and 28th Avenue South. They