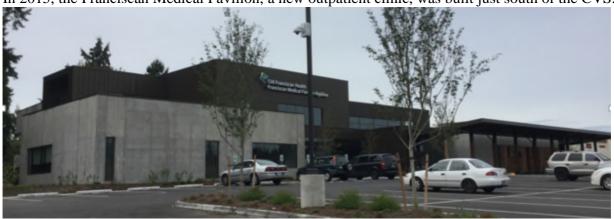

In 2014, one of the first CVS stores in the state was opened at the southwest corner of South 160<sup>th</sup> Street and 1<sup>st</sup> Avenue South as shown in the picture below.

In 2015, the Franciscan Medical Pavilion, a new outpatient clinic, was built just south of the CVS.