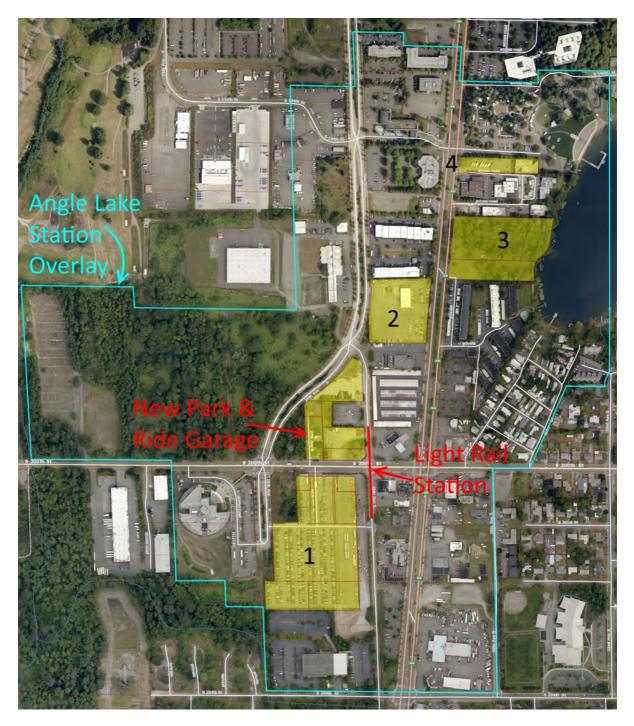

The above map provides an overview of the redevelopment activity occurring in response to the new light rail station. The City of SeaTac passed Ordinance 15-1015 on November 24, 2015 revising the Angle Lake Station Overlay. This overlay, shown in blue above, is intended to encourage transitoriented development within its borders.

At least four projects are under development around this new light rail station. Their locations are shown on the above map and summarized on the following page.

1. Wright Runstad & Company is interested in building more than 1 million square feet of office, hotel, and/or retail space next to the station at South 200th Street and 28th Avenue South. They

already have an option to buy the land in place. They attempted to secure the FAA's new Seattle Office, but lost that bid to the new Des Moines Creek Business Park located at South 216<sup>th</sup> Street and 24<sup>th</sup> Avenue South. After losing the bid, Wright Runstad & Company said that they still plan on building the project once they find a suitable user.

- 2. Just to the north of the station, AVS Communities completed construction on a 215,000 square foot senior housing building containing 289 units in late 2016. The "Reserve at SeaTac" is located at 19707 International Boulevard.
- 3. Building permits have been issued for the new Residence Inn at Marriott at 19608 International Blvd. Dallas-based Western International is building the extended-stay property next to Angle Lake Park.
- 4. Since 2013, Ariel Development has been planning to build a five-story, 150-room Hyatt Place at 19518 International Boulevard. In November 2015, the company listed the property for sale with the master use permit and building permit already obtained, and a signed franchise agreement.