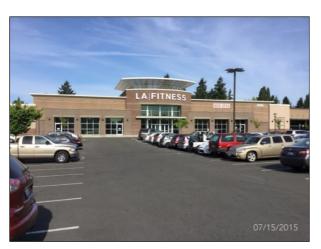

A bird's eye view of the Burien Town Square project is shown on the next page.

Another development for downtown Burien was the arrival of a new LA Fitness in Burien Town Plaza. This new health club is pictured to the left.

The 45,000 square foot facility opened for business in January of 2015. Amenities include a swimming pool, sauna, spa, along with racquet ball and basketball courts.

This site was previously home to a Saar's Marketplace, but that discount grocery store closed its doors in 2012. The conversion of this site from a low-end grocery store to a high-end gym is a good