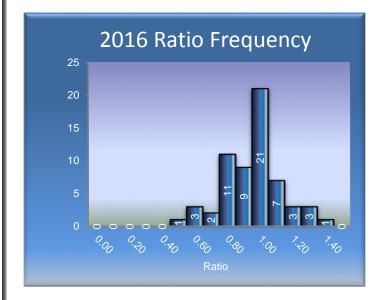

Prior to assigning values for the 2017 assessment, a preliminary ratio study of the 2016 values provides a benchmark for the current assessment level. The assessment level of 85.30% and PRD of 1.07% fall outside the recommended ranges as well as high variation and uniformity issues. The ratio range is from 42.87% to 1.31% with 33 sales above the weighted mean and 28 below. The preliminary 2016 value ratio study can be found in the addendum of this report.