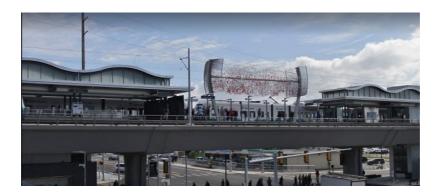

The most visible development project is the Sound Transit Link Light Rail extension from the SeaTac Airport Station to the new Angle Lake Station. The Light Rail line has been extended from South 176th Street south along the east edge of Sea-Tac Airport and 28th Avenue South to the new Angle Lake Station at South 200th St. The elevated station includes a day-use park and ride. The picture below shows a view from the elevated station. Service to the new Angle Lake Station began in September of 2016.