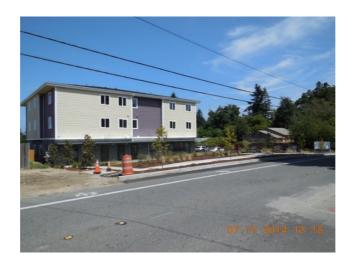

Neighborhood Description: Commercial properties within this neighborhood are concentrated along Des Moines Memorial Drive which is the main north/south arterial through this neighborhood. A defining characteristic of this neighborhood is its location below the flight path of planes landing at or taking off from Sea-Tac Airport. Due to the noise from the planes, the portion of this neighborhood south of South 128th Street has slowly been transitioning from single-family residential to more industrial uses. Today, commercial uses such as long-term airport parking providers are scattered among historically residential neighborhoods. One such operator, Park N Jet's Lot-2, is pictured below. This business purchased four neighboring residences between 2013 and 2014 in order to expand their parking operation. Construction of their expanded parking lot was completed in early 2015.