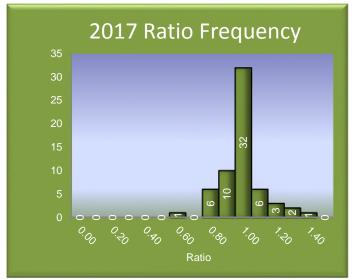

For the 2017 assessment, the improved sales used include all arm's length market transactions that occurred from January 1, 2014 through April 24, 2017. Area 50 contains seventy-four (74) improved sales during this time period. Thirteen sales (13) were excluded from the ratio study for the following reasons: buildings on leased land, characteristic changes between the date of sale and the valuation date, atypical absolute net leases, parcels that were segregated into smaller parcels or merged with another parcel(s) after the sale, and sales which occurred after the assessment date. Sales data was obtained from excise tax records and verified with property owners, brokers, and/or agents whenever possible. Hence, the ratio study is based on sixty-one (61) improved sales.