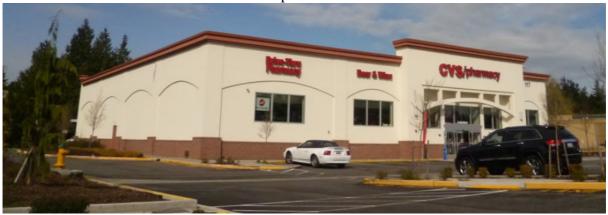

In 2014, one of the first CVS stores in the state was opened at the southwest corner of South 160<sup>th</sup> Street and 1<sup>st</sup> Avenue South as shown in the picture below.

In 2015, the Franciscan Medical Pavilion, a new outpatient clinic, was built just south of the CVS.