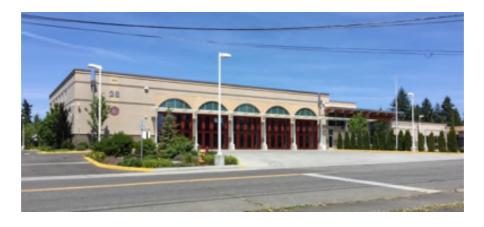

Recent construction in this neighborhood includes the new Fire Station #28 for the Burien/Normandy Park Fire Department which was completed in 2016.

A new construction project currently in progress is the replacement of the old Burien Medical Center formerly known as the Group Health Clinic located at 140 S.W. 146<sup>th</sup> Street. Building permits were issued in 2016 for construction of a new 23,600 square foot outpatient clinic which is being built next to the existing medical center. The existing building will be demolished to create a parking lot after the new clinic is completed which is expected in late 2017. <sup>2</sup>