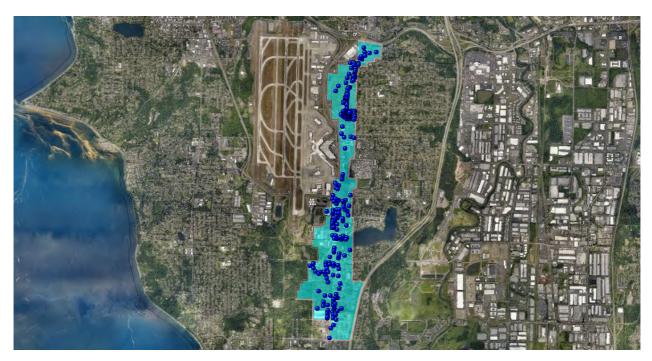

The most visible development project is the Sound Transit Link Light Rail extension from the SeaTac Airport Station to the new Angle Lake Station. The Light Rail line has been extended from South 176th Street south along the east edge of Sea-Tac Airport and 28th Avenue South to the new Angle Lake Station at South 200th St. The elevated station includes a day-use park and ride. The picture below shows a view from the elevated station. Service to the new Angle Lake Station began in September of 2016.

The above map provides an overview of the redevelopment activity occurring in response to the new light rail station. The City of SeaTac passed Ordinance 15-1015 on November 24, 2015 revising the Angle Lake Station Overlay. This overlay, shown in blue above, is intended to encourage transitoriented development within its borders.

At least four projects are under development around this new light rail station. Their locations are shown on the above map and summarized on the following page.

1. Wright Runstad & Company is interested in building more than 1 million square feet of office, hotel, and/or retail space next to the station at South 200th Street and 28th Avenue South. They