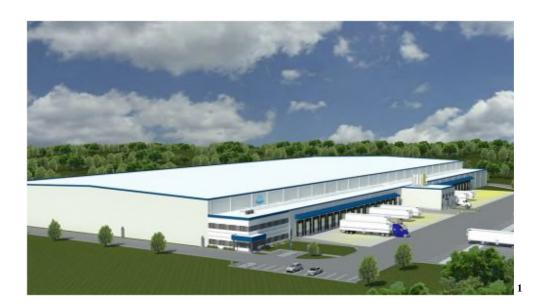

In the Highline area of Neighborhood 50-15, a new cold-storage warehouse facility is being built. Bridge Development Partners LLC bought a 13.40 acre site located at 1010 South 146<sup>th</sup> Street where construction of a 241,140 square foot cold-storage warehouse is in progress. Completion of the new warehouse is expected in 2017.