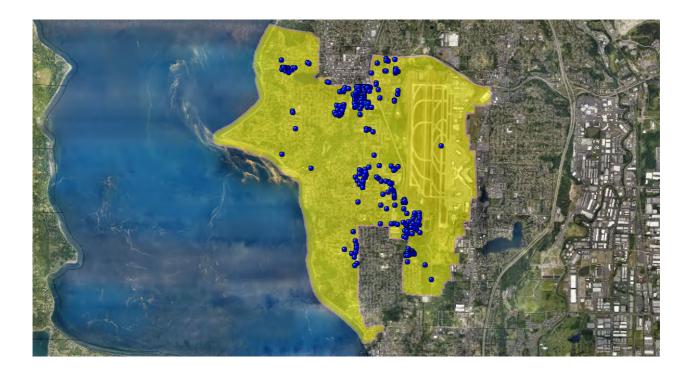

The most visible development project is the Sound Transit Link Light Rail extension from the SeaTac Airport Station to the new Angle Lake Station. The Light Rail line has been extended from South 176th Street south along the east edge of Sea-Tac Airport and 28th Avenue South to the new Angle Lake Station at South 200th St. The elevated station includes a day-use park and ride. The picture below shows a view from the elevated station. Service to the new Angle Lake Station began in September of 2016.

The above map provides an overview of the redevelopment activity occurring in response to the new light rail station. The City of SeaTac passed Ordinance 15-1015 on November 24, 2015 revising the Angle Lake Station Overlay. This overlay, shown in blue above, is intended to encourage transitoriented development within its borders.

At least four projects are under development around this new light rail station. Their locations are shown on the above map and summarized on the following page.

1. Wright Runstad & Company is interested in building more than 1 million square feet of office, hotel, and/or retail space next to the station at South 200th Street and 28th Avenue South. They