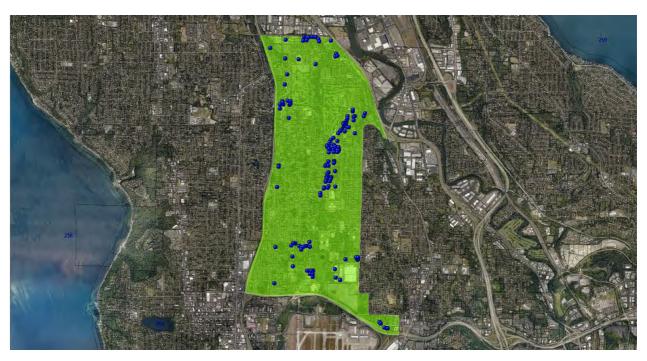

The most visible development project is the Sound Transit Link Light Rail extension from the SeaTac Airport Station to the new Angle Lake Station. The Light Rail line has been extended from South 176th Street south along the east edge of Sea-Tac Airport and 28th Avenue South to the new Angle Lake Station at South 200th St. The elevated station includes a day-use park and ride. The picture below shows a view from the elevated station. Service to the new Angle Lake Station began in September of 2016.

The above map provides an overview of the redevelopment activity occurring in response to the new light rail station. The City of SeaTac passed Ordinance 15-1015 on November 24, 2015 revising the Angle Lake Station Overlay. This overlay, shown in blue above, is intended to encourage transitoriented development within its borders.

At least four projects are under development around this new light rail station. Their locations are shown on the above map and summarized on the following page.

1. Wright Runstad & Company is interested in building more than 1 million square feet of office, hotel, and/or retail space next to the station at South 200th Street and 28th Avenue South. They