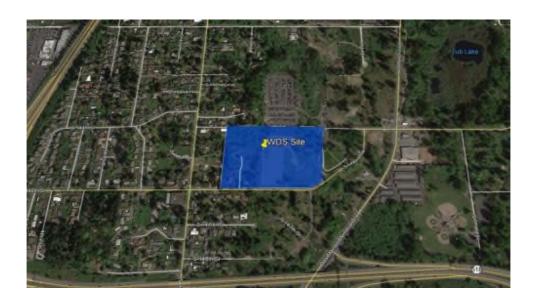

The most visible development project is the Sound Transit Link Light Rail extension from the SeaTac Airport Station to the new Angle Lake Station. The Light Rail line has been extended from South 176th Street south along the east edge of Sea-Tac Airport and 28th Avenue South to the new Angle Lake Station at South 200th St. The elevated station includes a day-use park and ride. The picture below shows a view from the elevated station. Service to the new Angle Lake Station began in September of 2016.

The above map provides an overview of the redevelopment activity occurring in response to the new light rail station. The City of SeaTac passed Ordinance 15-1015 on November 24, 2015 revising the Angle Lake Station Overlay. This overlay, shown in blue above, is intended to encourage transitoriented development within its borders.

At least four projects are under development around this new light rail station. Their locations are shown on the above map and summarized on the following page.

1. Wright Runstad & Company is interested in building more than 1 million square feet of office, hotel, and/or retail space next to the station at South 200th Street and 28th Avenue South. They