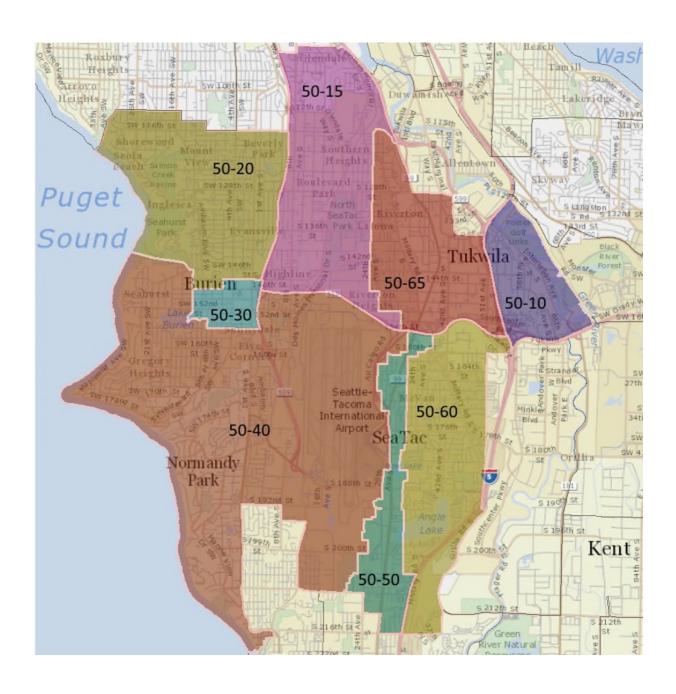

# **GEO AREA 50 MAP**

#### Area 50 Neighborhoods

- 50-10 Central Tukwila
- **50-15** Boulevard Park and North SeaTac
- **50-20** Northwest Burien
- **50-30** Downtown Burien
- **50-40** Central Highline
- 50-50 Downtown SeaTac
- 50-60 East SeaTac
- **50-65** Tukwila International Boulevard Corridor

#### **Area Overview**

Area 50 is divided into eight neighborhoods: Central Tukwila, Boulevard Park/North SeaTac, Northwest Burien, Downtown Burien, Normandy Park/Central Highline, Downtown SeaTac, East SeaTac, and Tukwila International Boulevard Corridor. Sea-Tac International Airport is the primary economic engine of the area. State Route 99 which is known as the International Boulevard is the primary commercial corridor in the area and hosts the majority of the commercial services stemming from the airport activity.