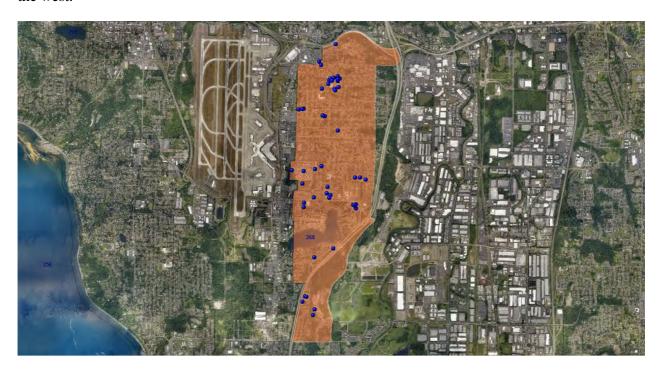

The most visible development project is the Sound Transit Link Light Rail extension from the SeaTac Airport Station to the new Angle Lake Station. The Light Rail line has been extended from South 176th Street south along the east edge of Sea-Tac Airport and 28th Avenue South to the new Angle Lake Station at South 200th St. The elevated station includes a day-use park and ride. The picture below shows a view from the elevated station. Service to the new Angle Lake Station began in September of 2016.

The above map provides an overview of the redevelopment activity occurring in response to the new light rail station. The City of SeaTac passed Ordinance 15-1015 on November 24, 2015 revising the Angle Lake Station Overlay. This overlay, shown in blue above, is intended to encourage transitoriented development within its borders.

At least four projects are under development around this new light rail station. Their locations are shown on the above map and summarized on the following page.

1. Wright Runstad & Company is interested in building more than 1 million square feet of office, hotel, and/or retail space next to the station at South 200th Street and 28th Avenue South. They