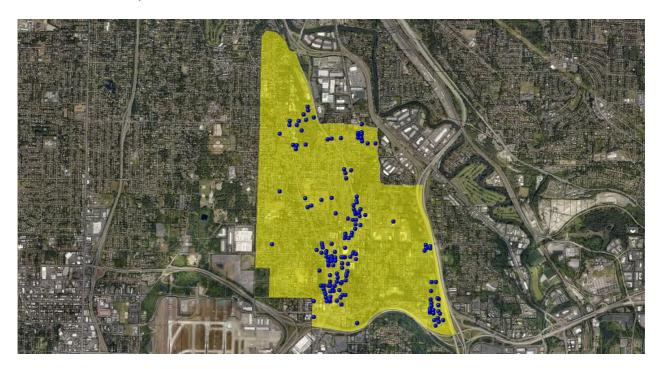

The above map provides an overview of the redevelopment activity occurring in response to the new light rail station. The City of SeaTac passed Ordinance 15-1015 on November 24, 2015 revising the Angle Lake Station Overlay. This overlay, shown in blue above, is intended to encourage transitoriented development within its borders.

At least four projects are under development around this new light rail station. Their locations are shown on the above map and summarized on the following page.

1. Wright Runstad & Company is interested in building more than 1 million square feet of office, hotel, and/or retail space next to the station at South 200th Street and 28th Avenue South. They