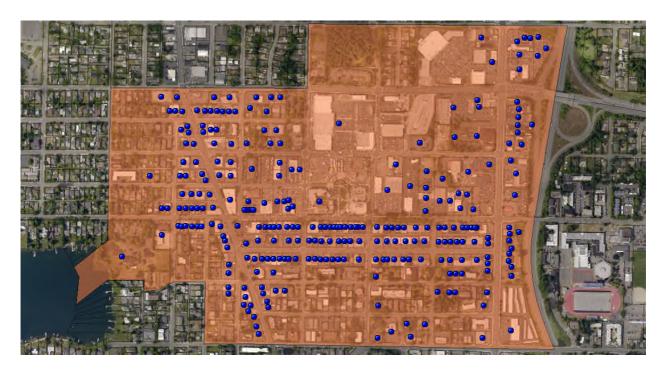

The most visible development project is the Sound Transit Link Light Rail extension from the SeaTac Airport Station to the new Angle Lake Station. The Light Rail line has been extended from South 176th Street south along the east edge of Sea-Tac Airport and 28th Avenue South to the new Angle Lake Station at South 200th St. The elevated station includes a day-use park and ride. The picture below shows a view from the elevated station. Service to the new Angle Lake Station began in September of 2016.

The above map provides an overview of the redevelopment activity occurring in response to the new light rail station. The City of SeaTac passed Ordinance 15-1015 on November 24, 2015 revising the Angle Lake Station Overlay. This overlay, shown in blue above, is intended to encourage transitoriented development within its borders.

At least four projects are under development around this new light rail station. Their locations are shown on the above map and summarized on the following page.

1. Wright Runstad & Company is interested in building more than 1 million square feet of office, hotel, and/or retail space next to the station at South 200th Street and 28th Avenue South. They