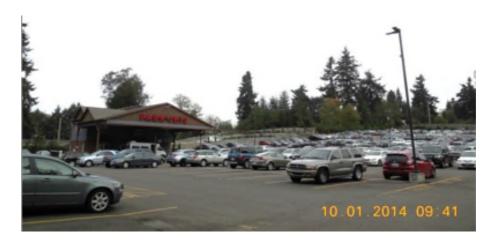

Neighborhood Description: Commercial properties within this neighborhood are concentrated along Des Moines Memorial Drive which is the main north/south arterial through this neighborhood. A defining characteristic of this neighborhood is its location below the flight path of planes landing at or taking off from Sea-Tac Airport. Due to the noise from the planes, the portion of this neighborhood south of South 128th Street has slowly been transitioning from single-family residential to more industrial uses. Today, commercial uses such as long-term airport parking providers are scattered among historically residential neighborhoods. One such operator, Park N Jet's Lot-2, is pictured below. This business purchased four neighboring residences between 2013 and 2014 in order to expand their parking operation. Construction of their expanded parking lot was completed in early 2015.