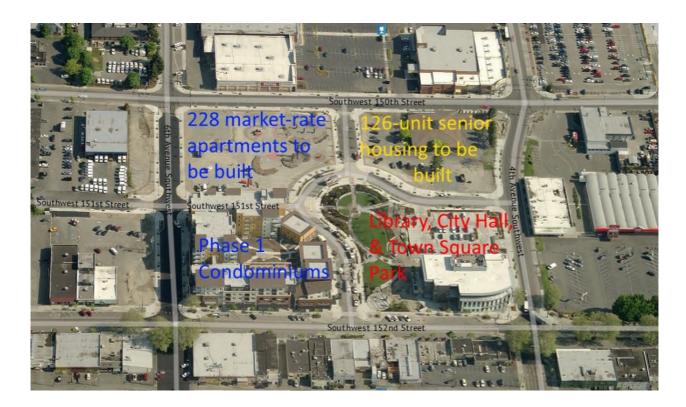

The City of Burien has been working to revive Downtown Burien with Burien Town Square, a mixed-use redevelopment project located at S.W. 151<sup>st</sup> Street and 5<sup>th</sup> Avenue S.W. Phase I of the Burien Town Square is a mixed-use condominium project completed in 2007 which is located at the corner of S.W. 152nd Street and 6th Ave S.W. Vacancy was high for years due to the recession, but the residential condominiums have since been sold and some of the retail space remains vacant.

The next phase which is located at S.W. 152nd Street and 4th Avenue S.W. was finished in 2009 and includes a new King County library branch, city hall, and public plaza. The remaining phases began construction in the summer of 2015 to develop the sites with 228 units of market rate housing and 126 senior apartments. Those two phases are bordered by S.W. 150th Street, 4th Avenue S.W., S.W. 151st Street, and 6th Avenue S.W.

A bird's eye view of the Burien Town Square project is shown on the next page.

Another development for downtown Burien was the arrival of a new LA Fitness in Burien Town Plaza. This new health club is pictured to the left.