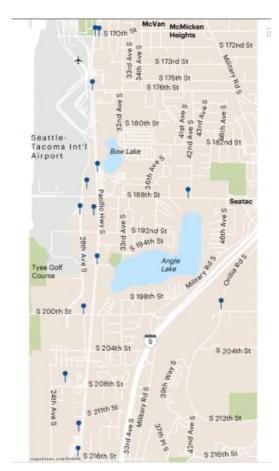

2016. The "Reserve at SeaTac" is located at 19707 International Boulevard.
- 3. Building permits have been issued for the new Residence Inn at Marriott at 19608 International Blvd. Dallas-based Western International is building the extended-stay property next to Angle Lake Park.
- 4. Since 2013, Ariel Development has been planning to build a five-story, 150-room Hyatt Place at 19518 International Boulevard. In November 2015, the company listed the property for sale with the master use permit and building permit already obtained, and a signed franchise agreement.

From South 170<sup>th</sup> St. to South 216<sup>th</sup> Street, a dozen other new construction projects are in the planning stages or are in progress from hotels to apartments, with the majority being new hotels. <sup>4</sup>



<sup>&</sup>lt;sup>4</sup> SeaTac's \$15 minimum wage isn't slowing down real estate projects (Map)

#### 50-60: East SeaTac

**Boundaries:** Neighborhood 50-60 is generally bound by State Route 518 to the north, 51st Avenue South and Orillia Road South to the east, South 216th Street to the South, and 32nd Avenue South to the west.



**Neighborhood Description:** This is primarily a residential neighborhood. It has two pockets of commercial development: at Military Road South and South 164th Street, and South 188th Street just west of Interstate 5. The former is anchored by a supermarket, with smaller retail establishments surrounding it. The latter is centered on the SeaTac City Hall, with smaller businesses nearby taking advantage of the easy access to Interstate 5. Development has b