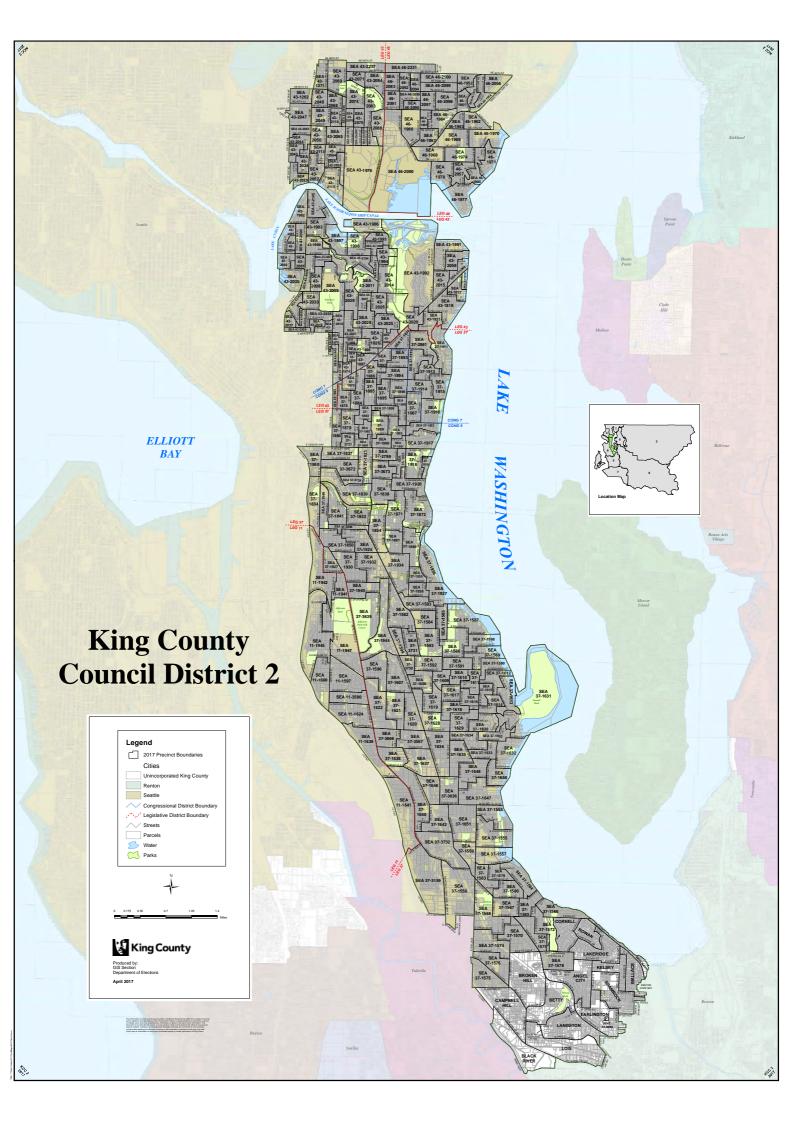

## Committee Assignments and Legislative Districts in the 2<sup>nd</sup>

• Law and Justice, Chair

Legislative Districts: 11, 37, 43, 46

Disclaimer: All staff biographical data and committee assignments are copied directly from official King County Council member websites.

**King County Councilmember Larry Gossett** serves on the Metropolitan King County Council representing many Seattle neighborhoods, including the Central Area, Capitol Hill, Beacon Hill, the Rainier Valley, Seward Park, UW, Fremont, Ravenna, Laurelhurst and the Skyway neighborhood in unincorporated King County.

Born and raised in Seattle, Councilmember Larry Gossett has been a dedicated servant of the people for over 45 years. Gossett's Council district represents an area where he has lived and worked on issues his entire life.