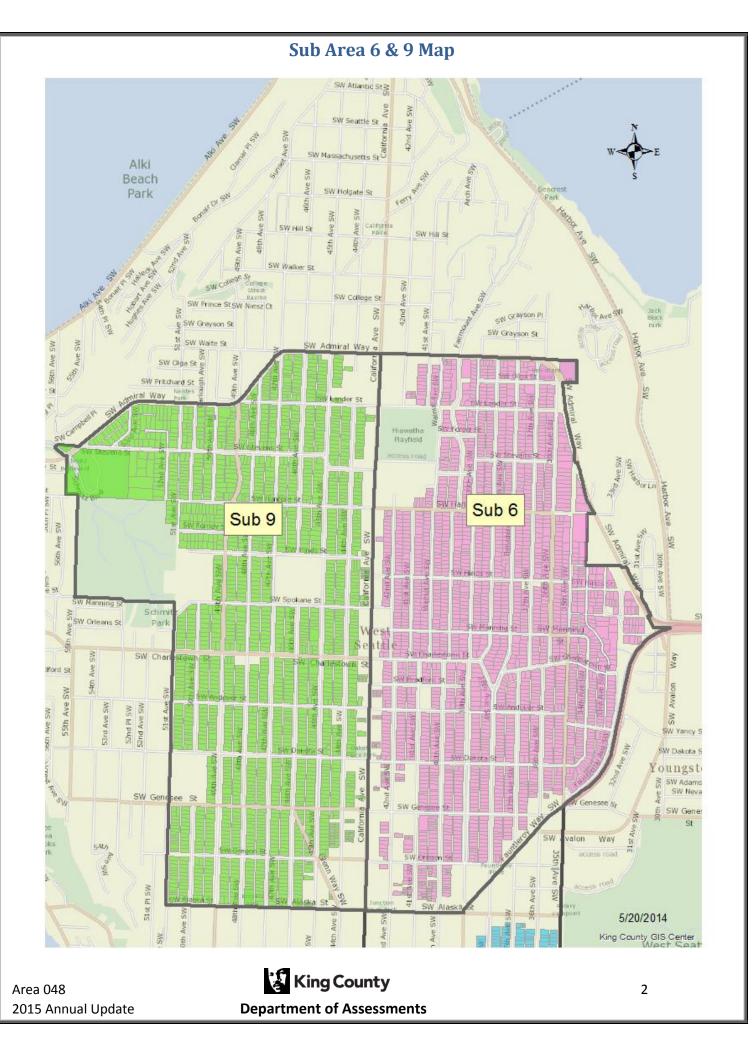

#### Number of one to three unit residences in the population: 5,540

**Summary of Findings:** The analysis for this area consisted of a general review of applicable characteristics, such as: grade, age, condition, stories, living area, views, waterfront, lot size, land problems and neighborhoods. The analysis results showed that a Sub Area based variable needed to be included in the valuation formula in order to improve the uniformity of assessments throughout the area. For instance, Sub Area 3 was generally at lower assessment levels than the rest of the population. This annual update valuation model corrects for these strata differences.

The percentages listed in the following table are total adjustments, not additive adjustments.

| Model<br>Variable | Adj %   | # Sales | # in Pop | % Rep |
|-------------------|---------|---------|----------|-------|
| Sub Area 3        | +13.12% | 202     | 1489     | 14%   |

There were no properties that would receive a multiple variable adjustment.

Generally, Sub Area 3 parcels were at a lower assessment level than the rest of the population. This model corrects for these strata differences.

#### **Improved Parcel Update**

The analysis for this area consisted of a general review of applicable characteristics, such as: grade, age, condition, stories, living area, views, waterfront, lot size, land problems and neighborhoods. The analysis results showed that a Sub Area based variable needed to be included in the valuation formula in order to improve the uniformity of assessments throughout the area. For instance, Sub Area 3 was generally at lower assessment levels than the rest of the population. This annual update valuation model corrects for these strata differences.