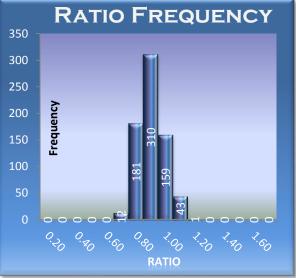

| SAMPLE STATISTICS                                 |           |           |
|---------------------------------------------------|-----------|-----------|
| Sample size (n)                                   | 706       | 250       |
| Mean Assessed Value                               | \$449,000 | 350       |
| Mean Adj. Sales Price                             | \$526,400 | 300 -     |
| Standard Deviation AV                             | \$132,378 | 250 -     |
| Standard Deviation SP                             | \$155,785 |           |
| ASSESSMENT LEVEL                                  |           | 200 -     |
| Arithmetic Mean Ratio                             | 0.858     | 150 -     |
| Median Ratio                                      | 0.855     | 100 -     |
| Weighted Mean Ratio                               | 0.853     |           |
| UNIFORMITY                                        |           | 50 -      |
| Lowest ratio                                      | 0.641     | 0 +       |
| Highest ratio:                                    | 1.103     |           |
| Coefficient of Dispersion                         | 7.86%     |           |
| Standard Deviation                                | 0.084     | 2         |
| Coefficient of Variation                          | 9.75%     | COMME     |
| Price Related Differential (PRD)                  | 1.006     | 1 to 3 U  |
| RELIABILITY                                       |           |           |
| 95% Confidence: Median                            |           | Sales Pri |
| Lower limit                                       | 0.843     | Assessm   |
| Upper limit                                       | 0.862     |           |
| 95% Confidence: Mean                              |           |           |
| Lower limit                                       | 0.852     |           |
| Upper limit                                       | 0.864     |           |
| SAMPLE SIZE EVALUATION                            |           |           |
| N (population size)                               | 5,540     |           |
| B (acceptable error - in decimal)                 | 0.05      |           |
| S (estimated from this sample)                    | 0.084     |           |
| Recommended minimum:                              | 11        |           |
| Actual sample size:                               | 706       |           |
| Conclusion:                                       | ОК        |           |
| NORMALITY                                         |           |           |
| Binomial Test                                     |           |           |
| # ratios below mean:                              | 364       |           |
| # ratios above mean:                              | 342       |           |
| Z:                                                | 0.828     |           |
|                                                   | -         |           |
| Conclusion:<br>*i.e. no evidence of non-normality | Normal*   |           |

#### ENTS:

Init Residences throughout Area 048

rices are adjusted for time to the nent Date of 1/1/2015

Area 048 2015 Annual Update