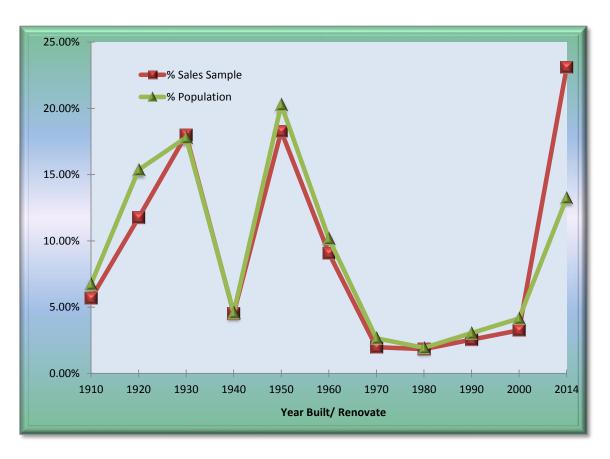

### Sample Representation of Population Year Built or Renovated

#### **Sales Sample**

| Year<br>Built/Ren | Frequency | % Sales Sample |
|-------------------|-----------|----------------|
| 1910              | 40        | 5.67%          |
| 1920              | 83        | 11.76%         |
| 1930              | 127       | 17.99%         |
| 1940              | 32        | 4.53%          |
| 1950              | 129       | 18.27%         |
| 1960              | 64        | 9.07%          |
| 1970              | 14        | 1.98%          |
| 1980              | 13        | 1.84%          |
| 1990              | 18        | 2.55%          |
| 2000              | 23        | 3.26%          |
| 2014              | 163       | 23.09%         |
|                   | 706       |                |

#### Population

| Year<br>Built/Ren | Frequency | % Population |
|-------------------|-----------|--------------|
| 1910              | 374       | 6.75%        |
| 1920              | 851       | 15.36%       |
| 1930              | 986       | 17.80%       |
| 1940              | 254       | 4.58%        |
| 1950              | 1,124     | 20.29%       |
| 1960              | 564       | 10.18%       |
| 1970              | 147       | 2.65%        |
| 1980              | 107       | 1.93%        |
| 1990              | 169       | 3.05%        |
| 2000              | 230       | 4.15%        |
| 2014              | 734       | 13.25%       |
|                   | 5,540     |              |

Sales of new homes built over the last few years are over represented in this sample.

This is a common occurrence due to the fact that most new homes will sell shortly after completion. This over representation was found to lack statistical significance during the modeling process.