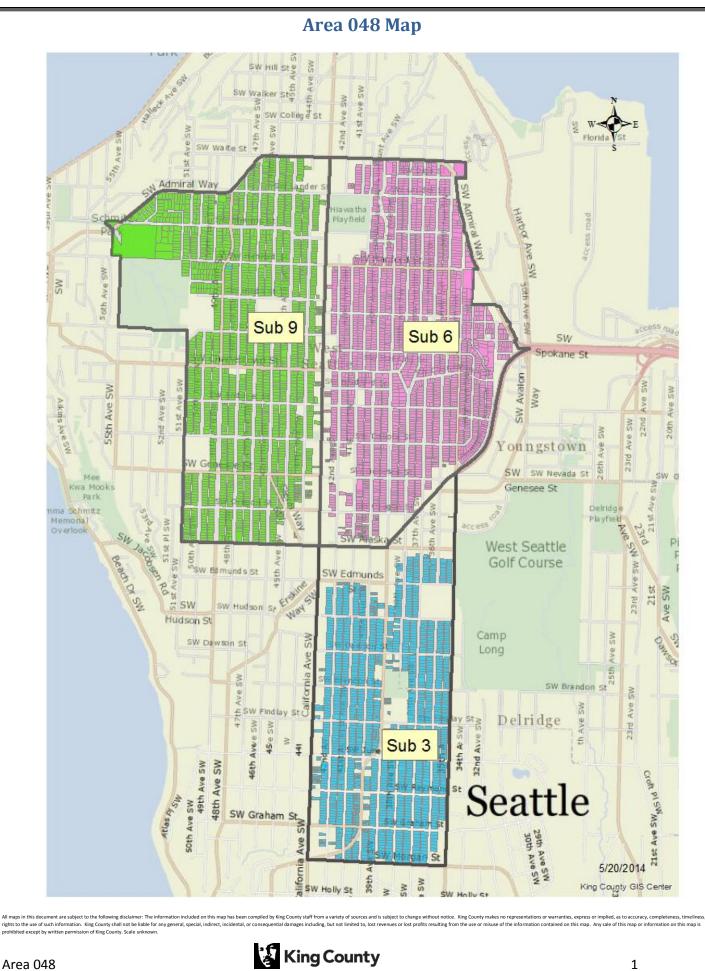

#### Number of one to three unit residences in the population: 5,540

**Summary of Findings:** The analysis for this area consisted of a general review of applicable characteristics, such as: grade, age, condition, stories, living area, views, waterfront, lot size, land problems and neighborhoods. The analysis results showed that a Sub Area based variable needed to be included in the valuation formula in order to improve the uniformity of assessments throughout the area. For instance, Sub Area 3 was generally at lower assessment levels than the rest of the population. This annual update valuation model corrects for these strata differences.

The percentages listed in the following table are total adjustments, not additive adjustments.

| Model<br>Variable | Adj %   | # Sales | # in Pop | % Rep |
|-------------------|---------|---------|----------|-------|
| Sub Area 3        | +13.12% | 202     | 1489     | 14%   |

There were no properties that would receive a multiple variable adjustment.

Generally, Sub Area 3 parcels were at a lower assessment level than the rest of the population. This model corrects for these strata differences.

#### **Improved Parcel Update**

The analysis for this area consisted of a general review of applicable characteristics, such as: grade, age, condition, stories, living area, views, waterfront, lot size, land problems and neighborhoods. The analysis results showed that a Sub Area based variable needed to be included in the valuation formula in order to improve the uniformity of assessments throughout the area. For instance, Sub Area 3 was generally at lower assessment levels than the rest of the population. This annual update valuation model corrects for these strata differences.