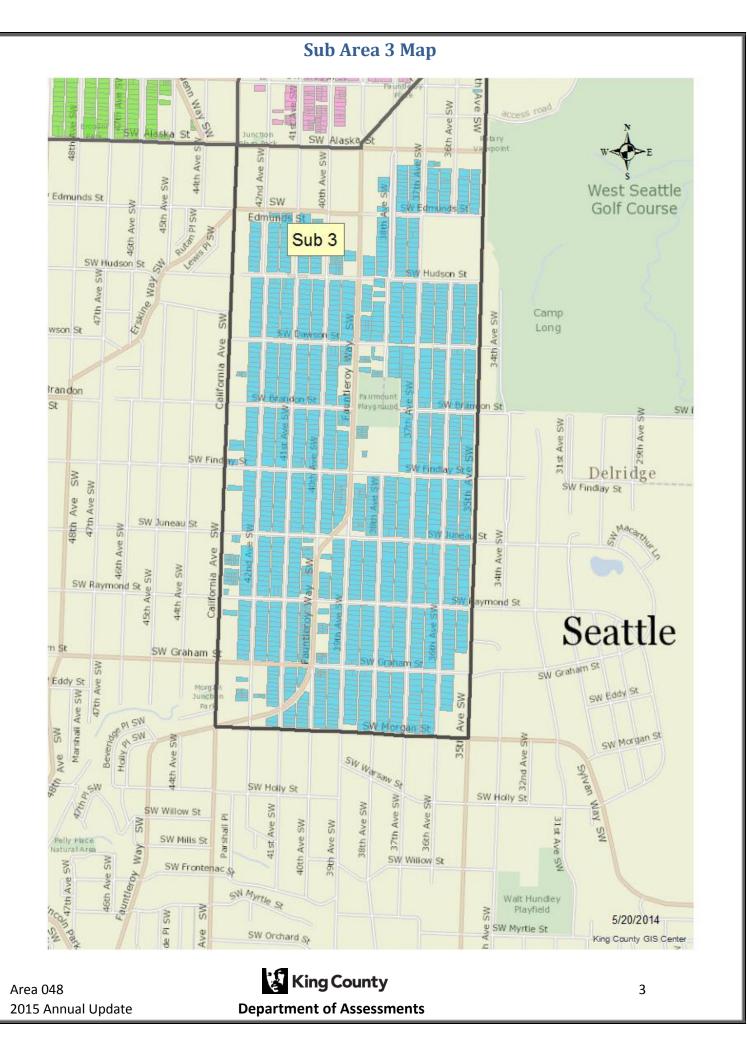

#### Number of one to three unit residences in the population: 5,540

**Summary of Findings:** The analysis for this area consisted of a general review of applicable characteristics, such as: grade, age, condition, stories, living area, views, waterfront, lot size, land problems and neighborhoods. The analysis results showed that a Sub Area based variable needed to be included in the valuation formula in order to improve the uniformity of assessments throughout the area. For instance, Sub Area 3 was generally at lower assessment levels than the rest of the population. This annual update valuation model corrects for these strata differences.

The percentages listed in the following table are total adjustments, not additive adjustments.

| Model<br>Variable | Adj %   | # Sales | # in Pop | % Rep |
|-------------------|---------|---------|----------|-------|
| Sub Area 3        | +13.12% | 202     | 1489     | 14%   |

There were no properties that would receive a multiple variable adjustment.

Generally, Sub Area 3 parcels were at a lower assessment level than the rest of the population. This model corrects for these strata differences.

#### **Improved Parcel Update**

The analysis for this area consisted of a general review of applicable characteristics, such as: grade, age, condition, stories, living area, views, waterfront, lot size, land problems and neighborhoods. The analysis results showed that a Sub Area based variable needed to be included in the valuation formula in order to improve the uniformity of assessments throughout the area. For instance, Sub Area 3 was generally at lower assessment levels than the rest of the population. This annual update valuation model corrects for these strata differences.