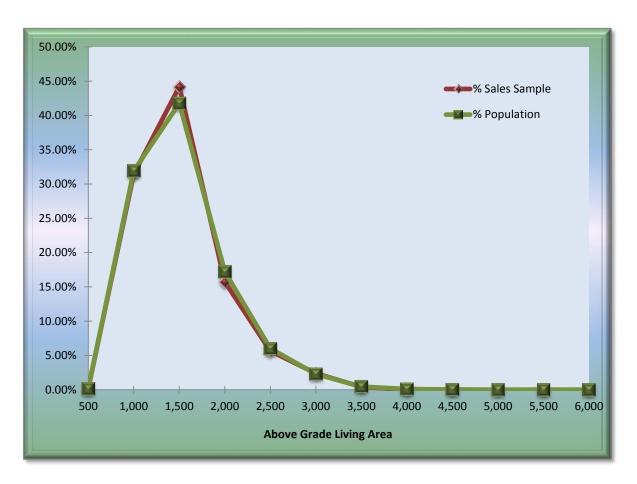

# Sales Sample Representation of Population Above Grade Living Area

#### Sales Sample

| AGLA  | Frequency | % Sales Sample | AGL  |
|-------|-----------|----------------|------|
| 500   | 1         | 0.14%          | 500  |
| 1,000 | 222       | 31.44%         | 1,00 |
| 1,500 | 312       | 44.19%         | 1,50 |
| 2,000 | 111       | 15.72%         | 2,00 |
| 2,500 | 40        | 5.67%          | 2,50 |
| 3,000 | 17        | 2.41%          | 3,00 |
| 3,500 | 3         | 0.42%          | 3,50 |
| 4,000 | 0         | 0.00%          | 4,00 |
| 4,500 | 0         | 0.00%          | 4,50 |
| 5,000 | 0         | 0.00%          | 5,00 |
| 5,500 | 0         | 0.00%          | 5,50 |
| 6,000 | 0         | 0.00%          | 6,00 |
|       | 706       |                |      |

#### **Population** Frequency % Population 8 0.14% 1,769 31.93% 0 0 2,314 41.77% 0 953 17.20% 0 334 6.03% 0 127 2.29% 0 26 0.47% 0 6 0.11% 0 2 0.04% 0 0 0.00% 0 1 0.02% 0 0 0.00% 5,540

The sales sample frequency distribution follows the population distribution very closely with regard to Above Grade Living Area (AGLA). This distribution is ideal for both accurate analysis and appraisals.