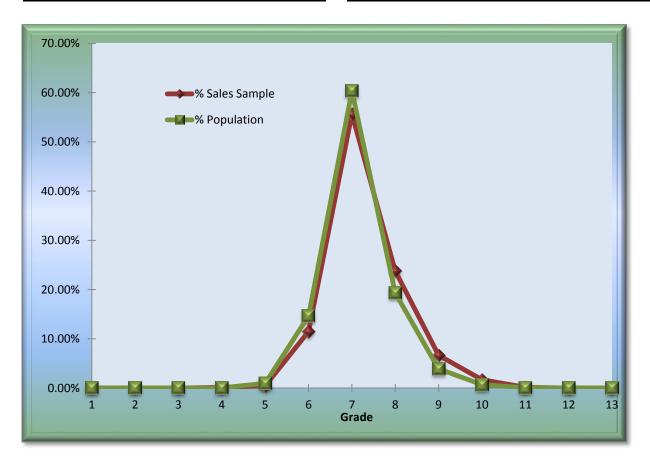

# Sales Sample Representation of Population Building Grade

| Sales Sample |           |                |  |  |
|--------------|-----------|----------------|--|--|
| Grade        | Frequency | % Sales Sample |  |  |
| 1            | 0         | 0.00%          |  |  |
| 2            | 0         | 0.00%          |  |  |
| 3            | 0         | 0.00%          |  |  |
| 4            | 1         | 0.14%          |  |  |
| 5            | 3         | 0.42%          |  |  |
| 6            | 81        | 11.47%         |  |  |
| 7            | 393       | 55.67%         |  |  |
| 8            | 168       | 23.80%         |  |  |
| 9            | 47        | 6.66%          |  |  |
| 10           | 12        | 1.70%          |  |  |
| 11           | 1         | 0.14%          |  |  |
| 12           | 0         | 0.00%          |  |  |
| 13           | 0         | 0.00%          |  |  |
| 706          |           |                |  |  |

| ropulation |           |              |  |  |
|------------|-----------|--------------|--|--|
| Grade      | Frequency | % Population |  |  |
| 1          | 0         | 0.00%        |  |  |
| 2          | 0         | 0.00%        |  |  |
| 3          | 1         | 0.02%        |  |  |
| 4          | 1         | 0.02%        |  |  |
| 5          | 54        | 0.97%        |  |  |
| 6          | 811       | 14.64%       |  |  |
| 7          | 3,343     | 60.34%       |  |  |
| 8          | 1,072     | 19.35%       |  |  |
| 9          | 215       | 3.88%        |  |  |
| 10         | 38        | 0.69%        |  |  |
| 11         | 4         | 0.07%        |  |  |
| 12         | 1         | 0.02%        |  |  |
| 13         | 0         | 0.00%        |  |  |
|            | 5,540     |              |  |  |

Population

The sales sample frequency distribution follows the population distribution very closely with regard to Building Grades. This distribution is ideal for both accurate analysis and appraisals.