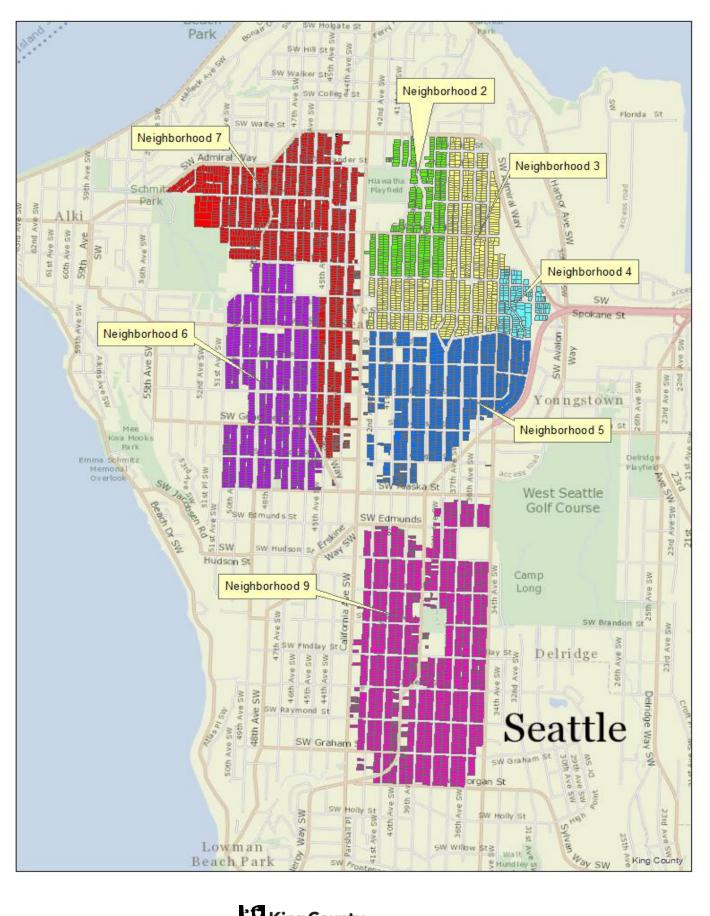

### Neighborhood Map

Area 048 2015 Annual Update **Example 7 Example 7 Examp** 