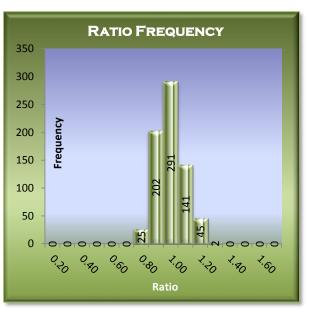

### Annual Update Ratio Study Report (After) – 2015 Assessments

| District: WC / Team: 2                | Appr. Date: | Date of Report:        | Sales Dates:       |
|---------------------------------------|-------------|------------------------|--------------------|
| Area Name: North Central West Seattle | 1/1/2015    | 3/3/2015               | 1/2012 - 12/2014   |
|                                       | Appr. ID:   | Property Type:         | Adjusted for time? |
| Area Number: 048                      | MDEL        | 1 to 3 Unit Residences | YES                |

| SAMPLE STATISTICS                  |           |
|------------------------------------|-----------|
| Sample size (n)                    | 706       |
| Mean Assessed Value                | \$496,300 |
| Mean Sales Price                   | \$526,400 |
| Standard Deviation AV              | \$144,641 |
| Standard Deviation SP              | \$155,785 |
| ASSESSMENT LEVEL                   |           |
| Arithmetic Mean Ratio              | 0.949     |
| Median Ratio                       | 0.947     |
| Weighted Mean Ratio                | 0.943     |
| UNIFORMITY                         |           |
| Lowest ratio                       | 0.715     |
| Highest ratio:                     | 1.211     |
| Coefficient of Dispersion          | 7.77%     |
| Standard Deviation                 | 0.092     |
| Coefficient of Variation           | 9.67%     |
| Price Related Differential (PRD)   | 1.007     |
| RELIABILITY                        |           |
| 95% Confidence: Median             |           |
| Lower limit                        | 0.937     |
| Upper limit                        | 0.953     |
| 95% Confidence: Mean               |           |
| Lower limit                        | 0.942     |
| Upper limit                        | 0.956     |
| SAMPLE SIZE EVALUATION             |           |
| N (population size)                | 5,540     |
| B (acceptable error - in decimal)  | 0.05      |
| S (estimated from this sample)     | 0.092     |
| Recommended minimum:               | 13        |
| Actual sample size:                | 706       |
| Conclusion:                        | ОК        |
| NORMALITY                          |           |
| Binomial Test                      |           |
| # ratios below mean:               | 365       |
| # ratios above mean:               | 341       |
| Z:                                 | 0.903     |
| Conclusion:                        | Normal*   |
| *i.e. no evidence of non-normality |           |
|                                    |           |

#### COMMENTS:

1 to 3 Unit Residences throughout Area 048 Sales Prices are adjusted for time to the Assessment Date of 1/1/2015.