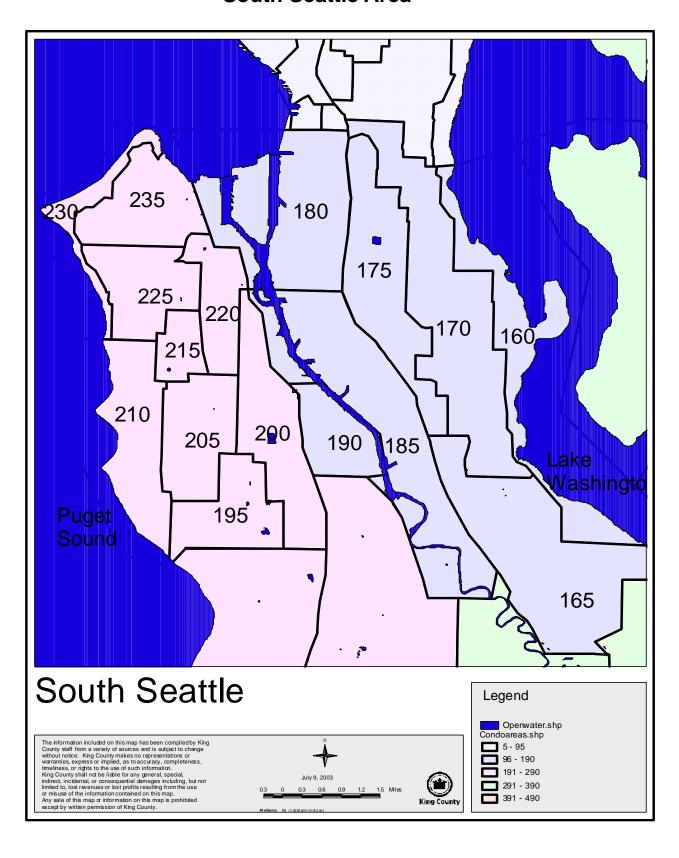

### **South Seattle Area**

| S. Seattle Area | 160 | Seward Park    |
|-----------------|-----|----------------|
|                 | 165 | Skyway         |
|                 | 170 | Rainier Valley |
|                 | 175 | Beacon Hill    |
|                 | 180 | Industrial     |
|                 | 190 | South Park     |
|                 | 195 | White Center   |
|                 | 200 | Highland Park  |
|                 | 205 | Westwood       |
|                 | 210 | Fauntleroy     |
|                 | 215 | High Point     |
|                 | 220 | Delridge       |
|                 | 225 | Junction       |
|                 | 230 | Alki           |
|                 | 235 | Admiral        |
|                 | 475 | Vashon         |