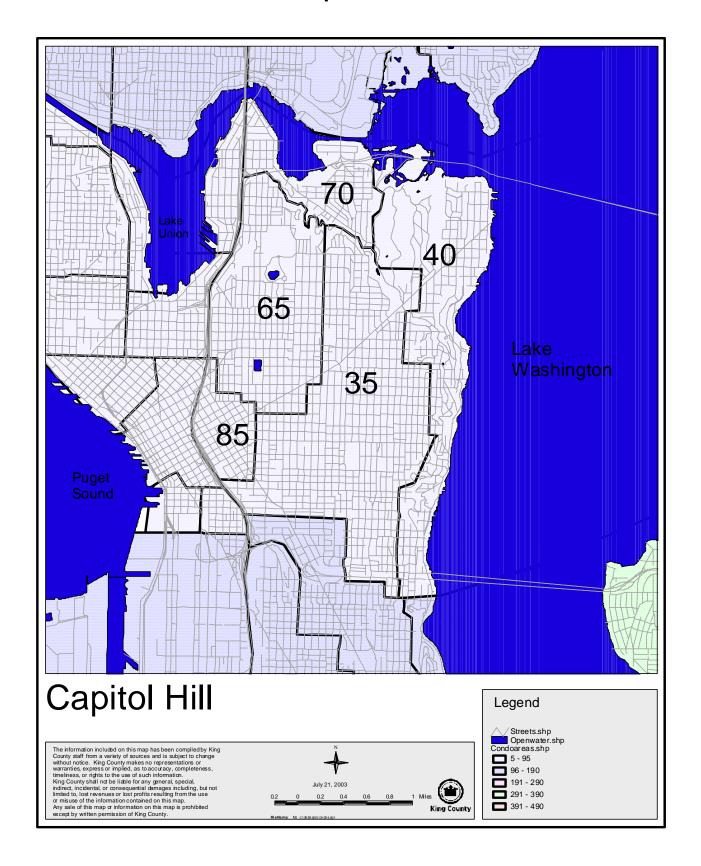

# **Capitol Hill**

# **Condominium Specialty Neighborhoods**

| Super Group      | Neighborhood | Neighborhood Description |
|------------------|--------------|--------------------------|
| Capitol Hill     | 35           | Central District         |
|                  | 40           | Madison Park             |
|                  | 65           | Capitol Hill             |
|                  | 70           | Montlake                 |
|                  | 85           | First Hill               |
|                  |              |                          |
| Downtown Seattle | 5            | Downtown                 |
|                  | 10           | Regrade                  |
|                  | 25           | Pioneer Square           |
|                  | 30           | International            |
|                  |              |                          |
| I-90             | 330          | Renton Highlands         |
|                  | 335          | Newport                  |
|                  | 340          | Mercer Island            |
|                  | 345          | Eastgate                 |
|                  | 350          | Issaquah                 |
|                  | 355          | Kennydale                |
|                  | 360          | Bellevue West            |
|                  | 365          | Bellevue East            |
|                  | 450          | North Bend               |
|                  | 455          | Pine Lake                |
|                  | 465          | Snoqualmie               |
|                  | 480          | Outlying I-90            |
|                  |              |                          |
| NE               | 370          | Kirkland                 |
|                  | 375          | Overlake                 |
|                  | 380          | Juanita                  |
|                  | 385          | Bothell                  |
|                  | 390          | Inglewood                |
|                  | 395          | Kingsgate                |
|                  | 400          | Kenmore                  |
|                  | 425          | Woodinvile               |
|                  | 430          | Redmond                  |
|                  | 435          | Rose Hill                |
|                  | 460          | Duvall                   |
|                  | 490          | Outlying NE              |