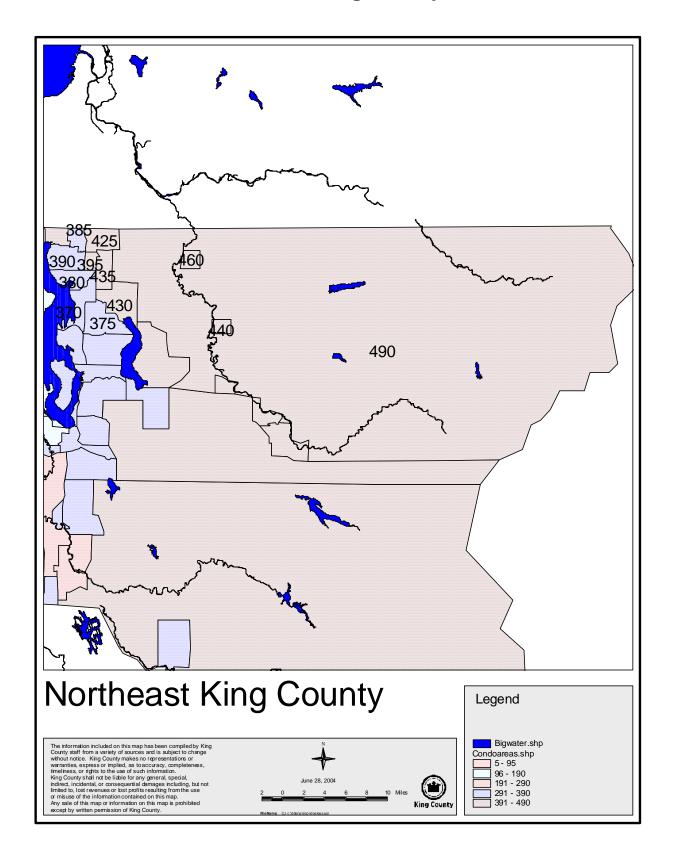

# **Northeast King County**

# **Condominium Specialty Neighborhoods**

| Super Group      | Neighborhood | Neighborhood Description |
|------------------|--------------|--------------------------|
| Capitol Hill     | 35           | Central District         |
|                  | 40           | Madison Park             |
|                  | 65           | Capitol Hill             |
|                  | 70           | Montlake                 |
|                  | 85           | First Hill               |
|                  |              |                          |
| Downtown Seattle | 5            | Downtown                 |
|                  | 10           | Regrade                  |
|                  | 25           | Pioneer Square           |
|                  | 30           | International            |
|                  |              |                          |
| I-90             | 330          | Renton Highlands         |
|                  | 335          | Newport                  |
|                  | 340          | Mercer Island            |
|                  | 345          | Eastgate                 |
|                  | 350          | Issaquah                 |
|                  | 355          | Kennydale                |
|                  | 360          | Bellevue West            |
|                  | 365          | Bellevue East            |
|                  | 450          | North Bend               |
|                  | 455          | Pine Lake                |
|                  | 465          | Snoqualmie               |
|                  | 480          | Outlying I-90            |
|                  |              |                          |
| NE               | 370          | Kirkland                 |
|                  | 375          | Overlake                 |
|                  | 380          | Juanita                  |
|                  | 385          | Bothell                  |
|                  | 390          | Inglewood                |
|                  | 395          | Kingsgate                |
|                  | 400          | Kenmore                  |
|                  | 425          | Woodinvile               |
|                  | 430          | Redmond                  |
|                  | 435          | Rose Hill                |
|                  | 460          | Duvall                   |
|                  | 490          | Outlying NE              |