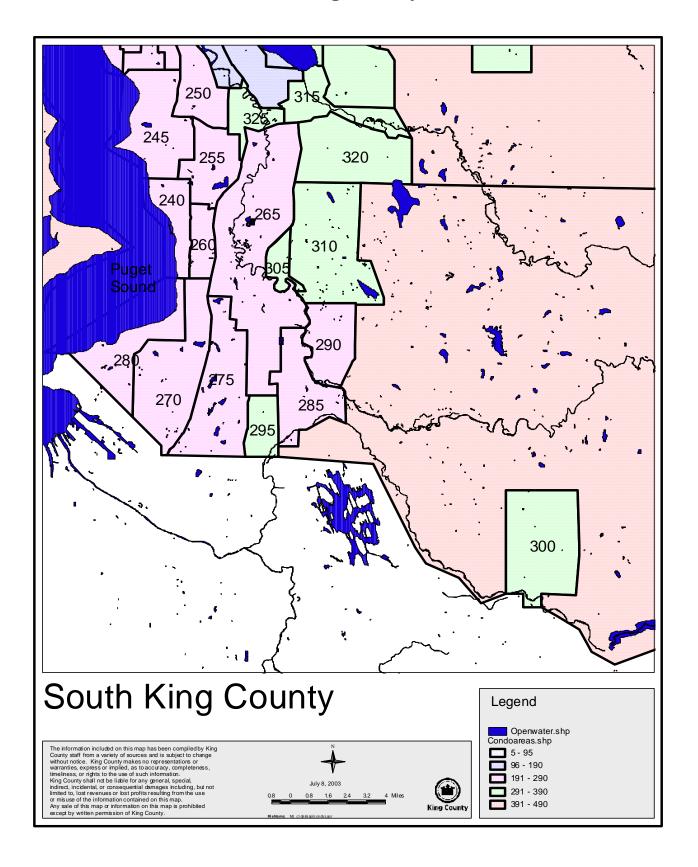

# **South King County**

| Super Group    | Neighborhood | Neighborhood Description |
|----------------|--------------|--------------------------|
| S. King County | 240          | Des Moines               |
|                | 245          | Burien                   |
|                | 250          | Boulevard Park           |
|                | 255          | Sea Tac                  |
|                | 260          | Midway                   |
|                | 265          | Valley                   |
|                | 270          | Federal Way              |
|                | 275          | Federal Way East         |
|                | 280          | Federal Way West         |
|                | 285          | Auburn                   |
|                | 290          | Lea Hill                 |
|                | 295          | Algona                   |
|                | 300          | Enumclaw                 |
|                | 305          | Kent                     |
|                | 310          | East Hill                |
|                | 315          | Renton                   |
|                | 320          | Benson                   |
|                | 325          | Tukwila                  |
|                | 470          | Outlying SE              |