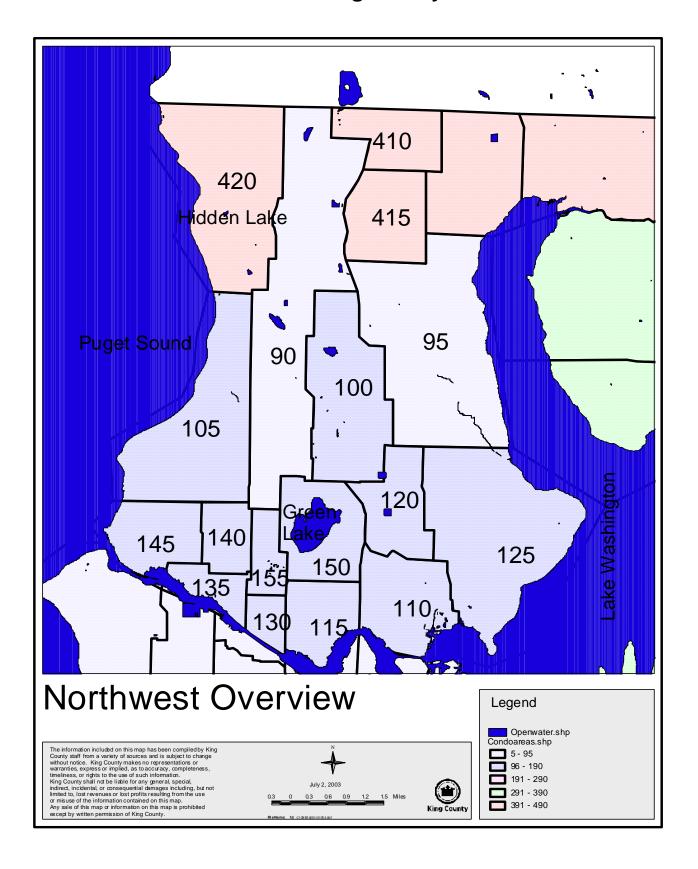

# **Northwest King County**

| Super Group | Neighborhood | Neighborhood Description |
|-------------|--------------|--------------------------|
| NW          | 90           | Aurora                   |
|             | 95           | Lake City                |
|             | 100          | Northgate                |
|             | 105          | Crown Hill               |
|             | 110          | University               |
|             | 115          | Wallingford              |
|             | 120          | Ravenna                  |
|             | 125          | Wedgewood                |
|             | 130          | Fremont                  |
|             | 135          | Leary                    |
|             | 140          | East Ballard             |
|             | 145          | West Ballard             |
|             | 150          | Greenlake                |
|             | 155          | Phinney                  |
|             | 410          | Ballinger                |
|             | 415          | North City               |
|             | 420          | Richmond                 |