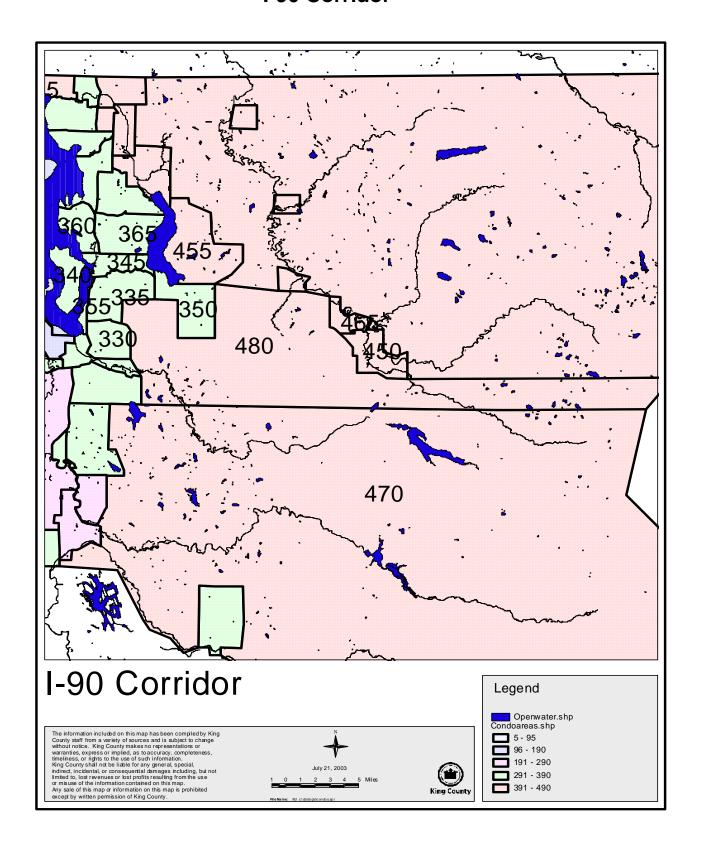

### **I-90 Corridor**

# **Condominium Specialty Neighborhoods**

| Super Group      | Neighborhood | Neighborhood Description |
|------------------|--------------|--------------------------|
| Capitol Hill     | 35           | Central District         |
|                  | 40           | Madison Park             |
|                  | 65           | Capitol Hill             |
|                  | 70           | Montlake                 |
|                  | 85           | First Hill               |
|                  |              |                          |
| Downtown Seattle | 5            | Downtown                 |
|                  | 10           | Regrade                  |
|                  | 25           | Pioneer Square           |
|                  | 30           | International            |
|                  |              |                          |
| I-90             | 330          | Renton Highlands         |
|                  | 335          | Newport                  |
|                  | 340          | Mercer Island            |
|                  | 345          | Eastgate                 |
|                  | 350          | Issaquah                 |
|                  | 355          | Kennydale                |
|                  | 360          | Bellevue West            |
|                  | 365          | Bellevue East            |
|                  | 450          | North Bend               |
|                  | 455          | Pine Lake                |
|                  | 465          | Snoqualmie               |
|                  | 480          | Outlying I-90            |
|                  |              |                          |
| NE               | 370          | Kirkland                 |
|                  | 375          | Overlake                 |
|                  | 380          | Juanita                  |
|                  | 385          | Bothell                  |
|                  | 390          | Inglewood                |
|                  | 395          | Kingsgate                |
|                  | 400          | Kenmore                  |
|                  | 425          | Woodinvile               |
|                  | 430          | Redmond                  |
|                  | 435          | Rose Hill                |
|                  | 460          | Duvall                   |
|                  | 490          | Outlying NE              |