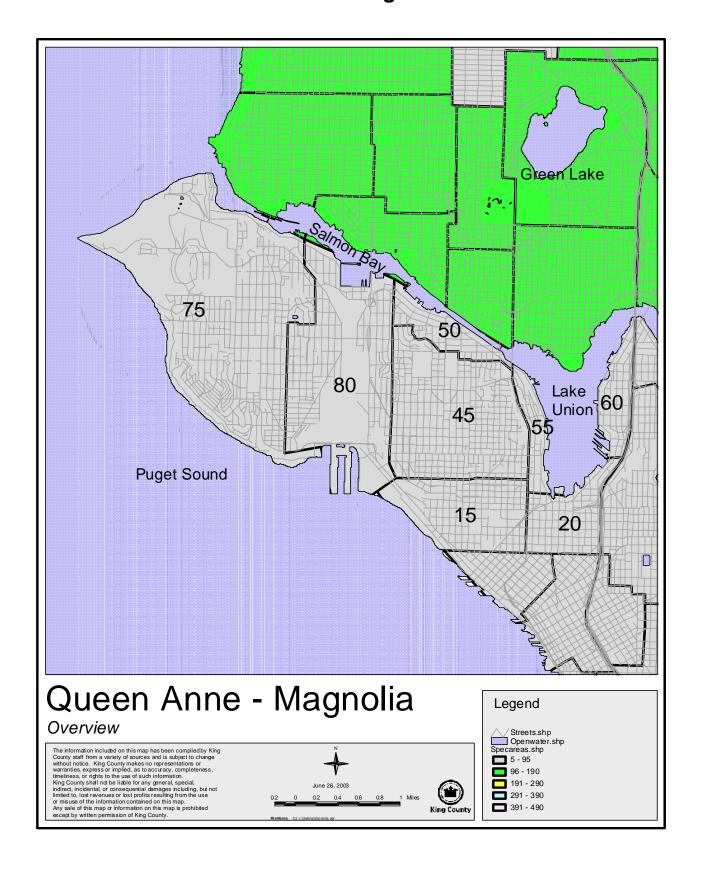

# Queen Anne / Magnolia

| QA/Magnolia | 15 | Lower Queen Anne |
|-------------|----|------------------|
|             | 45 | Queen Anne       |
|             | 50 | North Queen Anne |
|             | 55 | Westlake         |
|             | 60 | Eastlake         |
|             | 75 | Magnolia         |
|             | 80 | Interbay         |