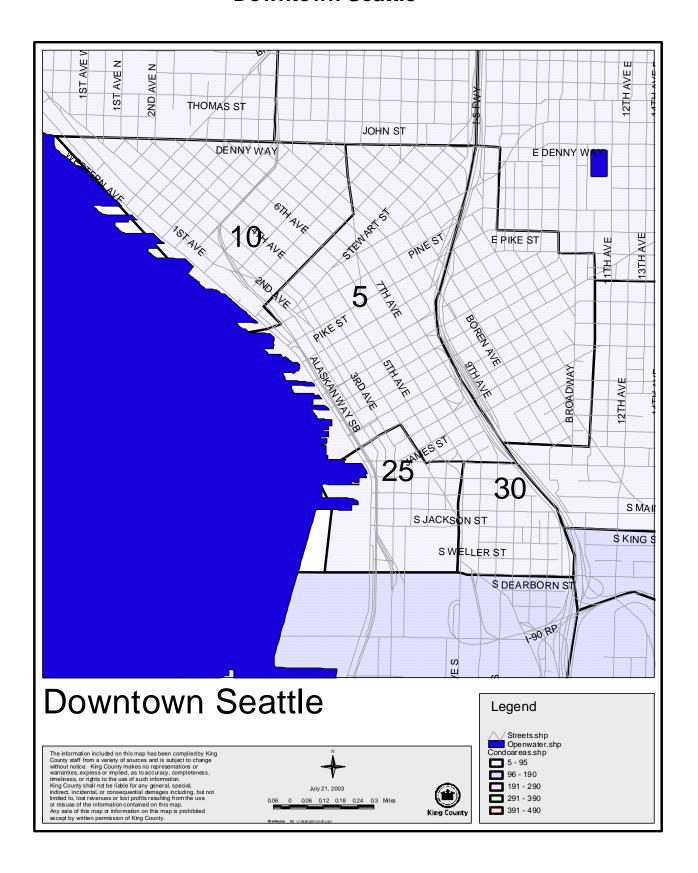

#### **Downtown Seattle**

# **Condominium Specialty Neighborhoods**

| Super Group      | Neighborhood | Neighborhood Description |
|------------------|--------------|--------------------------|
| Capitol Hill     | 35           | Central District         |
|                  | 40           | Madison Park             |
|                  | 65           | Capitol Hill             |
|                  | 70           | Montlake                 |
|                  | 85           | First Hill               |
|                  |              |                          |
| Downtown Seattle | 5            | Downtown                 |
|                  | 10           | Regrade                  |
|                  | 25           | Pioneer Square           |
|                  | 30           | International            |
|                  |              |                          |
| I-90             | 330          | Renton Highlands         |
|                  | 335          | Newport                  |
|                  | 340          | Mercer Island            |
|                  | 345          | Eastgate                 |
|                  | 350          | Issaquah                 |
|                  | 355          | Kennydale                |
|                  | 360          | Bellevue West            |
|                  | 365          | Bellevue East            |
|                  | 450          | North Bend               |
|                  | 455          | Pine Lake                |
|                  | 465          | Snoqualmie               |
|                  | 480          | Outlying I-90            |
|                  |              |                          |
| NE               | 370          | Kirkland                 |
|                  | 375          | Overlake                 |
|                  | 380          | Juanita                  |
|                  | 385          | Bothell                  |
|                  | 390          | Inglewood                |
|                  | 395          | Kingsgate                |
|                  | 400          | Kenmore                  |
|                  | 425          | Woodinvile               |
|                  | 430          | Redmond                  |
|                  | 435          | Rose Hill                |
|                  | 460          | Duvall                   |
|                  | 490          | Outlying NE              |