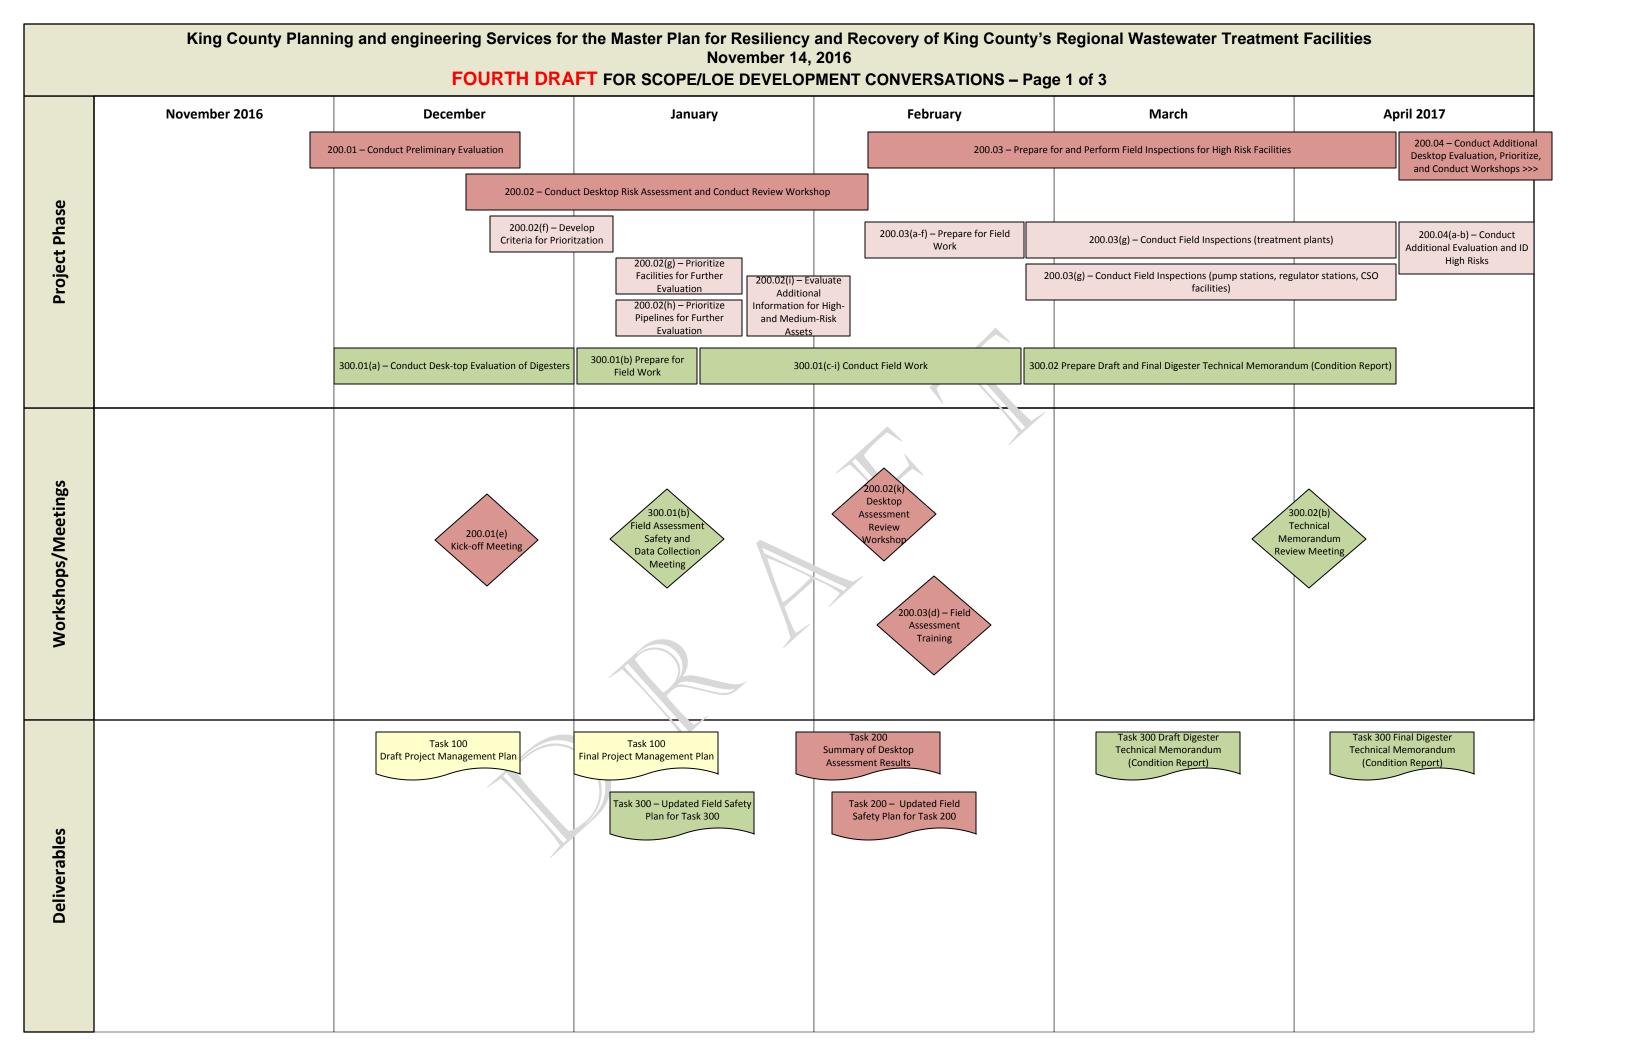

| King County Planning and engineering Services for the Master Plan for Resiliency and Recovery of King County's Regional Wastewater Treatment Facilities  November 14, 2016  FOURTH DRAFT FOR SCOPE/LOE DEVELOPMENT CONVERSATIONS – Page 3 of 3 |                                                             |                                               |              |
|------------------------------------------------------------------------------------------------------------------------------------------------------------------------------------------------------------------------------------------------|-------------------------------------------------------------|-----------------------------------------------|--------------|
|                                                                                                                                                                                                                                                | November 2017  600.02 – Assist County in Mid-Point Briefing | December 2017                                 | January 2018 |
| Project Phase                                                                                                                                                                                                                                  | 600.03 – Prepare Final Final Resiliency Plan                |                                               |              |
|                                                                                                                                                                                                                                                |                                                             |                                               |              |
| SS                                                                                                                                                                                                                                             |                                                             |                                               |              |
| Workshops/Meetings                                                                                                                                                                                                                             |                                                             |                                               |              |
| <b>&gt;</b>                                                                                                                                                                                                                                    |                                                             |                                               |              |
|                                                                                                                                                                                                                                                |                                                             | Task 600 – FINAL System Wide<br>Recovery Plan |              |
| Deliverables                                                                                                                                                                                                                                   |                                                             | Task 600– PPT Slides                          |              |
|                                                                                                                                                                                                                                                |                                                             |                                               |              |