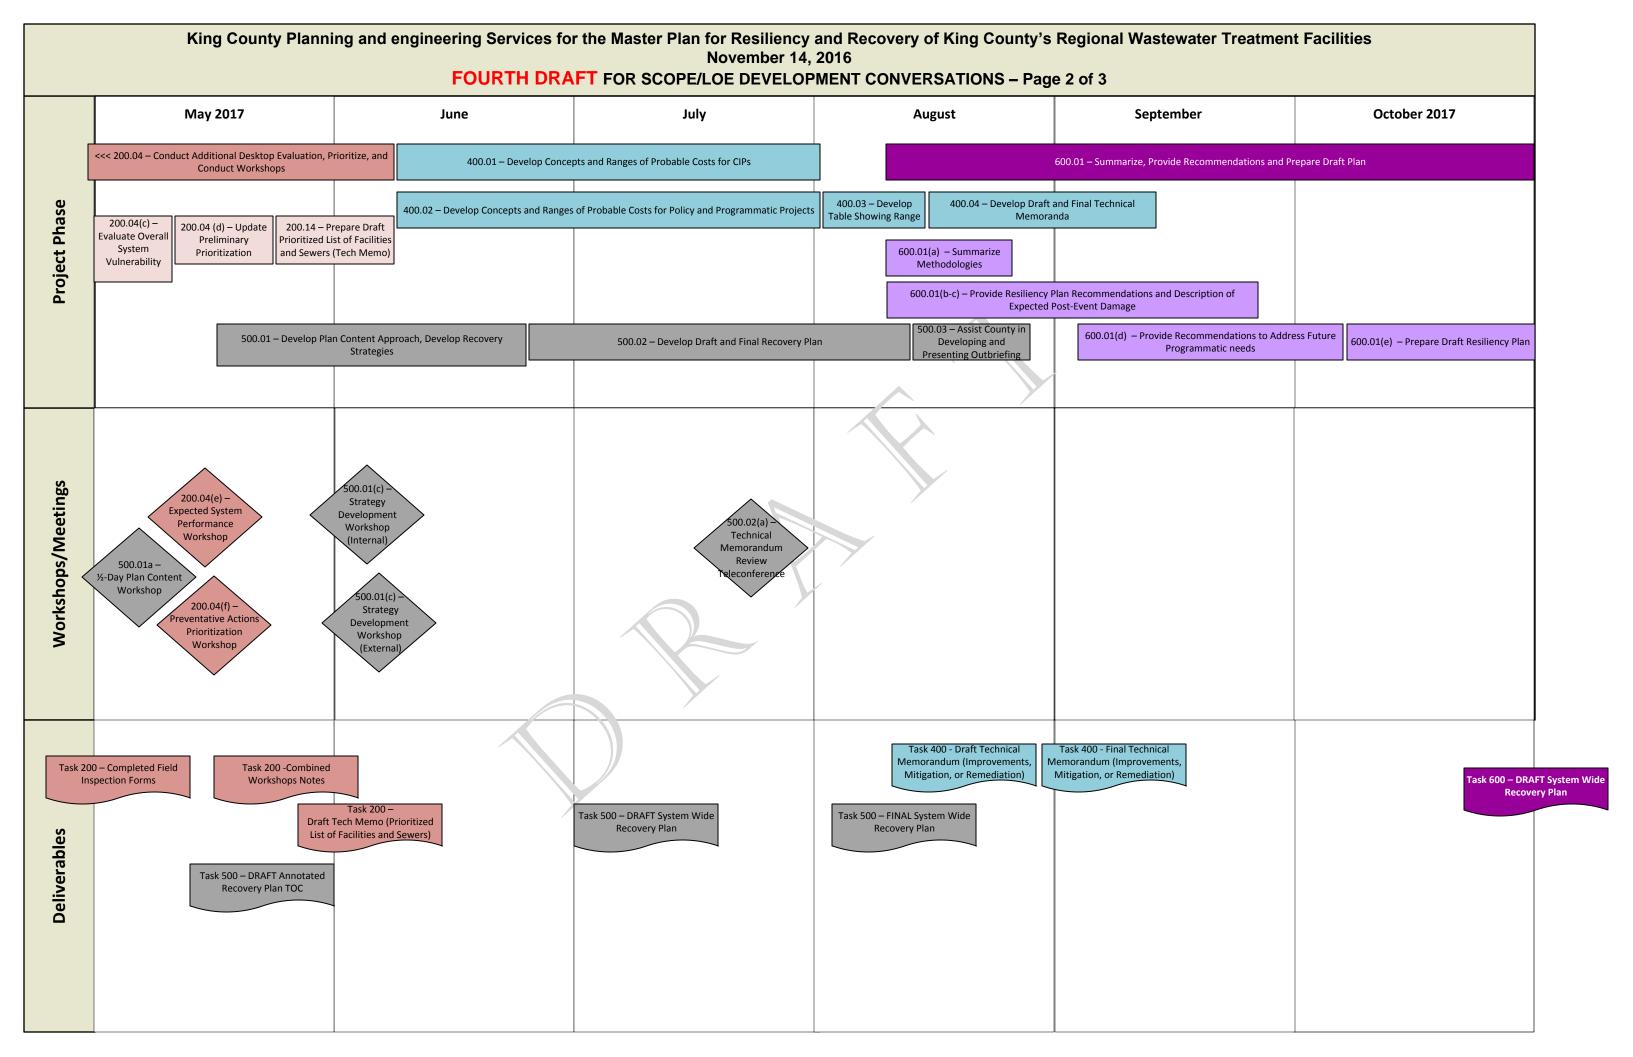

| King County Planning and engineering Services for the Master Plan for Resiliency and Recovery of King County's Regional Wastewater Treatment Facilities  November 14, 2016  FOURTH DRAFT FOR SCOPE/LOE DEVELOPMENT CONVERSATIONS – Page 3 of 3 |                                                             |                                               |              |
|------------------------------------------------------------------------------------------------------------------------------------------------------------------------------------------------------------------------------------------------|-------------------------------------------------------------|-----------------------------------------------|--------------|
|                                                                                                                                                                                                                                                | November 2017  600.02 – Assist County in Mid-Point Briefing | December 2017                                 | January 2018 |
| Project Phase                                                                                                                                                                                                                                  | 600.03 – Prepare Final Final Resiliency Plan                |                                               |              |
|                                                                                                                                                                                                                                                |                                                             |                                               |              |
| SS                                                                                                                                                                                                                                             |                                                             |                                               |              |
| Workshops/Meetings                                                                                                                                                                                                                             |                                                             |                                               |              |
| <b>&gt;</b>                                                                                                                                                                                                                                    |                                                             |                                               |              |
|                                                                                                                                                                                                                                                |                                                             | Task 600 – FINAL System Wide<br>Recovery Plan |              |
| Deliverables                                                                                                                                                                                                                                   |                                                             | Task 600– PPT Slides                          |              |
|                                                                                                                                                                                                                                                |                                                             |                                               |              |