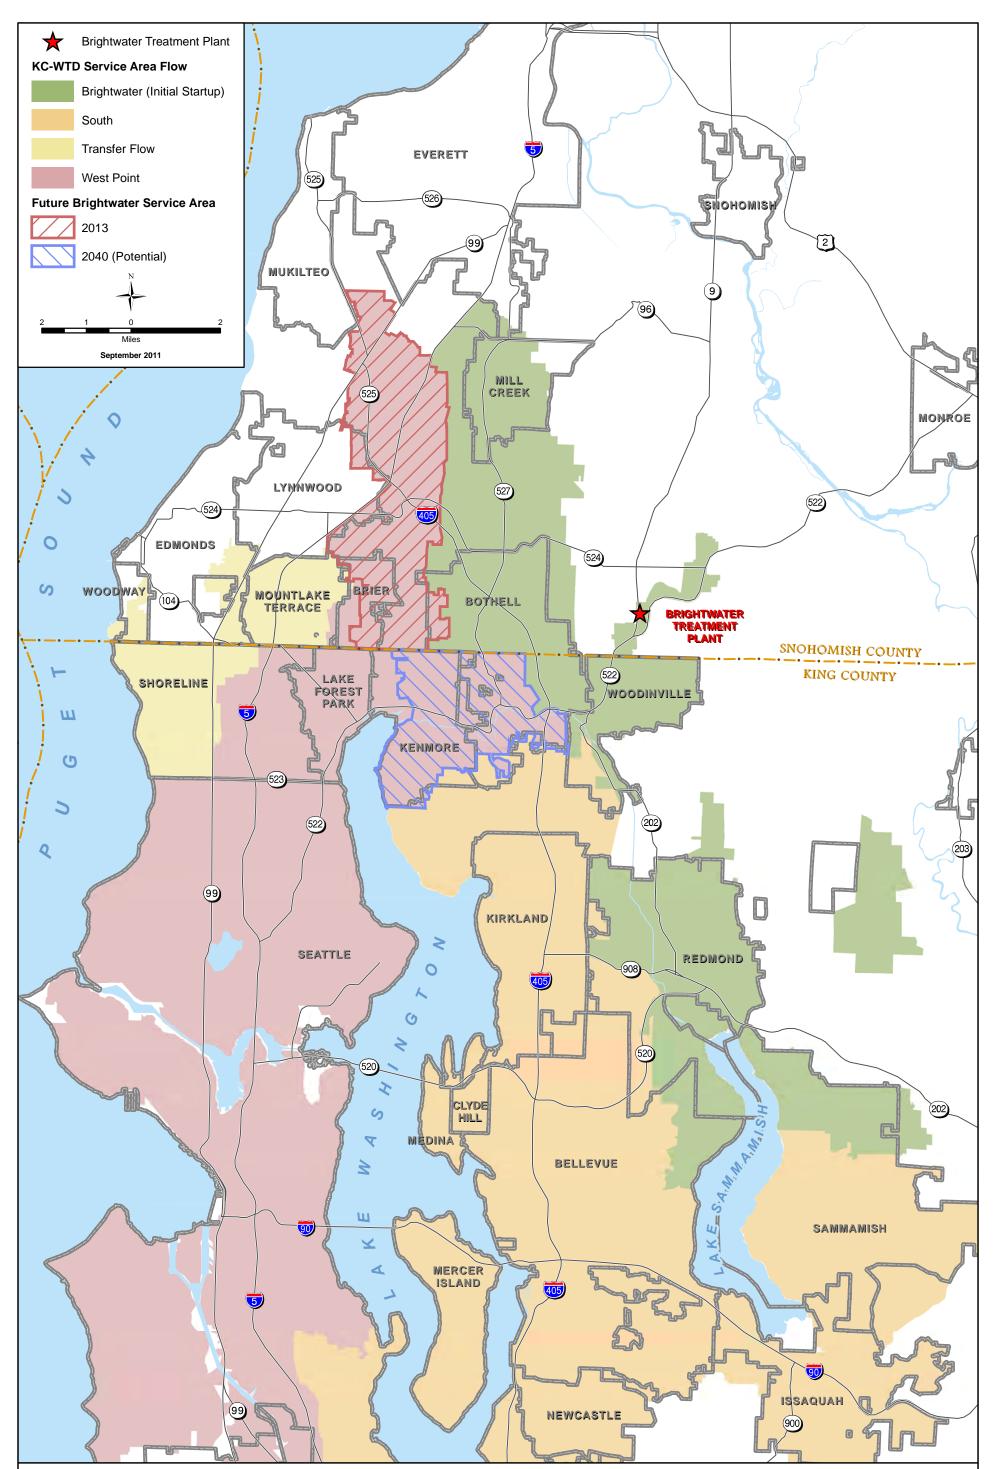

😵 King County

Department of Natural Resources and Parks Wastewater Treatment Division The information included on this map has been compiled from a variety of sources and is subject to change without notice. King County makes no representations or warranties, express or implied, as to accuracy, completeness, timeliness, or rights to the use of such information. This document is not intended for use as a survey product. King County shall not be liable for any general, special, indirect, incidential, or consequential damages including, but not limited to, lost revenues or lost profits resulting from the use or misue of the information contained on this map. Any sale of this map or information on this map is prohibited except by written permission of King County.

File Name: Q:\\WTD\Projects\Brightwater\Projects\BW\_phases\_11x17.mxd - Shari Cross

Brightwater Treatment Plant Initial Startup Service Area