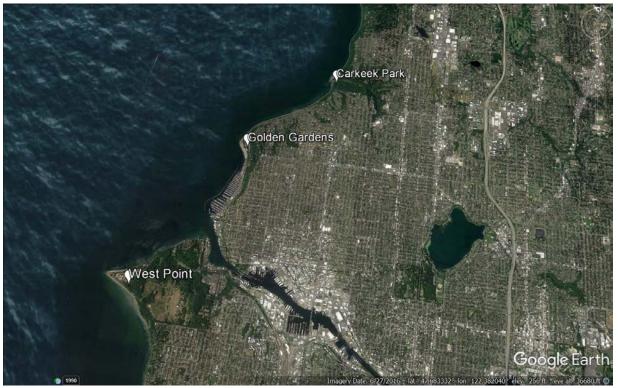

The West Point emergency bypass discharges offshore by the North Beach in Discovery Park. Currents travel north from this point.

You can find more information about water quality monitoring in recreational beach areas at the Washington Department of Ecology beach program web page.