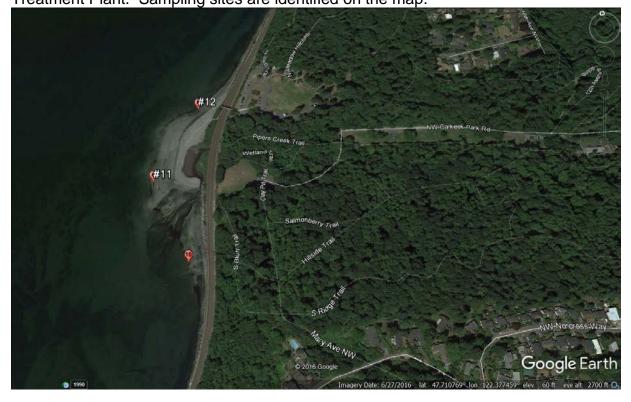

## WEST POINT TREATMENT PLANT BYPASS

**FEBRUARY 18, 2017** 

Above, Golden Gardens Park. Below, Carkeek Park. Both are north of West Point Treatment Plant. Sampling sites are identified on the map.