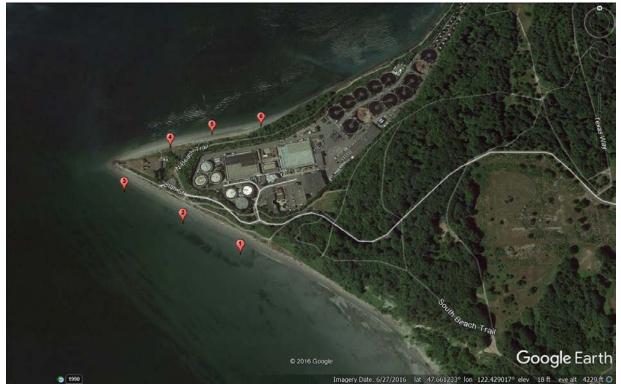

### WEST POINT TREATMENT PLANT BYPASS

**FEBRUARY 18, 2017** 

Above, aerial view of sampling locations associated with the West Point Treatment Plant Bypass. Below are numbered sampling sites around West Point, in Seattle's Magnolia neighborhood. The numbers on each pin correspond to a sampling site on the attached table.