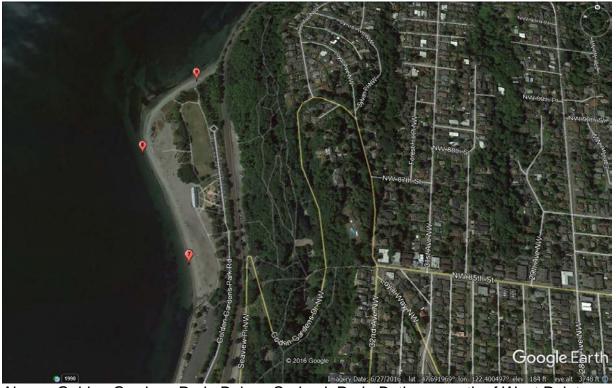

## WEST POINT TREATMENT PLANT BYPASS

**FEBRUARY 18, 2017** 

Above, Golden Gardens Park. Below, Carkeek Park. Both are north of West Point Treatment Plant. Sampling sites are identified on the map.