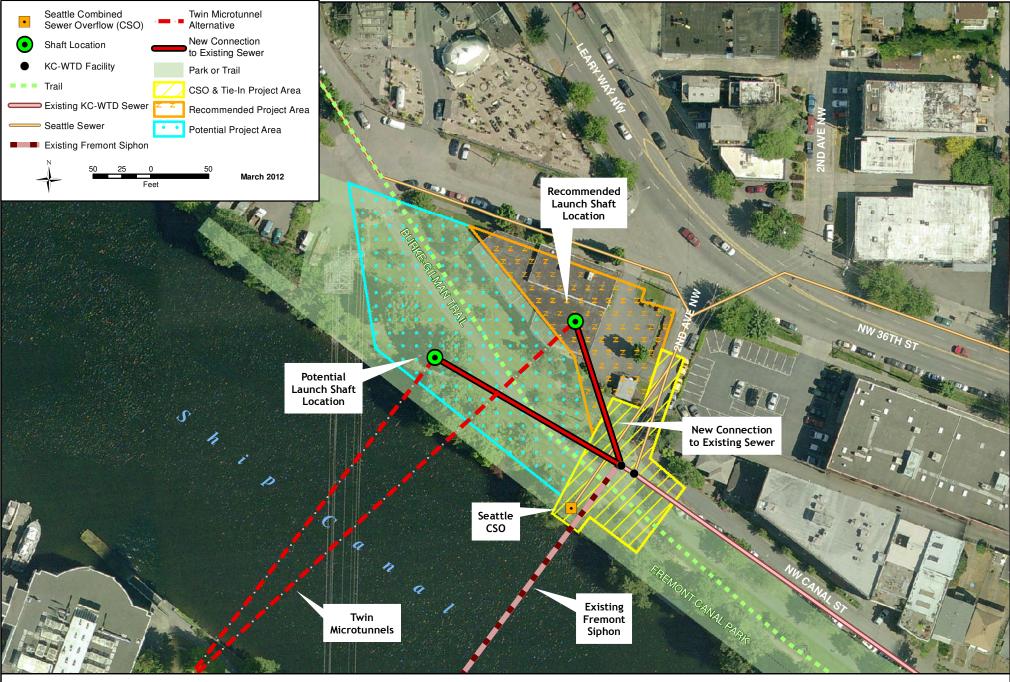

 $File \ Name: Q: \verb|\WTD\Projects\Fremont\_siphon\Projects\north\_project\_area.mxd - Shari \ Cross \\$ 

Fremont Siphon Pipeline Replacement,
Project Location - Fremont